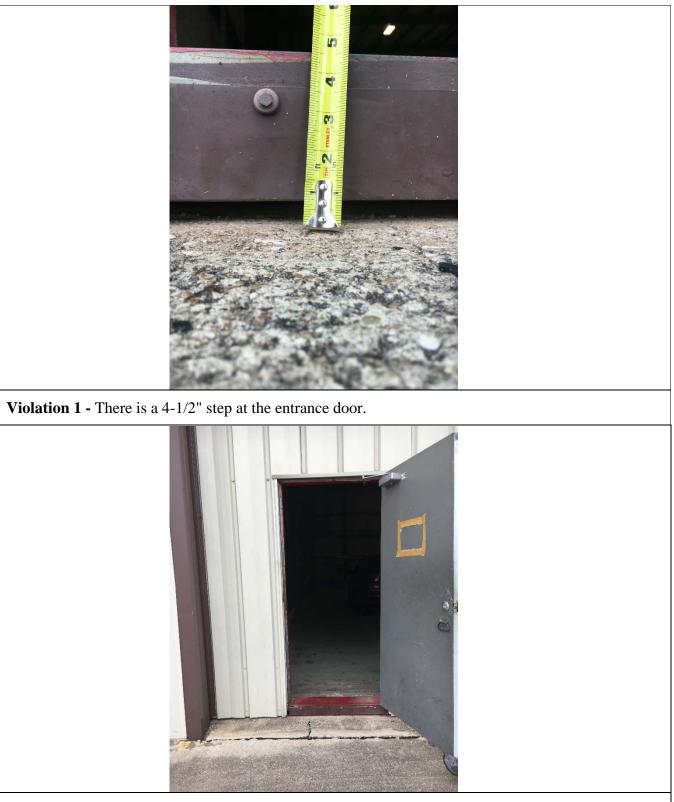

|                                                                                                                       |                                                            | DISON AIRPORT<br>ILDING REPORT                                                 |                     |  |  |
|-----------------------------------------------------------------------------------------------------------------------|------------------------------------------------------------|--------------------------------------------------------------------------------|---------------------|--|--|
| Facility Information:                                                                                                 | ility Information: Facility Name: 4540 Glenn Curtiss Drive |                                                                                |                     |  |  |
| Facility Contact: Li                                                                                                  | sa Pyles                                                   | <b>Contact Phone:</b> 972-450-2878                                             |                     |  |  |
| Accessology Inspector In                                                                                              | formation:                                                 |                                                                                |                     |  |  |
| Inspector: Ka<br>Email: Kj                                                                                            | aren Jackson<br>jackson@accessology.com                    | Da                                                                             | ate: April 17, 2017 |  |  |
| Latitude: 32                                                                                                          | 2.969853                                                   | Longitude: -96.831465                                                          |                     |  |  |
| Address: 45                                                                                                           | 40 Glenn Curtiss Drive                                     | City: Addison                                                                  | County: Dallas      |  |  |
| General Entrance Notes:                                                                                               |                                                            |                                                                                |                     |  |  |
| Tł                                                                                                                    | ne entrance into this facility                             | is not accessible.                                                             |                     |  |  |
| Is the main entry door ac<br>Is there an alternate door<br>If so, does the inaccessibl<br>of the nearest accessible o | : that is accessible?<br>e door have signage indica        | ting the location                                                              | No<br>No<br>N/A     |  |  |
| Violation #1: The                                                                 | here is a 4-1/2" step at the er                            | ntrance door.                                                                  |                     |  |  |
| Standard:                                                                                                             | 2010 ADAAG 404.2.5                                         | 5 Thresholds.                                                                  |                     |  |  |
| Text:                                                                                                                 | -                                                          | d at doorways, shall be 1/2 inch high<br>changes in level at doorways shall co |                     |  |  |
| Possible Solutions:                                                                                                   | Remove step and prov                                       | ide short ramp to entrance.                                                    |                     |  |  |
| Violation #1 Cost:                                                                                                    | \$2,625                                                    | Priority Level 3                                                               |                     |  |  |
| Violation #2:                                                                                                         | ne door hardware/lock provi<br>perate.                     | ded at the entrance requires grasping                                          | and twisting to     |  |  |
| Standard:                                                                                                             | 2010 ADAAG 404.2.7                                         | 7 Door and Gate Hardware.                                                      |                     |  |  |