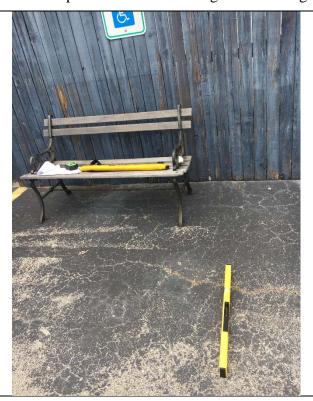

# ADDISON AIRPORT - 4553 Glenn Curtiss Drive Parking - Page 2

Violation #2: The left accessible space has a 3.5% running slope.

Standard: 2010 ADAAG 502.4 Floor or Ground Surfaces.

Parking spaces and access aisles serving them shall comply with 302. Access aisles shall be at the same level as the parking spaces they serve. Changes in level are not permitted. EXCEPTION: Slopes not steeper than 1:48 shall be permitted.

**Possible Solutions:** Regrade accessible parking space to achieve 1:48 (2.08%) maximum slope in all directions.

in an anochons

Text:

Text:

Violation #2 Cost: \$3,150 Priority Level 4

Violation #3: There are no "van Accessible" parking spaces provided.