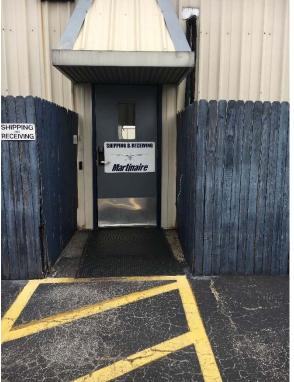

| ADDISON AIRPORT BUILDING REPORT                                                                                                    |                                                         |                                                                         |                          |        |  |
|------------------------------------------------------------------------------------------------------------------------------------|---------------------------------------------------------|-------------------------------------------------------------------------|--------------------------|--------|--|
| Facility Information:                                                                                                              |                                                         | Facility Name: 4553 Glenn                                               | Curtiss Drive            |        |  |
| Facility Contact: Lisa                                                                                                             | a Pyles                                                 | Contact Phone: 972-450-28                                               | 78                       |        |  |
| Accessology Inspector Info                                                                                                         | rmation:                                                |                                                                         |                          |        |  |
| <b>Inspector:</b> Kard<br><b>Email:</b> Kjad                                                                                       | en Jackson<br>ckson@accessology.com                     |                                                                         | <b>Date:</b> May 3, 2017 |        |  |
| Latitude: 32.9                                                                                                                     | 971063                                                  | <b>Longitude:</b> -96.834025                                            |                          |        |  |
|                                                                                                                                    | 3 Glenn Curtiss Drive                                   | City: Addison                                                           | County: 1                | Dallas |  |
| General Entrance Notes:                                                                                                            |                                                         |                                                                         |                          |        |  |
|                                                                                                                                    | entrance to the building i rance issues.                | is not accessible due to slope and m                                    | naneuvering              |        |  |
| Is the main entry door accells there an alternate door to the so, does the inaccessible do the nearest accessible do Violation #6: | that is accessible?<br>door have signage indica<br>oor? | ating the location  nce into the building has a 4% slop                 | No<br>No<br>N/A          |        |  |
| Standard:                                                                                                                          | 2010 ADAAG 404.2.                                       | 4.4 Floor or Ground Surface.                                            |                          |        |  |
| Text:                                                                                                                              | •                                                       | ce within required maneuvering cle<br>anges in level are not permitted. | earances shall           |        |  |
| Possible Solutions:                                                                                                                | Remove and replace p directions.                        | paving to achieve slopes no greater                                     | than 2% in all           |        |  |
| Violation #6 Cost:                                                                                                                 | \$1,050                                                 | Priority Level                                                          | 3                        |        |  |
| Violation #7: The                                                                                                                  | re is only an 11" maneuve                               | ering clearance on the pull side at the                                 | he entrance door.        |        |  |
| Standard:                                                                                                                          | 2010 ADAAG 404.2.                                       | 4.1 Swinging Doors and Gates                                            |                          |        |  |