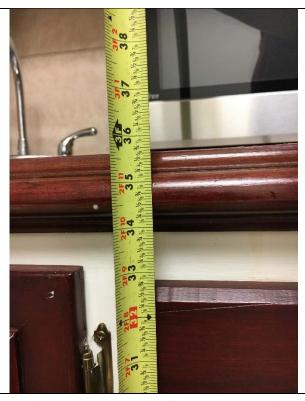

Standard: 2010 ADAAG 307.2 Protrusion Limits.

### ADDISON AIRPORT - 4553 Glenn Curtiss Drive Hallway - Page 3

Objects with leading edges more than 27 inches and not more than 80 inches above the finish floor or ground shall protrude 4 inches maximum horizontally into the circulation path.

**Possible Solutions:** Remove whiteboard cabinet or relocate so that its leading edge is 27" maximum above the floor.

Violation #11 Cost: \$525 Priority Level 6

Violation #12: There are 4 office doors on the 2nd floor with vision lights that are above the required 43" above finished floor.