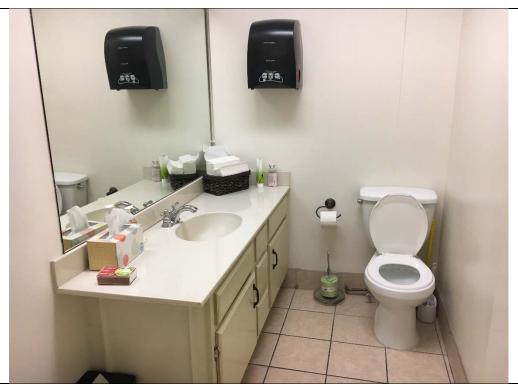

### ADDISON AIRPORT - 4553 Glenn Curtiss Drive Restrooms - Page 2

Violation #14:

Text:

The Women's restroom on the first floor is too small and does not have the required turning radius provided.

Standard: 2010 ADAAG 213.2 Toilet Rooms.

**Text:** Where toilet rooms are provided, each toilet room shall comply with 603.

Possible Solutions:

Enlarge restroom to accommodate accessible water closet, lavatory and wheelchair turning space.

Violation #14 Cost: \$15,750 Priority Level 3