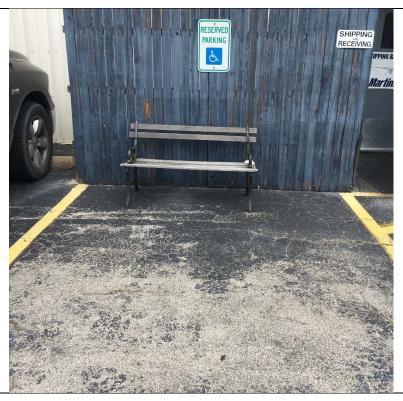

| ADDISON AIRPORT<br>BUILDING REPORT |                                           |                                                                                   |                  |  |
|------------------------------------|-------------------------------------------|-----------------------------------------------------------------------------------|------------------|--|
| Facility Information:              |                                           | Facility Name: 4553 Glenn Cu                                                      | artiss Drive     |  |
| Facility Contact:                  | Lisa Pyles                                | <b>Contact Phone:</b> 972-450-2878                                                |                  |  |
| Accessology Inspector 1            | information:                              |                                                                                   |                  |  |
| =                                  | Karen Jackson<br>Kjackson@accessology.com | Da                                                                                | ite: May 3, 2017 |  |
| Latitude:                          | 32.971063                                 | <b>Longitude:</b> -96.834025                                                      |                  |  |
| Address:                           | 4553 Glenn Curtiss Drive                  | City: Addison                                                                     | County: Dallas   |  |
| General Parking Notes:             |                                           |                                                                                   |                  |  |
| ·                                  | The accessible parking spaces             | serving this facility are not complian                                            | nt.              |  |
| _                                  |                                           |                                                                                   |                  |  |
| Total Parking Spaces:              |                                           |                                                                                   | 37               |  |
| Total Accessible Parkin            | g Spaces:                                 |                                                                                   | 2                |  |
| Number of van accessib             | =                                         |                                                                                   | 0                |  |
| Is the accessible parkin           | g substantially compliant?                |                                                                                   | No               |  |
| Violation #1.                      | The left accessible space has a park.     | bench sitting in it blocking access for                                           | or a vehicle to  |  |
| Standard:                          | 2010 ADAAG 502.7 R                        | elationship to Accessible Routes.                                                 |                  |  |
| Text:                              | <u> </u>                                  | ess aisles shall be designed so that ca<br>ostruct the required clear width of ad |                  |  |
| Possible Solutions:                | Remove from the access                    | ssible parking space.                                                             |                  |  |
| Violation #1 Cost:                 | \$105                                     | Priority Level 4                                                                  |                  |  |