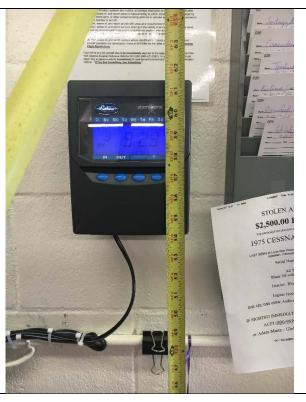

**Provide** new compliant signs for the men's and women's restrooms and install on the latch side of the door.

Violation #9 Cost: \$1,050 Priority Level 6

Violation #10: The time clock located in the break room is mounted with the highest operable part at 57" above finished floor where 48" maximum is required.

Standard: 2010 ADAAG 308.2.1 Unobstructed.

Where a forward reach is unobstructed, the high forward reach shall be 48 inches maximum and the low forward reach shall be 15 inches minimum above the finish floor or ground.

Possible Solutions: Lower the time clock so the highest operable part is no more than 48" above finished floor.

Violation #10 Cost: \$525 Priority Level 7

Violation #11: The white board cabinet provided in the conference room protrudes into the path of travel 4-5/8".