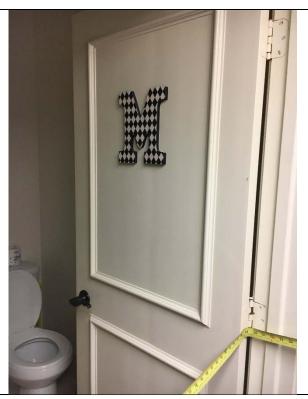

|                                                                                                                                                      |                                                                     | SON AIRPORT<br>DING REPORT                          |                         |
|------------------------------------------------------------------------------------------------------------------------------------------------------|---------------------------------------------------------------------|-----------------------------------------------------|-------------------------|
| Facility Information:                                                                                                                                |                                                                     | Facility Name: 4553 Glenn Cu                        | urtiss Drive            |
| Facility Contact: L                                                                                                                                  | isa Pyles                                                           | <b>Contact Phone:</b> 972-450-2878                  |                         |
| Accessology Inspector In                                                                                                                             | formation:                                                          |                                                     |                         |
| Inspector: K<br>Email: K                                                                                                                             | aren Jackson<br>jackson@accessology.com                             | Da                                                  | <b>ate:</b> May 3, 2017 |
| Latitude: 32                                                                                                                                         | 2.971063                                                            | <b>Longitude:</b> -96.834025                        |                         |
| Address: 45                                                                                                                                          | 553 Glenn Curtiss Drive                                             | City: Addison                                       | County: Dallas          |
|                                                                                                                                                      | his facility has hallways and se<br>estroom signage is non-complia  | veral of the doors have non-compl<br>ant.           | iant hardware.          |
| Does this facility have an Do the doors have compled the doors have proper Is the hallway width at least visual strobes provide there any protruding | liant hardware? r maneuvering clearances? east 36" clear width?     |                                                     | Yes No No Yes No Yes    |
| Is the signage substantial                                                                                                                           | . ·                                                                 |                                                     | No                      |
| Violation #X•                                                                                                                                        | here are approximately 10 door<br>nat requires twisting and graspin | rs throughout the facility that have ng to operate. | door hardware           |
| Standard:                                                                                                                                            | 2010 ADAAG 404.2.7 D                                                | oor and Gate Hardware.                              |                         |
| Text:                                                                                                                                                | Handles, pulls, latches, lo shall comply with 309.4.                | ocks, and other operable parts on d                 | oors and gates          |
| Possible Solutions:                                                                                                                                  | Replace door hardware w                                             | rith lever type hardware.                           |                         |
| Violation #8 Cost:                                                                                                                                   | \$5,250                                                             | Priority Level 5                                    |                         |
| Violation #9:                                                                                                                                        | estroom signage on both the fir                                     | rst and second floors are not compl                 | liant.                  |

**Provide** new compliant signs for the men's and women's restrooms and install on the latch side of the door.

Violation #9 Cost: \$1,050 Priority Level 6

Violation #10: The time clock located in the break room is mounted with the highest operable part at 57" above finished floor where 48" maximum is required.