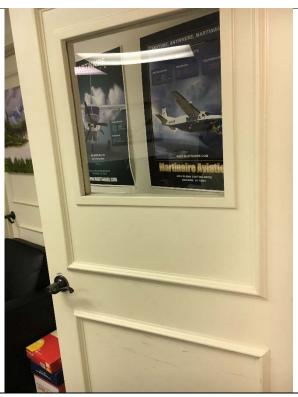

Standard: 2010 ADAAG 404.2.11 Vision Lights.

Text:

Doors, gates, and side lights adjacent to doors or gates, containing one or more glazing panels that permit viewing through the panels shall have the bottom of at least one glazed panel located 43 inches maximum above the finish floor.

**Possible Solutions:** Replace doors with vision panels that are 43" maximum high.

Violation #12 Cost: \$10,500 Priority Level 6

Hallway Total \$17,850 Medium Priority 5-8

Low Priority 9-12

**High Priority** 