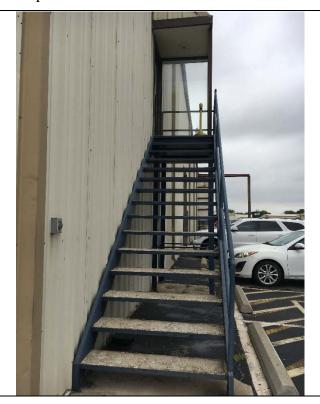

|                                                                                                                                |                                                                 | DDISON AIRPORT<br>UILDING REPORT                                      |                                |                  |        |
|--------------------------------------------------------------------------------------------------------------------------------|-----------------------------------------------------------------|-----------------------------------------------------------------------|--------------------------------|------------------|--------|
| Facility Information:                                                                                                          |                                                                 | Facility Name:                                                        | 4553 Glenn Curtis              | s Drive          |        |
| Facility Contact: Lisa                                                                                                         | Pyles                                                           | Contact Phone:                                                        | 972-450-2878                   |                  |        |
| Accessology Inspector Infor                                                                                                    | rmation:                                                        |                                                                       |                                |                  |        |
| <b>Inspector:</b> Kare<br><b>Email:</b> Kjac                                                                                   | n Jackson<br>kson@accessology.com                               | 1                                                                     | Date:                          | May 3, 2017      |        |
| Latitude: 32.9°                                                                                                                | 71063                                                           | Longitude:                                                            | -96.834025                     |                  |        |
| Address: 4553                                                                                                                  | Glenn Curtiss Drive                                             | City:                                                                 | Addison                        | County: I        | Dallas |
| General Accessible Route N                                                                                                     | otes:                                                           |                                                                       |                                |                  |        |
|                                                                                                                                | •                                                               | rith no accessible route pestrooms are provided or                    |                                | l floor.         |        |
| Is the path of travel from ac<br>Does the path of travel serve<br>Is the path of travel from bu<br>entrance substantially comp | e all exterior amenities<br>uilding entrances to all<br>bliant? | s offered by the facility<br>amenities served by tl                   | r?<br>he                       | No<br>N/A<br>N/A |        |
| Violation #5: Ther                                                                                                             | e is no accessible route                                        | to the 2nd floor of the b                                             | uilding.                       |                  |        |
| Standard:                                                                                                                      | 2010 ADAAG 206.2                                                | .3 Multi-Story Buildin                                                | gs and Facilities.             |                  |        |
| Text:                                                                                                                          | At least one accessible multi-story buildings                   | le route shall connect ea<br>and facilities.                          | ch story and mezza             | anine in         |        |
| Possible Solutions:                                                                                                            | • •                                                             | t elevator when needed can not be made in a m d, it's a low priority. |                                |                  |        |
| Violation #5 Cost:                                                                                                             | \$157,500                                                       | Priority                                                              | Level 11                       |                  |        |
| Accessible Route Total                                                                                                         | \$157,500                                                       |                                                                       | High Priority  Medium Priority | 1-4<br>5-8       |        |
|                                                                                                                                |                                                                 |                                                                       | Low Priority                   | 9-12             |        |