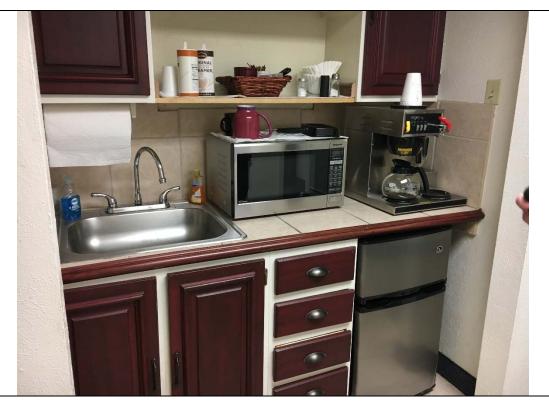

|                                                                                                                                                      |                                                                     | SON AIRPORT<br>DING REPORT                          |                         |
|------------------------------------------------------------------------------------------------------------------------------------------------------|---------------------------------------------------------------------|-----------------------------------------------------|-------------------------|
| Facility Information:                                                                                                                                |                                                                     | Facility Name: 4553 Glenn Cu                        | urtiss Drive            |
| Facility Contact: L                                                                                                                                  | isa Pyles                                                           | <b>Contact Phone:</b> 972-450-2878                  |                         |
| Accessology Inspector In                                                                                                                             | formation:                                                          |                                                     |                         |
| Inspector: K<br>Email: K                                                                                                                             | aren Jackson<br>jackson@accessology.com                             | Da                                                  | <b>ate:</b> May 3, 2017 |
| Latitude: 32                                                                                                                                         | 2.971063                                                            | <b>Longitude:</b> -96.834025                        |                         |
| Address: 45                                                                                                                                          | 553 Glenn Curtiss Drive                                             | City: Addison                                       | County: Dallas          |
|                                                                                                                                                      | his facility has hallways and se<br>estroom signage is non-complia  | veral of the doors have non-compl<br>ant.           | iant hardware.          |
| Does this facility have an Do the doors have compled the doors have proper Is the hallway width at least visual strobes provide there any protruding | liant hardware? r maneuvering clearances? east 36" clear width?     |                                                     | Yes No No Yes No Yes    |
| Is the signage substantial                                                                                                                           | . ·                                                                 |                                                     | No                      |
| Violation #X•                                                                                                                                        | here are approximately 10 door<br>nat requires twisting and graspin | rs throughout the facility that have ng to operate. | door hardware           |
| Standard:                                                                                                                                            | 2010 ADAAG 404.2.7 D                                                | oor and Gate Hardware.                              |                         |
| Text:                                                                                                                                                | Handles, pulls, latches, lo shall comply with 309.4.                | ocks, and other operable parts on d                 | oors and gates          |
| Possible Solutions:                                                                                                                                  | Replace door hardware w                                             | rith lever type hardware.                           |                         |
| Violation #8 Cost:                                                                                                                                   | \$5,250                                                             | Priority Level 5                                    |                         |
| Violation #9:                                                                                                                                        | estroom signage on both the fir                                     | rst and second floors are not compl                 | liant.                  |

### ADDISON AIRPORT - 4553 Glenn Curtiss Drive Hallway - Page 2

Standard: 2010 ADAAG 216.2 Designations.

Text:

Text:

Interior and exterior signs identifying permanent rooms and spaces shall comply with 703.1, 703.2, and 703.5. Where pictograms are provided the pictograms shall comply with 703.6 and shall have text descriptors complying with 703.2 and 703.5.

**Provide** new compliant signs for the men's and women's restrooms and install on the latch side of the door.

Violation #9 Cost: \$1,050 Priority Level 6

Violation #10: The time clock located in the break room is mounted with the highest operable part at 57" above finished floor where 48" maximum is required.