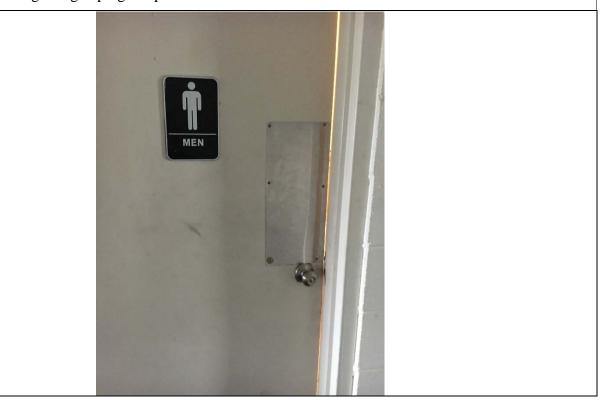

|                                                                                                                                                      |                                                                     | SON AIRPORT<br>DING REPORT                          |                         |
|------------------------------------------------------------------------------------------------------------------------------------------------------|---------------------------------------------------------------------|-----------------------------------------------------|-------------------------|
| Facility Information:                                                                                                                                |                                                                     | Facility Name: 4553 Glenn Cu                        | urtiss Drive            |
| Facility Contact: L                                                                                                                                  | isa Pyles                                                           | <b>Contact Phone:</b> 972-450-2878                  |                         |
| Accessology Inspector In                                                                                                                             | formation:                                                          |                                                     |                         |
| Inspector: K<br>Email: K                                                                                                                             | aren Jackson<br>jackson@accessology.com                             | Da                                                  | <b>ate:</b> May 3, 2017 |
| Latitude: 32                                                                                                                                         | 2.971063                                                            | <b>Longitude:</b> -96.834025                        |                         |
| Address: 45                                                                                                                                          | 553 Glenn Curtiss Drive                                             | City: Addison                                       | County: Dallas          |
|                                                                                                                                                      | his facility has hallways and se<br>estroom signage is non-complia  | veral of the doors have non-compl<br>ant.           | iant hardware.          |
| Does this facility have an Do the doors have compled the doors have proper Is the hallway width at least visual strobes provide there any protruding | liant hardware? r maneuvering clearances? east 36" clear width?     |                                                     | Yes No No Yes No Yes    |
| Is the signage substantial                                                                                                                           | . ·                                                                 |                                                     | No                      |
| Violation #X•                                                                                                                                        | here are approximately 10 door<br>nat requires twisting and graspin | rs throughout the facility that have ng to operate. | door hardware           |
| Standard:                                                                                                                                            | 2010 ADAAG 404.2.7 D                                                | oor and Gate Hardware.                              |                         |
| Text:                                                                                                                                                | Handles, pulls, latches, lo shall comply with 309.4.                | ocks, and other operable parts on d                 | oors and gates          |
| Possible Solutions:                                                                                                                                  | Replace door hardware w                                             | rith lever type hardware.                           |                         |
| Violation #8 Cost:                                                                                                                                   | \$5,250                                                             | Priority Level 5                                    |                         |
| Violation #9:                                                                                                                                        | estroom signage on both the fir                                     | rst and second floors are not compl                 | liant.                  |

### ADDISON AIRPORT - 4553 Glenn Curtiss Drive Hallway - Page 2

Standard: 2010 ADAAG 216.2 Designations.

Text:

Text:

Interior and exterior signs identifying permanent rooms and spaces shall comply with 703.1, 703.2, and 703.5. Where pictograms are provided the pictograms shall comply with 703.6 and shall have text descriptors complying with 703.2 and 703.5.

**Provide** new compliant signs for the men's and women's restrooms and install on the latch side of the door.

Violation #9 Cost: \$1,050 Priority Level 6

Violation #10: The time clock located in the break room is mounted with the highest operable part at 57" above finished floor where 48" maximum is required.