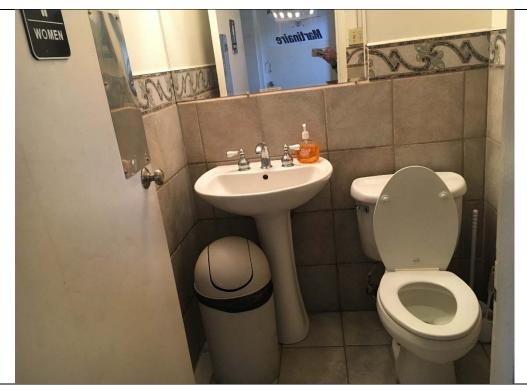

### ADDISON AIRPORT - 4553 Glenn Curtiss Drive Restrooms - Page 2

Violation #14:

Text:

The Women's restroom on the first floor is too small and does not have the required turning radius provided.

Standard: 2010 ADAAG 213.2 Toilet Rooms.

**Text:** Where toilet rooms are provided, each toilet room shall comply with 603.

Possible Solutions:

Enlarge restroom to accommodate accessible water closet, lavatory and wheelchair turning space.

Violation #14 Cost: \$15,750 Priority Level 3