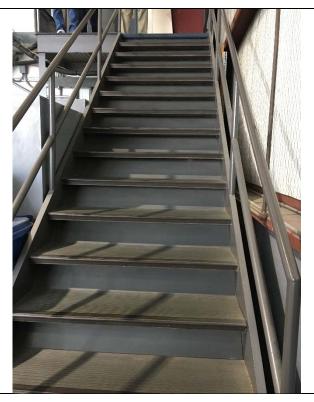

|                                                                                                                                |                                                                 | DDISON AIRPORT<br>UILDING REPORT                                      |                                |                  |        |
|--------------------------------------------------------------------------------------------------------------------------------|-----------------------------------------------------------------|-----------------------------------------------------------------------|--------------------------------|------------------|--------|
| Facility Information:                                                                                                          |                                                                 | Facility Name:                                                        | 4553 Glenn Curtis              | s Drive          |        |
| Facility Contact: Lisa                                                                                                         | Pyles                                                           | Contact Phone:                                                        | 972-450-2878                   |                  |        |
| Accessology Inspector Infor                                                                                                    | rmation:                                                        |                                                                       |                                |                  |        |
| <b>Inspector:</b> Kare<br><b>Email:</b> Kjac                                                                                   | n Jackson<br>kson@accessology.com                               | 1                                                                     | Date:                          | May 3, 2017      |        |
| Latitude: 32.9°                                                                                                                | 71063                                                           | Longitude:                                                            | -96.834025                     |                  |        |
| Address: 4553                                                                                                                  | Glenn Curtiss Drive                                             | City:                                                                 | Addison                        | County: I        | Dallas |
| General Accessible Route N                                                                                                     | otes:                                                           |                                                                       |                                |                  |        |
|                                                                                                                                | •                                                               | rith no accessible route pestrooms are provided or                    |                                | l floor.         |        |
| Is the path of travel from ac<br>Does the path of travel serve<br>Is the path of travel from bu<br>entrance substantially comp | e all exterior amenities<br>uilding entrances to all<br>bliant? | s offered by the facility<br>amenities served by tl                   | r?<br>he                       | No<br>N/A<br>N/A |        |
| Violation #5: Ther                                                                                                             | e is no accessible route                                        | to the 2nd floor of the b                                             | uilding.                       |                  |        |
| Standard:                                                                                                                      | 2010 ADAAG 206.2                                                | .3 Multi-Story Buildin                                                | gs and Facilities.             |                  |        |
| Text:                                                                                                                          | At least one accessible multi-story buildings                   | le route shall connect ea<br>and facilities.                          | ch story and mezza             | anine in         |        |
| Possible Solutions:                                                                                                            | • •                                                             | t elevator when needed can not be made in a m d, it's a low priority. |                                |                  |        |
| Violation #5 Cost:                                                                                                             | \$157,500                                                       | Priority                                                              | Level 11                       |                  |        |
| Accessible Route Total                                                                                                         | \$157,500                                                       |                                                                       | High Priority  Medium Priority | 1-4<br>5-8       |        |
|                                                                                                                                |                                                                 |                                                                       | Low Priority                   | 9-12             |        |