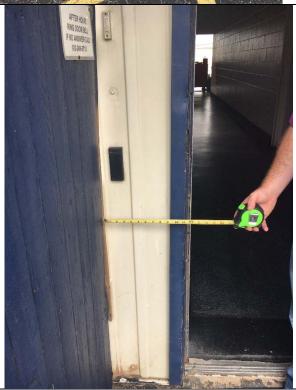

| ADDISON AIRPORT BUILDING REPORT                                                                                                    |                                                         |                                                                         |                          |        |  |
|------------------------------------------------------------------------------------------------------------------------------------|---------------------------------------------------------|-------------------------------------------------------------------------|--------------------------|--------|--|
| Facility Information:                                                                                                              |                                                         | Facility Name: 4553 Glenn                                               | Curtiss Drive            |        |  |
| Facility Contact: Lisa                                                                                                             | a Pyles                                                 | Contact Phone: 972-450-28                                               | 78                       |        |  |
| Accessology Inspector Info                                                                                                         | rmation:                                                |                                                                         |                          |        |  |
| <b>Inspector:</b> Kard<br><b>Email:</b> Kjad                                                                                       | en Jackson<br>ckson@accessology.com                     |                                                                         | <b>Date:</b> May 3, 2017 |        |  |
| Latitude: 32.9                                                                                                                     | 971063                                                  | <b>Longitude:</b> -96.834025                                            |                          |        |  |
|                                                                                                                                    | 3 Glenn Curtiss Drive                                   | City: Addison                                                           | County: 1                | Dallas |  |
| General Entrance Notes:                                                                                                            |                                                         |                                                                         |                          |        |  |
|                                                                                                                                    | entrance to the building i rance issues.                | is not accessible due to slope and m                                    | naneuvering              |        |  |
| Is the main entry door accells there an alternate door to the so, does the inaccessible do the nearest accessible do Violation #6: | that is accessible?<br>door have signage indica<br>oor? | ating the location  nce into the building has a 4% slop                 | No<br>No<br>N/A          |        |  |
| Standard:                                                                                                                          | 2010 ADAAG 404.2.                                       | 4.4 Floor or Ground Surface.                                            |                          |        |  |
| Text:                                                                                                                              | •                                                       | ce within required maneuvering cle<br>anges in level are not permitted. | earances shall           |        |  |
| Possible Solutions:                                                                                                                | Remove and replace p directions.                        | paving to achieve slopes no greater                                     | than 2% in all           |        |  |
| Violation #6 Cost:                                                                                                                 | \$1,050                                                 | Priority Level                                                          | 3                        |        |  |
| Violation #7: The                                                                                                                  | re is only an 11" maneuve                               | ering clearance on the pull side at the                                 | he entrance door.        |        |  |
| Standard:                                                                                                                          | 2010 ADAAG 404.2.                                       | 4.1 Swinging Doors and Gates                                            |                          |        |  |

|                     | ADDISON AIRPORT - 4553 Glenn Curtiss Drive Entrance - Page 2                               |  |  |
|---------------------|--------------------------------------------------------------------------------------------|--|--|
| Text:               | Swinging doors and gates shall have maneuvering clearances complying with Table 404.2.4.1. |  |  |
| Possible Solutions: | Modify entrance to provide the 18" minimum required maneuvering clearance.                 |  |  |
| Violation #7 Cost:  | \$2,625 Priority Level 4                                                                   |  |  |
|                     | High Priority 1-4                                                                          |  |  |
| Entrance Total      | \$3,675 Medium Priority 5-8                                                                |  |  |
|                     | Low Priority 9-12                                                                          |  |  |