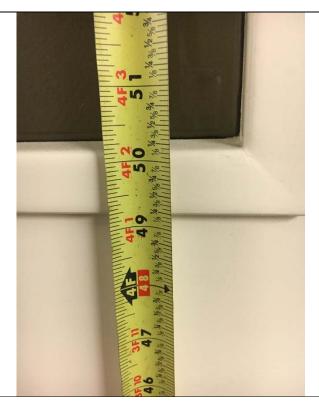

Standard: 2010 ADAAG 404.2.11 Vision Lights.

Text:

Doors, gates, and side lights adjacent to doors or gates, containing one or more glazing panels that permit viewing through the panels shall have the bottom of at least one glazed panel located 43 inches maximum above the finish floor.

**Possible Solutions:** Replace doors with vision panels that are 43" maximum high.

Violation #12 Cost: \$10,500 Priority Level 6

Hallway Total \$17,850 Medium Priority 5-8

Low Priority 9-12

**High Priority** 