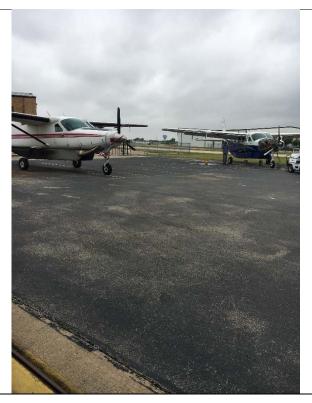

**Possible Solutions:** Install van accessible signage.

Violation #3 Cost: \$525 Priority Level 4

Violation #4: The exterior hangar area has 7 parking spaces provided, none of which are accessible. Airplanes are parked in the spaces.

Standard: 2010 ADAAG 208.1 General.

|                          | ADDISON AIRPORT - 4553 Glenn Curtiss Drive Parking - Page 3                                 |  |  |
|--------------------------|---------------------------------------------------------------------------------------------|--|--|
| Text:                    | Where parking spaces are provided, parking spaces shall be provided in accordance with 208. |  |  |
| Possible Solutions:      | Provide an accessible parking space with a compliant access aisle and signage.              |  |  |
| Violation #4 Cost:       | \$2,100 Priority Level 4                                                                    |  |  |
|                          | High Priority 1-4                                                                           |  |  |
| Parking Violations Total | \$5,880 Medium Priority 5-8                                                                 |  |  |
|                          | Low Priority 9-12                                                                           |  |  |