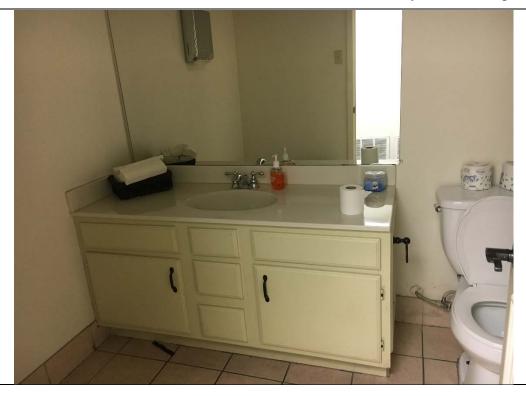

| ADDISON AIRPORT BUILDING REPORT |                                                                   |                                     |                   |  |
|---------------------------------|-------------------------------------------------------------------|-------------------------------------|-------------------|--|
| Facility Information:           |                                                                   | Facility Name: 4553 Glenn Co        | urtiss Drive      |  |
| Facility Contact: L             | isa Pyles                                                         | <b>Contact Phone:</b> 972-450-2878  |                   |  |
| Accessology Inspector In        | oformation:                                                       |                                     |                   |  |
| Inspector: K<br>Email: K        | Caren Jackson<br>Cjackson@accessology.com                         | Da                                  | ate: May 3, 2017  |  |
| Latitude: 3                     | 2.971063                                                          | Longitude: -96.834025               |                   |  |
|                                 | 553 Glenn Curtiss Drive                                           | City: Addison                       | County: Dallas    |  |
| General Restroom Notes          | :                                                                 |                                     |                   |  |
|                                 | There are 2 sets of restrooms provenat has no compliant features. | vided in the building. One set is o | n the 2nd floor   |  |
| Is the door to the restroo      | om substantially compliant?                                       |                                     | No                |  |
| Does the room have the          | required turning radius?                                          |                                     | No                |  |
| Is the water closet substa      | antially compliant?                                               |                                     | No                |  |
| Does the water closet have      | ve the required clear floor spac                                  | ce?                                 | No                |  |
| Is the lavatory substanti       | •                                                                 |                                     | No                |  |
| Is the urinal substantiall      | · -                                                               |                                     | No                |  |
| Is the mirror substantial       | ly compliant?                                                     |                                     | No                |  |
| Violation #13.                  | The Men's restroom on the first flurning radius provided.         | oor is too small and does not hav   | e the required    |  |
| Standard:                       | 2010 ADAAG 213.2 Toild                                            | et Rooms.                           |                   |  |
| Text:                           | Where toilet rooms are pro                                        | ovided, each toilet room shall con  | nply with 603.    |  |
| Possible Solutions:             | Remove urinal and lavator space.                                  | ry base cabinet to provide the req  | uired clear floor |  |
| Violation #13 Cost:             | \$8,400                                                           | Priority Level 3                    |                   |  |