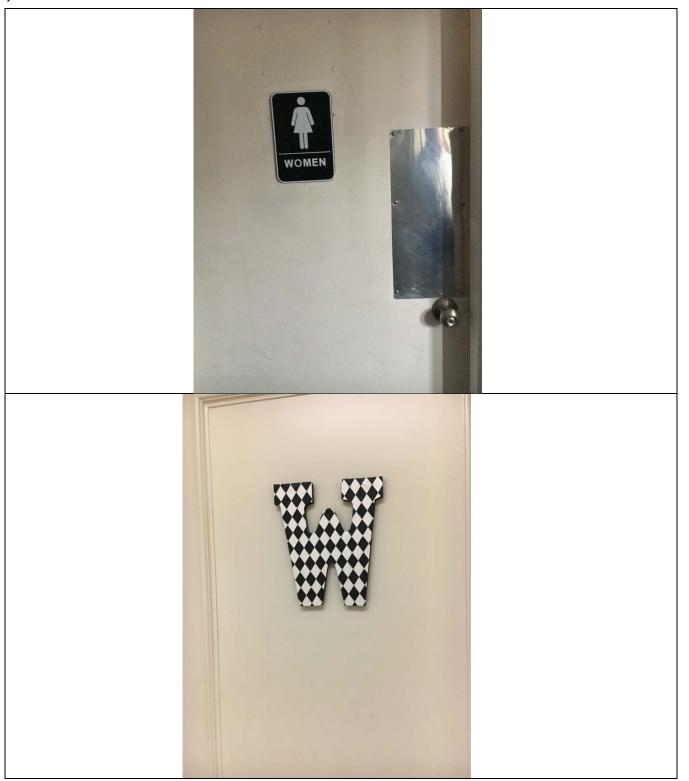

|                                                                                                                                                      |                                                                     | SON AIRPORT<br>DING REPORT                          |                         |
|------------------------------------------------------------------------------------------------------------------------------------------------------|---------------------------------------------------------------------|-----------------------------------------------------|-------------------------|
| Facility Information:                                                                                                                                |                                                                     | Facility Name: 4553 Glenn Cu                        | urtiss Drive            |
| Facility Contact: L                                                                                                                                  | isa Pyles                                                           | <b>Contact Phone:</b> 972-450-2878                  |                         |
| Accessology Inspector In                                                                                                                             | formation:                                                          |                                                     |                         |
| Inspector: K<br>Email: K                                                                                                                             | aren Jackson<br>jackson@accessology.com                             | Da                                                  | <b>ate:</b> May 3, 2017 |
| Latitude: 32                                                                                                                                         | 2.971063                                                            | <b>Longitude:</b> -96.834025                        |                         |
| Address: 45                                                                                                                                          | 553 Glenn Curtiss Drive                                             | City: Addison                                       | County: Dallas          |
|                                                                                                                                                      | his facility has hallways and se<br>estroom signage is non-complia  | veral of the doors have non-compl<br>ant.           | iant hardware.          |
| Does this facility have an Do the doors have compled the doors have proper Is the hallway width at least visual strobes provide there any protruding | liant hardware? r maneuvering clearances? east 36" clear width?     |                                                     | Yes No No Yes No Yes    |
| Is the signage substantial                                                                                                                           | . ·                                                                 |                                                     | No                      |
| Violation #X•                                                                                                                                        | here are approximately 10 door<br>nat requires twisting and graspin | rs throughout the facility that have ng to operate. | door hardware           |
| Standard:                                                                                                                                            | 2010 ADAAG 404.2.7 D                                                | oor and Gate Hardware.                              |                         |
| Text:                                                                                                                                                | Handles, pulls, latches, lo shall comply with 309.4.                | ocks, and other operable parts on d                 | oors and gates          |
| Possible Solutions:                                                                                                                                  | Replace door hardware w                                             | rith lever type hardware.                           |                         |
| Violation #8 Cost:                                                                                                                                   | \$5,250                                                             | Priority Level 5                                    |                         |
| Violation #9:                                                                                                                                        | estroom signage on both the fir                                     | rst and second floors are not compl                 | liant.                  |

**Provide** new compliant signs for the men's and women's restrooms and install on the latch side of the door.

Violation #9 Cost: \$1,050 Priority Level 6

Violation #10: The time clock located in the break room is mounted with the highest operable part at 57" above finished floor where 48" maximum is required.