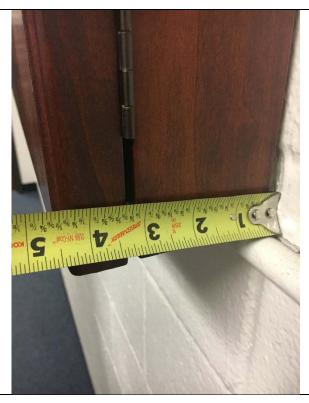

Possible Solutions: Lower the time clock so the highest operable part is no more than 48" above finished floor.

Violation #10 Cost: \$525 Priority Level 7

Violation #11: The white board cabinet provided in the conference room protrudes into the path of travel 4-5/8".

Standard: 2010 ADAAG 307.2 Protrusion Limits.

### ADDISON AIRPORT - 4553 Glenn Curtiss Drive Hallway - Page 3

Objects with leading edges more than 27 inches and not more than 80 inches above the finish floor or ground shall protrude 4 inches maximum horizontally into the circulation path.

**Possible Solutions:** Remove whiteboard cabinet or relocate so that its leading edge is 27" maximum above the floor.

Violation #11 Cost: \$525 Priority Level 6

Violation #12: There are 4 office doors on the 2nd floor with vision lights that are above the required 43" above finished floor.