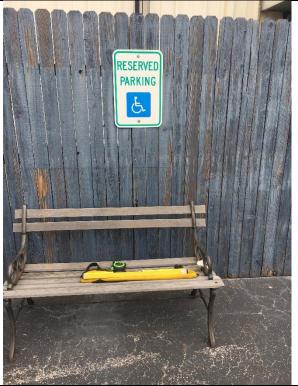

| ADDISON AIRPORT<br>BUILDING REPORT |                                           |                                                                                   |                  |  |
|------------------------------------|-------------------------------------------|-----------------------------------------------------------------------------------|------------------|--|
| Facility Information:              |                                           | Facility Name: 4553 Glenn Cu                                                      | artiss Drive     |  |
| Facility Contact:                  | Lisa Pyles                                | <b>Contact Phone:</b> 972-450-2878                                                |                  |  |
| Accessology Inspector 1            | information:                              |                                                                                   |                  |  |
| =                                  | Karen Jackson<br>Kjackson@accessology.com | Da                                                                                | ite: May 3, 2017 |  |
| Latitude:                          | 32.971063                                 | <b>Longitude:</b> -96.834025                                                      |                  |  |
| Address:                           | 4553 Glenn Curtiss Drive                  | City: Addison                                                                     | County: Dallas   |  |
| General Parking Notes:             |                                           |                                                                                   |                  |  |
| ·                                  | The accessible parking spaces             | serving this facility are not complian                                            | nt.              |  |
| _                                  |                                           |                                                                                   |                  |  |
| Total Parking Spaces:              |                                           |                                                                                   | 37               |  |
| Total Accessible Parkin            | g Spaces:                                 |                                                                                   | 2                |  |
| Number of van accessib             | =                                         |                                                                                   | 0                |  |
| Is the accessible parkin           | g substantially compliant?                |                                                                                   | No               |  |
| Violation #1.                      | The left accessible space has a park.     | bench sitting in it blocking access for                                           | or a vehicle to  |  |
| Standard:                          | 2010 ADAAG 502.7 R                        | elationship to Accessible Routes.                                                 |                  |  |
| Text:                              | <u> </u>                                  | ess aisles shall be designed so that ca<br>ostruct the required clear width of ad |                  |  |
| Possible Solutions:                | Remove from the access                    | ssible parking space.                                                             |                  |  |
| Violation #1 Cost:                 | \$105                                     | Priority Level 4                                                                  |                  |  |