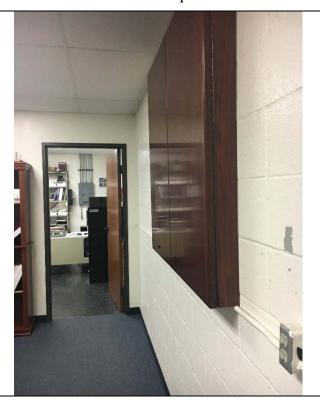

Possible Solutions: Lower the time clock so the highest operable part is no more than 48" above finished floor.

Violation #10 Cost: \$525 Priority Level 7

Violation #11: The white board cabinet provided in the conference room protrudes into the path of travel 4-5/8".

Standard: 2010 ADAAG 307.2 Protrusion Limits.

### ADDISON AIRPORT - 4553 Glenn Curtiss Drive Hallway - Page 3

Objects with leading edges more than 27 inches and not more than 80 inches above the finish floor or ground shall protrude 4 inches maximum horizontally into the circulation path.

**Possible Solutions:** Remove whiteboard cabinet or relocate so that its leading edge is 27" maximum above the floor.

Violation #11 Cost: \$525 Priority Level 6

Violation #12: There are 4 office doors on the 2nd floor with vision lights that are above the required 43" above finished floor.