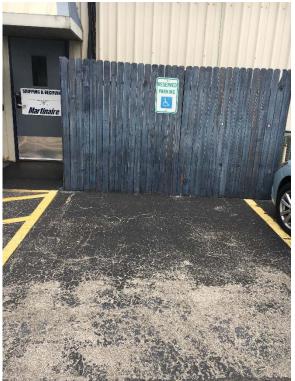

Standard: 2010 ADAAG 502.6 Identification.

Signs identifying van parking spaces shall contain the designation "van accessible." Signs shall be 60 inches minimum above the finish floor or ground surface measured to the bottom of the sign.

**Possible Solutions:** Install van accessible signage.

Violation #3 Cost: \$525 Priority Level 4

Violation #4: The exterior hangar area has 7 parking spaces provided, none of which are accessible. Airplanes are parked in the spaces.