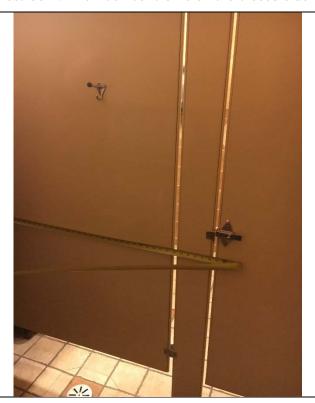

| ADDISON AIRPORT BUILDING REPORT                                                                                                                                                                                                   |                                                                                                    |                                                         |                              |  |
|-----------------------------------------------------------------------------------------------------------------------------------------------------------------------------------------------------------------------------------|----------------------------------------------------------------------------------------------------|---------------------------------------------------------|------------------------------|--|
| Facility Information:                                                                                                                                                                                                             |                                                                                                    | Facility Name: 4555 Glenn Co                            | urtiss Drive                 |  |
| Facility Contact: Lisa                                                                                                                                                                                                            | Pyles                                                                                              | <b>Contact Phone:</b> 972-450-2878                      |                              |  |
| Accessology Inspector Infor                                                                                                                                                                                                       | mation:                                                                                            |                                                         |                              |  |
| <b>Inspector:</b> Kare<br><b>Email:</b> Kjacl                                                                                                                                                                                     | n Jackson<br>kson@accessology.com                                                                  | Da                                                      | ate: May 3, 2017             |  |
| Latitude: 32.97                                                                                                                                                                                                                   | 1477                                                                                               | <b>Longitude:</b> -96.833654                            |                              |  |
| Address: 4555                                                                                                                                                                                                                     | Glenn Curtiss Drive                                                                                | City: Addison                                           | County: Dallas               |  |
| General Restroom Notes:                                                                                                                                                                                                           |                                                                                                    |                                                         |                              |  |
| This                                                                                                                                                                                                                              | facility has one unisex, and a                                                                     | a Men's and a Women's restroom.                         |                              |  |
| Is the door to the restroom s Does the room have the requ Is the water closet substantia Does the water closet have the Is the lavatory substantially Is the urinal substantially co Is the mirror substantially co Violation #7: | uired turning radius? ally compliant? he required clear floor space compliant? ompliant? ompliant? | ce?                                                     | Yes Yes Yes No No No N/A Yes |  |
| Standard:                                                                                                                                                                                                                         | 2010 ADAAG 703.4.2 Ins                                                                             | stallation Height and Location.                         |                              |  |
| Text:                                                                                                                                                                                                                             | Where a tactile sign is pro alongside the door at the la                                           | wided at a door, the sign shall be atch side.           | located                      |  |
| Possible Solutions:                                                                                                                                                                                                               | Remove the signs and relo                                                                          | ocate them to the latch side of the                     | doors.                       |  |
| Violation #7 Cost:                                                                                                                                                                                                                | \$1,050                                                                                            | Priority Level 6                                        |                              |  |
| Violation #X•                                                                                                                                                                                                                     | water closet in the unisex toil                                                                    | let room only has a 47" wide cleared clear floor space. | r floor space.               |  |

Standard:

2010 ADAAG 308.3.1 Unobstructed.

Text:

Where a clear floor or ground space allows a parallel approach to an element and the side reach is unobstructed, the high side reach shall be 48" max. and the low side reach shall be 15" min. above the finish floor.

Possible Solutions:

Install a coat hook so its highest operable part is at 48" above finished floor.

**Violation #11 Cost:** 

\$105

Priority

Level 8

Violation #12:

Women's Restroom: Lavatory does not have the required toe and knee clearance.