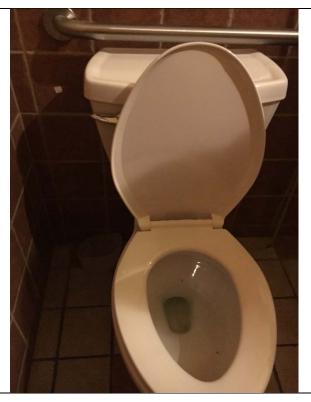

| ADDISON AIRPORT BUILDING REPORT                                                                                                                                                                                                   |                                                                                                    |                                                         |                              |  |
|-----------------------------------------------------------------------------------------------------------------------------------------------------------------------------------------------------------------------------------|----------------------------------------------------------------------------------------------------|---------------------------------------------------------|------------------------------|--|
| Facility Information:                                                                                                                                                                                                             |                                                                                                    | Facility Name: 4555 Glenn Co                            | urtiss Drive                 |  |
| Facility Contact: Lisa                                                                                                                                                                                                            | Pyles                                                                                              | <b>Contact Phone:</b> 972-450-2878                      |                              |  |
| Accessology Inspector Infor                                                                                                                                                                                                       | mation:                                                                                            |                                                         |                              |  |
| <b>Inspector:</b> Kare<br><b>Email:</b> Kjacl                                                                                                                                                                                     | n Jackson<br>kson@accessology.com                                                                  | Da                                                      | ate: May 3, 2017             |  |
| Latitude: 32.97                                                                                                                                                                                                                   | 1477                                                                                               | <b>Longitude:</b> -96.833654                            |                              |  |
| Address: 4555                                                                                                                                                                                                                     | Glenn Curtiss Drive                                                                                | City: Addison                                           | County: Dallas               |  |
| General Restroom Notes:                                                                                                                                                                                                           |                                                                                                    |                                                         |                              |  |
| This                                                                                                                                                                                                                              | facility has one unisex, and a                                                                     | a Men's and a Women's restroom.                         |                              |  |
| Is the door to the restroom s Does the room have the requ Is the water closet substantia Does the water closet have the Is the lavatory substantially Is the urinal substantially co Is the mirror substantially co Violation #7: | uired turning radius? ally compliant? he required clear floor space compliant? ompliant? ompliant? | ce?                                                     | Yes Yes Yes No No No N/A Yes |  |
| Standard:                                                                                                                                                                                                                         | 2010 ADAAG 703.4.2 Ins                                                                             | stallation Height and Location.                         |                              |  |
| Text:                                                                                                                                                                                                                             | Where a tactile sign is pro alongside the door at the la                                           | wided at a door, the sign shall be atch side.           | located                      |  |
| Possible Solutions:                                                                                                                                                                                                               | Remove the signs and relo                                                                          | ocate them to the latch side of the                     | doors.                       |  |
| Violation #7 Cost:                                                                                                                                                                                                                | \$1,050                                                                                            | Priority Level 6                                        |                              |  |
| Violation #X•                                                                                                                                                                                                                     | water closet in the unisex toil                                                                    | let room only has a 47" wide cleared clear floor space. | r floor space.               |  |

Standard: 2010 ADAAG 604.8.1.2 Doors.

Text:

The door shall be self-closing. A door pull complying with 404.2.7 shall be placed on both sides of the door near the latch.

**Possible Solutions:** Adjust closer to self-close and add door pulls.