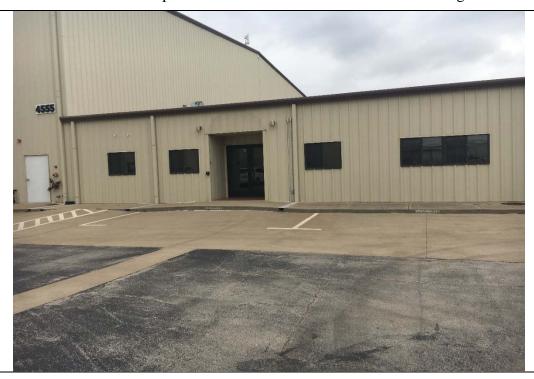

|                                    |                                                                                  | En               | tr |
|------------------------------------|----------------------------------------------------------------------------------|------------------|----|
| AD                                 | DDISON AIRPORT                                                                   |                  | _  |
| BU                                 | ILDING REPORT                                                                    |                  |    |
| Facility Information:              | Facility Name: 4555 Glenn Co                                                     | urtiss Drive     |    |
| Facility Contact: Lisa Pyles       | <b>Contact Phone:</b> 972-450-2878                                               |                  |    |
| Accessology Inspector Information: |                                                                                  |                  |    |
| Inspector: Karen Jackson           | Da                                                                               | ate: May 3, 2017 |    |
| Email: Kjackson@accessology.com    |                                                                                  |                  |    |
| <b>Latitude:</b> 32.971477         | <b>Longitude:</b> -96.833654                                                     |                  | _  |
| Address: 4555 Glenn Curtiss Drive  | City: Addison                                                                    | County: Dallas   |    |
| General Entrance Notes:            |                                                                                  |                  |    |
|                                    | uilding has level change issues. The a<br>f the builidng was not evaluated as it |                  |    |
|                                    |                                                                                  |                  |    |

Is the main entry door accessible?

Is there an alternate door that is accessible?

If so, does the inaccessible door have signage indicating the location

of the nearest accessible door?

No Yes No

Violation #5:

The main entrance has a broken concrete resulting in a change in level greater than 1/4".

Standard:

2010 ADAAG 404.2.4.4 Floor or Ground Surface.

Text:

Floor or ground surface within required maneuvering clearances shall comply with 302. Changes in level are not permitted. EXCEPTIONS: Slopes not steeper than 1:48 shall be permitted.