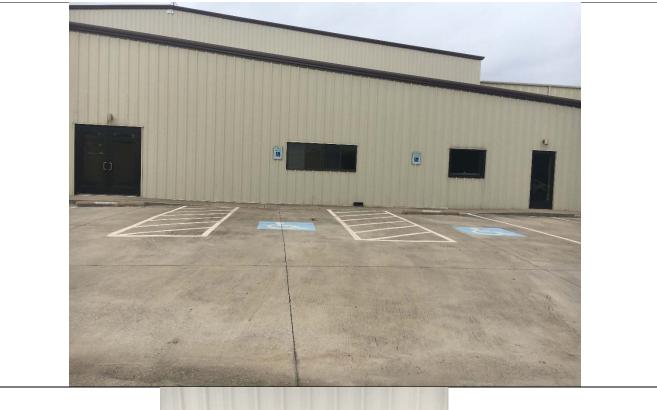

Violation #1:

There are two accessible parking spaces provided at the side of the building, neither of them are designated as van accessible.

Standard:

2010 ADAAG 502.2 Vehicle Spaces.

Text:

Car parking spaces shall be 96" wide min. and van parking spaces shall be 132" wide min., shall be marked to define the width, and shall have an adjacent access aisle complying with 502.3. EXCEPTION: Van parking spaces shall be permitted to be 96" wide minimum where the access aisle is 96" wide min.

**Possible Solutions:** 

Add van accessible signage to the right accessible space. Restripe the access aisles so it is 96" wide to serve the accessible parking space that will be designated as "van accessible."

**Violation #1 Cost:** 

\$1,250

Priority

Level 4

Violation #2:

There are no accessible parking spaces provided in the back hangar parking area.

Standard:

**2010 ADAAG 208.1 General.** 