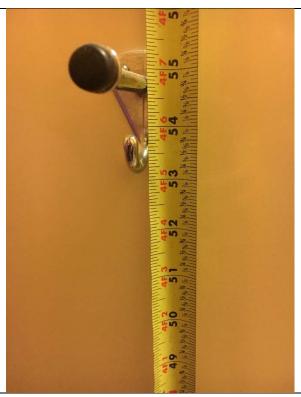

Possible Solutions:

Replace or modify lavatory to provide the required toe and knee clearance.

Violation #10 Cost:

\$2,625

Priority

Level 4

Violation #11:

Men's Restroom: The coat hook is mounted at 55" above finished floor to the highest operable part.

Standard:

2010 ADAAG 308.3.1 Unobstructed.

Text:

Where a clear floor or ground space allows a parallel approach to an element and the side reach is unobstructed, the high side reach shall be 48" max. and the low side reach shall be 15" min. above the finish floor.

Possible Solutions:

Install a coat hook so its highest operable part is at 48" above finished floor.

**Violation #11 Cost:** 

\$105

Priority

Level 8

Violation #12:

Women's Restroom: Lavatory does not have the required toe and knee clearance.