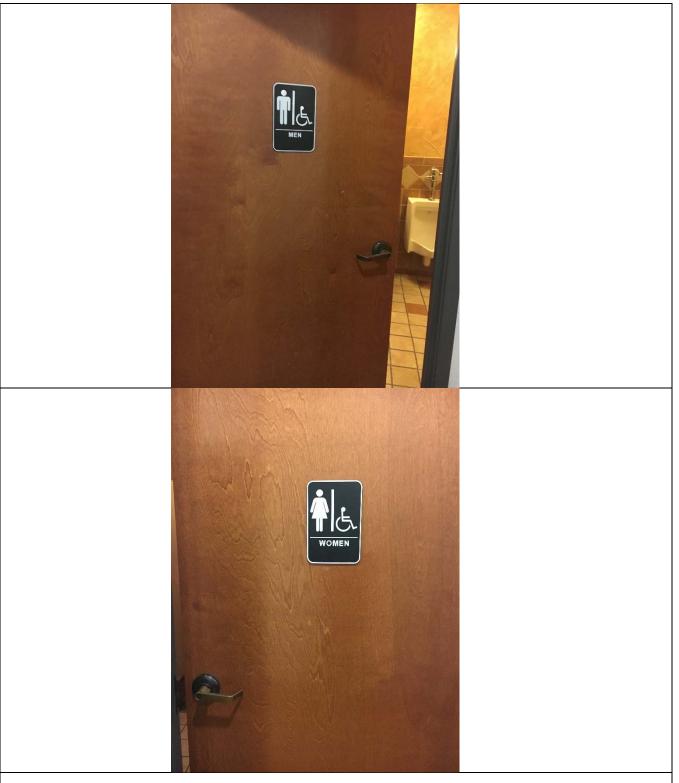

| ADDISON AIRPORT BUILDING REPORT                                                                                                                                                                                                   |                                                                                                    |                                                         |                              |  |
|-----------------------------------------------------------------------------------------------------------------------------------------------------------------------------------------------------------------------------------|----------------------------------------------------------------------------------------------------|---------------------------------------------------------|------------------------------|--|
| Facility Information:                                                                                                                                                                                                             |                                                                                                    | Facility Name: 4555 Glenn Co                            | urtiss Drive                 |  |
| Facility Contact: Lisa                                                                                                                                                                                                            | Pyles                                                                                              | <b>Contact Phone:</b> 972-450-2878                      |                              |  |
| Accessology Inspector Infor                                                                                                                                                                                                       | mation:                                                                                            |                                                         |                              |  |
| <b>Inspector:</b> Kare<br><b>Email:</b> Kjacl                                                                                                                                                                                     | n Jackson<br>kson@accessology.com                                                                  | Da                                                      | ate: May 3, 2017             |  |
| Latitude: 32.97                                                                                                                                                                                                                   | 1477                                                                                               | <b>Longitude:</b> -96.833654                            |                              |  |
| Address: 4555                                                                                                                                                                                                                     | Glenn Curtiss Drive                                                                                | City: Addison                                           | County: Dallas               |  |
| General Restroom Notes:                                                                                                                                                                                                           |                                                                                                    |                                                         |                              |  |
| This                                                                                                                                                                                                                              | facility has one unisex, and a                                                                     | a Men's and a Women's restroom.                         |                              |  |
| Is the door to the restroom s Does the room have the requ Is the water closet substantia Does the water closet have the Is the lavatory substantially Is the urinal substantially co Is the mirror substantially co Violation #7: | uired turning radius? ally compliant? he required clear floor space compliant? ompliant? ompliant? | ce?                                                     | Yes Yes Yes No No No N/A Yes |  |
| Standard:                                                                                                                                                                                                                         | 2010 ADAAG 703.4.2 Ins                                                                             | stallation Height and Location.                         |                              |  |
| Text:                                                                                                                                                                                                                             | Where a tactile sign is pro alongside the door at the la                                           | wided at a door, the sign shall be atch side.           | located                      |  |
| Possible Solutions:                                                                                                                                                                                                               | Remove the signs and relo                                                                          | ocate them to the latch side of the                     | doors.                       |  |
| Violation #7 Cost:                                                                                                                                                                                                                | \$1,050                                                                                            | Priority Level 6                                        |                              |  |
| Violation #X•                                                                                                                                                                                                                     | water closet in the unisex toil                                                                    | let room only has a 47" wide cleared clear floor space. | r floor space.               |  |