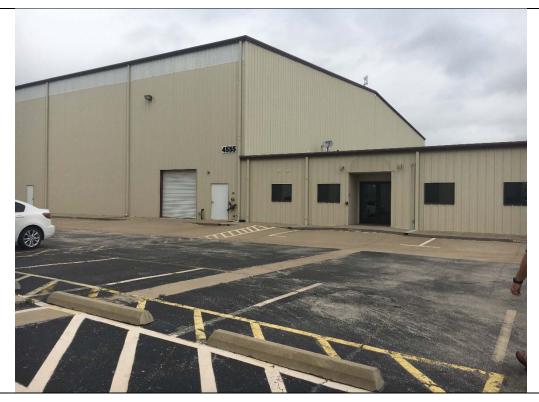

\$2,625

Priority

Level 4

Violation #3:

The accessible parking is not located on the shortest accessible route to the main entrance. There are no accessible spaces in the front lot to serve the main building entrance.

Standard: 2010 ADAAG 208.3.1 General.

Parking spaces complying with 502 that serve a particular building or facility shall be located on the shortest accessible route from parking to an

entrance complying with 206.4.

Possible Solutions:

Add accessible parking, access aisle and parking signage to the front

parking area.

Violation #3 Cost: \$2,625 Priority Level 4

High Priority 1-4

Parking Violations Total \$6,500 Medium Priority 5-8