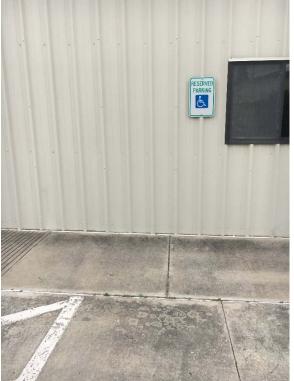

Violation #1:

There are two accessible parking spaces provided at the side of the building, neither of them are designated as van accessible.

Standard:

2010 ADAAG 502.2 Vehicle Spaces.

Text:

Car parking spaces shall be 96" wide min. and van parking spaces shall be 132" wide min., shall be marked to define the width, and shall have an adjacent access aisle complying with 502.3. EXCEPTION: Van parking spaces shall be permitted to be 96" wide minimum where the access aisle is 96" wide min.

**Possible Solutions:** 

Add van accessible signage to the right accessible space. Restripe the access aisles so it is 96" wide to serve the accessible parking space that will be designated as "van accessible."