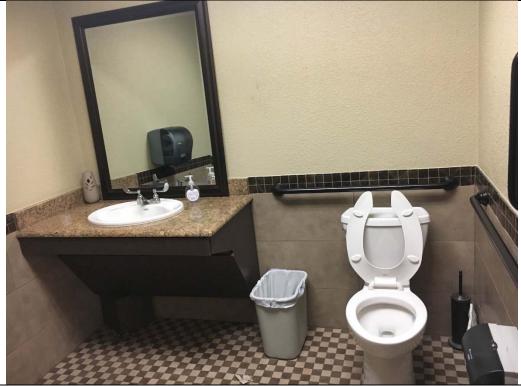

| ADDISON AIRPORT BUILDING REPORT                                                                                                                                                                                                   |                                                                                                    |                                                         |                              |  |
|-----------------------------------------------------------------------------------------------------------------------------------------------------------------------------------------------------------------------------------|----------------------------------------------------------------------------------------------------|---------------------------------------------------------|------------------------------|--|
| Facility Information:                                                                                                                                                                                                             |                                                                                                    | Facility Name: 4555 Glenn Co                            | urtiss Drive                 |  |
| Facility Contact: Lisa                                                                                                                                                                                                            | Pyles                                                                                              | <b>Contact Phone:</b> 972-450-2878                      |                              |  |
| Accessology Inspector Infor                                                                                                                                                                                                       | mation:                                                                                            |                                                         |                              |  |
| <b>Inspector:</b> Kare<br><b>Email:</b> Kjacl                                                                                                                                                                                     | n Jackson<br>kson@accessology.com                                                                  | Da                                                      | ate: May 3, 2017             |  |
| Latitude: 32.97                                                                                                                                                                                                                   | 1477                                                                                               | <b>Longitude:</b> -96.833654                            |                              |  |
| Address: 4555                                                                                                                                                                                                                     | Glenn Curtiss Drive                                                                                | City: Addison                                           | County: Dallas               |  |
| General Restroom Notes:                                                                                                                                                                                                           |                                                                                                    |                                                         |                              |  |
| This                                                                                                                                                                                                                              | facility has one unisex, and a                                                                     | a Men's and a Women's restroom.                         |                              |  |
| Is the door to the restroom s Does the room have the requ Is the water closet substantia Does the water closet have the Is the lavatory substantially Is the urinal substantially co Is the mirror substantially co Violation #7: | uired turning radius? ally compliant? he required clear floor space compliant? ompliant? ompliant? | ce?                                                     | Yes Yes Yes No No No N/A Yes |  |
| Standard:                                                                                                                                                                                                                         | 2010 ADAAG 703.4.2 Ins                                                                             | stallation Height and Location.                         |                              |  |
| Text:                                                                                                                                                                                                                             | Where a tactile sign is pro alongside the door at the la                                           | wided at a door, the sign shall be atch side.           | located                      |  |
| Possible Solutions:                                                                                                                                                                                                               | Remove the signs and relo                                                                          | ocate them to the latch side of the                     | doors.                       |  |
| Violation #7 Cost:                                                                                                                                                                                                                | \$1,050                                                                                            | Priority Level 6                                        |                              |  |
| Violation #X•                                                                                                                                                                                                                     | water closet in the unisex toil                                                                    | let room only has a 47" wide cleared clear floor space. | r floor space.               |  |

Standard: 2010 ADAAG 604.3.1 Size.

Text:

Clearance around a water closet shall be 60 inches minimum measured perpendicular from the side wall and 56 inches minimum measured perpendicular from the rear wall.