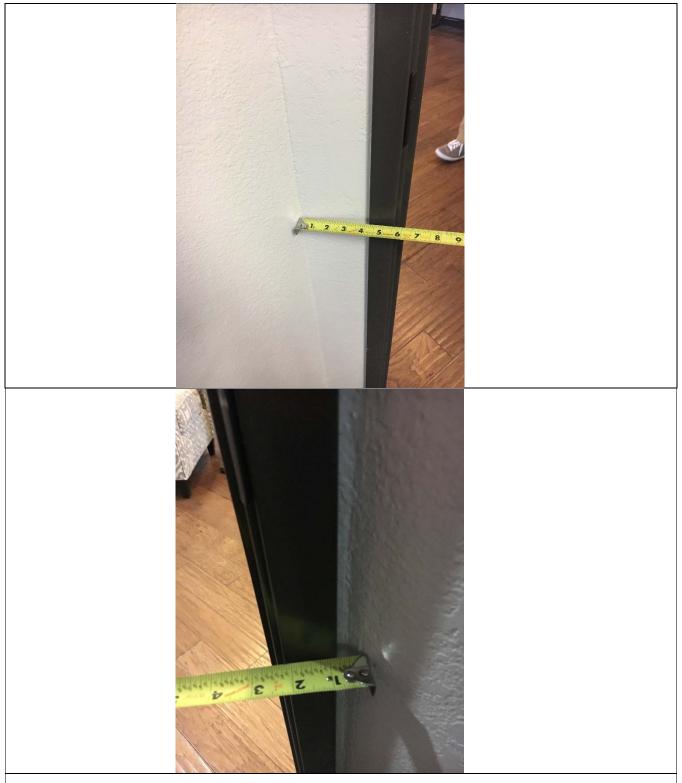

Text:

The two front offices do not have a minimum of 18" maneuvering clearance on the pull side of the doors.

Standard: 2010 ADAAG 404.2.4.1 Swinging Doors and Gates.

Swinging doors and gates shall have maneuvering clearances complying

with Table 404.2.4.1.

**Possible Solutions:** Reverse the swing of the doors.

|                    | ADDISON AIRPORT - 4555 Glenn Curtiss Drive<br>Hallway - Page 2 |                     |
|--------------------|----------------------------------------------------------------|---------------------|
| Violation #6 Cost: | \$2,625                                                        | Priority Level 4    |
|                    |                                                                | High Priority 1-4   |
| Hallway Total      | \$2,625                                                        | Medium Priority 5-8 |
|                    |                                                                | Low Priority 9-12   |