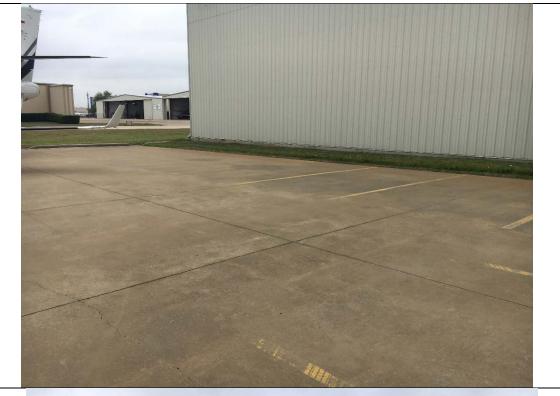

Text:

Where parking spaces are provided, parking spaces shall be provided in accordance with 208.

**Possible Solutions:** 

Add a van accessible parking space, access aisle and complaint parking signage.

Violation #2 Cost:

\$2,625

Priority

Level 4

Violation #3:

The accessible parking is not located on the shortest accessible route to the main entrance. There are no accessible spaces in the front lot to serve the main building entrance.