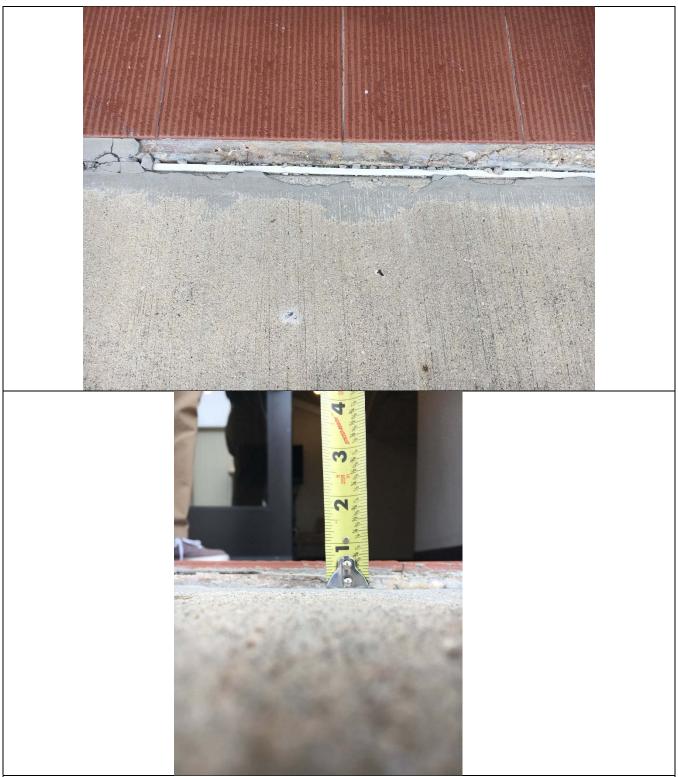

The main entrance has a broken concrete resulting in a change in level greater than 1/4".

Standard:

2010 ADAAG 404.2.4.4 Floor or Ground Surface.

Text:

Floor or ground surface within required maneuvering clearances shall comply with 302. Changes in level are not permitted. EXCEPTIONS: Slopes not steeper than 1:48 shall be permitted.

Possible Solutions:

Remove and patch the broken concrete at the front entrance to achieve a smooth, level transition.

|                    | ADDISON AIRPORT - 4555 Glenn Curtiss Drive Entrance - Page 2 |  |  |
|--------------------|--------------------------------------------------------------|--|--|
| Violation #5 Cost: | \$1,575 Priority Level 3                                     |  |  |
|                    | High Priority 1-4                                            |  |  |
| Entrance Total     | \$1,575 Medium Priority 5-8                                  |  |  |
|                    | Low Priority 9-12                                            |  |  |