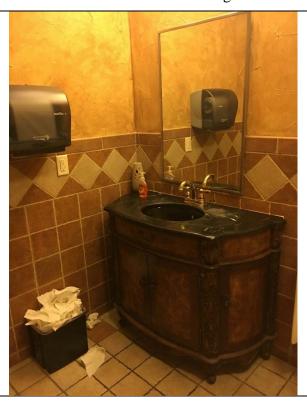

| ADDISON AIRPORT BUILDING REPORT                                                                                                                                                                                                   |                                                                                                    |                                                         |                              |  |
|-----------------------------------------------------------------------------------------------------------------------------------------------------------------------------------------------------------------------------------|----------------------------------------------------------------------------------------------------|---------------------------------------------------------|------------------------------|--|
| Facility Information:                                                                                                                                                                                                             |                                                                                                    | Facility Name: 4555 Glenn Co                            | urtiss Drive                 |  |
| Facility Contact: Lisa                                                                                                                                                                                                            | Pyles                                                                                              | <b>Contact Phone:</b> 972-450-2878                      |                              |  |
| Accessology Inspector Infor                                                                                                                                                                                                       | mation:                                                                                            |                                                         |                              |  |
| <b>Inspector:</b> Kare<br><b>Email:</b> Kjacl                                                                                                                                                                                     | n Jackson<br>kson@accessology.com                                                                  | Da                                                      | ate: May 3, 2017             |  |
| Latitude: 32.97                                                                                                                                                                                                                   | 1477                                                                                               | <b>Longitude:</b> -96.833654                            |                              |  |
| Address: 4555                                                                                                                                                                                                                     | Glenn Curtiss Drive                                                                                | City: Addison                                           | County: Dallas               |  |
| General Restroom Notes:                                                                                                                                                                                                           |                                                                                                    |                                                         |                              |  |
| This                                                                                                                                                                                                                              | facility has one unisex, and a                                                                     | a Men's and a Women's restroom.                         |                              |  |
| Is the door to the restroom s Does the room have the requ Is the water closet substantia Does the water closet have the Is the lavatory substantially Is the urinal substantially co Is the mirror substantially co Violation #7: | uired turning radius? ally compliant? he required clear floor space compliant? ompliant? ompliant? | ce?                                                     | Yes Yes Yes No No No N/A Yes |  |
| Standard:                                                                                                                                                                                                                         | 2010 ADAAG 703.4.2 Ins                                                                             | stallation Height and Location.                         |                              |  |
| Text:                                                                                                                                                                                                                             | Where a tactile sign is pro alongside the door at the la                                           | wided at a door, the sign shall be atch side.           | located                      |  |
| Possible Solutions:                                                                                                                                                                                                               | Remove the signs and relo                                                                          | ocate them to the latch side of the                     | doors.                       |  |
| Violation #7 Cost:                                                                                                                                                                                                                | \$1,050                                                                                            | Priority Level 6                                        |                              |  |
| Violation #X•                                                                                                                                                                                                                     | water closet in the unisex toil                                                                    | let room only has a 47" wide cleared clear floor space. | r floor space.               |  |

Standard: 2010 ADAAG 604.3.1 Size.

Text:

Clearance around a water closet shall be 60 inches minimum measured perpendicular from the side wall and 56 inches minimum measured perpendicular from the rear wall.