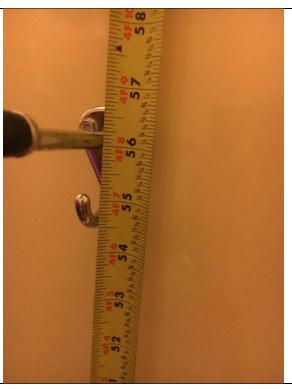

Standard:

2010 ADAAG 308.3.1 Unobstructed.

Text:

Where a clear floor or ground space allows a parallel approach to an element and the side reach is unobstructed, the high side reach shall be 48" max. and the low side reach shall be 15" min. above the finish floor.

Possible Solutions:

Install a coat hook so its highest operable part is at 48" above finished floor.

**Violation #11 Cost:** 

\$105

Priority

Level 8

Violation #12:

Women's Restroom: Lavatory does not have the required toe and knee clearance.