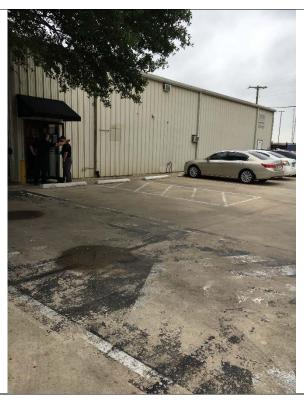

| <u> </u>                                                                                              |                                             |                                                                                                                                                     |                     |  |
|-------------------------------------------------------------------------------------------------------|---------------------------------------------|-----------------------------------------------------------------------------------------------------------------------------------------------------|---------------------|--|
| ADDISON AIRPORT                                                                                       |                                             |                                                                                                                                                     |                     |  |
|                                                                                                       | BU                                          | ILDING REPORT                                                                                                                                       |                     |  |
| Facility Information:                                                                                 |                                             | Facility Name: 4700 Airport I                                                                                                                       | Parkway             |  |
| Facility Contact:                                                                                     | Lisa Pyles                                  | <b>Contact Phone:</b> 972-450-2878                                                                                                                  |                     |  |
| Accessology Inspector                                                                                 | Information:                                |                                                                                                                                                     |                     |  |
| _                                                                                                     | Karen Jackson Kjackson@accessology.com      | Da                                                                                                                                                  | ate: April 17, 2017 |  |
| Latitude:                                                                                             | 32.965252                                   | <b>Longitude:</b> -96.831578                                                                                                                        |                     |  |
| Address:                                                                                              | 4700 Airport Parkway                        | City: Addison                                                                                                                                       | County: Dallas      |  |
| Total Parking Spaces:<br>Total Accessible Parki<br>Number of van accessil<br>Is the accessible parkin | provided.  ng Spaces:                       | erving this facility with no accessible                                                                                                             | 8 0 0 N/A           |  |
| Violation #1:                                                                                         | There is accessible parking p               | rovided, however, no signage is provi                                                                                                               | ided.               |  |
| Standard:                                                                                             | 2010 ADAAG 502.6                            | Identification.                                                                                                                                     |                     |  |
| Text:                                                                                                 | complying with 703.7 contain the designatio | nall include the International Symbol 2.2.1. Signs identifying van parking spin "van accessible." Signs shall be 60' red to the bottom of the sign. | paces shall         |  |
| Possible Solutions:                                                                                   | Provide compliant sig                       | nage to indicate space is "Van Access                                                                                                               | sible".             |  |

|                          | ADDISON AIRPORT - 4700 Airport Parkway Parking - Page 2 |                     |  |
|--------------------------|---------------------------------------------------------|---------------------|--|
| Violation #1 Cost:       | \$525                                                   | Priority Level 3    |  |
|                          |                                                         | High Priority 1-4   |  |
| Parking Violations Total | \$525                                                   | Medium Priority 5-8 |  |
|                          |                                                         | Low Priority 9-12   |  |