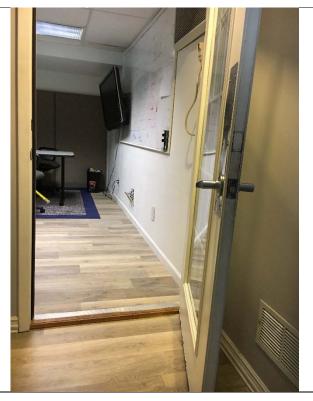

| ADDISON AIRPORT BUILDING REPORT                                                                                                                                                                                                                      |                                                             |                                                                         |                 |  |
|------------------------------------------------------------------------------------------------------------------------------------------------------------------------------------------------------------------------------------------------------|-------------------------------------------------------------|-------------------------------------------------------------------------|-----------------|--|
| Facility Information: Facility Name: 4700 Airport Parkway                                                                                                                                                                                            |                                                             |                                                                         |                 |  |
| Facility Contact: L                                                                                                                                                                                                                                  | isa Pyles                                                   | <b>Contact Phone:</b> 972-450-2878                                      |                 |  |
| Accessology Inspector In                                                                                                                                                                                                                             | formation:                                                  |                                                                         |                 |  |
| Inspector: Karen Jackson  Email: Kjackson@accessology.com  Date: April 17, 2017                                                                                                                                                                      |                                                             |                                                                         |                 |  |
| Latitude: 33                                                                                                                                                                                                                                         | 2.965252                                                    | <b>Longitude:</b> -96.831578                                            |                 |  |
| Address: 4                                                                                                                                                                                                                                           | 700 Airport Parkway                                         | City: Addison                                                           | County: Dallas  |  |
| General Hallway Notes:                                                                                                                                                                                                                               |                                                             |                                                                         |                 |  |
|                                                                                                                                                                                                                                                      | his facility does not have any provided off the hangar area | hallways. The office area is open and.                                  | nd the restroom |  |
| Does this facility have any hallways?  Do the doors have compliant hardware?  Yes  Do the doors have proper maneuvering clearances?  Is the hallway width at least 36" clear width?  Are visual strobes provided?  Are there any protruding objects? |                                                             |                                                                         |                 |  |
| Is the signage substantia                                                                                                                                                                                                                            | lly compliant?                                              |                                                                         | No              |  |
| Violation #4:                                                                                                                                                                                                                                        | he reception desk 44-1/2" to t                              | the top of the counter.                                                 |                 |  |
| Standard:                                                                                                                                                                                                                                            | 2010 ADAAG 904.4.1                                          | Parallel Approach.                                                      |                 |  |
| Text:                                                                                                                                                                                                                                                | A portion of the counte above the finish floor sl           | r surface that is 36" long min. and 36 hall be provided.                | 5" high max.    |  |
| Possible Solutions:                                                                                                                                                                                                                                  | Lower a 36" portion of                                      | the counter.                                                            |                 |  |
| Violation #4 Cost:                                                                                                                                                                                                                                   | \$1,050                                                     | Priority Level 4                                                        |                 |  |
| Violation #5.                                                                                                                                                                                                                                        |                                                             | ng into the airplane hangar is greater the office area from the hangar. | than 1/2" and   |  |

## ADDISON AIRPORT - 4700 Airport Parkway Hallway - Page 2

Standard: 2010 ADAAG 404.2.5 Thresholds.

Thresholds, if provided at doorways, shall be 1/2" high maximum. Raised thresholds and changes in level at doorways shall comply with 302 and 303.