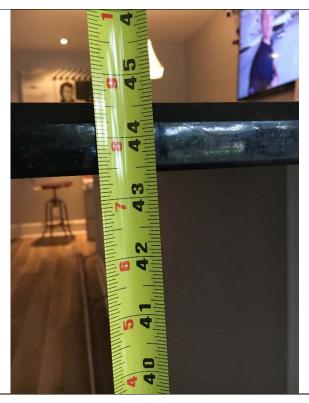

Grand Total \$172,200.00

Violation 1 - There is accessible parking provided, however, no signage is provided.

**Violation 2 -** There is a 2-3/16" step up at the entry door.

**Violation 3 -** The required maneuvering clearance depth is not provided at the entrance door. The curb stop blocks the required maneuvering depth.