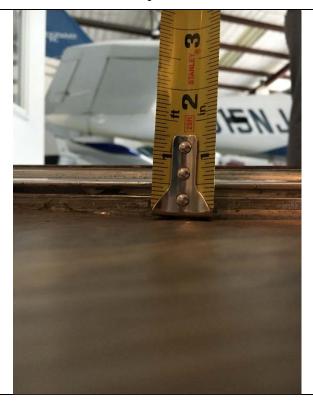

| ADDISON AIRPORT BUILDING REPORT                                                                                                                                                                                                                      |                                                             |                                                                         |                 |  |
|------------------------------------------------------------------------------------------------------------------------------------------------------------------------------------------------------------------------------------------------------|-------------------------------------------------------------|-------------------------------------------------------------------------|-----------------|--|
| Facility Information: Facility Name: 4700 Airport Parkway                                                                                                                                                                                            |                                                             |                                                                         |                 |  |
| Facility Contact: L                                                                                                                                                                                                                                  | isa Pyles                                                   | <b>Contact Phone:</b> 972-450-2878                                      |                 |  |
| Accessology Inspector In                                                                                                                                                                                                                             | formation:                                                  |                                                                         |                 |  |
| Inspector: Karen Jackson  Email: Kjackson@accessology.com  Date: April 17, 2017                                                                                                                                                                      |                                                             |                                                                         |                 |  |
| Latitude: 33                                                                                                                                                                                                                                         | 2.965252                                                    | <b>Longitude:</b> -96.831578                                            |                 |  |
| Address: 4                                                                                                                                                                                                                                           | 700 Airport Parkway                                         | City: Addison                                                           | County: Dallas  |  |
| General Hallway Notes:                                                                                                                                                                                                                               |                                                             |                                                                         |                 |  |
|                                                                                                                                                                                                                                                      | his facility does not have any provided off the hangar area | hallways. The office area is open and.                                  | nd the restroom |  |
| Does this facility have any hallways?  Do the doors have compliant hardware?  Yes  Do the doors have proper maneuvering clearances?  Is the hallway width at least 36" clear width?  Are visual strobes provided?  Are there any protruding objects? |                                                             |                                                                         |                 |  |
| Is the signage substantia                                                                                                                                                                                                                            | lly compliant?                                              |                                                                         | No              |  |
| Violation #4:                                                                                                                                                                                                                                        | he reception desk 44-1/2" to t                              | the top of the counter.                                                 |                 |  |
| Standard:                                                                                                                                                                                                                                            | 2010 ADAAG 904.4.1                                          | Parallel Approach.                                                      |                 |  |
| Text:                                                                                                                                                                                                                                                | A portion of the counte above the finish floor sl           | r surface that is 36" long min. and 36 hall be provided.                | 5" high max.    |  |
| Possible Solutions:                                                                                                                                                                                                                                  | Lower a 36" portion of                                      | the counter.                                                            |                 |  |
| Violation #4 Cost:                                                                                                                                                                                                                                   | \$1,050                                                     | Priority Level 4                                                        |                 |  |
| Violation #5.                                                                                                                                                                                                                                        |                                                             | ng into the airplane hangar is greater the office area from the hangar. | than 1/2" and   |  |

**Violation 4 -** The reception desk 44.5" to the top of the counter.

**Violation 5 -** The threshold at the door leading into the airplane hangar is greater than 1/2" and greater than 1" going back into the office area from the hangar.