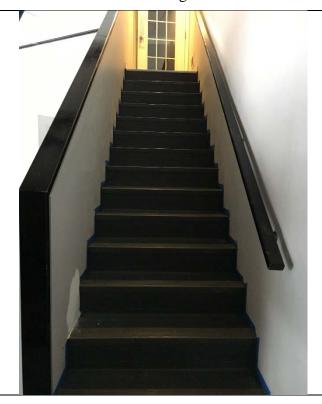

Standard: 2010 ADAAG 206.2.3 Multi-Story Buildings and Facilities.

Text:

At least one accessible route shall connect each story and mezzanine in multi-story buildings and facilities.

Add a fully compliant elevator when needed to accommodate an pilot if an accommodation can not be made in a more accessible location. Until the elevator is needed, it's a low priority.

**Violation 6** - There is no accessible route to the pilots lounge area on the 2nd floor.

**Violation 7 -** There is a 1-1/8" threshold at the door leading into the lounge area on the 2nd floor.

Violation 8 - Restroom signage is on the door and does not have Braille or tactile characters.