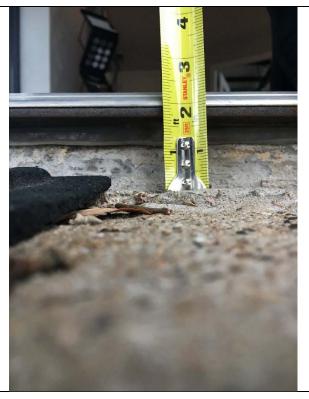

| ADDISON AIRPORT BUILDING REPORT |                                                             |                                                                            |                    |  |
|---------------------------------|-------------------------------------------------------------|----------------------------------------------------------------------------|--------------------|--|
| Facility Information:           |                                                             | Facility Name: 4700 Airport P                                              | arkway             |  |
| Facility Contact: Li            | sa Pyles                                                    | <b>Contact Phone:</b> 972-450-2878                                         |                    |  |
| Accessology Inspector In        | formation:                                                  |                                                                            |                    |  |
| Inspector: K<br>Email: K        | aren Jackson<br>jackson@accessology.com                     | Da                                                                         | te: April 17, 2017 |  |
| Latitude: 32                    |                                                             | <b>Longitude:</b> -96.831578                                               |                    |  |
| Address: 47                     | 700 Airport Parkway                                         | City: Addison                                                              | County: Dallas     |  |
| General Entrance Notes:         |                                                             |                                                                            | <u>_</u>           |  |
| Ti                              | ne main entrance into the bui                               | lding is not compliant.                                                    |                    |  |
| of the nearest accessible o     | r that is accessible?<br>e door have signage indicat        |                                                                            | No<br>No<br>N/A    |  |
| Standard:                       | 2010 ADAAG 404.2.5                                          | Thresholds.                                                                |                    |  |
| Text:                           | •                                                           | at doorways, shall be 1/2" high max<br>in level at doorways shall comply w |                    |  |
| Possible Solutions:             | Modify threshold to ach                                     | nieve a smooth transition at the entra                                     | nce.               |  |
| Violation #2 Cost:              | \$525                                                       | Priority Level 3                                                           |                    |  |
| Violation #4.                   | ne required maneuvering cleane curb stop blocks the require | nrance depth is not provided at the entered maneuvering depth.             | strance door.      |  |
| Standard:                       | 2010 ADAAG 404.2.4.                                         | 1 Swinging Doors and Gates.                                                |                    |  |

Grand Total \$172,200.00

Violation 1 - There is accessible parking provided, however, no signage is provided.

**Violation 2 -** There is a 2-3/16" step up at the entry door.

**Violation 3 -** The required maneuvering clearance depth is not provided at the entrance door. The curb stop blocks the required maneuvering depth.