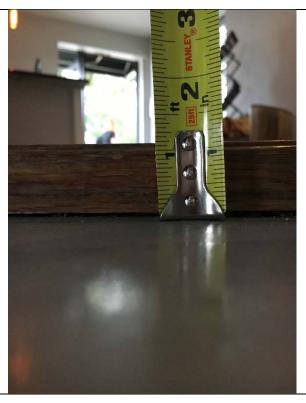

Violation #5 Cost: \$157,500 Priority Level 11

Violation #7: There is a 1-1/8" threshold at the door leading into the lounge area on the 2nd floor.

Standard: 2010 ADAAG 404.2.5 Thresholds.

Text:

Thresholds, if provided at doorways, shall be 1/2" high maximum. Raised thresholds and changes in level at doorways shall comply with 302 and 303.

**Violation 6** - There is no accessible route to the pilots lounge area on the 2nd floor.

**Violation 7 -** There is a 1-1/8" threshold at the door leading into the lounge area on the 2nd floor.

Violation 8 - Restroom signage is on the door and does not have Braille or tactile characters.