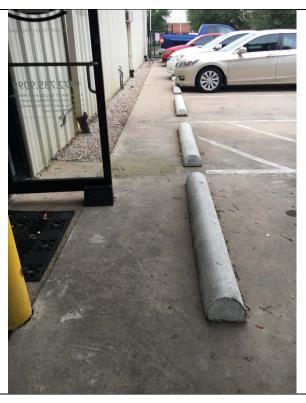

| ADDISON AIRPORT BUILDING REPORT |                                                             |                                                                            |                    |  |
|---------------------------------|-------------------------------------------------------------|----------------------------------------------------------------------------|--------------------|--|
| Facility Information:           |                                                             | Facility Name: 4700 Airport P                                              | arkway             |  |
| Facility Contact: Li            | sa Pyles                                                    | <b>Contact Phone:</b> 972-450-2878                                         |                    |  |
| Accessology Inspector In        | formation:                                                  |                                                                            |                    |  |
| Inspector: K<br>Email: K        | aren Jackson<br>jackson@accessology.com                     | Da                                                                         | te: April 17, 2017 |  |
| Latitude: 32                    |                                                             | <b>Longitude:</b> -96.831578                                               |                    |  |
| Address: 47                     | 700 Airport Parkway                                         | City: Addison                                                              | County: Dallas     |  |
| General Entrance Notes:         |                                                             |                                                                            | <u>_</u>           |  |
| Ti                              | ne main entrance into the bui                               | lding is not compliant.                                                    |                    |  |
| of the nearest accessible o     | r that is accessible?<br>e door have signage indicat        |                                                                            | No<br>No<br>N/A    |  |
| Standard:                       | 2010 ADAAG 404.2.5                                          | Thresholds.                                                                |                    |  |
| Text:                           | •                                                           | at doorways, shall be 1/2" high max<br>in level at doorways shall comply w |                    |  |
| Possible Solutions:             | Modify threshold to ach                                     | nieve a smooth transition at the entra                                     | nce.               |  |
| Violation #2 Cost:              | \$525                                                       | Priority Level 3                                                           |                    |  |
| Violation #4.                   | ne required maneuvering cleane curb stop blocks the require | nrance depth is not provided at the entered maneuvering depth.             | strance door.      |  |
| Standard:                       | 2010 ADAAG 404.2.4.                                         | 1 Swinging Doors and Gates.                                                |                    |  |

|                     | ADDISON AIRPORT - 4700 Airport Parkway Entrance - Page 2                                                                       |  |  |
|---------------------|--------------------------------------------------------------------------------------------------------------------------------|--|--|
| Text:               | 404.2.4.1 Swinging Doors and Gates. Swinging doors and gates shall have maneuvering clearances complying with Table 404.2.4.1. |  |  |
| Possible Solutions: | Remove the curb stop to provide the required maneuvering clear floor space for entrance into the building.                     |  |  |
| Violation #3 Cost:  | \$525 Priority Level 3                                                                                                         |  |  |
|                     | High Priority 1-4                                                                                                              |  |  |
| Entrance Total      | \$1,050 Medium Priority 5-8                                                                                                    |  |  |
|                     | Low Priority 9-12                                                                                                              |  |  |

Grand Total \$172,200.00

Violation 1 - There is accessible parking provided, however, no signage is provided.

**Violation 2 -** There is a 2-3/16" step up at the entry door.

**Violation 3 -** The required maneuvering clearance depth is not provided at the entrance door. The curb stop blocks the required maneuvering depth.