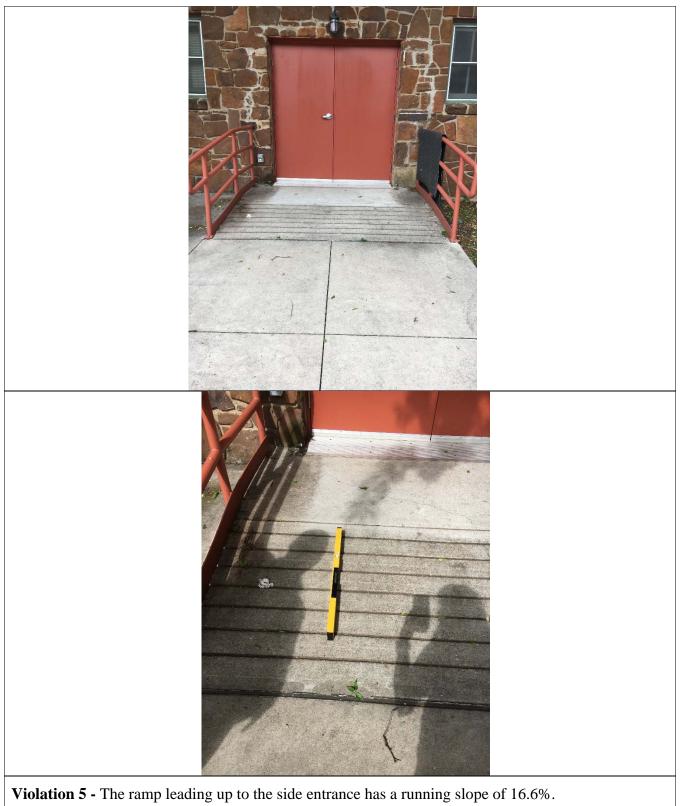

### Entrance

| TOWN OF ADDISON<br>BUILDING REPORT                                                                                 |                                                     |                                                                                          |                     |  |
|--------------------------------------------------------------------------------------------------------------------|-----------------------------------------------------|------------------------------------------------------------------------------------------|---------------------|--|
| Facility Information:                                                                                              |                                                     | Facility Name: Stone Cottage                                                             |                     |  |
| Facility Contact: L                                                                                                | isa Pyles                                           | <b>Contact Phone:</b> 972-450-2878                                                       |                     |  |
| Accessology Inspector In                                                                                           | formation:                                          |                                                                                          |                     |  |
| Inspector: K<br>Email: K                                                                                           | aren Jackson<br>jackson@accessology.com             |                                                                                          | ate: April 17, 2017 |  |
| Latitude: 32                                                                                                       | 2.96184                                             | Longitude: -96.828414                                                                    |                     |  |
| Address: 1:                                                                                                        | 5650 Addison Road                                   | City: Addison                                                                            | County: Dallas      |  |
| General Entrance Notes:<br>T                                                                                       |                                                     | ne Cottage is not accessible.                                                            |                     |  |
| Is the main entry door ad<br>Is there an alternate doo<br>If so, does the inaccessibl<br>of the nearest accessible | r that is accessible?<br>le door have signage indic | ating the location                                                                       | No<br>Yes<br>No     |  |
| Violation #3: T                                                                                                    | he main entrance door to th                         | e cottage has a threshold greater than                                                   | 1/2".               |  |
| Standard:                                                                                                          | 2010 ADAAG 404.2.                                   | 5 Thresholds.                                                                            |                     |  |
| Text:                                                                                                              | _                                                   | ed at doorways, shall be 1/2 inch high<br>I changes in level at doorways shall co        |                     |  |
| Possible Solutions:                                                                                                | Modify threshold to a                               | chieve 1/2" maximum threshold.                                                           |                     |  |
| Violation #3 Cost:                                                                                                 | \$1,575                                             | Priority Level 3                                                                         |                     |  |
| Violation #4:                                                                                                      |                                                     | deep maneuvering clearance provided<br>side of the building. A ramp leads up<br>4" deep. |                     |  |
| Standard:                                                                                                          | 2010 ADAAG 404.2.                                   | 4.1 Swinging Doors and Gates.                                                            |                     |  |

|                     | <b>TOWN OF ADDISON - Stone Cottage</b>                                                       |
|---------------------|----------------------------------------------------------------------------------------------|
|                     | Parking - Page 2                                                                             |
| Text:               | Swinging doors and gates shall have maneuvering clearances complying with Table 404.2.4.1.   |
| Possible Solutions: | Cost is included in Violation #5.                                                            |
| Violation #4 Cost:  | \$0 Priority Level 3                                                                         |
| Violation #5: The   | ramp leading up to the side entrance has a running slope of 16.6%.                           |
| Standard:           | 2010 ADAAG 405.2 Slope.                                                                      |
| Text:               | Ramp runs shall have a running slope not steeper than 1:12                                   |
| Possible Solutions: | Remove and install a new compliant ramp with a 60" x 60" level landing at the entrance door. |
| Violation #5 Cost:  | \$3,150 Priority Level 3                                                                     |
|                     | High Priority 1-4                                                                            |
| Entrance Total      | \$4,725 Medium Priority 5-8                                                                  |
|                     | Low Priority 9-12                                                                            |