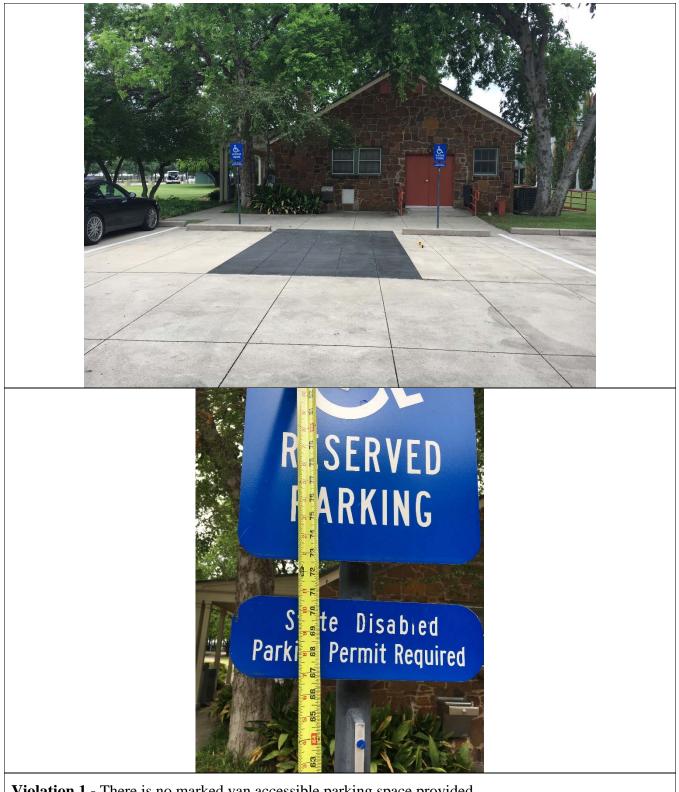

| TOWN OF ADDISON<br>BUILDING REPORT                                                                        |                                           |                                                                                                             |                      |  |
|-----------------------------------------------------------------------------------------------------------|-------------------------------------------|-------------------------------------------------------------------------------------------------------------|----------------------|--|
| Facility Information:                                                                                     |                                           | Facility Name: Stone Cottage                                                                                |                      |  |
| Facility Contact: I                                                                                       | .isa Pyles                                | <b>Contact Phone:</b> 972-450-2878                                                                          | 3                    |  |
| Accessology Inspector In                                                                                  | nformation:                               |                                                                                                             |                      |  |
| -                                                                                                         | Karen Jackson<br>Kjackson@accessology.con |                                                                                                             | pate: April 17, 2017 |  |
| Latitude: 3<br>Address: 1                                                                                 | 2.96184<br>5650 Addison Road              | Longitude: -96.828414<br>City: Addison                                                                      | County: Dallas       |  |
| Total Parking Spaces:<br>Total Accessible Parking<br>Number of van accessibl<br>Is the accessible parking | le spaces:<br>g substantially compliant?  |                                                                                                             | 24<br>2<br>0<br>Yes  |  |
| Standard:                                                                                                 | 2010 ADAAG 502.6                          | o Identification.                                                                                           |                      |  |
| Text:                                                                                                     | accessible." Signs sl                     | n parking spaces shall contain the designal be 60 inches minimum above the sured to the bottom of the sign. | -                    |  |
| Possible Solutions:                                                                                       | Add van accessible s                      | ignage.                                                                                                     |                      |  |

|                          | TOWN OF ADDISON - Stone Cottage<br>Parking - Page 2 |                     |  |
|--------------------------|-----------------------------------------------------|---------------------|--|
| Violation #1 Cost:       | \$525                                               | Priority Level 4    |  |
|                          |                                                     | High Priority 1-4   |  |
| Parking Violations Total | \$525                                               | Medium Priority 5-8 |  |
|                          |                                                     | Low Priority 9-12   |  |

Grand Total \$21,525.00

Town of Addison - Stone Cottage 15650 Addison Road

Violation 1 - There is no marked van accessible parking space provided.