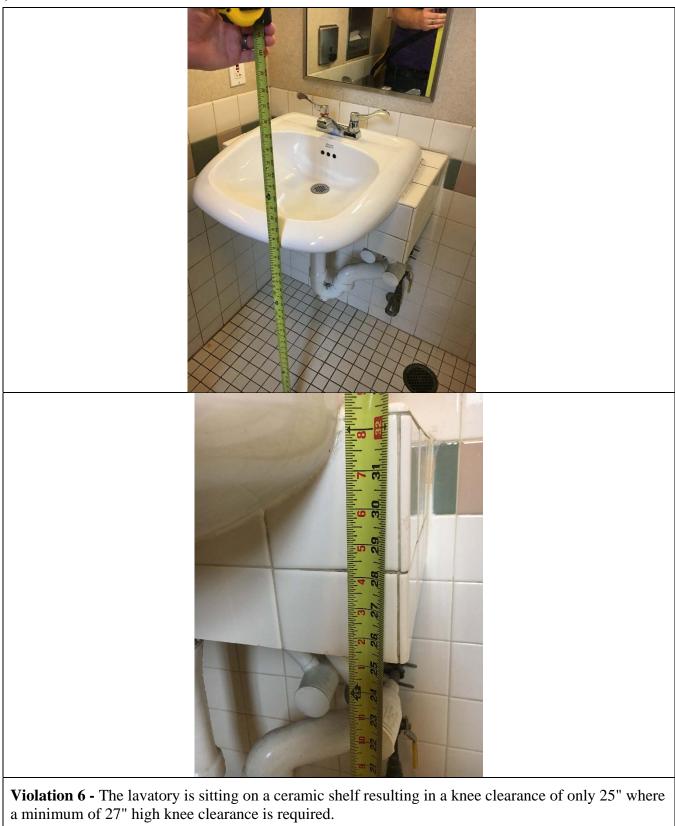

| TOWN OF ADDISON<br>BUILDING REPORT |                                                                                                              |                                                                                                    |                                                              |  |
|------------------------------------|--------------------------------------------------------------------------------------------------------------|----------------------------------------------------------------------------------------------------|--------------------------------------------------------------|--|
| Facility Information:              |                                                                                                              | Facility Name: Stone Cot                                                                           | tage                                                         |  |
| Facility Contact: Lisa F           | Pyles                                                                                                        | Contact Phone: 972-450-2                                                                           | 878                                                          |  |
| Accessology Inspector Inform       | nation:                                                                                                      |                                                                                                    |                                                              |  |
| Inspector: Karen                   | Jackson                                                                                                      |                                                                                                    | Date: April 17, 2017                                         |  |
| Email: Kjack                       | son@accessology.com                                                                                          |                                                                                                    |                                                              |  |
| Latitude: 32.96                    | 184                                                                                                          | Longitude: -96.82841                                                                               | 4                                                            |  |
| <b>Address:</b> 15650              | ) Addison Road                                                                                               | City: Addison                                                                                      | County: Dallas                                               |  |
| General Restroom Notes:            |                                                                                                              |                                                                                                    |                                                              |  |
| Violation #6.                      | ired turning radius?<br>ally compliant?<br>ae required clear floor sp<br>compliant?<br>mpliant?<br>ompliant? | mic shelf resulting in a knee cl                                                                   | Yes<br>Yes<br>Yes<br>No<br>N/A<br>Yes<br>earance of only 25" |  |
| Standard:                          | 2010 ADAAG 606.2 La                                                                                          | vatories and Sinks Clear Flo                                                                       | or Space.                                                    |  |
| Text:                              | positioned for a forward                                                                                     | olying with (305 Clear Floor or<br>approach, and knee and toe cle<br>Clearance) shall be provided. |                                                              |  |
| Possible Solutions:                | Modify lavatory apron to                                                                                     | o provide 27" knee clearance.                                                                      |                                                              |  |

|                    |         | DF ADDISON - Stone Cottage<br>Restrooms - Page 2 |
|--------------------|---------|--------------------------------------------------|
| Violation #6 Cost: | \$4,200 | Priority Level 4                                 |
|                    |         | High Priority 1-4                                |
| Restrooms Total    | \$4,200 | Medium Priority 5-8                              |
|                    |         | Low Priority 9-12                                |