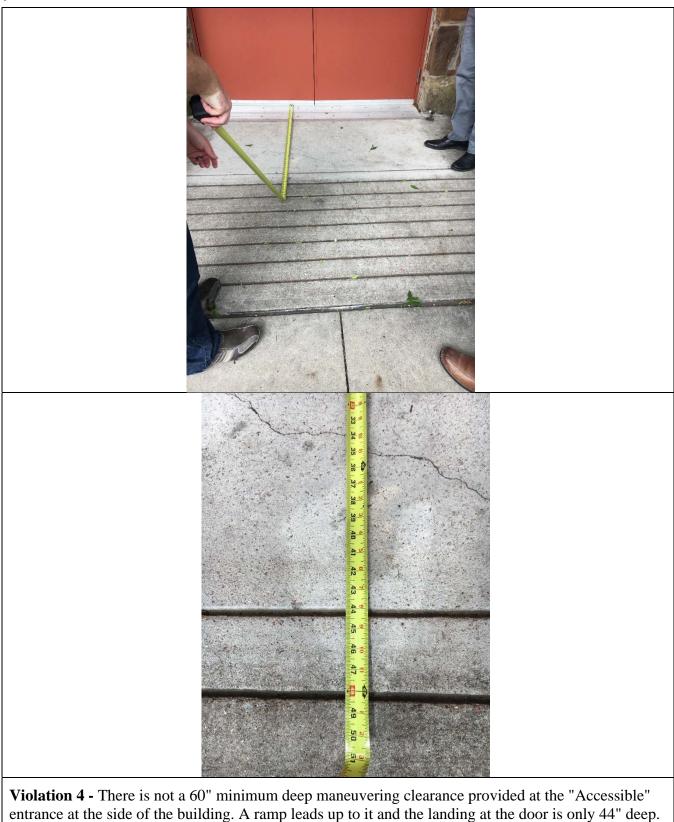

### Entrance

| TOWN OF ADDISON<br>BUILDING REPORT                                                                                 |                                                     |                                                                                          |                     |  |
|--------------------------------------------------------------------------------------------------------------------|-----------------------------------------------------|------------------------------------------------------------------------------------------|---------------------|--|
| Facility Information:                                                                                              |                                                     | Facility Name: Stone Cottage                                                             |                     |  |
| Facility Contact: L                                                                                                | isa Pyles                                           | <b>Contact Phone:</b> 972-450-2878                                                       |                     |  |
| Accessology Inspector In                                                                                           | formation:                                          |                                                                                          |                     |  |
| Inspector: K<br>Email: K                                                                                           | aren Jackson<br>jackson@accessology.com             |                                                                                          | ate: April 17, 2017 |  |
| Latitude: 32                                                                                                       | 2.96184                                             | Longitude: -96.828414                                                                    |                     |  |
| Address: 1:                                                                                                        | 5650 Addison Road                                   | City: Addison                                                                            | County: Dallas      |  |
| General Entrance Notes:<br>T                                                                                       |                                                     | ne Cottage is not accessible.                                                            |                     |  |
| Is the main entry door ad<br>Is there an alternate doo<br>If so, does the inaccessibl<br>of the nearest accessible | r that is accessible?<br>le door have signage indic | ating the location                                                                       | No<br>Yes<br>No     |  |
| Violation #3: T                                                                                                    | he main entrance door to th                         | e cottage has a threshold greater than                                                   | 1/2".               |  |
| Standard:                                                                                                          | 2010 ADAAG 404.2.                                   | 5 Thresholds.                                                                            |                     |  |
| Text:                                                                                                              | _                                                   | ed at doorways, shall be 1/2 inch high<br>I changes in level at doorways shall co        |                     |  |
| Possible Solutions:                                                                                                | Modify threshold to a                               | chieve 1/2" maximum threshold.                                                           |                     |  |
| Violation #3 Cost:                                                                                                 | \$1,575                                             | Priority Level 3                                                                         |                     |  |
| Violation #4:                                                                                                      |                                                     | deep maneuvering clearance provided<br>side of the building. A ramp leads up<br>4" deep. |                     |  |
| Standard:                                                                                                          | 2010 ADAAG 404.2.                                   | 4.1 Swinging Doors and Gates.                                                            |                     |  |

|                     | <b>TOWN OF ADDISON - Stone Cottage</b>                                                       |
|---------------------|----------------------------------------------------------------------------------------------|
|                     | Parking - Page 2                                                                             |
| Text:               | Swinging doors and gates shall have maneuvering clearances complying with Table 404.2.4.1.   |
| Possible Solutions: | Cost is included in Violation #5.                                                            |
| Violation #4 Cost:  | \$0 Priority Level 3                                                                         |
| Violation #5: The   | ramp leading up to the side entrance has a running slope of 16.6%.                           |
| Standard:           | 2010 ADAAG 405.2 Slope.                                                                      |
| Text:               | Ramp runs shall have a running slope not steeper than 1:12                                   |
| Possible Solutions: | Remove and install a new compliant ramp with a 60" x 60" level landing at the entrance door. |
| Violation #5 Cost:  | \$3,150 Priority Level 3                                                                     |
|                     | High Priority 1-4                                                                            |
| Entrance Total      | \$4,725 Medium Priority 5-8                                                                  |
|                     | Low Priority 9-12                                                                            |