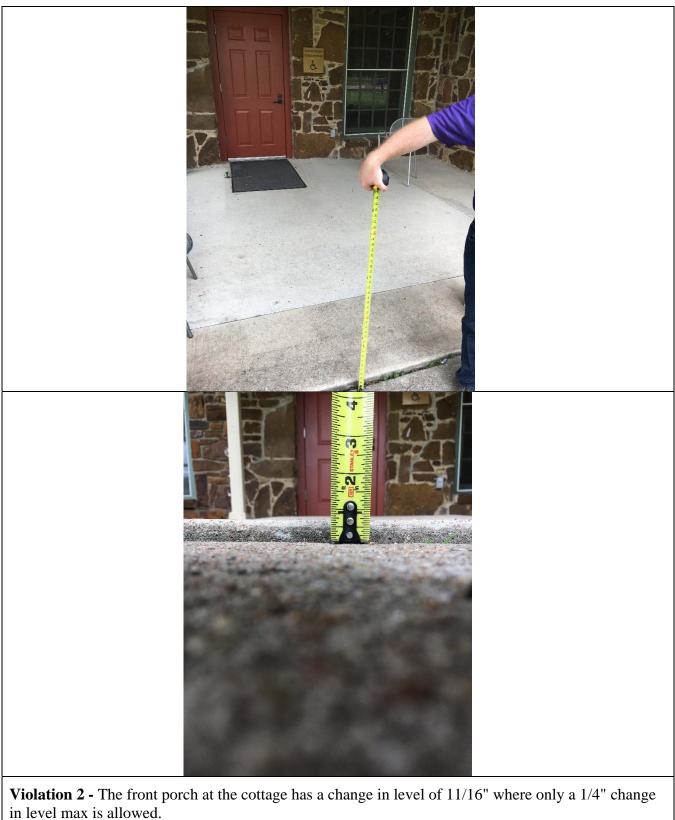

| TOWN OF ADDISON<br>BUILDING REPORT                                                                |                                                                                                                                   |                                                                                        |                                      |  |  |  |
|---------------------------------------------------------------------------------------------------|-----------------------------------------------------------------------------------------------------------------------------------|----------------------------------------------------------------------------------------|--------------------------------------|--|--|--|
| Facility Information: Facility Name: Stone Cottage                                                |                                                                                                                                   |                                                                                        |                                      |  |  |  |
| Facility Contact:                                                                                 | Lisa Pyles                                                                                                                        | <b>Contact Phone:</b> 972-450-287                                                      | 78                                   |  |  |  |
| Accessology Inspector                                                                             | Information:                                                                                                                      |                                                                                        |                                      |  |  |  |
| -                                                                                                 | Karen Jackson<br>Kjackson@accessology.co                                                                                          |                                                                                        | Date: April 17, 2017                 |  |  |  |
| Latitude:                                                                                         | 32.96184                                                                                                                          | Longitude: -96.828414                                                                  |                                      |  |  |  |
| Address:                                                                                          | 15650 Addison Road                                                                                                                | City: Addison                                                                          | County: Dallas                       |  |  |  |
| Does the path of travel<br>Is the path of travel fro<br>entrance substantially o<br>Violation #2: | serve all exterior amenit<br>on building entrances to<br>compliant?<br>The front porch at the cott<br>change in level max is allo |                                                                                        | No<br>N/A<br>N/A<br>here only a 1/4" |  |  |  |
| Standard:<br>Text:                                                                                | 2010 ADAAG 303<br>Changes in level o<br>vertical.                                                                                 | <b>3.2 Vertical.</b><br>f <sup>1</sup> / <sub>4</sub> inch high maximum shall be permi | tted to be                           |  |  |  |
| Possible Solutions:                                                                               |                                                                                                                                   | to achieve a smooth transition from the                                                | e sidewalk to the                    |  |  |  |

|                        | TOWN OF ADDISON - Stone Cottage<br>Accessible Route Exterior - Page 2 |                     |  |
|------------------------|-----------------------------------------------------------------------|---------------------|--|
| Violation #2 Cost:     | \$2,100                                                               | Priority Level 7    |  |
|                        |                                                                       | High Priority 1-4   |  |
| Accessible Route Total | \$2,100                                                               | Medium Priority 5-8 |  |
|                        |                                                                       | Low Priority 9-12   |  |