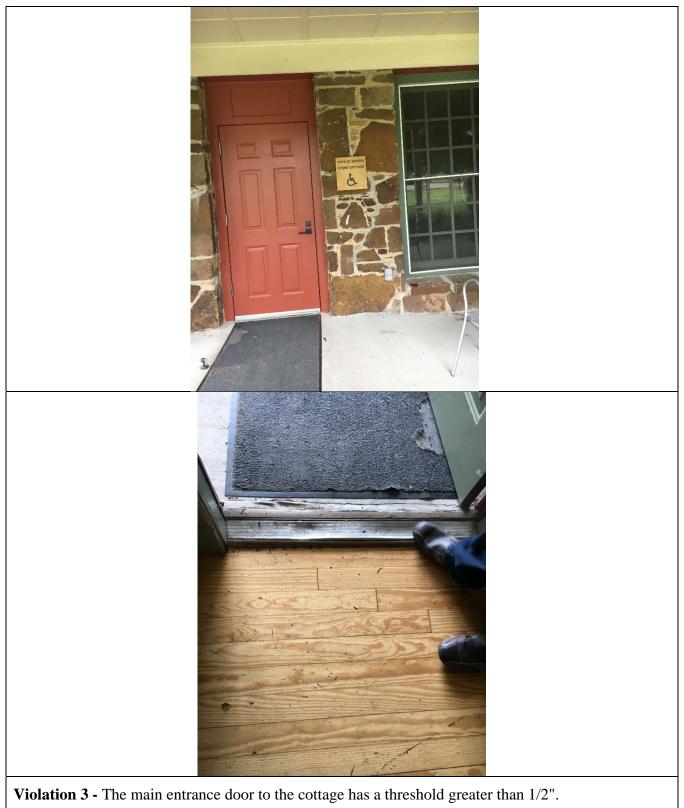

### Entrance

| TOWN OF ADDISON<br>BUILDING REPORT                                                                                 |                                                     |                                                                                          |                     |  |
|--------------------------------------------------------------------------------------------------------------------|-----------------------------------------------------|------------------------------------------------------------------------------------------|---------------------|--|
| Facility Information:                                                                                              |                                                     | Facility Name: Stone Cottage                                                             |                     |  |
| Facility Contact: L                                                                                                | isa Pyles                                           | <b>Contact Phone:</b> 972-450-2878                                                       |                     |  |
| Accessology Inspector In                                                                                           | formation:                                          |                                                                                          |                     |  |
| Inspector: K<br>Email: K                                                                                           | aren Jackson<br>jackson@accessology.com             |                                                                                          | ate: April 17, 2017 |  |
| Latitude: 32                                                                                                       | 2.96184                                             | Longitude: -96.828414                                                                    |                     |  |
| Address: 1:                                                                                                        | 5650 Addison Road                                   | City: Addison                                                                            | County: Dallas      |  |
| General Entrance Notes:<br>T                                                                                       |                                                     | ne Cottage is not accessible.                                                            |                     |  |
| Is the main entry door ad<br>Is there an alternate doo<br>If so, does the inaccessibl<br>of the nearest accessible | r that is accessible?<br>le door have signage indic | ating the location                                                                       | No<br>Yes<br>No     |  |
| Violation #3: T                                                                                                    | he main entrance door to th                         | e cottage has a threshold greater than                                                   | 1/2".               |  |
| Standard:                                                                                                          | 2010 ADAAG 404.2.                                   | 5 Thresholds.                                                                            |                     |  |
| Text:                                                                                                              | _                                                   | ed at doorways, shall be 1/2 inch high<br>I changes in level at doorways shall co        |                     |  |
| Possible Solutions:                                                                                                | Modify threshold to a                               | chieve 1/2" maximum threshold.                                                           |                     |  |
| Violation #3 Cost:                                                                                                 | \$1,575                                             | Priority Level 3                                                                         |                     |  |
| Violation #4:                                                                                                      |                                                     | deep maneuvering clearance provided<br>side of the building. A ramp leads up<br>4" deep. |                     |  |
| Standard:                                                                                                          | 2010 ADAAG 404.2.                                   | 4.1 Swinging Doors and Gates.                                                            |                     |  |