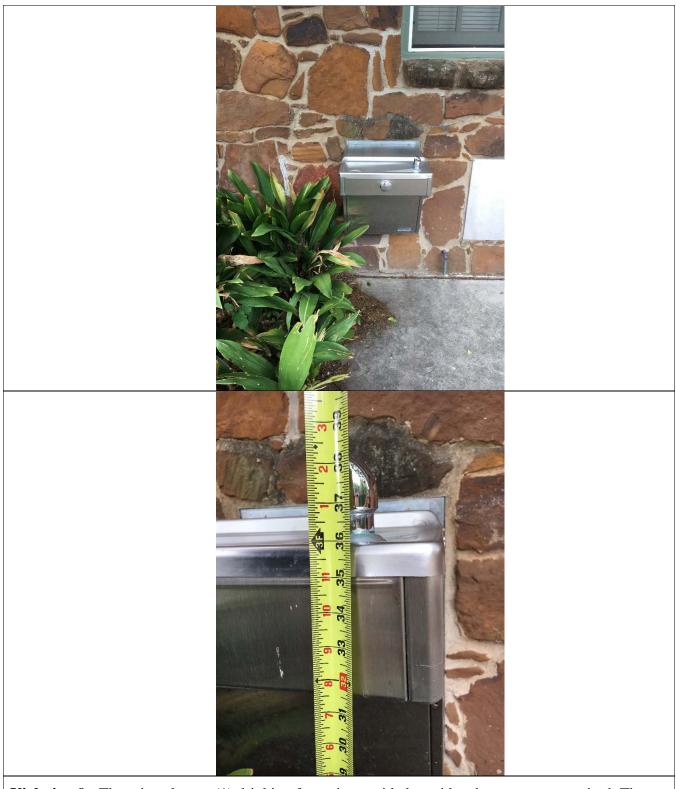

### Town of Addison – Stone Cottage 15650 Addison Road

**Violation 9** - There is only one (1) drinking fountain provided outside where two are required. The drinking fountain provided is at for standing persons, there is not an accessible fountain provided.