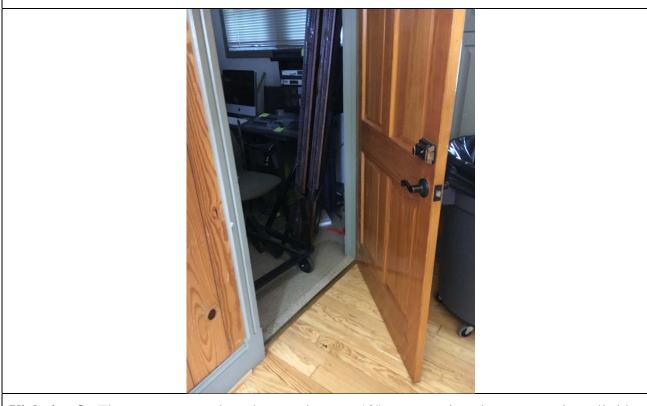

# Town of Addison – Stone Cottage 15650 Addison Road

**Violation 7** - The storage room at the back has a small ramped area at the threshold as you exit the room.

Violation 8 - The storage room door does not have an 18" maneuvering clearance on the pull side.