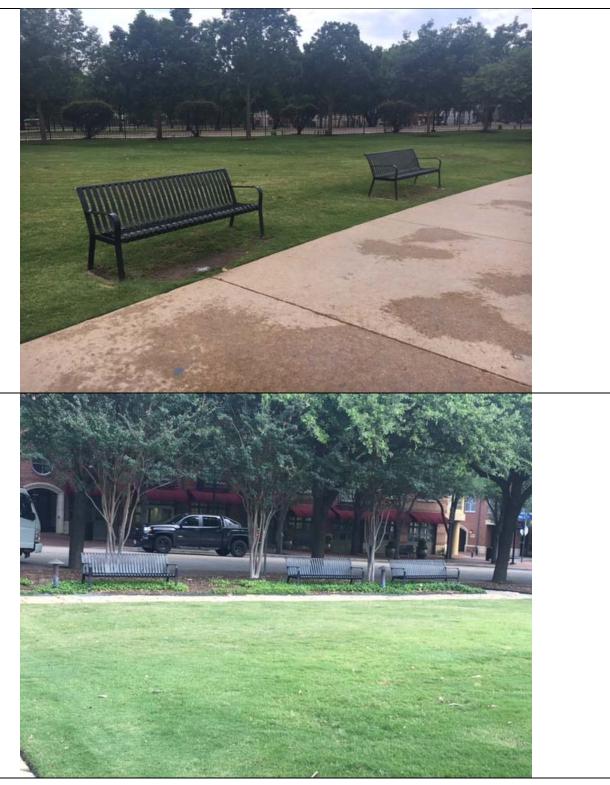

| TOWN OF ADDISON BUILDING REPORT                                               |                                            |                |  |
|-------------------------------------------------------------------------------|--------------------------------------------|----------------|--|
| Facility Information:                                                         | Facility Name: Addison Circle              | e Park         |  |
| Facility Contact: Lisa Pyles                                                  | <b>Contact Phone:</b> 972-450-2878         |                |  |
| Accessology Inspector Information:                                            |                                            |                |  |
| Inspector: Karen Jackson  Email: Kjackson@accessology.com  Date: May 11, 2017 |                                            |                |  |
| <b>Latitude:</b> 32.960824                                                    | <b>Longitude:</b> -96.827594               |                |  |
| Address: 4950 Addison Circle                                                  | City: Addison                              | County: Dallas |  |
| General Amenities Notes:  The park includes benche                            | es and drinking fountains.                 |                |  |
| Does each amenity have an accessible route lea                                | ding into it?                              | Yes            |  |
| Is there a playground?                                                        |                                            | No             |  |
| Does it have accessible play elements?                                        |                                            | N/A            |  |
| Are they substantially compliant?                                             |                                            | N/A            |  |
| Are there sports fields?                                                      |                                            | No             |  |
| Do the accessible routes extend into the dugout                               | ?                                          | N/A            |  |
| Is seating provided?                                                          |                                            | N/A            |  |
| Is accessible seating provided?                                               |                                            | N/A            |  |
| Is it compliant?                                                              |                                            | N/A            |  |
| Are pavilions and/or picnic tables provided?                                  |                                            | No             |  |
| Is an accessible route provided to them?                                      |                                            | N/A            |  |
| Are accessible picnic tables provided?                                        |                                            | No             |  |
| Are grills provided?                                                          |                                            | N/A            |  |
| Are they accessible?                                                          |                                            | N/A            |  |
| Violation #3: The benches throughout                                          | the park do not provide an area for compar | nion seating.  |  |
| Standard: 2010 ADAAG 30                                                       | 5.3 Size.                                  |                |  |
| Text:  The clear floor or minimum.                                            | ground space shall be 30 inches minimum    | 1 by 48 inches |  |

|                      | TOWN OF ADDISON - Addison Circle Park Park Amenities - Page 2 |  |  |
|----------------------|---------------------------------------------------------------|--|--|
| Possible Solutions:  | Provide wheelchair space areas for companion seating.         |  |  |
| Violation #3 Cost:   | \$1,050 Priority Level 5                                      |  |  |
|                      | High Priority                                                 |  |  |
| Park Amenities Total | \$1,050 Medium Priority                                       |  |  |
|                      | Low Priority                                                  |  |  |