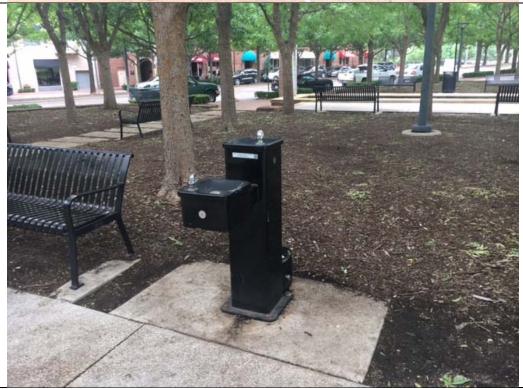

| TOWN OF ADDISON BUILDING REPORT |                                             |                                                                                                                        |                |
|---------------------------------|---------------------------------------------|------------------------------------------------------------------------------------------------------------------------|----------------|
| Facility Information:           |                                             | Facility Name: Addison Circle F                                                                                        | ark            |
| Facility Contact: I             | isa Pyles                                   | <b>Contact Phone:</b> 972-450-2878                                                                                     |                |
| Accessology Inspector In        | nformation:                                 |                                                                                                                        |                |
| =                               | Karen Jackson<br>Kjackson@accessolo         |                                                                                                                        | : May 11, 2017 |
| Latitude: 3                     | 2.960824                                    | <b>Longitude:</b> -96.827594                                                                                           |                |
| Address: 4                      | 950 Addison Circle                          | City: Addison                                                                                                          | County: Dallas |
| General Misc Notes:             | here are multiple be                        | enches and drinking fountains provided through                                                                         | out the park.  |
| Are there exterior drink        | <u> </u>                                    |                                                                                                                        | Yes            |
| Are there any other mis         | cellaneous items no                         | ot previously covered?                                                                                                 | No             |
| Violation #1.                   | There is not a 30" x 4 arroughout the park. | 48" clear floor space provided next to drinking for                                                                    | ountains       |
| Standard:                       | 2010 ADAAG                                  | G 305.3 Size.                                                                                                          |                |
| Text:                           | The clear floo minimum.                     | or or ground space shall be 30 inches minimum b                                                                        | y 48 inches    |
| Possible Solutions:             | Provide a 30"                               | x 48" space next to each drinking fountain.                                                                            |                |
| Violation #1 Cost:              | \$3,150                                     | Priority Level 5                                                                                                       | ]              |
| Violation #7.                   | The button to operate bove ground floor.    | e the dog portion of the drinking fountains is too                                                                     | low at 5"      |
| Standard:                       | 2010 ADAAG                                  | G 308.2.1 Unobstructed Forward Reach                                                                                   |                |
| Text:                           | inches maxim                                | ard reach is unobstructed, the high forward reach aum and the low forward reach shall be 15 inches sh floor or ground. |                |

|                     | TOWN OF ADDISON - Addison Circle Park<br>Miscellaneous - Page 2                                 |  |  |
|---------------------|-------------------------------------------------------------------------------------------------|--|--|
| Possible Solutions: | Relcoate or add an additional operator at 15" minimum for the dog bowl portion of the fountain. |  |  |
| Violation #2 Cost:  | \$525 Priority Level 12                                                                         |  |  |
|                     | High Priority                                                                                   |  |  |
| Miscellaneous Total | \$3,675 Medium Priority                                                                         |  |  |
|                     | Low Priority                                                                                    |  |  |