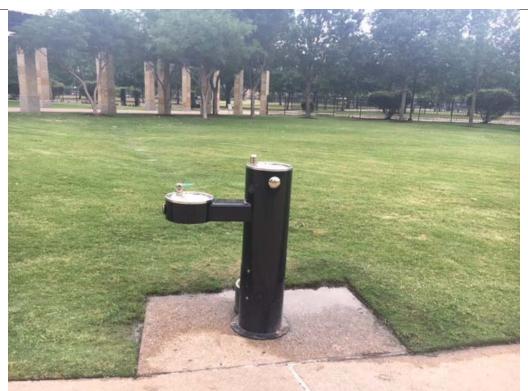

| TOWN OF ADDISON BUILDING REPORT |                                             |                                                                                                                        |                |
|---------------------------------|---------------------------------------------|------------------------------------------------------------------------------------------------------------------------|----------------|
| Facility Information:           |                                             | Facility Name: Addison Circle F                                                                                        | ark            |
| Facility Contact: I             | isa Pyles                                   | <b>Contact Phone:</b> 972-450-2878                                                                                     |                |
| Accessology Inspector In        | nformation:                                 |                                                                                                                        |                |
| =                               | Karen Jackson<br>Kjackson@accessolo         |                                                                                                                        | : May 11, 2017 |
| Latitude: 3                     | 2.960824                                    | <b>Longitude:</b> -96.827594                                                                                           |                |
| Address: 4                      | 950 Addison Circle                          | City: Addison                                                                                                          | County: Dallas |
| General Misc Notes:             | here are multiple be                        | enches and drinking fountains provided through                                                                         | out the park.  |
| Are there exterior drink        | <u> </u>                                    |                                                                                                                        | Yes            |
| Are there any other mis         | cellaneous items no                         | ot previously covered?                                                                                                 | No             |
| Violation #1.                   | There is not a 30" x 4 arroughout the park. | 48" clear floor space provided next to drinking for                                                                    | ountains       |
| Standard:                       | 2010 ADAAG                                  | G 305.3 Size.                                                                                                          |                |
| Text:                           | The clear floo minimum.                     | or or ground space shall be 30 inches minimum b                                                                        | y 48 inches    |
| Possible Solutions:             | Provide a 30"                               | x 48" space next to each drinking fountain.                                                                            |                |
| Violation #1 Cost:              | \$3,150                                     | Priority Level 5                                                                                                       | ]              |
| Violation #7.                   | The button to operate bove ground floor.    | e the dog portion of the drinking fountains is too                                                                     | low at 5"      |
| Standard:                       | 2010 ADAAG                                  | G 308.2.1 Unobstructed Forward Reach                                                                                   |                |
| Text:                           | inches maxim                                | ard reach is unobstructed, the high forward reach aum and the low forward reach shall be 15 inches sh floor or ground. |                |

|                     | TOWN OF ADDISON - Addison Circle Park<br>Miscellaneous - Page 2                                 |  |  |
|---------------------|-------------------------------------------------------------------------------------------------|--|--|
| Possible Solutions: | Relcoate or add an additional operator at 15" minimum for the dog bowl portion of the fountain. |  |  |
| Violation #2 Cost:  | \$525 Priority Level 12                                                                         |  |  |
|                     | High Priority                                                                                   |  |  |
| Miscellaneous Total | \$3,675 Medium Priority                                                                         |  |  |
|                     | Low Priority                                                                                    |  |  |