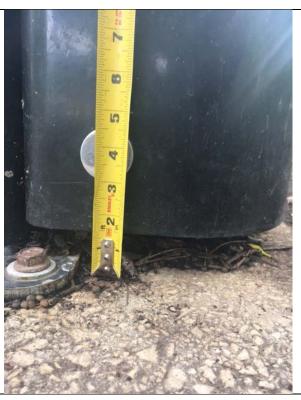

| TOWN OF ADDISON BUILDING REPORT |                                             |                                                                                                                        |                |
|---------------------------------|---------------------------------------------|------------------------------------------------------------------------------------------------------------------------|----------------|
| Facility Information:           |                                             | Facility Name: Addison Circle F                                                                                        | ark            |
| Facility Contact: I             | isa Pyles                                   | <b>Contact Phone:</b> 972-450-2878                                                                                     |                |
| Accessology Inspector In        | nformation:                                 |                                                                                                                        |                |
| =                               | Karen Jackson<br>Kjackson@accessolo         |                                                                                                                        | : May 11, 2017 |
| Latitude: 3                     | 2.960824                                    | <b>Longitude:</b> -96.827594                                                                                           |                |
| Address: 4                      | 950 Addison Circle                          | City: Addison                                                                                                          | County: Dallas |
| General Misc Notes:             | here are multiple be                        | enches and drinking fountains provided through                                                                         | out the park.  |
| Are there exterior drink        | <u> </u>                                    |                                                                                                                        | Yes            |
| Are there any other mis         | cellaneous items no                         | ot previously covered?                                                                                                 | No             |
| Violation #1.                   | There is not a 30" x 4 arroughout the park. | 48" clear floor space provided next to drinking for                                                                    | ountains       |
| Standard:                       | 2010 ADAAG                                  | G 305.3 Size.                                                                                                          |                |
| Text:                           | The clear floo minimum.                     | or or ground space shall be 30 inches minimum b                                                                        | y 48 inches    |
| Possible Solutions:             | Provide a 30"                               | x 48" space next to each drinking fountain.                                                                            |                |
| Violation #1 Cost:              | \$3,150                                     | Priority Level 5                                                                                                       | ]              |
| Violation #7.                   | The button to operate bove ground floor.    | e the dog portion of the drinking fountains is too                                                                     | low at 5"      |
| Standard:                       | 2010 ADAAG                                  | G 308.2.1 Unobstructed Forward Reach                                                                                   |                |
| Text:                           | inches maxim                                | ard reach is unobstructed, the high forward reach aum and the low forward reach shall be 15 inches sh floor or ground. |                |

|                     | TOWN OF ADDISON - Addison Circle Park<br>Miscellaneous - Page 2                                 |  |  |
|---------------------|-------------------------------------------------------------------------------------------------|--|--|
| Possible Solutions: | Relcoate or add an additional operator at 15" minimum for the dog bowl portion of the fountain. |  |  |
| Violation #2 Cost:  | \$525 Priority Level 12                                                                         |  |  |
|                     | High Priority                                                                                   |  |  |
| Miscellaneous Total | \$3,675 Medium Priority                                                                         |  |  |
|                     | Low Priority                                                                                    |  |  |

Grand Total \$4,725.00

**Violation 1 -** There is not a 30" x 48" clear floor space provided next to drinking fountains throughout the park.

**Violation 2 -** The button to operate the dog portion of the drinking fountains is too low at 5" above ground floor.