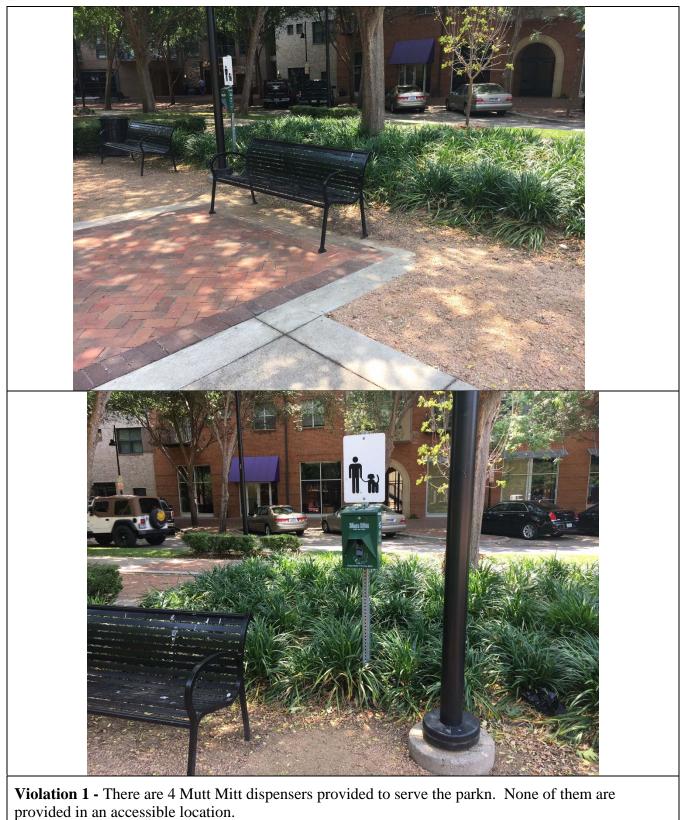

## Park Amenities

| TOWN OF ADDISON<br>PARK REPORT                                                                                                                                                                                                                                                                                                                                                                                                                                        |                                                                               |                                                                                                                                             |  |  |
|-----------------------------------------------------------------------------------------------------------------------------------------------------------------------------------------------------------------------------------------------------------------------------------------------------------------------------------------------------------------------------------------------------------------------------------------------------------------------|-------------------------------------------------------------------------------|---------------------------------------------------------------------------------------------------------------------------------------------|--|--|
| Facility Information:                                                                                                                                                                                                                                                                                                                                                                                                                                                 | Facility Name: Beckert Park                                                   |                                                                                                                                             |  |  |
| Facility Contact: Lisa Pyles                                                                                                                                                                                                                                                                                                                                                                                                                                          | <b>Contact Phone:</b> 972-450-2878                                            | <b>Contact Phone:</b> 972-450-2878                                                                                                          |  |  |
| Accessology Inspector Information:                                                                                                                                                                                                                                                                                                                                                                                                                                    |                                                                               |                                                                                                                                             |  |  |
| Inspector: Karen Jackso<br>Email: kjackson@ac                                                                                                                                                                                                                                                                                                                                                                                                                         |                                                                               | Date: April 4, 2017                                                                                                                         |  |  |
| Latitude: 32.961837<br>Address: 5044 Addisor                                                                                                                                                                                                                                                                                                                                                                                                                          | n Circle Longitude: -96.824393                                                | County: Dallas                                                                                                                              |  |  |
| General Amenities Notes:                                                                                                                                                                                                                                                                                                                                                                                                                                              |                                                                               |                                                                                                                                             |  |  |
| The park incl                                                                                                                                                                                                                                                                                                                                                                                                                                                         | ludes benches, a drinking fountain, trash cans and pet                        | waste bags.                                                                                                                                 |  |  |
| Does each amenity have an accessib<br>Is there a playground?<br>Does it have accessible play element<br>Are they substantially compliant?<br>Are there sports fields?<br>Do the accessible routes extend into<br>Is seating provided?<br>Is accessible seating provided?<br>Is it compliant?<br>Are pavilions and/or picnic tables p<br>Is an accessible route provided to th<br>Are accessible picnic tables provide<br>Are grills provided?<br>Are they accessible? | ts?<br>• the dugout?<br>•rovided?<br>•em?                                     | No   No   N/A   N/A |  |  |
| Violation #1.                                                                                                                                                                                                                                                                                                                                                                                                                                                         | Mutt Mitt dispensers provided to serve the park. None in accessible location. | e of them are                                                                                                                               |  |  |
| Standard: 2010                                                                                                                                                                                                                                                                                                                                                                                                                                                        | ADAAG 206.2.2 Within a Site                                                   |                                                                                                                                             |  |  |
|                                                                                                                                                                                                                                                                                                                                                                                                                                                                       |                                                                               |                                                                                                                                             |  |  |

|                      | · · · · · · · · · · · · · · · · · · ·                                                                                                                          |  |  |
|----------------------|----------------------------------------------------------------------------------------------------------------------------------------------------------------|--|--|
|                      | TOWN OF ADDISON - Beckert Park                                                                                                                                 |  |  |
|                      | Park Amenities - Page 2                                                                                                                                        |  |  |
| Text:                | At least one accessible route shall connect accessible buildings, accessible facilities, accessible elements, and accessible spaces that are on the same site. |  |  |
| Possible Solutions:  | Relocate or provide at least one Mutt Mitt in each location.                                                                                                   |  |  |
| Violation #1 Cost:   | \$2,100 Priority Level 7                                                                                                                                       |  |  |
|                      | High Priority 1-4                                                                                                                                              |  |  |
| Park Amenities Total | \$2,100 Medium Priority 5-8                                                                                                                                    |  |  |
|                      | Low Priority 9-12                                                                                                                                              |  |  |