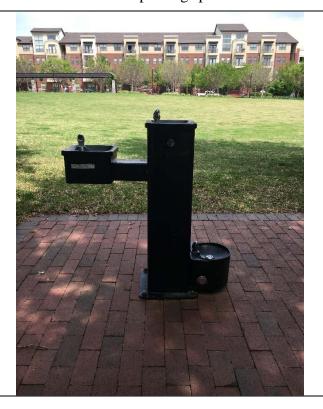

| TO                                                         | OWN OF ADDISON                                                     |                    |  |
|------------------------------------------------------------|--------------------------------------------------------------------|--------------------|--|
| Spruill Park                                               |                                                                    |                    |  |
| Facility Information:                                      | Facility Name: Spruill Park                                        |                    |  |
| Facility Contact: Lisa Pyles                               | <b>Contact Phone:</b> 972-450-2878                                 |                    |  |
| Accessology Inspector Information:                         |                                                                    |                    |  |
| Inspector: Karen Jackson Email: kjackson@accessology.com   |                                                                    | ate: April 4, 2017 |  |
| <b>Latitude:</b> 32.963876                                 | <b>Longitude:</b> -96.827757                                       |                    |  |
| Address: 4936 Marcus Avenue                                | City: Addison                                                      | County: Dallas     |  |
| General Amenities Notes:                                   |                                                                    |                    |  |
| The park amenities include a dual drinking fountain, trash | a pavilion with seating area, a bench sea cans and pet waste bags. | eating area, a     |  |
| Does each amenity have an accessible route leadin          | ng into it?                                                        | Yes                |  |
| Is there a playground?                                     |                                                                    | No                 |  |
| Does it have accessible play elements?                     |                                                                    | N/A                |  |
| Are they substantially compliant?                          |                                                                    | N/A                |  |
| Are there sports fields?                                   |                                                                    | No                 |  |
| Do the accessible routes extend into the dugout?           |                                                                    | N/A                |  |
| Is seating provided?                                       |                                                                    | N/A                |  |
| Is accessible seating provided?                            |                                                                    | N/A                |  |
| Is it compliant?                                           |                                                                    | N/A                |  |
| Are pavilions and/or picnic tables provided?               |                                                                    | Yes                |  |
| Is an accessible route provided to them?                   |                                                                    | Yes                |  |
| Are accessible picnic tables provided?                     |                                                                    | N/A                |  |
| Are grills provided?                                       |                                                                    | No                 |  |
| Are they accessible?                                       |                                                                    | N/A                |  |
| Violation #2:  The operating mechanism for high.           | or the dog bowl fountain is mounted to                             | o low at 4"        |  |
| Standard: 2010 ADAAG 308.2                                 | .1 Reach Ranges Forward Reach Ur                                   | nobstructed.       |  |
|                                                            |                                                                    |                    |  |

|                      | TOWN OF ADDISON - Spruill Park Park Amenities - Page 2                                                                                                                          |  |
|----------------------|---------------------------------------------------------------------------------------------------------------------------------------------------------------------------------|--|
| Text:                | Where a forward reach is unobstructed, the high forward reach shall be 48 inches maximum and the low forward reach shall be 15 inches minimum above the finish floor or ground. |  |
| Possible Solutions:  | Relocate or add an additional operator for the dog bowl at a minimum of 15" high.                                                                                               |  |
| Violation #2 Cost:   | \$525 Priority Level 7                                                                                                                                                          |  |
|                      | High Priority 1-4                                                                                                                                                               |  |
| Park Amenities Total | \$525 Medium Priority 5-8                                                                                                                                                       |  |
|                      | Low Priority 9-12                                                                                                                                                               |  |

| Grand Total | \$3,675.00 |
|-------------|------------|

Violation 1 - There are no marked accessible parking spaces or access aisles serving the park.

**Violation 2 -** The operating mechanism for the dog bowl provided on the drinking fountain is mounted too low at 4"above finished floor.