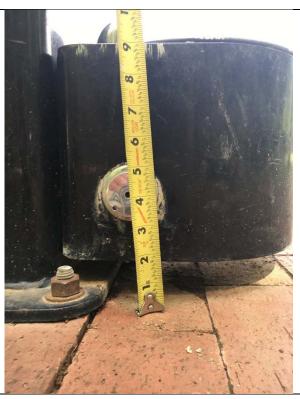

| TO                                                         | OWN OF ADDISON                                                     |                    |  |
|------------------------------------------------------------|--------------------------------------------------------------------|--------------------|--|
| Spruill Park                                               |                                                                    |                    |  |
| Facility Information:                                      | Facility Name: Spruill Park                                        |                    |  |
| Facility Contact: Lisa Pyles                               | <b>Contact Phone:</b> 972-450-2878                                 |                    |  |
| Accessology Inspector Information:                         |                                                                    |                    |  |
| Inspector: Karen Jackson Email: kjackson@accessology.com   |                                                                    | ate: April 4, 2017 |  |
| <b>Latitude:</b> 32.963876                                 | <b>Longitude:</b> -96.827757                                       |                    |  |
| Address: 4936 Marcus Avenue                                | City: Addison                                                      | County: Dallas     |  |
| General Amenities Notes:                                   |                                                                    |                    |  |
| The park amenities include a dual drinking fountain, trash | a pavilion with seating area, a bench sea cans and pet waste bags. | eating area, a     |  |
| Does each amenity have an accessible route leadin          | ng into it?                                                        | Yes                |  |
| Is there a playground?                                     |                                                                    | No                 |  |
| Does it have accessible play elements?                     |                                                                    | N/A                |  |
| Are they substantially compliant?                          |                                                                    | N/A                |  |
| Are there sports fields?                                   |                                                                    | No                 |  |
| Do the accessible routes extend into the dugout?           |                                                                    | N/A                |  |
| Is seating provided?                                       |                                                                    | N/A                |  |
| Is accessible seating provided?                            |                                                                    | N/A                |  |
| Is it compliant?                                           |                                                                    | N/A                |  |
| Are pavilions and/or picnic tables provided?               |                                                                    | Yes                |  |
| Is an accessible route provided to them?                   |                                                                    | Yes                |  |
| Are accessible picnic tables provided?                     |                                                                    | N/A                |  |
| Are grills provided?                                       |                                                                    | No                 |  |
| Are they accessible?                                       |                                                                    | N/A                |  |
| Violation #2:  The operating mechanism for high.           | or the dog bowl fountain is mounted to                             | o low at 4"        |  |
| Standard: 2010 ADAAG 308.2                                 | .1 Reach Ranges Forward Reach Ur                                   | nobstructed.       |  |
|                                                            |                                                                    |                    |  |

|                      | TOWN OF ADDISON - Spruill Park Park Amenities - Page 2                                                                                                                          |  |
|----------------------|---------------------------------------------------------------------------------------------------------------------------------------------------------------------------------|--|
| Text:                | Where a forward reach is unobstructed, the high forward reach shall be 48 inches maximum and the low forward reach shall be 15 inches minimum above the finish floor or ground. |  |
| Possible Solutions:  | Relocate or add an additional operator for the dog bowl at a minimum of 15" high.                                                                                               |  |
| Violation #2 Cost:   | \$525 Priority Level 7                                                                                                                                                          |  |
|                      | High Priority 1-4                                                                                                                                                               |  |
| Park Amenities Total | \$525 Medium Priority 5-8                                                                                                                                                       |  |
|                      | Low Priority 9-12                                                                                                                                                               |  |

| Grand Total | \$3,675.00 |
|-------------|------------|

Violation 1 - There are no marked accessible parking spaces or access aisles serving the park.

**Violation 2 -** The operating mechanism for the dog bowl provided on the drinking fountain is mounted too low at 4"above finished floor.