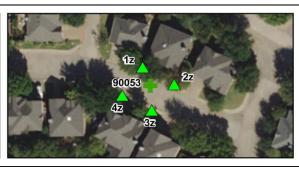

|                                                                       | Curb Ramp ID ('z' or 'i' in ramp label indicates no |          |            |                |                                                   |  |  |
|-----------------------------------------------------------------------|-----------------------------------------------------|----------|------------|----------------|---------------------------------------------------|--|--|
| Curb Ramp Issues                                                      |                                                     |          |            | existing ramp) | Possible Solutions                                |  |  |
| •                                                                     | 1 <i>z</i>                                          | 2z       | 3 <i>z</i> | 4z             |                                                   |  |  |
| Curb ramp does not exist and is needed                                | X                                                   | X        | Х          | X              | Install curb ramp; if median improvement, see sha |  |  |
| Curb ramp does not land in crosswalk                                  |                                                     | İ        | İ          |                |                                                   |  |  |
| No 4' x 4' clear space at base of curb ramp                           |                                                     | ļ        | 1          |                |                                                   |  |  |
| Curbed side is not 90° or has traversable adjacent surface            |                                                     |          |            |                |                                                   |  |  |
| Flare cross slope is greater than 10%                                 |                                                     | į        |            |                |                                                   |  |  |
| Curb ramp running slope is greater than 8.3%                          |                                                     |          | T          |                |                                                   |  |  |
| Blended transition running slope is greater than 5%                   |                                                     |          | T          |                |                                                   |  |  |
| Cut-thru ramp running slope is greater than 5%                        | 1                                                   |          | 1          |                |                                                   |  |  |
| Curb ramp cross slope is greater than 2%                              | - [                                                 |          | Ţ          |                |                                                   |  |  |
| Cut-thru ramp cross slope is greater than 2%                          |                                                     |          |            |                |                                                   |  |  |
| Curb ramp width is less than 48"                                      | - i                                                 | i        | T          |                |                                                   |  |  |
| Cut-thru ramp width is less than 60"                                  | - [                                                 |          | Ţ          |                |                                                   |  |  |
| Permanent obstruction (>0.25") in curb ramp/landing/flares            |                                                     | ¦        |            | <b>†</b>       |                                                   |  |  |
| Temporary obstruction (>0.25") in curb ramp/landing/flares            |                                                     | ļ        | ]          |                |                                                   |  |  |
| No textured surface at base of curb ramp                              |                                                     |          |            |                |                                                   |  |  |
| No color contrast at base of curb ramp                                |                                                     | i        | I          |                |                                                   |  |  |
| Landing area does not exist and is needed                             |                                                     | ļ        |            |                |                                                   |  |  |
| Landing area is less than 5' x 5' or slopes greater than 2%           |                                                     |          | .]         |                |                                                   |  |  |
| Curb ramp transition onto roadway is greater than 0.25"               |                                                     | <u> </u> | <u>. </u>  | <u> </u>       |                                                   |  |  |
| Counter slope of the gutter or street at the foot of the curb ramp is |                                                     |          | 1          |                |                                                   |  |  |
| greater than 5%                                                       |                                                     | į        |            |                |                                                   |  |  |
| Ponding occurs at base of curb ramp                                   | <u> </u>                                            | ;        | †          | -              |                                                   |  |  |

Photographs

Corner 1 No Ramp (1z)

Corner 3 No Ramp (3z)

Corner 2 No Ramp (2z)

Corner 4 No Ramp (4z)