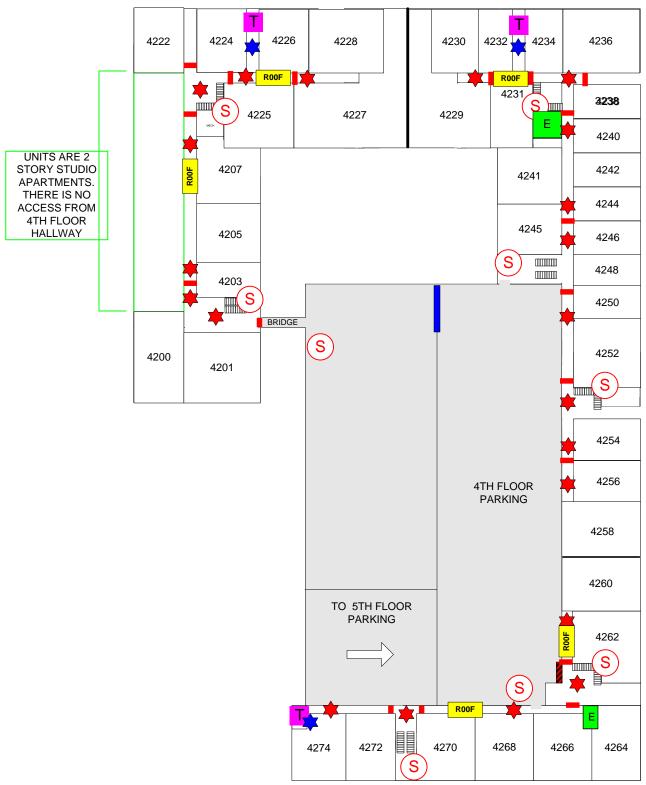

## ADDISON CIRCLE

BLDG. B FLOOR 4

| FIRE ALARM              | RISER                   | FIRE HYDRANT           | T TRASH CHUTE             | ELECTRONIC GATE              | HEAT ACTIVATED FIRE DOOR         |
|-------------------------|-------------------------|------------------------|---------------------------|------------------------------|----------------------------------|
| FIRE DEPT<br>CONNECTION |                         | S STANDPIPE CONNECTION | SPRINKLER ISOLATION VALVE | FIRE DOOR                    | R00F PULL DOWN ROOF ACCESS STAIR |
| KNO.                    |                         | ELEVATOR E             | HEAT DETECTOR             | ENTRANCE / EXIT              |                                  |
| KNOX<br>BOX             | GAS<br>SHUTOFF<br>VALVE | STAIRS [               | SMOKE DETECTOR            | PARKING<br>ENTRANCE<br>/EXIT |                                  |