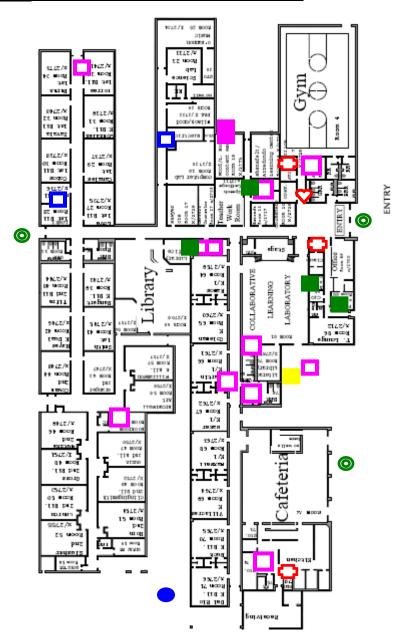

# Montgomery Electrical, Gas, Water and Medical Locations

# Campus Floor Plan Information Key

AED Locations:

Electrical Main Disconnect:

Electrical Panel Locations:

First Aid Supply Locations:

Gas Cut-off Location:

Powerfail Phone Locations:

Rescue Assistance Locations:

Water Cut-off Location: