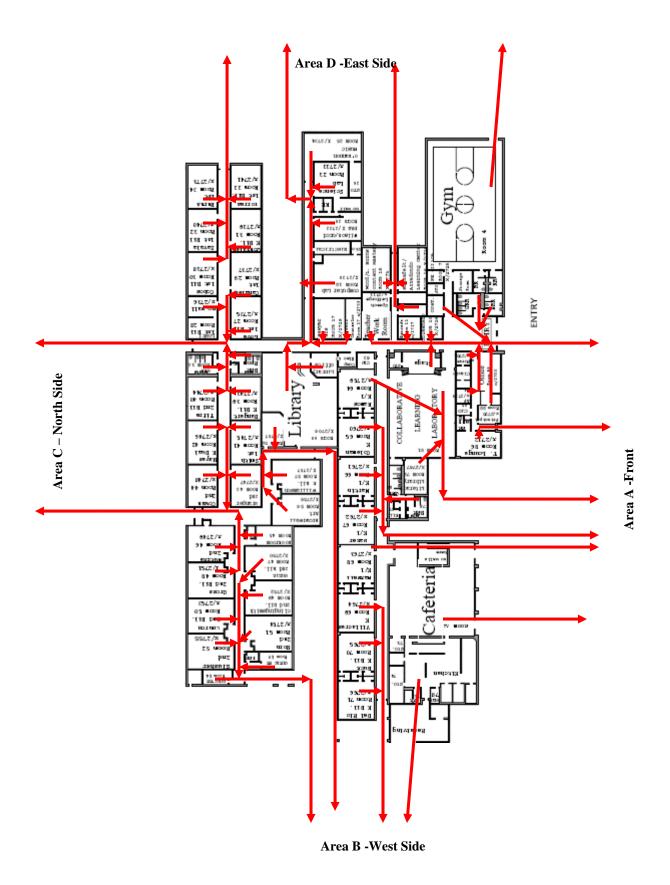

## **Evacuation**

- Implement when conditions in the building are considered unsafe (i.e. fire drills).
- Feel the classroom door before opening it. If the door is HOT, stay inside the classroom and leave the door closed. Take all students to the farthest corner away from the door and have them sit down. If you have a blanket, towel, jacket or pillow, place it at the bottom of the door to keep out smoke. If you have a window, open it and throw out an object fire fighters will see. If students are able, they may exit the window. Stay calm. Fire fighters will be there soon.
- Classroom doors should be *closed and UNLOCKED*.
- Exit to preplanned locations for evacuation.
- Each campus should have at least three alternate evacuation locations.
- Go to designated evacuation spot as designated on the evacuation map unless directed to do differently by the administrator or your Evacuation Team Captain.
- Check roll and report missing persons immediately.
  - o Verify your classroom is clear of all people.
  - o Take Crisis Bags (Crisis Team).
  - o Take class rosters and green/red card with you.
  - o Follow exit plan. All students should exit the building quickly, quietly, and orderly.
  - O Verify your buddy teacher and his/her class is present at your evacuation spot.
  - O Verify that all students, buddy teacher, and buddy teacher's students are accounted for. Report any missing persons to Evacuation Team Captain by holding up the red side of the card. Once you have verified that all of your students and the buddy teacher's students are present, show the green side of your card.
  - Do not return to building/area until authorized by your Evacuation Team Captain.

- o Team Captains are:
  - Area A (Front of Building) 1) Carolina Rios, 2) Cheri Robinson
  - Area B (West Side of Building) 1) Krin Villacres 2)Katherine Broadwell
  - Area C (North Side of Building) 1) Rachel Love 2) Felipita Colmenero
  - Area D (East Side of Building) 1) Gail Schwamb, 2) Dana Carroll

Fire Drill – Evacuation Map