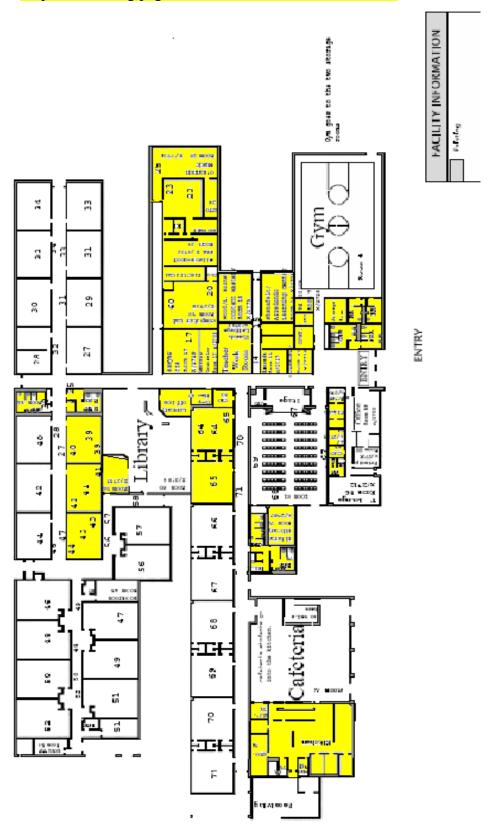

#### **Shelter-in-Place**

- Implement when threatened with biological, chemical, radiological, or weather-related danger outside the building and evacuation is not deemed safe.
- Alert will be three short bells.
- Turn off your air conditioner.
- All persons are to be moved away from outside doors and windows.
- Movement and respiration should be minimized.
- Implement Shelter in Place.
- Turn OFF all vents, fans and HVAC if possible by turning off all power (Ngim).
- Move to Shelter in Place location for your class.
- Sit students against the wall if possible. Sitting in the middle of the area is fine too if you must.
- Close all doors.
- Close any blinds or shades.
- Keep students calm and quiet.
- Minimize movement and activity.
- Provide First Aid as needed.
- Use buckets, blankets and toilet paper for students needing to go to the restroom.

# Map on following page show the Shelter in Place locations.