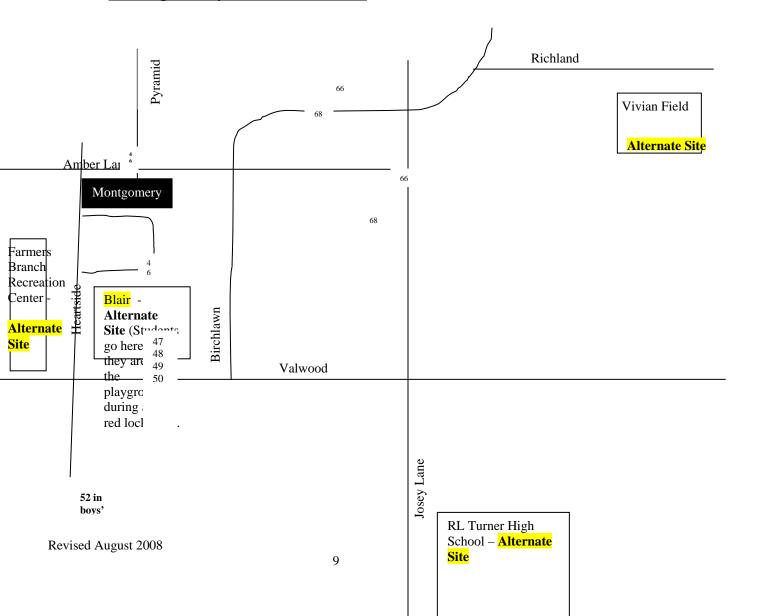

## **Relocation to Alternate Locations**

- Implement when building conditions require movement to a safer location away from campus.
- Requires transportation and adequate time for movement.

Alternate Site: Vivian Field Middle School Phone #: (972) 968-3900

Primary Route of Travel: West on Amber to Birchlawn. South on Birchlawn, across Josey to Richard.
 West on Richard.

Second Alternate Site: RL Turner High School Phone #: (972)968-5400

Primary Route of Travel: West on Amber to Birchlawn. North on Birchlawn to Valwood. West on Valwood to Josey Lane. Cross Josey Lane at Valwood and Josey. Proceed North on Josey to RL Turner.

Third Alternate Site (to the East): Farmers Branch Recreation Center Phone:

(972)247-4607

Primary Route of Travel: East across street to Recreation Center.

# **Montgomery Alternate Sites**