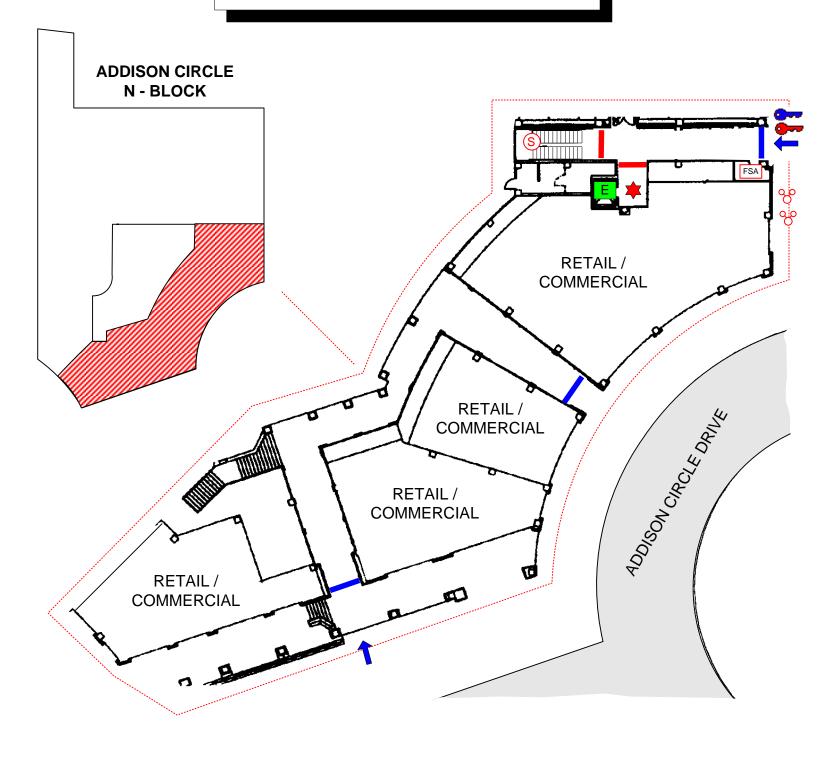

## 15635 MILDRED PLACE

**LEVEL 1** 

| FSA ALARM PANEL       | SPRINKLER<br>RISER      | FIRE HYDRANT           | T TRASH CHUTE             | ELECTRONIC<br>GATE           | HEAT ACTIVATED FIRE DOOR |
|-----------------------|-------------------------|------------------------|---------------------------|------------------------------|--------------------------|
| FIRE DEPT. CONNECTION | MAIN WATER<br>SHUTOFF   | S STANDPIPE CONNECTION | SPRINKLER ISOLATION VALVE | FIRE DOOR                    | MAIN SPRINKLER SHUTOFF   |
| KNOX SWITCH E         | ELECTRICAL<br>MAIN      | ELEVATOR E             | HEAT DETECTOR             | ENTRANCE / EXIT              |                          |
| KNOX BOX              | GAS<br>SHUTOFF<br>VALVE | STAIRS                 | SMOKE DETECTOR            | PARKING<br>ENTRANCE<br>/EXIT |                          |