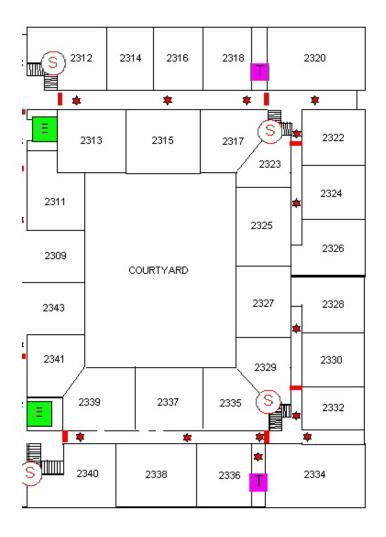

## 15705 15735 **Quorum Drive FLOORS 2-4**

inon!

**DRAWING BY: RAY YAGER** 

| 1 | FIRE<br>FSA ALARM<br>PANEL | SPRINKLER<br>RISER             |                                 |
|---|----------------------------|--------------------------------|---------------------------------|
|   | FIRE DEPT.<br>CONNECTION   | MAIN WATER<br>SHUTOFF          | S STANDPIPE<br>CONNECTION       |
|   | KNOX<br>SWITCH             | E ELECTRICAL<br>MAIN           | E ELEVATOR                      |
|   | KNOX<br>BOX                | GAS<br>GAS<br>SHUTOFF<br>VALVE | T TRASH<br>CHUTE                |
|   | HEAT<br>DETECTOR           | STAIRS                         | SPRINKLER<br>ISOLATION<br>VALVE |
|   | SMOKE<br>DETECTOR          | ENTRANCE / EXIT                | HEAT ACTIVATED<br>FIRE DOOR     |
|   | ELECTRONIC<br>GATE         | PARKING<br>ENTRANCE<br>/EXIT   | MAIN SPRINKLER<br>SHUTOFF       |
|   | FIRE<br>DOOR               |                                |                                 |
|   |                            |                                |                                 |
|   |                            |                                |                                 |