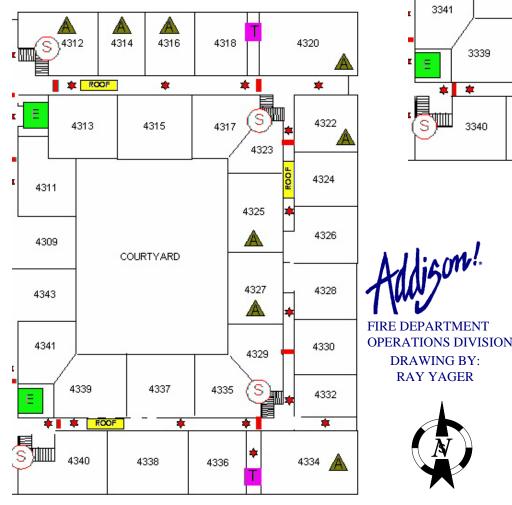

## 15705 15735 **Quorum Drive FLOORS 2-4**

inon!

**DRAWING BY: RAY YAGER** 

| 1 | FIRE<br>FSA ALARM<br>PANEL | SPRINKLER<br>RISER             |                                 |
|---|----------------------------|--------------------------------|---------------------------------|
|   | FIRE DEPT.<br>CONNECTION   | MAIN WATER<br>SHUTOFF          | S STANDPIPE<br>CONNECTION       |
|   | KNOX<br>SWITCH             | E ELECTRICAL<br>MAIN           | E ELEVATOR                      |
|   | KNOX<br>BOX                | GAS<br>GAS<br>SHUTOFF<br>VALVE | T TRASH<br>CHUTE                |
|   | HEAT<br>DETECTOR           | STAIRS                         | SPRINKLER<br>ISOLATION<br>VALVE |
|   | SMOKE<br>DETECTOR          | ENTRANCE / EXIT                | HEAT ACTIVATED<br>FIRE DOOR     |
|   | ELECTRONIC<br>GATE         | PARKING<br>ENTRANCE<br>/EXIT   | MAIN SPRINKLER<br>SHUTOFF       |
|   | FIRE<br>DOOR               |                                |                                 |
|   |                            |                                |                                 |
|   |                            |                                |                                 |