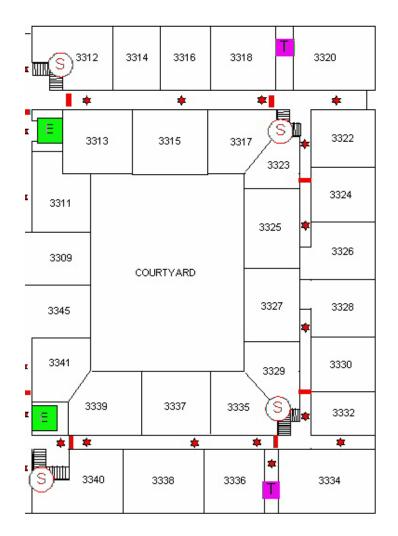

## 15705 15735 **Quorum Drive FLOORS 2-4**

inon!

**DRAWING BY: RAY YAGER** 

| 1 | FIRE<br>FSA ALARM<br>PANEL | SPRINKLER<br>RISER             |                                 |
|---|----------------------------|--------------------------------|---------------------------------|
|   | FIRE DEPT.<br>CONNECTION   | MAIN WATER<br>SHUTOFF          | S STANDPIPE<br>CONNECTION       |
|   | KNOX<br>SWITCH             | E ELECTRICAL<br>MAIN           | E ELEVATOR                      |
|   | KNOX<br>BOX                | GAS<br>GAS<br>SHUTOFF<br>VALVE | T TRASH<br>CHUTE                |
|   | HEAT<br>DETECTOR           | STAIRS                         | SPRINKLER<br>ISOLATION<br>VALVE |
|   | SMOKE<br>DETECTOR          | ENTRANCE / EXIT                | HEAT ACTIVATED<br>FIRE DOOR     |
|   | ELECTRONIC<br>GATE         | PARKING<br>ENTRANCE<br>/EXIT   | MAIN SPRINKLER<br>SHUTOFF       |
|   | FIRE<br>DOOR               |                                |                                 |
|   |                            |                                |                                 |
|   |                            |                                |                                 |