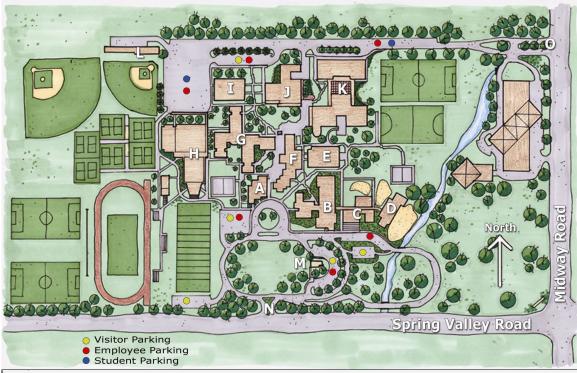

## Greenhill School | Campus Map

- A Three Chimneys Administration Building
- **B** Lower School
- C Lower School Administration, Child Development Center, Extended Day
- **D** Early Childhood
- **E** Montgomery Library
- **F** Fine Arts Building
- G Levy Middle School
- **H** Phillips Family Athletic Center, Tom Perryman Alumni Center, Cox Gymnasium, Ginsburg Family Natatorium
- I Agnich Science Building
- J The Buzz, Zale-Fields Theatre, Crossman Hall Cafeteria, Phillip G. Foote Quadrangle
- K Fulton Upper School, Upper School Addition
- L Maintenance Building
- M Farm House: Parents' Association Building, The Great Meadow
- **N** Spring Valley Entrance
- O Midway Road Entrance/Hornet Road