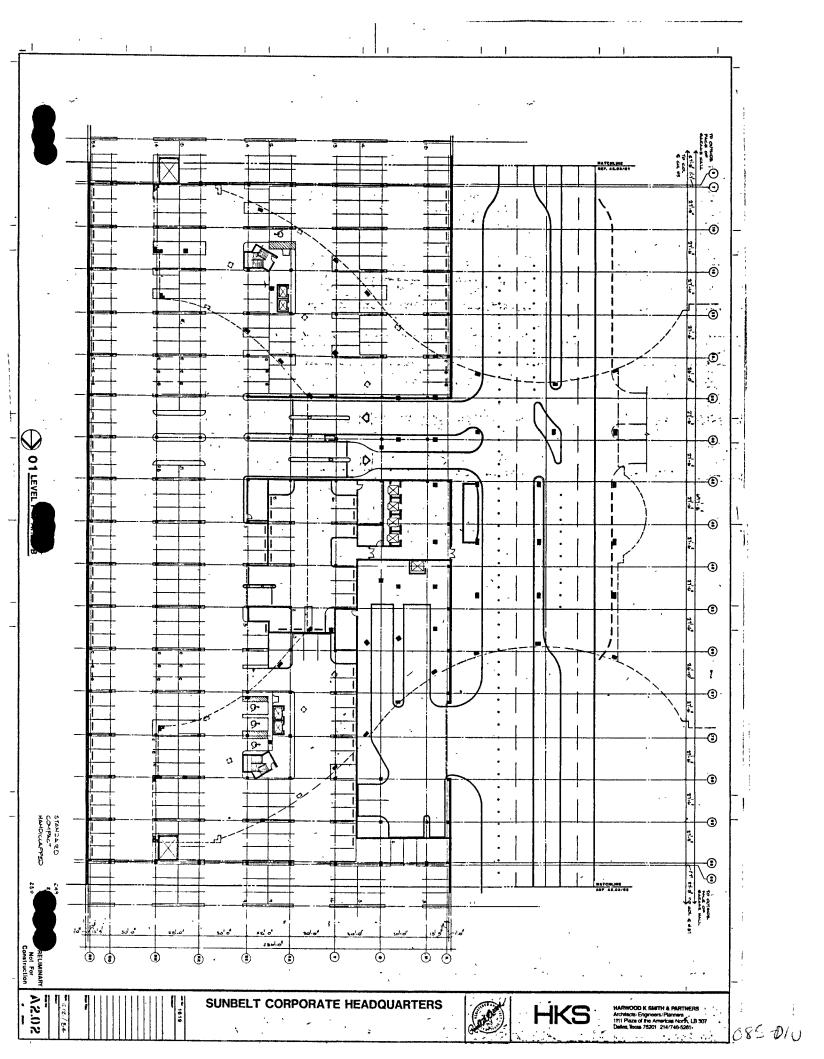

BE IT ORDAINED BY THE CITY COUNCIL OF THE TOWN OF ADDISON, TEXAS,

SECTION 1. That Ordinance No. 084-060 is hereby amended by amending Section 2.1 to amend the development plans providing for 15% small car parking subject to the following conditions:

- 1. the small car spaces be allowed only in a controlled access parking garage, and
- 2. they be double striped and plainly marked as "Small Car Parking".

Such plans are attached hereto and made a part of hereof for all purposes.