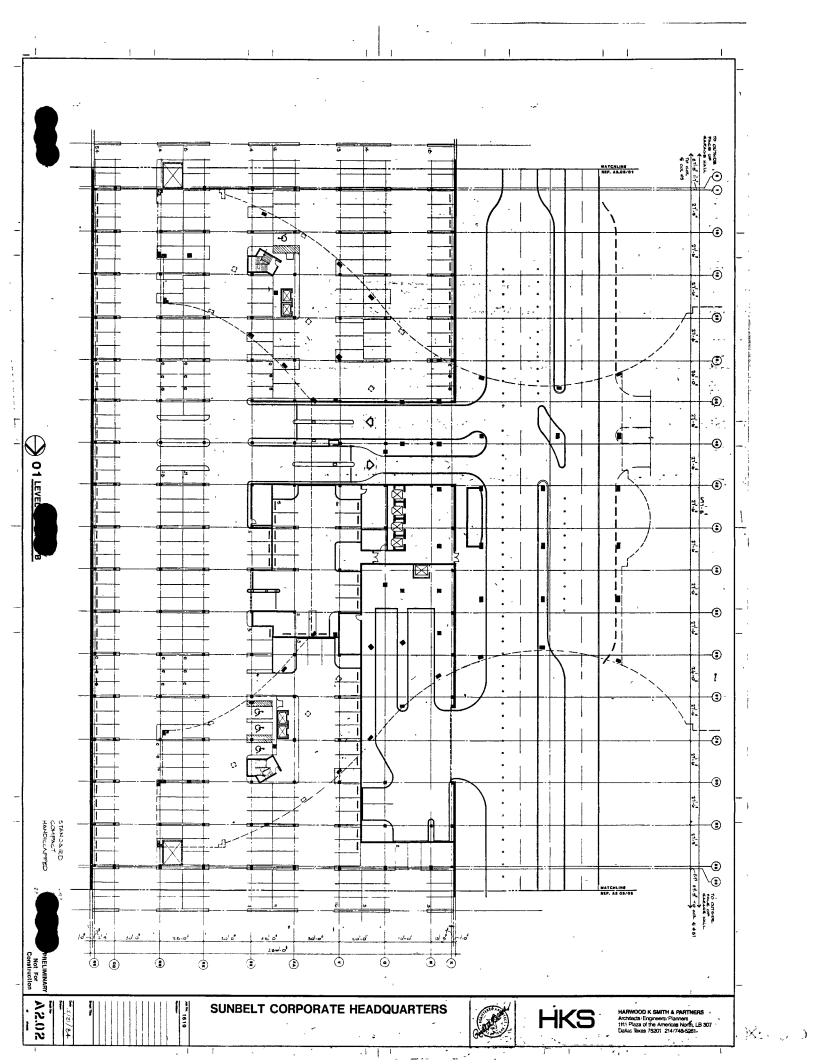

BE IT ORDAINED BY THE CITY COUNCIL OF THE TOWN OF ADDISON, TEXAS,

SECTION 1. That Ordinance No. 084-060 is hereby amended by amending Section 2.1 to amend the development plans providing for 15% small car parking subject to the following conditions:

- 1. the small car spaces be allowed only in a controlled access parking garage, and
- 2. they be double striped and plainly marked as "Small Car Parking".

Such plans are attached hereto and made a part of hereof for all purposes.