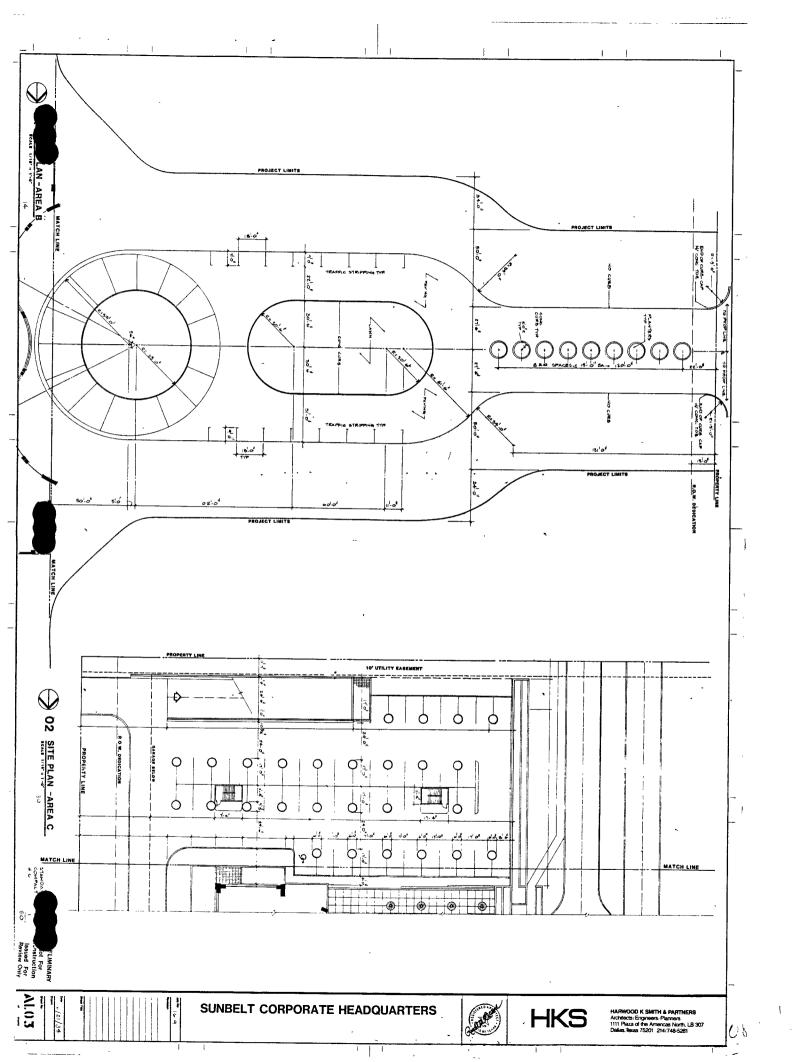

BE IT ORDAINED BY THE CITY COUNCIL OF THE TOWN OF ADDISON, TEXAS,

SECTION 1. That Ordinance No. 084-060 is hereby amended by amending Section 2.1 to amend the development plans providing for 15% small car parking subject to the following conditions:

- 1. the small car spaces be allowed only in a controlled access parking garage, and
- 2. they be double striped and plainly marked as "Small Car Parking".

Such plans are attached hereto and made a part of hereof for all purposes.