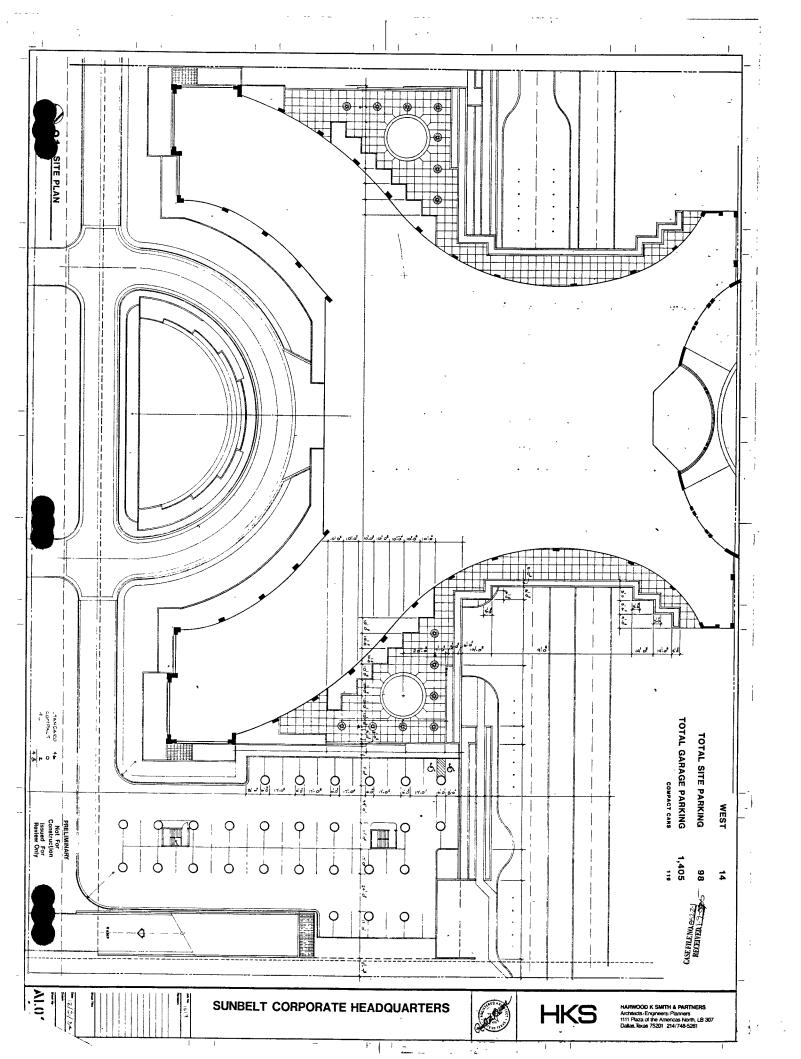

BE IT ORDAINED BY THE CITY COUNCIL OF THE TOWN OF ADDISON, TEXAS,

SECTION 1. That Ordinance No. 084-060 is hereby amended by amending Section 2.1 to amend the development plans providing for 15% small car parking subject to the following conditions:

- 1. the small car spaces be allowed only in a controlled access parking garage, and
- 2. they be double striped and plainly marked as "Small Car Parking".

Such plans are attached hereto and made a part of hereof for all purposes.