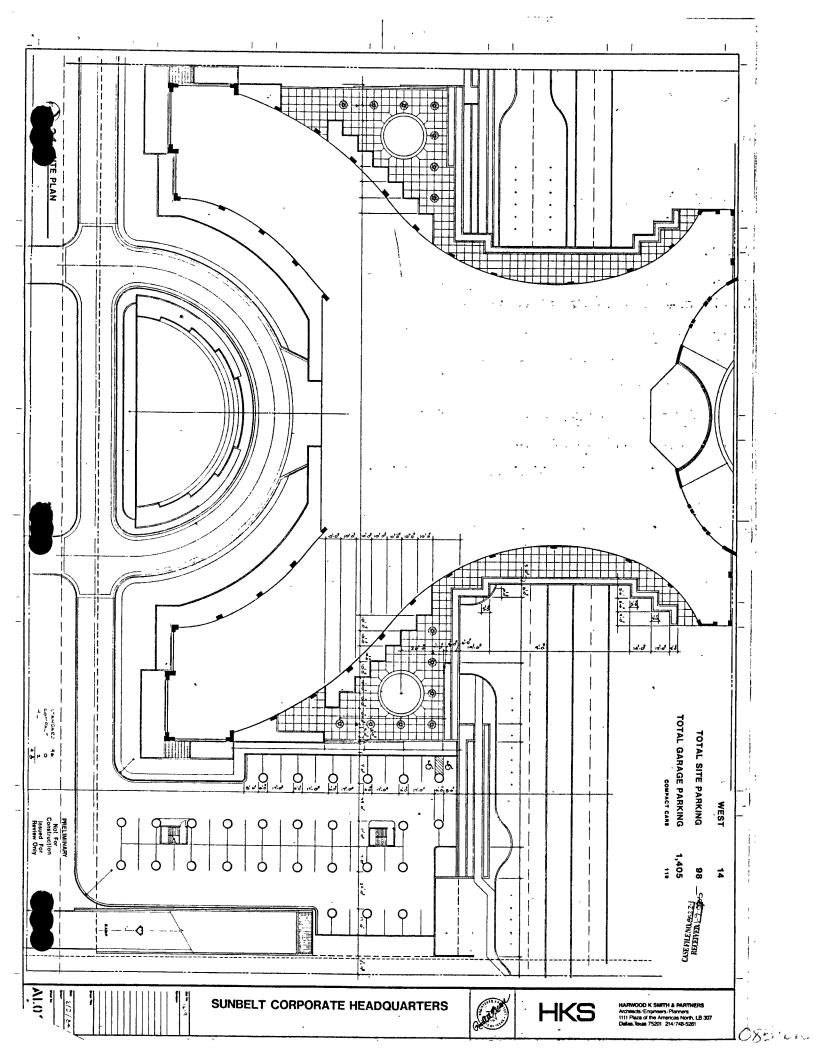

BE IT ORDAINED BY THE CITY COUNCIL OF THE TOWN OF ADDISON, TEXAS,

SECTION 1. That Ordinance No. 084-060 is hereby amended by amending Section 2.1 to amend the development plans providing for 15% small car parking subject to the following conditions:

- 1. the small car spaces be allowed only in a controlled access parking garage, and
- 2. they be double striped and plainly marked as "Small Car Parking".

Such plans are attached hereto and made a part of hereof for all purposes.