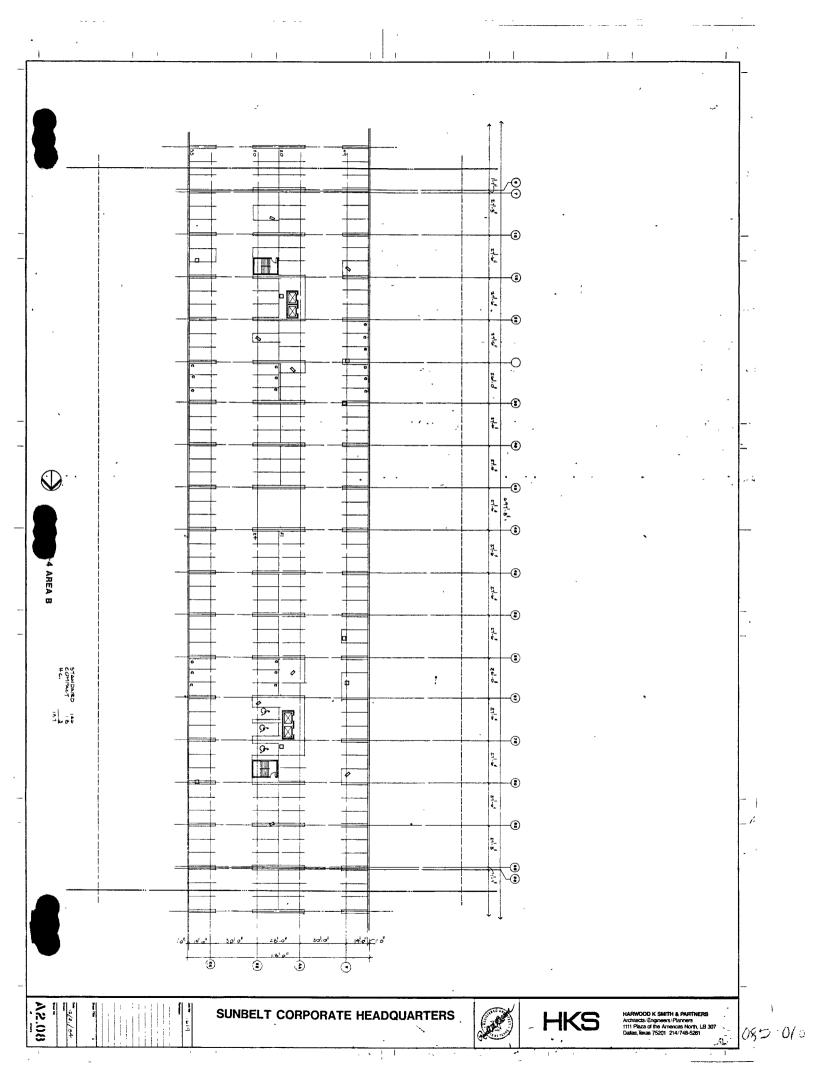

BE IT ORDAINED BY THE CITY COUNCIL OF THE TOWN OF ADDISON, TEXAS,

SECTION 1. That Ordinance No. 084-060 is hereby amended by amending Section 2.1 to amend the development plans providing for 15% small car parking subject to the following conditions:

- 1. the small car spaces be allowed only in a controlled access parking garage, and
- 2. they be double striped and plainly marked as "Small Car Parking".

Such plans are attached hereto and made a part of hereof for all purposes.