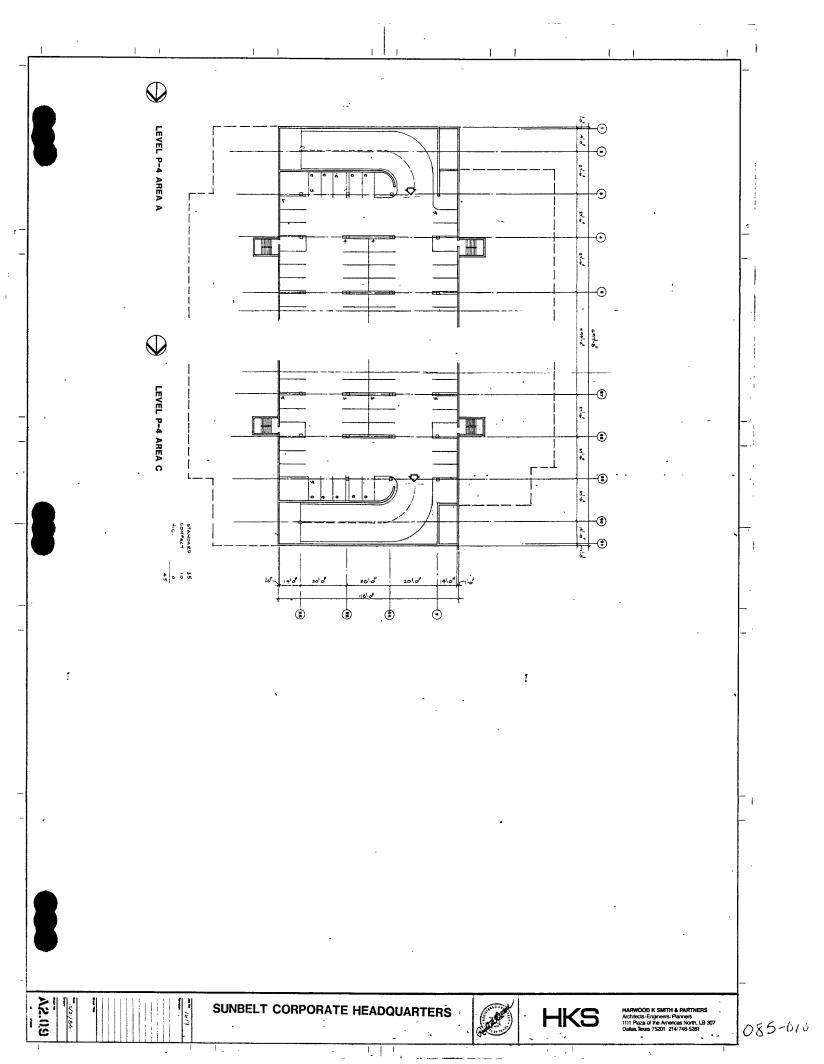

BE IT ORDAINED BY THE CITY COUNCIL OF THE TOWN OF ADDISON, TEXAS,

SECTION 1. That Ordinance No. 084-060 is hereby amended by amending Section 2.1 to amend the development plans providing for 15% small car parking subject to the following conditions:

- 1. the small car spaces be allowed only in a controlled access parking garage, and
- 2. they be double striped and plainly marked as "Small Car Parking".

Such plans are attached hereto and made a part of hereof for all purposes.