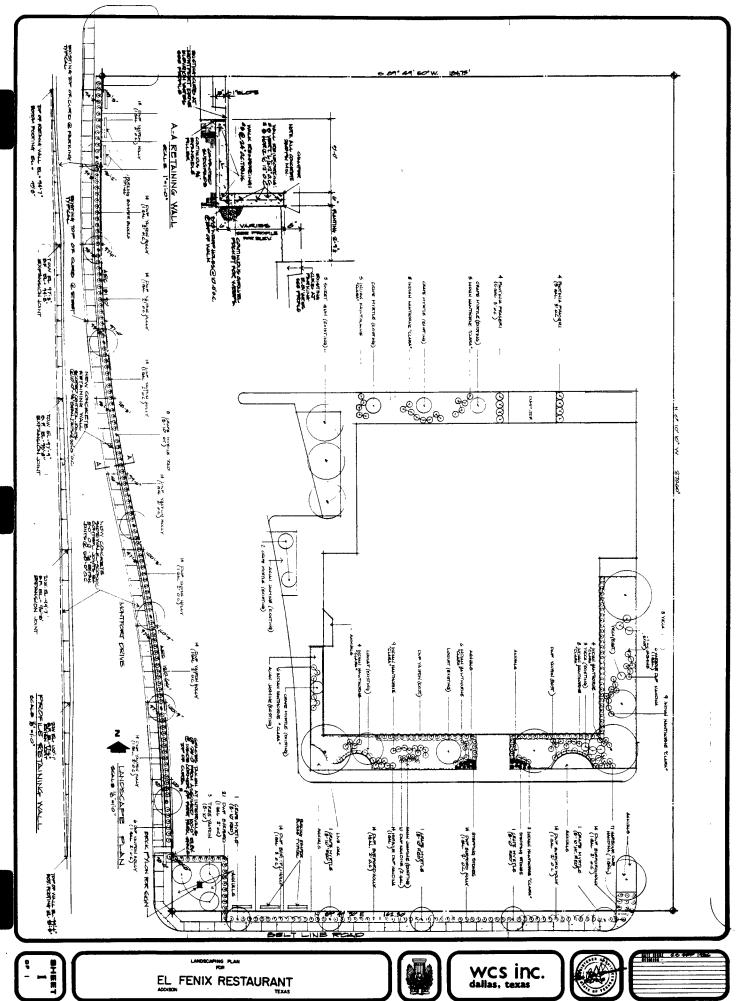

Published
9/25/84

objective to

BE IT ORDAINED BY THE CITY COUNCIL OF THE TOWN OF ADDISON,
TEXAS:

SECTION 1. That Ordinance No. 483 passed by the City Council on the 13th day of March, 1979, is hereby amended by amending Section 2.1 to provide for the approval and adoption of an amended site plan and an amended landscape plan which are attached hereto and made a part hereof for all purposes.

CASE FEETING, 98% SUP

][ . . . 6 6 Ģ LEGEND SROUND COVER LIVE OAK 4.6° LIVE OAK MI LOQUAT SWEET GUM 4.6° CREPE MYRILE YUCCA PENDULA
PODOCARPUS
CLEYERA
DWF YAUPON HOLLY
IND HAWIHORNE
NANDINA NANA ASIAN JASMINE EUO COLORATUS BEPMUDA GRASS . BOULDERS BURM EVERGREEN SPI FOT - DALLAS LANDSCAPE DEVELOPMENT FOR D O N MIGUEL RESTAURANT BAR