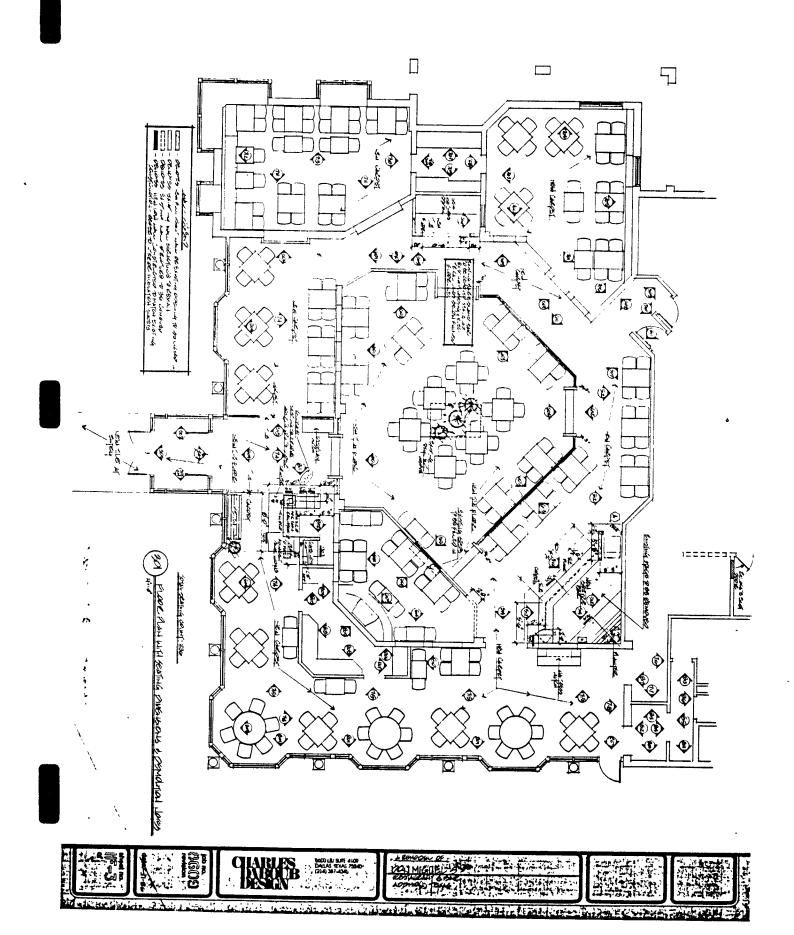

Published
9/25/84

objective to

BE IT ORDAINED BY THE CITY COUNCIL OF THE TOWN OF ADDISON,
TEXAS:

SECTION 1. That Ordinance No. 483 passed by the City Council on the 13th day of March, 1979, is hereby amended by amending Section 2.1 to provide for the approval and adoption of an amended site plan and an amended landscape plan which are attached hereto and made a part hereof for all purposes.

 Said establishment shall install a 3' sidewalk along the Belt Line Road and Monfort Drive frontage.

SECTION 4. That any person, firm, or corporation violating any of the provisions or terms of this ordinance shall be subject to the same penalty as provided for in the Comprehensive Zoning Ordinance of the City as heretofore amended, and upon conviction shall be punished by a fine not to exceed the sum of One Thousand Dollars (1,000.00) and not less than Five Hundred Dollars (500.00) for each offense and that each day such violation shall continue to exist shall constitute a separate offense.