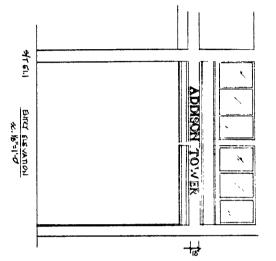

## ORDINANCE NO. 087-045

AN ORDINANCE OF THE TOWN OF ADDISON, TEXAS, AMENDING THE SIGN ORDINANCE OF THE TOWN OF ADDISON, TEXAS, SO AS TO GRANT A MERITORIOUS EXCEPTION TO ADDISON TOWER TO ALLOW TWO (2) ATTACHED SIGNS PER FACADE WITH 18 INCH LETTERS, LOCATED AT 16415 ADDISON ROAD; PROVIDING FOR A REPEAL CLAUSE; PROVIDING FOR A PENALTY CLAUSE; PROVIDING FOR A SEVERABILITY CLAUSE; AND DECLARING AN EMERGENCY.

BE IT ORDAINED BY THE CITY COUNCIL OF THE TOWN OF ADDISON, TEXAS:

SECTION 1. In accordance with Section 8 of the Sign Ordinance a meritorious exception is hereby granted to Addison Tower, located at 16415 Addison Road, to allow two (2) attached signs with 18 inch letters on the southeast and northeast elevations of the building, placed 27 feet above grade, and to allow two (2) signs per facade, in accordance with the drawings attached hereto and made a part hereof for all purposes.

ATTEST:

CASE NO. ME-27

APPROVED AS TO FORM:

INDVIDALLY OUT LETTERS 4 NUMBER DBE OF 16" THER ALLMINIUM RINTED UBING DUPONT "IMRON" PAINT OF APPEONED SQUAL. LETTERS TO BE PAINTED TO -ATCH PRATT & LAMBERT G593A (SCARACIV).