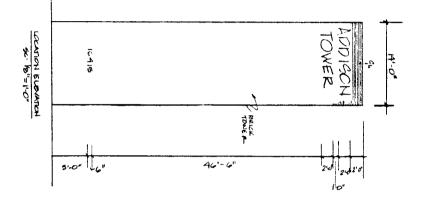

## ORDINANCE NO. 087-045

AN ORDINANCE OF THE TOWN OF ADDISON, TEXAS, AMENDING THE SIGN ORDINANCE OF THE TOWN OF ADDISON, TEXAS, SO AS TO GRANT A MERITORIOUS EXCEPTION TO ADDISON TOWER TO ALLOW TWO (2) ATTACHED SIGNS PER FACADE WITH 18 INCH LETTERS, LOCATED AT 16415 ADDISON ROAD; PROVIDING FOR A REPEAL CLAUSE; PROVIDING FOR A PENALTY CLAUSE; PROVIDING FOR A SEVERABILITY CLAUSE; AND DECLARING AN EMERGENCY.

BE IT ORDAINED BY THE CITY COUNCIL OF THE TOWN OF ADDISON, TEXAS:

SECTION 1. In accordance with Section 8 of the Sign Ordinance a meritorious exception is hereby granted to Addison Tower, located at 16415 Addison Road, to allow two (2) attached signs with 18 inch letters on the southeast and northeast elevations of the building, placed 27 feet above grade, and to allow two (2) signs per facade, in accordance with the drawings attached hereto and made a part hereof for all purposes.

ATTEST:

CASE NO. ME-27

APPROVED AS TO FORM:

INDVIDALLY OUT LETTERS 4 NUMBER DBE OF 16" THER ALLMINIUM RINTED UBING DUPONT "IMRON" PAINT OF APPEONED SQUAL. LETTERS TO BE PAINTED TO -ATCH PRATT & LAMBERT G593A (SCARACIV).