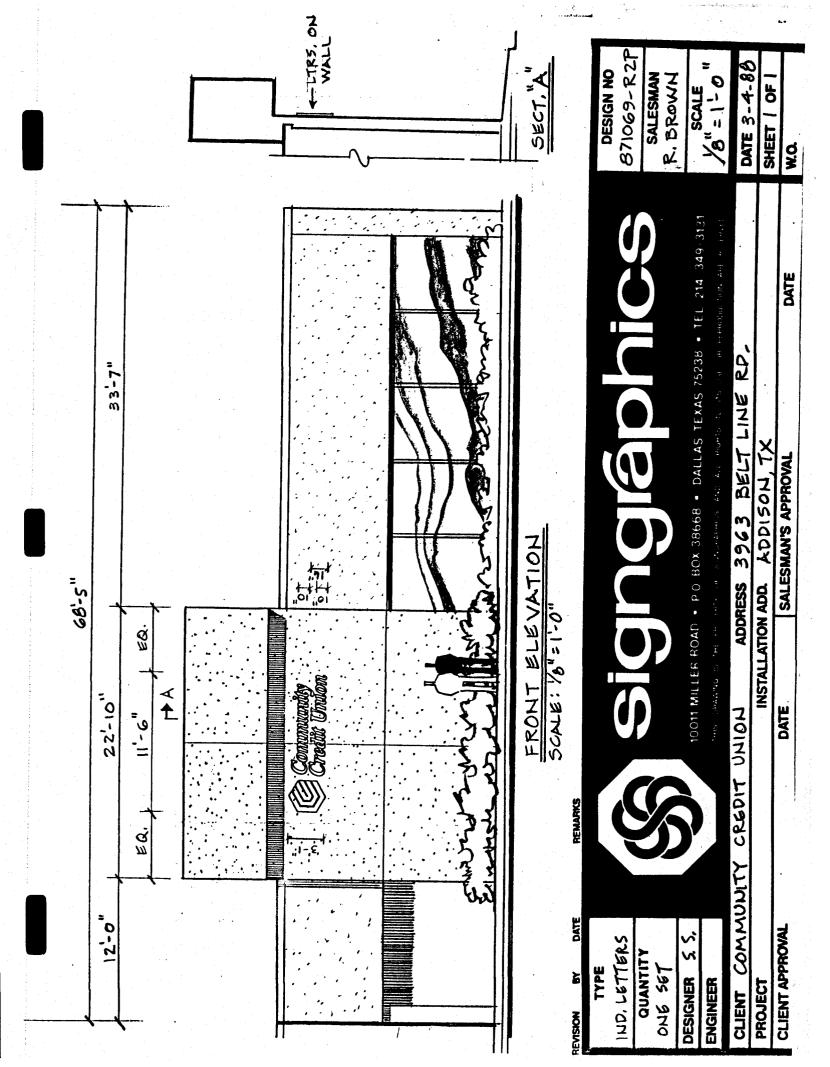

## ORDINANCE NO. 088-015

AN ORDINANCE OF THE TOWN OF ADDISON, TEXAS, AMENDING THE SIGN ORDINANCE OF THE TOWN OF ADDISON, TEXAS, SO AS TO GRANT A MERITORIOUS EXCEPTION TO THE CITY'S SIGN ORDINANCE TO ALLOW A 37" HEIGHT FOR A LOGO, ON APPLICATION WITH COMMUNITY CREDIT UNION, LOCATED AT 3963 BELT LINE ROAD, PROVIDING FOR A REPEAL CLAUSE; PROVIDING FOR A PENALTY CLAUSE; AND PROVIDING FOR A SEVERABILITY CLAUSE.

BE IT ORDAINED BY THE CITY COUNCIL OF THE TOWN OF ADDISON, TEXAS:

SECTION 1. In accordance with Section 8 of the Sign Ordinance a meritorious exception is hereby granted to Community Credit Union, located at 3963 Belt Line Road, to allow one logo element 37" in height, in accordance with the drawings attached hereto and made a part hereof for all purposes.