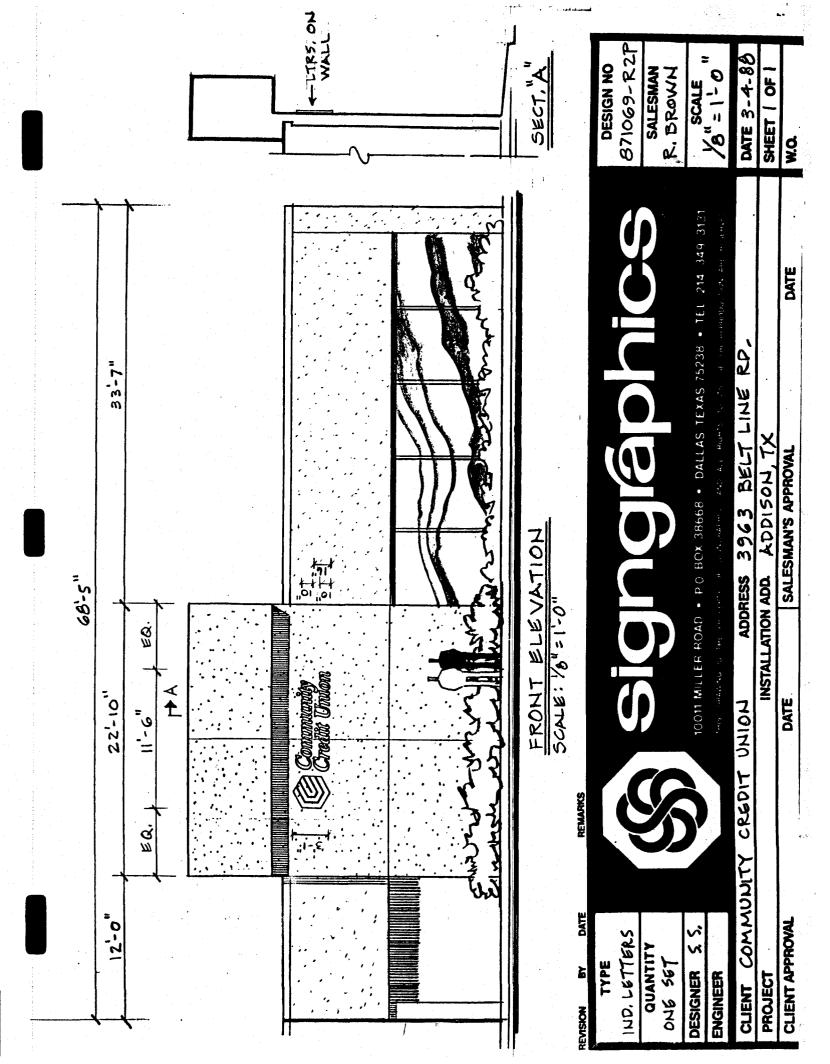

## ORDINANCE NO. 088-015

AN ORDINANCE OF THE TOWN OF ADDISON, TEXAS, AMENDING THE SIGN ORDINANCE OF THE TOWN OF ADDISON, TEXAS, SO AS TO GRANT A MERITORIOUS EXCEPTION TO THE CITY'S SIGN ORDINANCE TO ALLOW A 37" HEIGHT FOR A LOGO, ON APPLICATION WITH COMMUNITY CREDIT UNION, LOCATED AT 3963 BELT LINE ROAD, PROVIDING FOR A REPEAL CLAUSE; PROVIDING FOR A PENALTY CLAUSE; AND PROVIDING FOR A SEVERABILITY CLAUSE.

BE IT ORDAINED BY THE CITY COUNCIL OF THE TOWN OF ADDISON, TEXAS:

SECTION 1. In accordance with Section 8 of the Sign Ordinance a meritorious exception is hereby granted to Community Credit Union, located at 3963 Belt Line Road, to allow one logo element 37" in height, in accordance with the drawings attached hereto and made a part hereof for all purposes.