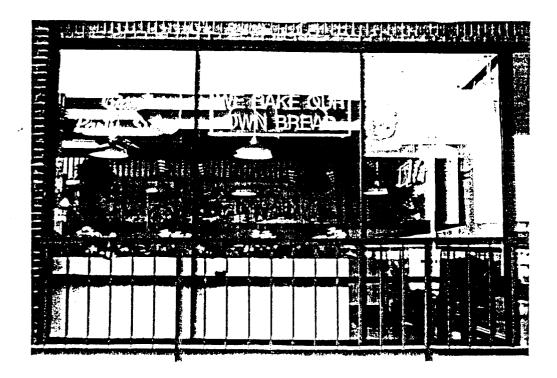

BE IT ORDAINED BY THE CITY COUNCIL OF THE TOWN OF ADDISON, TEXAS:

SECTION 1. In accordance with Section 8 of the Sign Ordinance a meritorious exception is hereby granted to Subway Sandwich Shop, located at 5100 Belt Line Road, Suite 748, to allow two luminescent gaseous tubing signs inside the fron windows, in accordance with the drawings attached hereto and made a part hereof for all purposes.