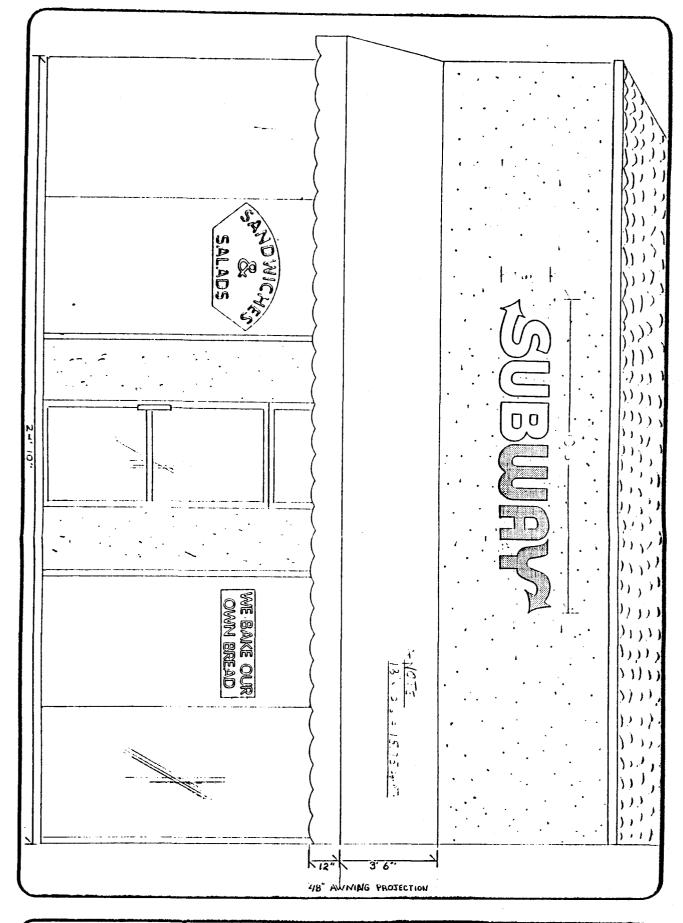

BE IT ORDAINED BY THE CITY COUNCIL OF THE TOWN OF ADDISON, TEXAS:

SECTION 1. In accordance with Section 8 of the Sign Ordinance a meritorious exception is hereby granted to Subway Sandwich Shop, located at 5100 Belt Line Road, Suite 748, to allow two luminescent gaseous tubing signs inside the fron windows, in accordance with the drawings attached hereto and made a part hereof for all purposes.

into is an original onpublished drawing cancel by Alexander Signs. It is unufatted for your personal use in conjunction eith a project being planned for you by Alexander Signs. It is not to be shown to anyone outside your organization may is it to be used, reportueed, couled or exhibited in any facilities.

11937 DENTON DR. DALLAS, TX. 75234 214-241-4171

1/2"=1" SCALE 1-31-89 DATE

DRAWN BY Lary SALESMAN MU

APPROVAL