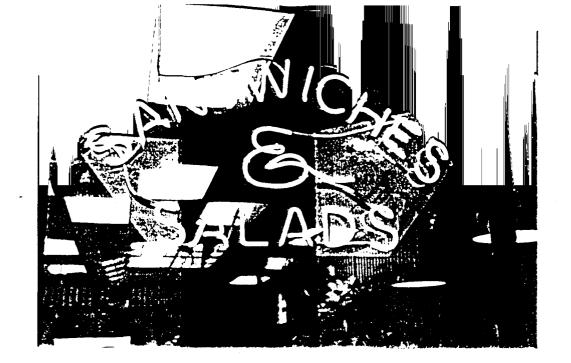

BE IT ORDAINED BY THE CITY COUNCIL OF THE TOWN OF ADDISON, TEXAS:

SECTION 1. In accordance with Section 8 of the Sign Ordinance a meritorious exception is hereby granted to Subway Sandwich Shop, located at 5100 Belt Line Road, Suite 748, to allow two luminescent gaseous tubing signs inside the fron windows, in accordance with the drawings attached hereto and made a part hereof for all purposes.