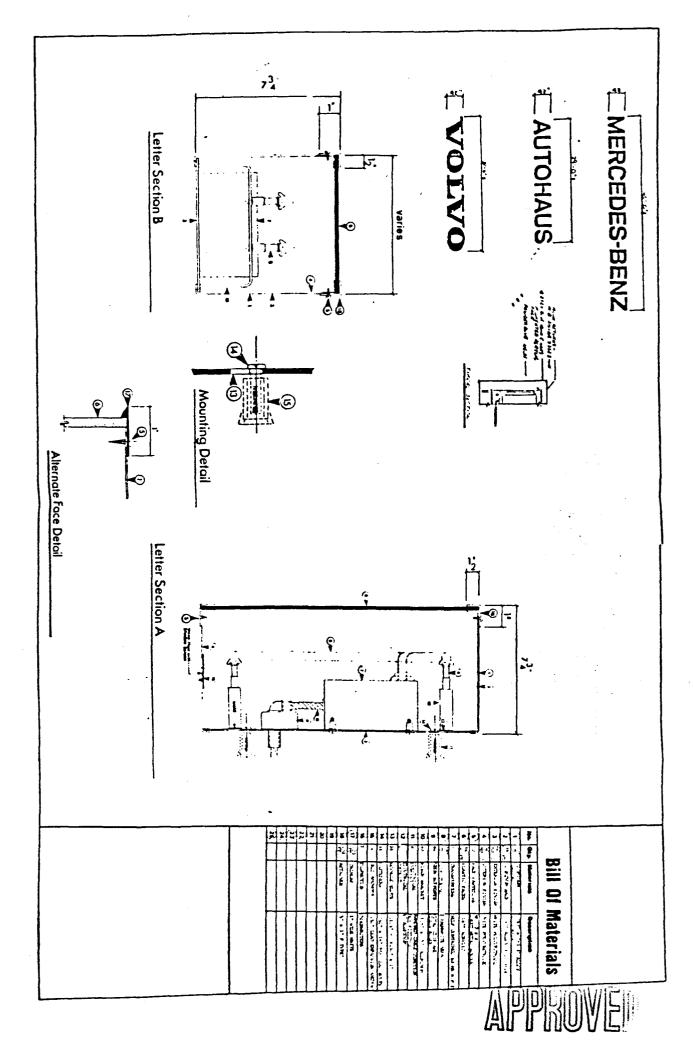

## ORDINANCE NO. 090-022

AN ORDINANCE OF THE TOWN OF ADDISON, TEXAS, AMENDING THE SIGN ORDINANCE OF THE TOWN OF ADDISON, TEXAS, SO AS TO GRANT A MERITORIOUS EXCEPTION TO THE CITY'S SIGN ORDINANCE TO ALLOW AN ATTACHED SIGN WITH 42-INCH LETTER HEIGHTS, ON APPLICATION WITH AUTOHAUS, LOCATED AT 15223 DALLAS PARKWAY PROVIDING FOR A REPEAL CLAUSE; PROVIDING FOR A PENALTY CLAUSE; AND PROVIDING FOR A SEVERABLILTY CLAUSE.

BE IT ORDAINED BY THE CITY COUNCIL OF THE TOWN OF ADDISON, TEXAS:

SECTION 1. In accordance with Section 8 of the Sign Ordinance a meritorious exception is hereby granted to Autohaus located at 14223 Dallas Parkway, to allow an attgached sign with 42-inch letter heights, in accordance with the drawings attached hereto and made a part hereof for all purposes.