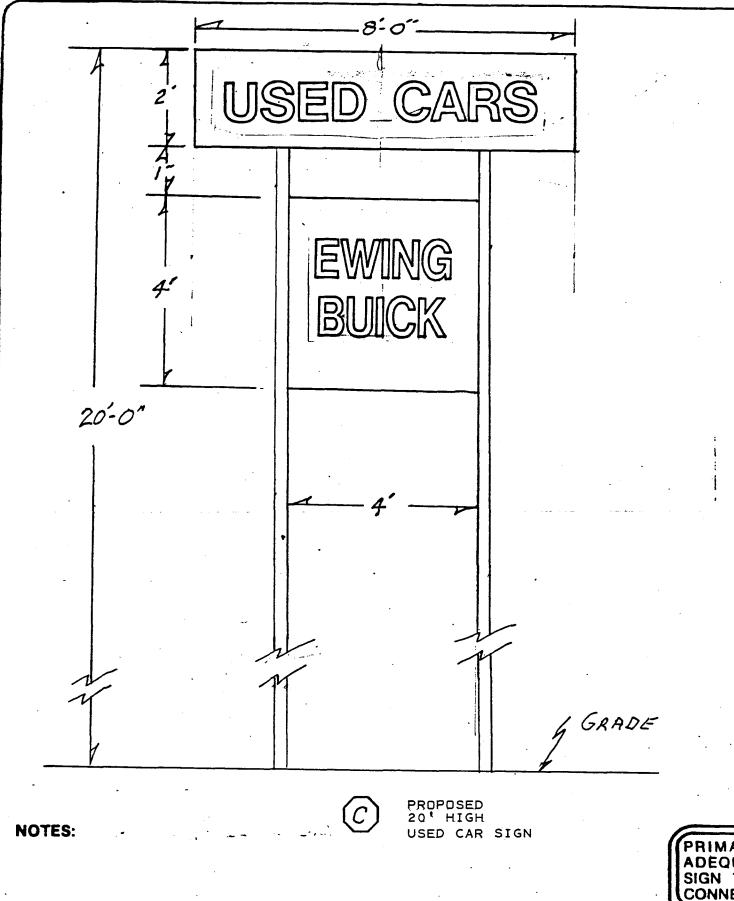

## ORDINANCE NO. 090-031

AN ORDINANCE OF THE TOWN OF ADDISON, TEXAS, AMENDING THE SIGN ORDINANCE OF THE TOWN OF ADDISON, TEXAS, SO AS TO GRANT A MERITORIOUS EXCEPTION TO THE CITY'S SIGN ORDINANCE TO ALLOW ONE ADDITIONAL NON-STANDARD POLE SIGN, ON APPLICATION WITH EWING BUICK-MITSUBISHI, LOCATED AT 14345 DALLAS PARKWAY, PROVIDING FOR A REPEAL CLAUSE; PROVIDING FOR A PENALTY CLAUSE; AND PROVIDING FOR A SEVERABILITY CLAUSE.

BE IT ORDAINED BY THE CITY COUNCIL OF THE TOWN OF ADDISON, TEXAS:

SECTION 1. In accordance with Section 8 of the Sign Ordinance a meritorious exception is hereby granted to Ewing Buick-Mitsubishi, located at 14345 Dallas Parkway, to allow one additional non-standard pole sign, in accordance with the drawings attached hereto and made a part hereof for all purposes.