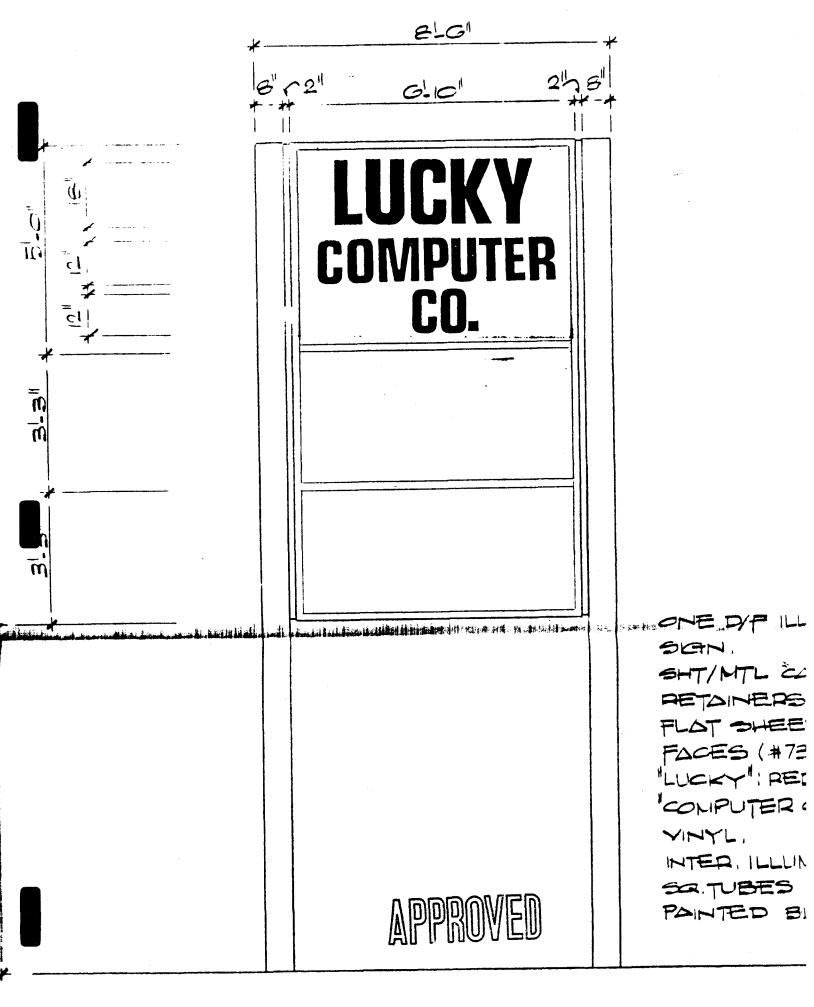

## ORDINANCE NO. 090-035

AN ORDINANCE OF THE TOWN OF ADDISON, TEXAS, AMENDING THE SIGN ORDINANCE OF THE TOWN OF ADDISON, TEXAS, SO AS TO GRANT A MERITORIOUS EXCEPTION TO THE CITY'S SIGN ORDINANCE TO ALLOW A MULTI-TENANT POLE SIGN WITH A 17 FOOT SETBACK, ON APPLICATION WITH LUCKY COMPUTER, LOCATED AT 4151 BELT LINE ROAD, #120, PROVIDING FOR A REPEAL CLAUSE; PROVIDING FOR A PENALTY CLAUSE; AND PROVIDING FOR A SEVERABILITY CLAUSE.

BE IT ORDAINED BY THE CITY COUNCIL OF THE TOWN OF ADDISON, TEXAS:

SECTION 1. In accordance with Section 8 of the Sign Ordinance a meritorious exception is hereby granted to Lucky Computer, located at 4151 Belt Line Road, #120, to allow a multitenant pole sign with a 17 foot setback, in accordance with the drawings attached hereto and made a part hereof for all purposes.