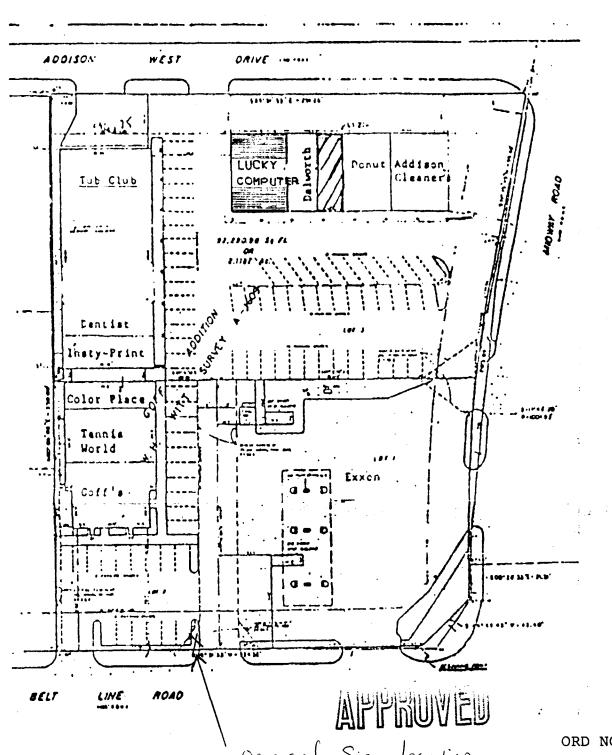

## ORDINANCE NO. 090-035

AN ORDINANCE OF THE TOWN OF ADDISON, TEXAS, AMENDING THE SIGN ORDINANCE OF THE TOWN OF ADDISON, TEXAS, SO AS TO GRANT A MERITORIOUS EXCEPTION TO THE CITY'S SIGN ORDINANCE TO ALLOW A MULTI-TENANT POLE SIGN WITH A 17 FOOT SETBACK, ON APPLICATION WITH LUCKY COMPUTER, LOCATED AT 4151 BELT LINE ROAD, #120, PROVIDING FOR A REPEAL CLAUSE; PROVIDING FOR A PENALTY CLAUSE; AND PROVIDING FOR A SEVERABILITY CLAUSE.

BE IT ORDAINED BY THE CITY COUNCIL OF THE TOWN OF ADDISON, TEXAS:

SECTION 1. In accordance with Section 8 of the Sign Ordinance a meritorious exception is hereby granted to Lucky Computer, located at 4151 Belt Line Road, #120, to allow a multitenant pole sign with a 17 foot setback, in accordance with the drawings attached hereto and made a part hereof for all purposes.