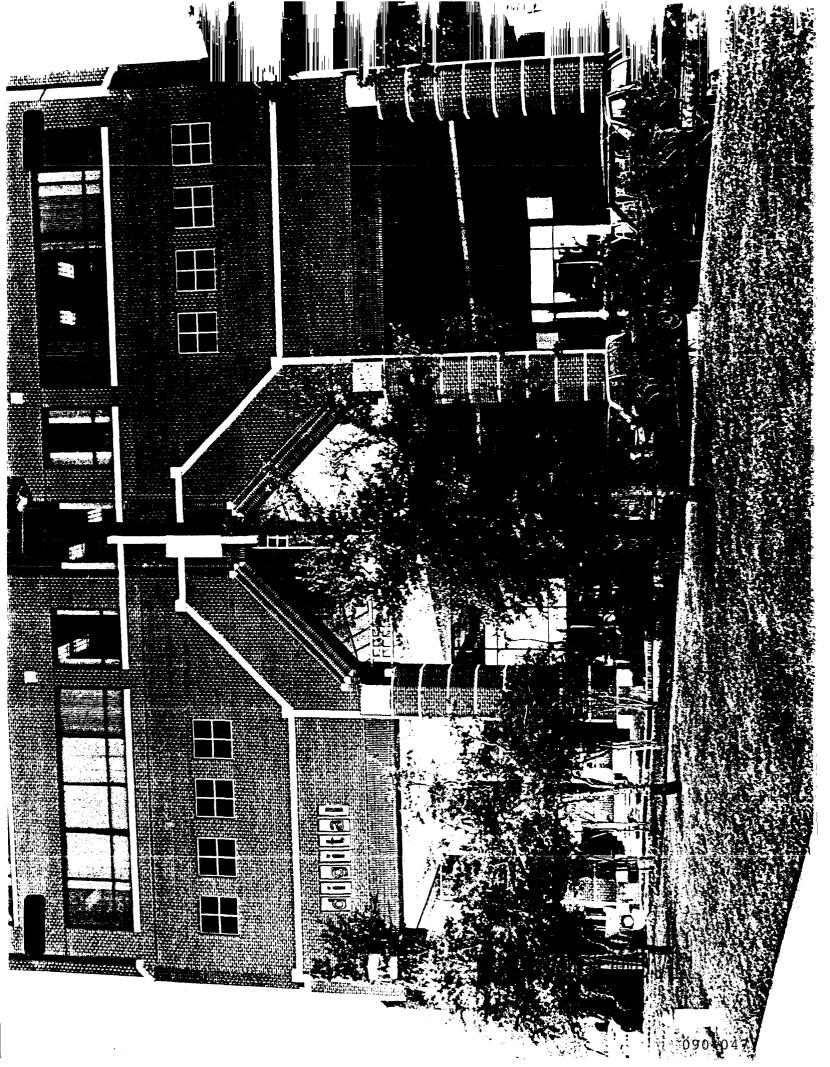

## ORDINANCE NO. 090-047

AN ORDINANCE OF THE TOWN OF ADDISON, TEXAS, AMENDING THE SIGN ORDINANCE OF THE TOWN OF ADDISON, TEXAS, SO AS TO GRANT A MERITORIOUS EXCEPTION TO THE CITY'S SIGN ORDINANCE TO ALLOW AN ATTACHED SIGN WITH 27" LETTERS, ON APPLICATION WITH GREENHILL PARK OFFICE TOWER, LOCATED AT 14131 MIDWAY ROAD, PROVIDING FOR A REPEAL CLAUSE; PROVIDING FOR A PENALTY CLAUSE; AND PROVIDING FOR A SEVERABILITY CLAUSE.

BE IT ORDAINED BY THE CITY COUNCIL OF THE TOWN OF ADDISON, TEXAS:

SECTION 1. In accordance with Section 8 of the Sign Ordinance a meritorious exception is hereby granted to Greenhill Park Office Tower, located at 14131 Midway Road, to allow an attached sign with 27" letters, in accordance with the drawings attached hereto and made a part hereof for all purposes.