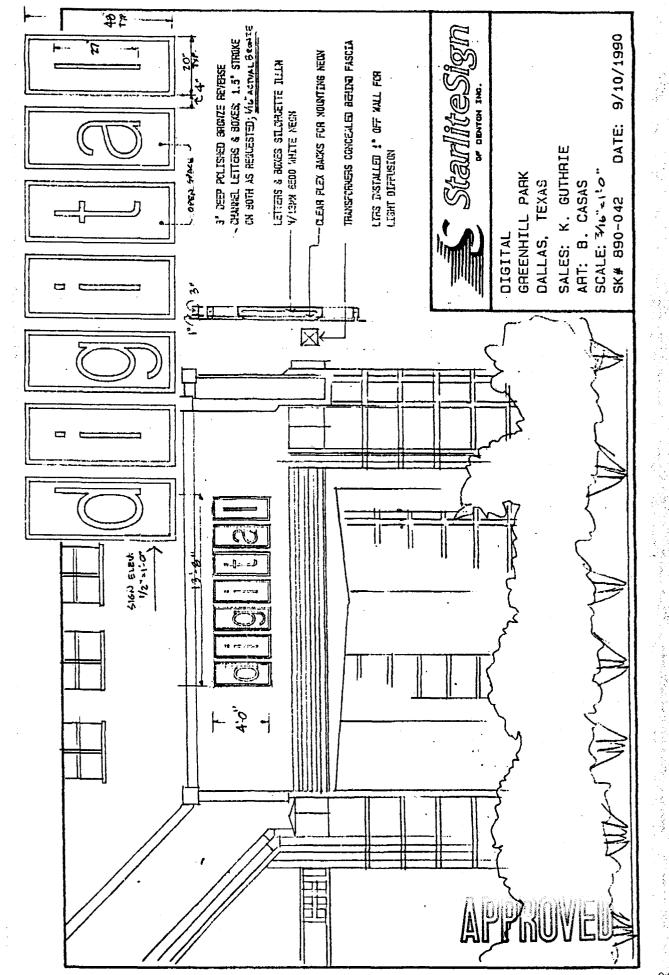

## ORDINANCE NO. 090-047

AN ORDINANCE OF THE TOWN OF ADDISON, TEXAS, AMENDING THE SIGN ORDINANCE OF THE TOWN OF ADDISON, TEXAS, SO AS TO GRANT A MERITORIOUS EXCEPTION TO THE CITY'S SIGN ORDINANCE TO ALLOW AN ATTACHED SIGN WITH 27" LETTERS, ON APPLICATION WITH GREENHILL PARK OFFICE TOWER, LOCATED AT 14131 MIDWAY ROAD, PROVIDING FOR A REPEAL CLAUSE; PROVIDING FOR A PENALTY CLAUSE; AND PROVIDING FOR A SEVERABILITY CLAUSE.

BE IT ORDAINED BY THE CITY COUNCIL OF THE TOWN OF ADDISON, TEXAS:

SECTION 1. In accordance with Section 8 of the Sign Ordinance a meritorious exception is hereby granted to Greenhill Park Office Tower, located at 14131 Midway Road, to allow an attached sign with 27" letters, in accordance with the drawings attached hereto and made a part hereof for all purposes.