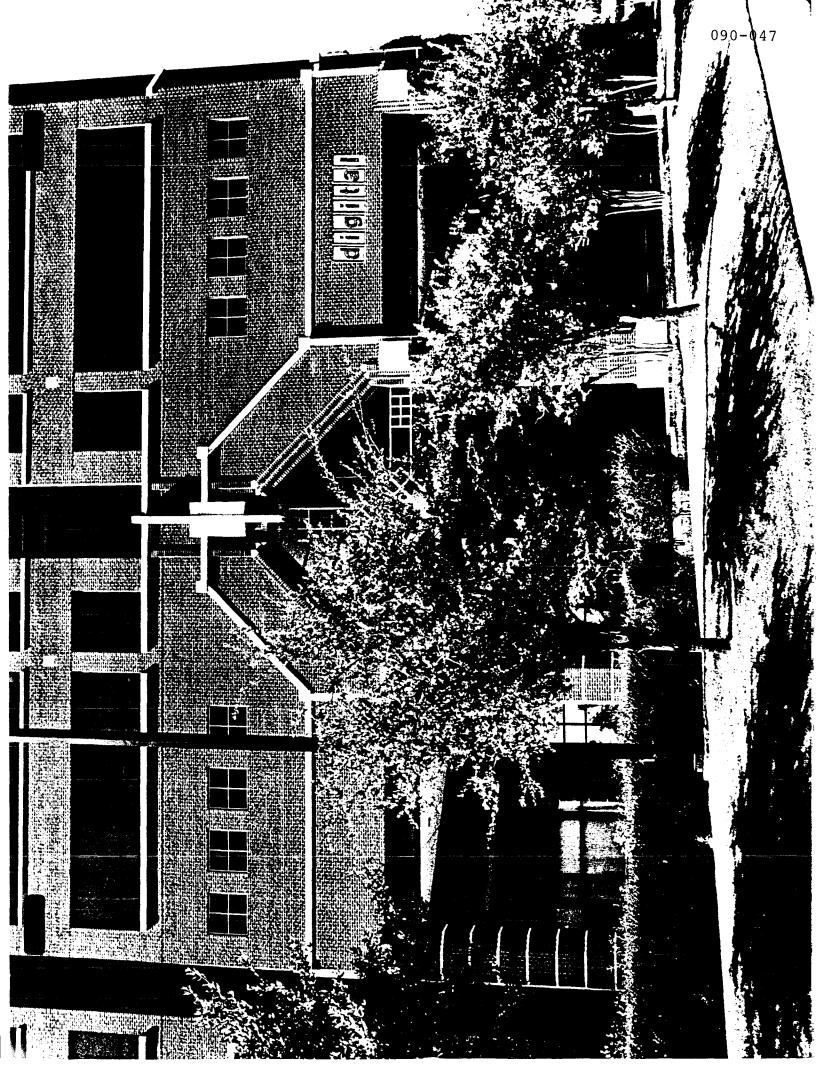

## ORDINANCE NO. 090-047

AN ORDINANCE OF THE TOWN OF ADDISON, TEXAS, AMENDING THE SIGN ORDINANCE OF THE TOWN OF ADDISON, TEXAS, SO AS TO GRANT A MERITORIOUS EXCEPTION TO THE CITY'S SIGN ORDINANCE TO ALLOW AN ATTACHED SIGN WITH 27" LETTERS, ON APPLICATION WITH GREENHILL PARK OFFICE TOWER, LOCATED AT 14131 MIDWAY ROAD, PROVIDING FOR A REPEAL CLAUSE; PROVIDING FOR A PENALTY CLAUSE; AND PROVIDING FOR A SEVERABILITY CLAUSE.

BE IT ORDAINED BY THE CITY COUNCIL OF THE TOWN OF ADDISON, TEXAS:

SECTION 1. In accordance with Section 8 of the Sign Ordinance a meritorious exception is hereby granted to Greenhill Park Office Tower, located at 14131 Midway Road, to allow an attached sign with 27" letters, in accordance with the drawings attached hereto and made a part hereof for all purposes.