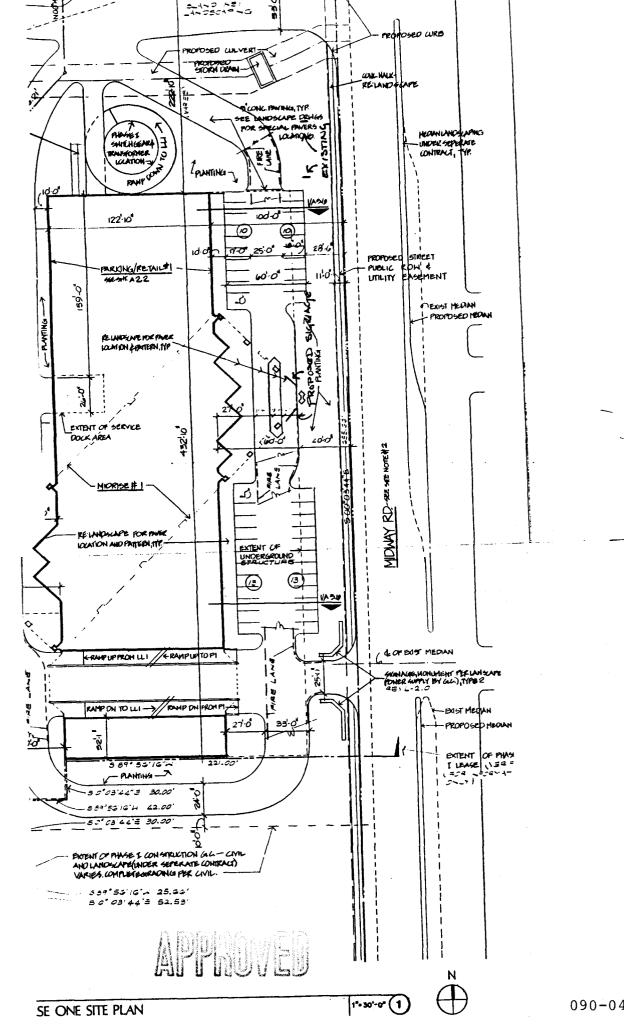

## ORDINANCE NO. 090-047

AN ORDINANCE OF THE TOWN OF ADDISON, TEXAS, AMENDING THE SIGN ORDINANCE OF THE TOWN OF ADDISON, TEXAS, SO AS TO GRANT A MERITORIOUS EXCEPTION TO THE CITY'S SIGN ORDINANCE TO ALLOW AN ATTACHED SIGN WITH 27" LETTERS, ON APPLICATION WITH GREENHILL PARK OFFICE TOWER, LOCATED AT 14131 MIDWAY ROAD, PROVIDING FOR A REPEAL CLAUSE; PROVIDING FOR A PENALTY CLAUSE; AND PROVIDING FOR A SEVERABILITY CLAUSE.

BE IT ORDAINED BY THE CITY COUNCIL OF THE TOWN OF ADDISON, TEXAS:

SECTION 1. In accordance with Section 8 of the Sign Ordinance a meritorious exception is hereby granted to Greenhill Park Office Tower, located at 14131 Midway Road, to allow an attached sign with 27" letters, in accordance with the drawings attached hereto and made a part hereof for all purposes.