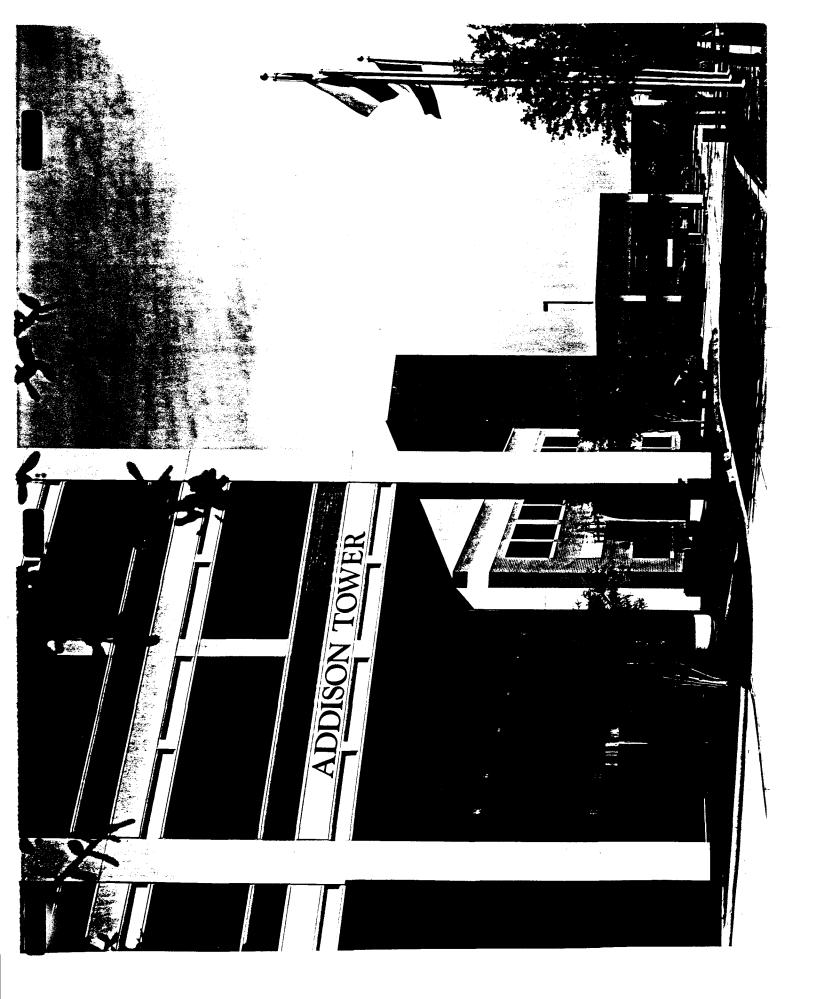

## ORDINANCE NO. 091-005

AN ORDINANCE OF THE TOWN OF ADDISON, TEXAS, AMENDING THE SIGN ORDINANCE OF THE TOWN OF ADDISON, TEXAS, SO AS TO GRANT A MERITORIOUS EXCEPTION TO THE CITY'S SIGN ORDINANCE TO ALLOW A DETACHED SIGN WHICH VARIES FROM ADDISON'S STANDARDS FOR POLE SIGNS, ON APPLICATION WITH ADDISON TOWER, LOCATED AT 16415 ADDISON ROAD, PROVIDING FOR A REPEAL CLAUSE; PROVIDING FOR A PENALTY CLAUSE; AND PROVIDING FOR A SEVERABILITY CLAUSE.

BE IT ORDAINED BY THE CITY COUNCIL OF THE TOWN OF ADDISON, TEXAS:

SECTION 1. In accordance with Section 8 of the Sign Ordinance a meritorious exception is hereby granted to Addison Tower, located at 16415 Addison Road, to allow a detached sign which varies from Addison's standards for pole signs, in accordance with the drawings attached hereto and made a part hereof for all purposes.