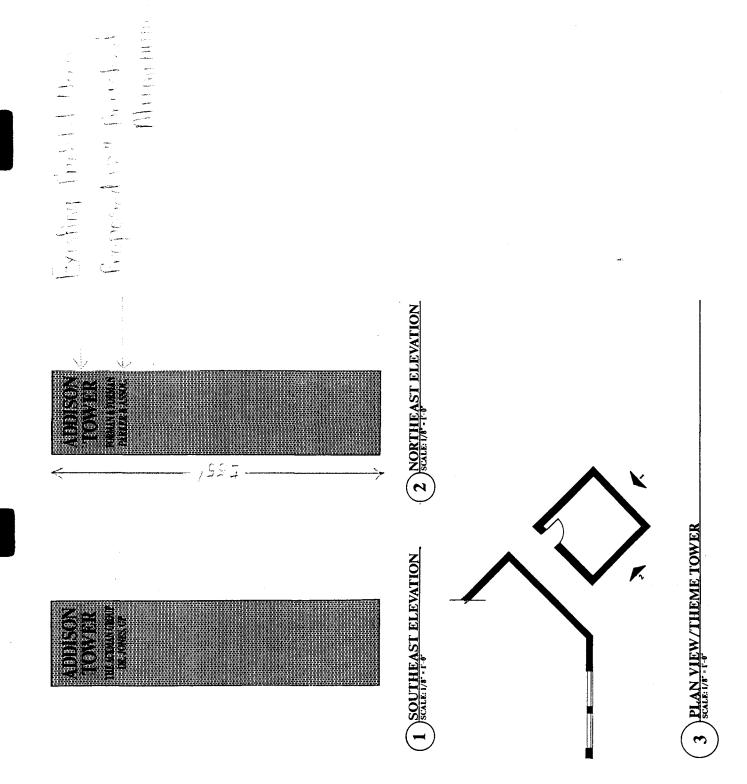

## ORDINANCE NO. 091-005

AN ORDINANCE OF THE TOWN OF ADDISON, TEXAS, AMENDING THE SIGN ORDINANCE OF THE TOWN OF ADDISON, TEXAS, SO AS TO GRANT A MERITORIOUS EXCEPTION TO THE CITY'S SIGN ORDINANCE TO ALLOW A DETACHED SIGN WHICH VARIES FROM ADDISON'S STANDARDS FOR POLE SIGNS, ON APPLICATION WITH ADDISON TOWER, LOCATED AT 16415 ADDISON ROAD, PROVIDING FOR A REPEAL CLAUSE; PROVIDING FOR A PENALTY CLAUSE; AND PROVIDING FOR A SEVERABILITY CLAUSE.

BE IT ORDAINED BY THE CITY COUNCIL OF THE TOWN OF ADDISON, TEXAS:

SECTION 1. In accordance with Section 8 of the Sign Ordinance a meritorious exception is hereby granted to Addison Tower, located at 16415 Addison Road, to allow a detached sign which varies from Addison's standards for pole signs, in accordance with the drawings attached hereto and made a part hereof for all purposes.