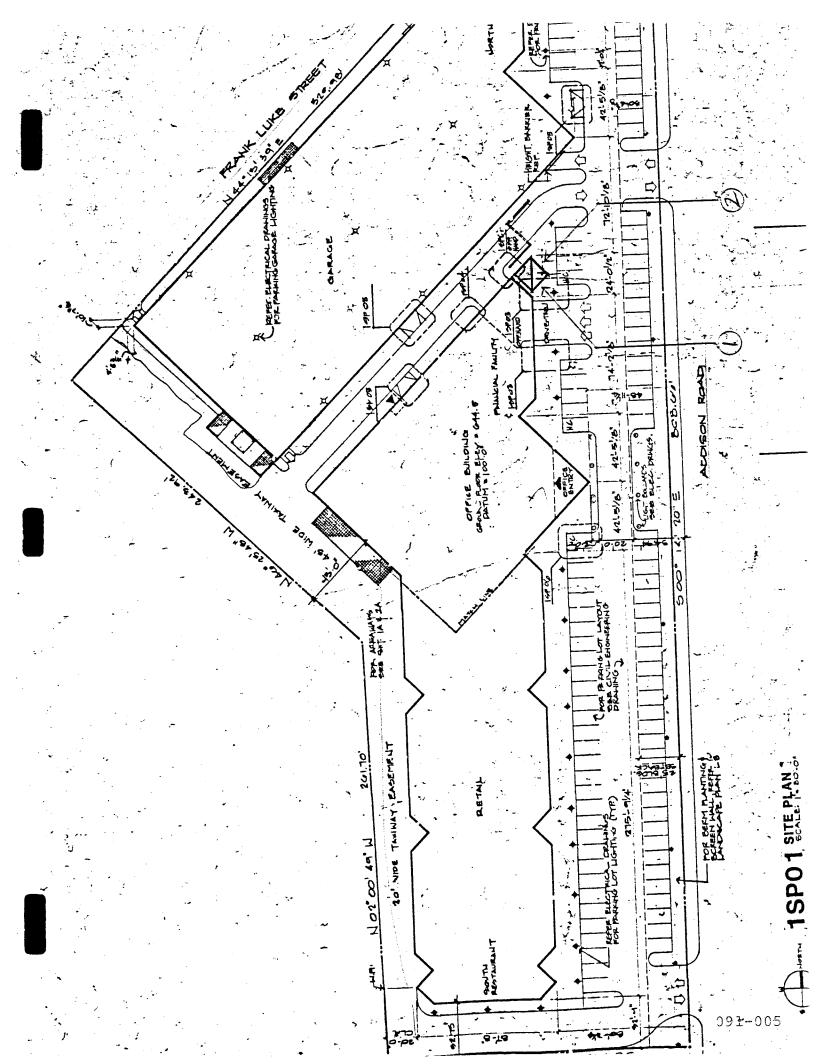

## ORDINANCE NO. 091-005

AN ORDINANCE OF THE TOWN OF ADDISON, TEXAS, AMENDING THE SIGN ORDINANCE OF THE TOWN OF ADDISON, TEXAS, SO AS TO GRANT A MERITORIOUS EXCEPTION TO THE CITY'S SIGN ORDINANCE TO ALLOW A DETACHED SIGN WHICH VARIES FROM ADDISON'S STANDARDS FOR POLE SIGNS, ON APPLICATION WITH ADDISON TOWER, LOCATED AT 16415 ADDISON ROAD, PROVIDING FOR A REPEAL CLAUSE; PROVIDING FOR A PENALTY CLAUSE; AND PROVIDING FOR A SEVERABILITY CLAUSE.

BE IT ORDAINED BY THE CITY COUNCIL OF THE TOWN OF ADDISON, TEXAS:

SECTION 1. In accordance with Section 8 of the Sign Ordinance a meritorious exception is hereby granted to Addison Tower, located at 16415 Addison Road, to allow a detached sign which varies from Addison's standards for pole signs, in accordance with the drawings attached hereto and made a part hereof for all purposes.