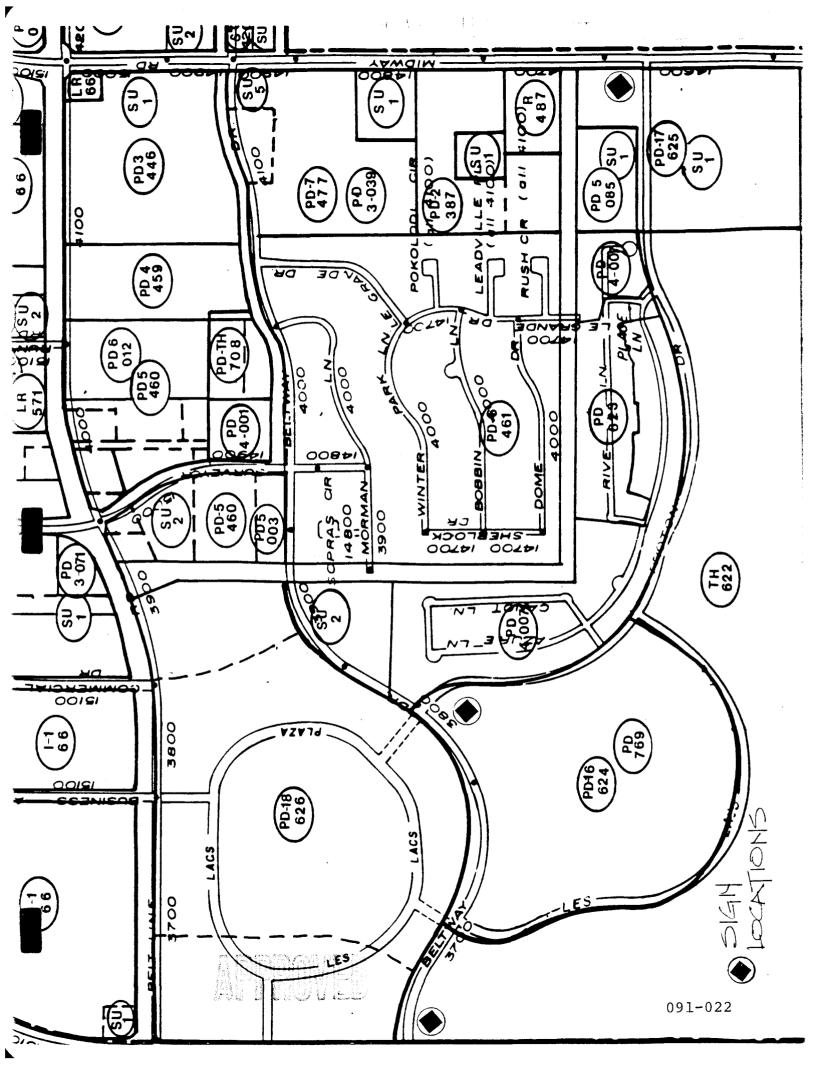

## ORDINANCE NO. 091-022

AN ORDINANCE OF THE TOWN OF ADDISON, TEXAS, AMENDING THE SIGN ORDINANCE OF THE TOWN OF ADDISON, TEXAS, SO AS TO GRANT A MERITORIOUS EXCEPTION TO THE CITY'S SIGN ORDINANCE TO ALLOW THREE OFF-PREMISE REAL ESTATE SIGNS, ON APPLICATION WITH WATERFORD PARK HOMES, LOCATED AT MARSH AND BELTWAY, BELTWAY AND PROTON, PROTON AND MIDWAY, PROVIDING FOR A REPEAL CLAUSE; PROVIDING FOR A PENALTY CLAUSE; AND PROVIDING FOR A SEVERABILITY CLAUSE.

BE IT ORDAINED BY THE CITY COUNCIL OF THE TOWN OF ADDISON, TEXAS:

SECTION 1. In accordance with Section 8 of the Sign Ordinance a meritorious exception is hereby granted to Waterford Park Homes, located at Marsh and Beltway, Beltway and Proton, Proton and Midway, to allow three off-premise real estate signs, in accordance with the drawings attached hereto and made a part hereof for all purposes.