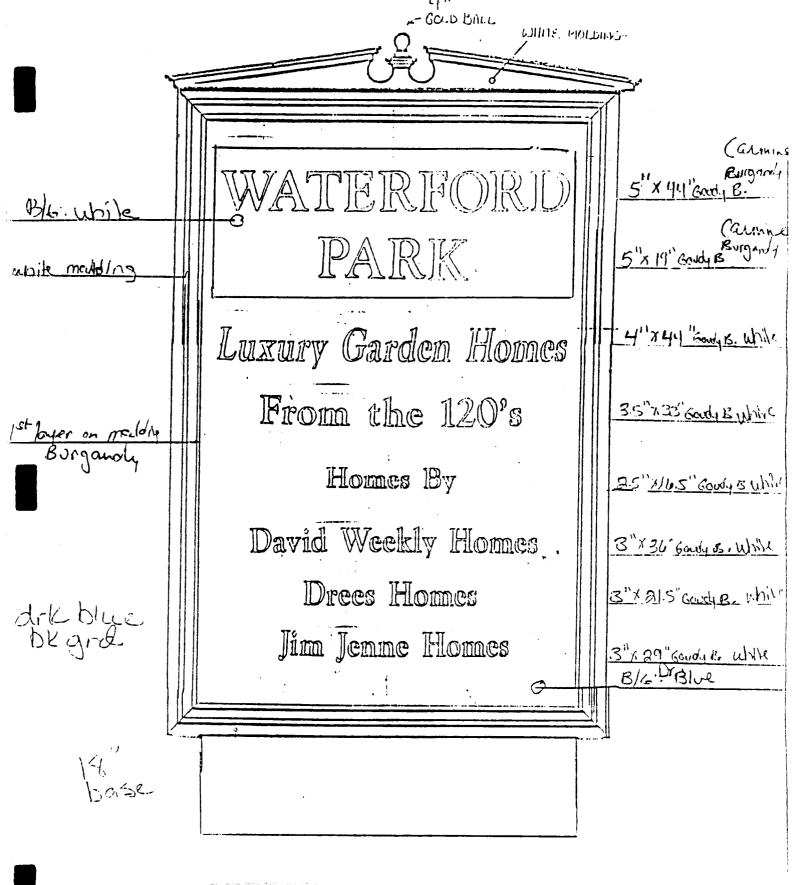

## ORDINANCE NO. 091-022

AN ORDINANCE OF THE TOWN OF ADDISON, TEXAS, AMENDING THE SIGN ORDINANCE OF THE TOWN OF ADDISON, TEXAS, SO AS TO GRANT A MERITORIOUS EXCEPTION TO THE CITY'S SIGN ORDINANCE TO ALLOW THREE OFF-PREMISE REAL ESTATE SIGNS, ON APPLICATION WITH WATERFORD PARK HOMES, LOCATED AT MARSH AND BELTWAY, BELTWAY AND PROTON, PROTON AND MIDWAY, PROVIDING FOR A REPEAL CLAUSE; PROVIDING FOR A PENALTY CLAUSE; AND PROVIDING FOR A SEVERABILITY CLAUSE.

BE IT ORDAINED BY THE CITY COUNCIL OF THE TOWN OF ADDISON, TEXAS:

SECTION 1. In accordance with Section 8 of the Sign Ordinance a meritorious exception is hereby granted to Waterford Park Homes, located at Marsh and Beltway, Beltway and Proton, Proton and Midway, to allow three off-premise real estate signs, in accordance with the drawings attached hereto and made a part hereof for all purposes.