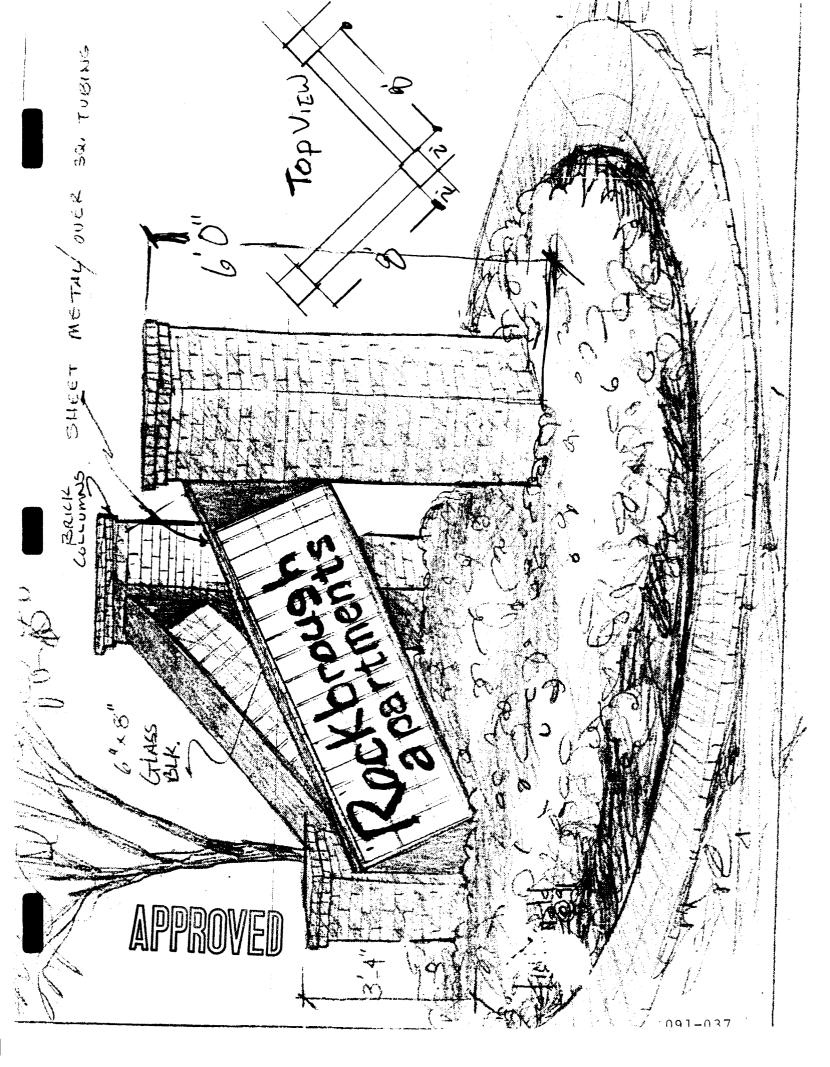

## ORDINANCE NO. 091-037

AN ORDINANCE OF THE TOWN OF ADDISON, TEXAS, AMENDING CHAPTER 14, SIGNS, OF THE CODE OF ORDINANCES, SO AS TO GRANT A MERITORIOUS EXCEPTION TO THE CITY'S SIGN ORDINANCE TO ALLOW A NON-STANDARD MONUMENT SIGN, ON APPLICATION WITH ROCKBOROUGH APARTMENTS, LOCATED AT 3721 SPRING VALLEY ROAD, PROVIDING FOR A REPEAL CLAUSE; PROVIDING FOR A PENALTY CLAUSE; AND PROVIDING FOR A SEVERABILITY CLAUSE.

BE IT ORDAINED BY THE CITY COUNCIL OF THE TOWN OF ADDISON, TEXAS:

SECTION 1. In accordance with Section 14-118 of the Sign Ordinance a meritorious exception is hereby granted to Rockborough Apartments, located at 3721 Spring valley Road, to allow a non-standard monument sign, in accordance with the drawings attached hereto and made a part hereof for all purposes.

Deta: 1"A" Spring Valley SIDE WALK Existing sign -35" Proposed Sign 37'

APPROVED

PLOT PLAN

## **ROCKBOROUGH**