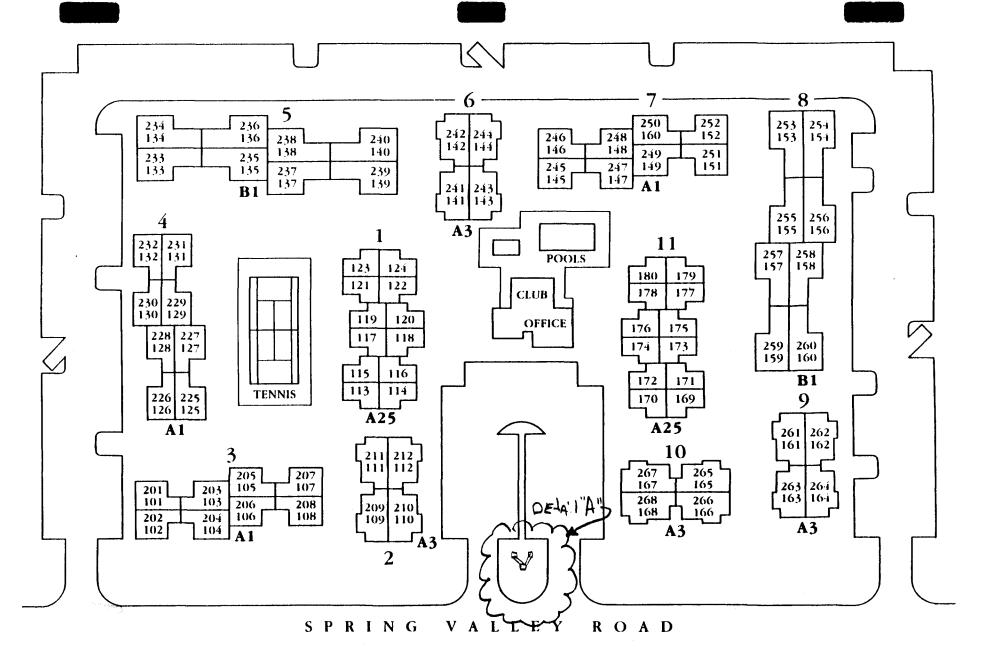

Deta: 1"A" Spring Valley SIDE WALK Existing sign -35" Proposed Sign 37'

APPROVED

PLOT PLAN