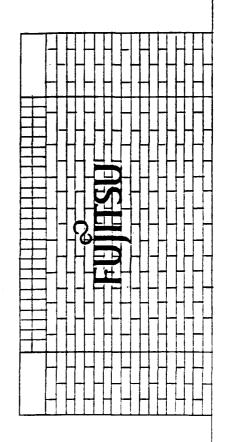

\*

FUSITS O MONUMENT SIGN - GREENHAL THICK OVERNLY SIGN TO THE Y'-O" X B'O" X /C"

WATERIALS TO THE Y'-O" X B'O" X /C"

WATER BUILDING

FUSITS COPY TO DE DE CHIN FINISH BENZE

TINH HEIGHT STUD MOUNTED TO SURFACE

TINH HEIGHT STUD MOUNTED TO SURFACE

Scales 11:0" = 1:0"