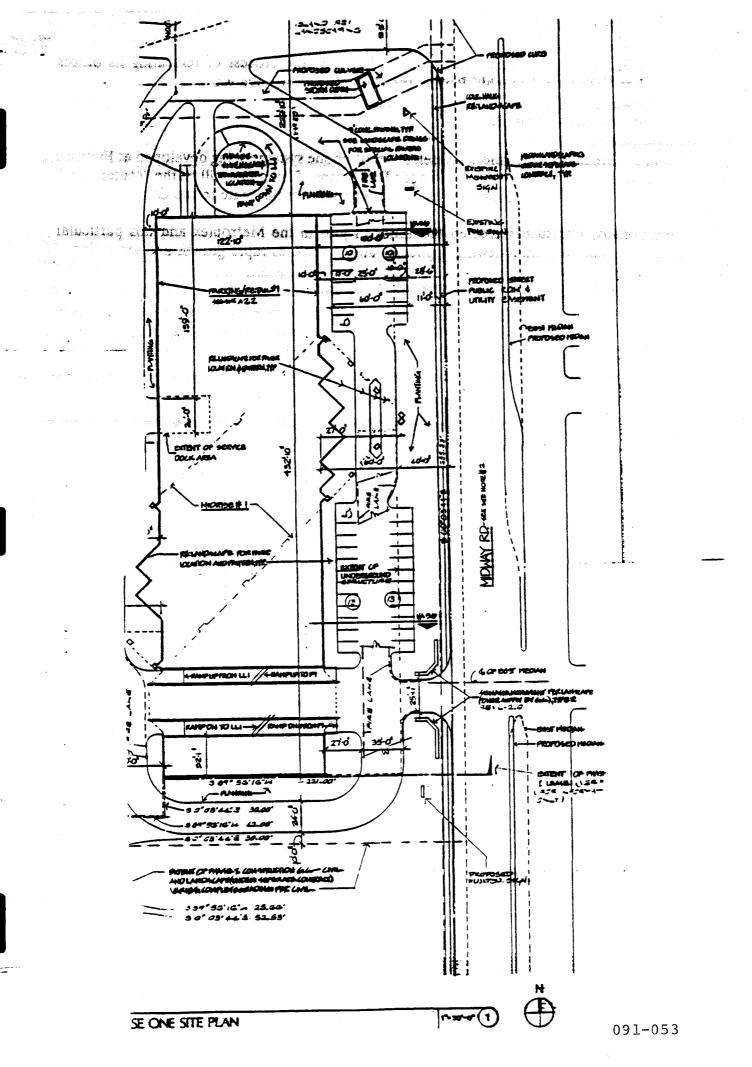

## ORDINANCE NO. 091-053

AN ORDINANCE OF THE TOWN OF ADDISON, TEXAS, AMENDING CHAPTER 14, SIGNS, OF THE CODE OF ORDINANCES, SO AS TO GRANT A MERITORIOUS EXCEPTION TO THE CITY'S SIGN ORDINANCE TO ALLOW AN ADDITIONAL MONUMENT SIGN, ON APPLICATION WITH FUJITSU AT GREENHILL PARK, LOCATED AT 14131 MIDWAY ROAD, PROVIDING FOR A REPEAL CLAUSE; PROVIDING FOR A PENALTY CLAUSE; AND PROVIDING FOR A SEVERABILITY CLAUSE.

BE IT ORDAINED BY THE CITY COUNCIL OF THE TOWN OF ADDISON, TEXAS:

SECTION 1. In accordance with Section 14-118 of the Sign Ordinance a meritorious exception is hereby granted to Fujitsu at Greenhill Park, located at 14131 Midway Road, to allow an additional monument sign, in accordance with the drawings attached hereto and made a part hereof for all purposes.

\*

FUSITS O MONUMENT SIGN - GREENHAL THICK OVERNLY SIGN TO THE Y'-O" X B'O" X /C"

WATERIALS TO THE Y'-O" X B'O" X /C"

WATER BUILDING

FUSITS COPY TO DE DE CHIN FINISH BENZE

TINH HEIGHT STUD MOUNTED TO SURFACE

TINH HEIGHT STUD MOUNTED TO SURFACE

Scales 11:0" = 1:0"