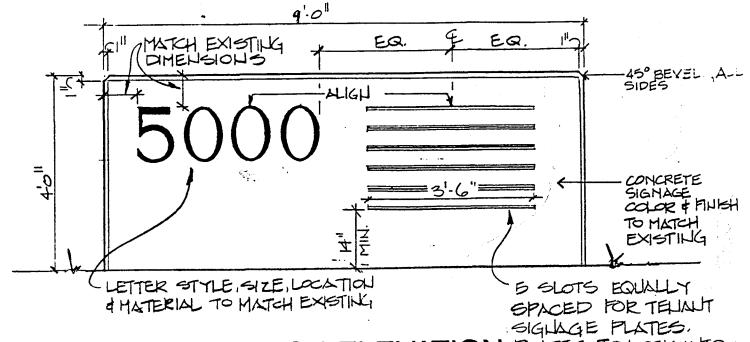

PLATES TO LOCK 14TO EAST & WEST ELEVATION PLACE. COORDINATE PHISHES & GRAPHICS LANDLORD.

## **NORTH & SOUTH ELEVATION**

## **5000 QUORUM SIGNAGE**

## **EVATIONS**

**REVISED 2-7-92** 

Project No.

0394-1051

MJD/PRE

092-030

SHEET 1 OF 2

1/2" = 1'-0"