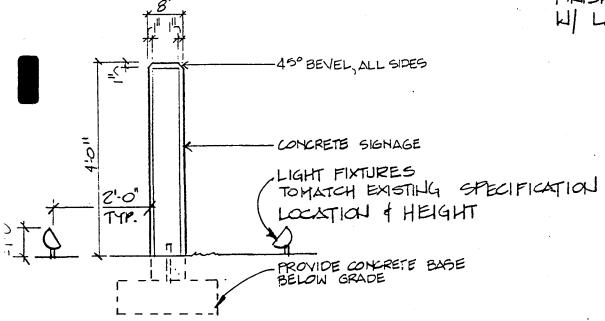

PLATES TO LOCK 14TO EAST & WEST ELEVATION PLACE. COORDINATE PHISHES & GRAPHICS LANDLORD.

## **NORTH & SOUTH ELEVATION**

## **5000 QUORUM SIGNAGE**

## **EVATIONS**

**REVISED 2-7-92** 

Project No.

0394-1051

MJD/PRE

092-030

SHEET 1 OF 2

1/2" = 1'-0"