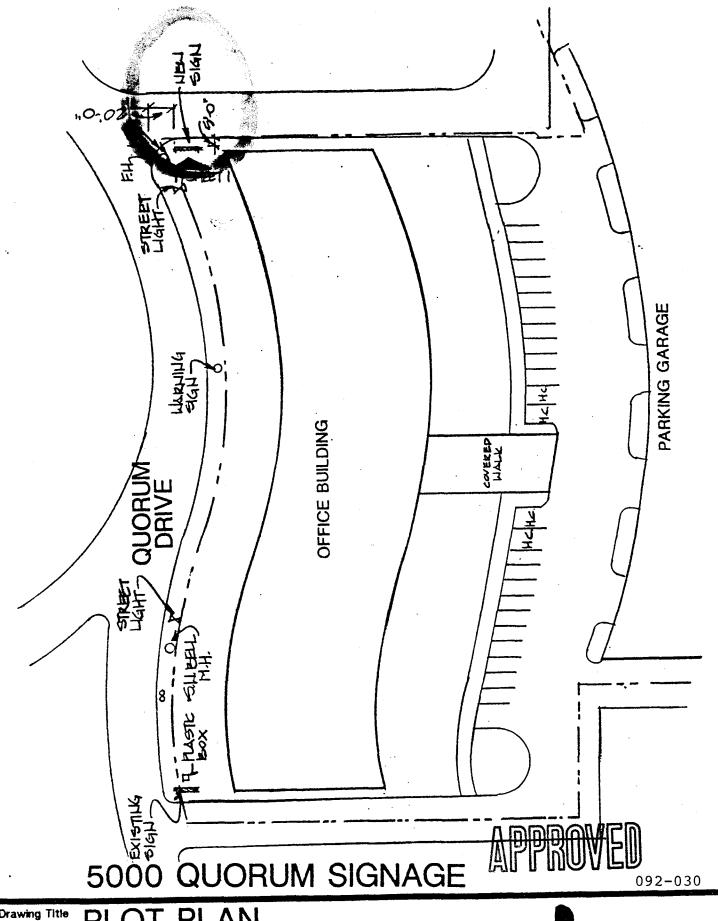

Drawn by

Date

PLAN Drawing Title

Date

1-6-92

Project No.

0394-1051

SHEET 2 OF 2

Scale

1" = 50'

Drawn By

MJD/JT