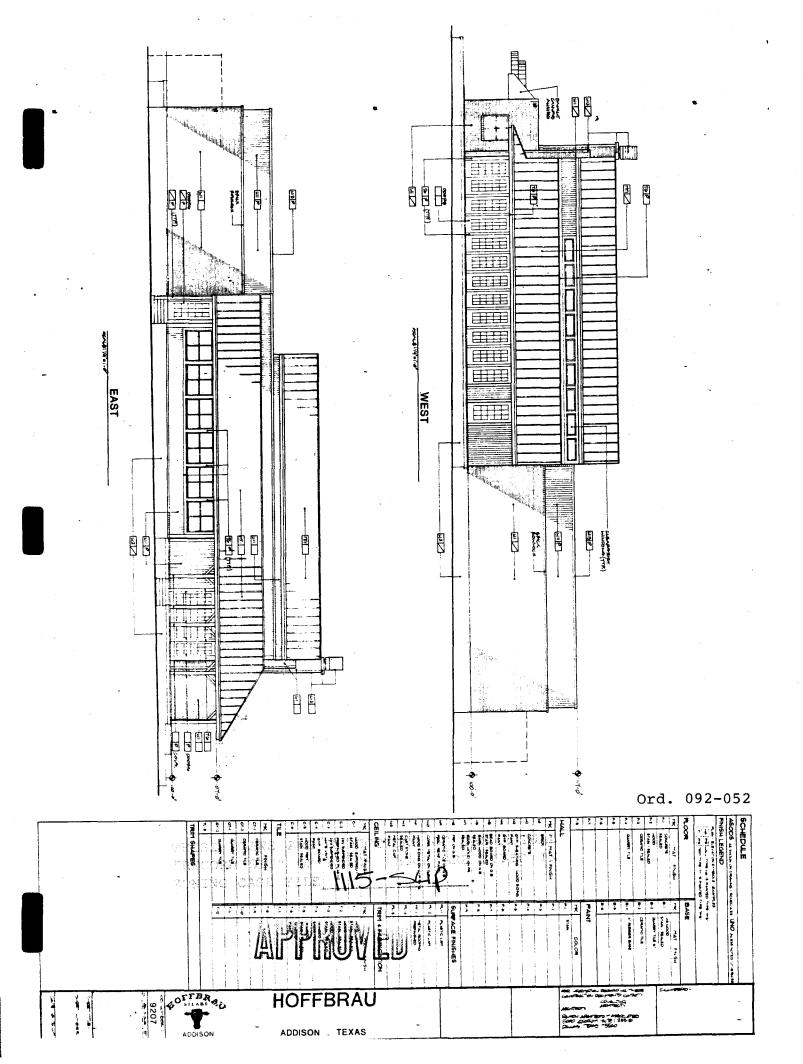

- 1. That prior to the issuance of a Certificate of Occupancy, said property shall be improved in accordance with the site plan, floor plan, landscape plan, irrigation plan, and the elevation drawings showing four exterior walls, which are attached hereto and made a part hereof for all purposes.
- 2. That the Special Use Permit granted herein shall be limited to a restaurant and the sale of alcoholic beverages for on-premises consumption only and to that particular area designated on the final site plan as encompassing a total area not to exceed 10,417 square feet.
- 3. No signs advertising sale of alcoholic beverages shall be permitted other than those authorized under the Liquor Control Act of the State of Texas, and any sign ordinance of the Town of Addison, Texas.
- 4. That the sale of alcoholic beverages under this special use permit shall be permitted in restaurants.

Ord. 092-052

APPMUVEW

HOFFBRAU

Ord. 092-052

ADDISON ADDIS

ADDISON , TEXAS