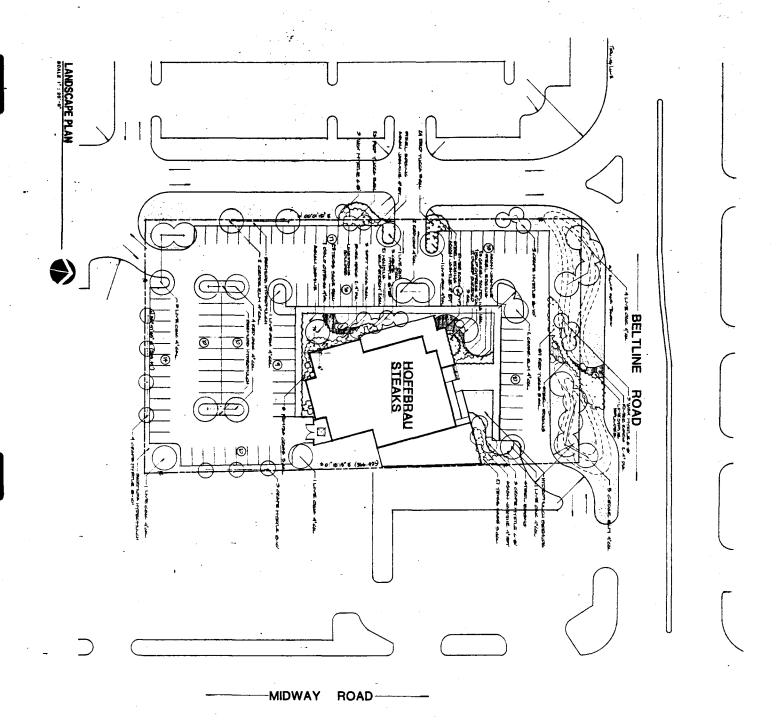

- 1. That prior to the issuance of a Certificate of Occupancy, said property shall be improved in accordance with the site plan, floor plan, landscape plan, irrigation plan, and the elevation drawings showing four exterior walls, which are attached hereto and made a part hereof for all purposes.
- 2. That the Special Use Permit granted herein shall be limited to a restaurant and the sale of alcoholic beverages for on-premises consumption only and to that particular area designated on the final site plan as encompassing a total area not to exceed 10,417 square feet.
- 3. No signs advertising sale of alcoholic beverages shall be permitted other than those authorized under the Liquor Control Act of the State of Texas, and any sign ordinance of the Town of Addison, Texas.
- 4. That the sale of alcoholic beverages under this special use permit shall be permitted in restaurants.

MAYOR

ATTEST:

CITY SECRETARY

CASE NO. 1115-SUP

APPROVED AS TO FORM:

DIRECTOR OF DEVELOPMENT SERVICES

Puliable at

MIDWAY ROAD -