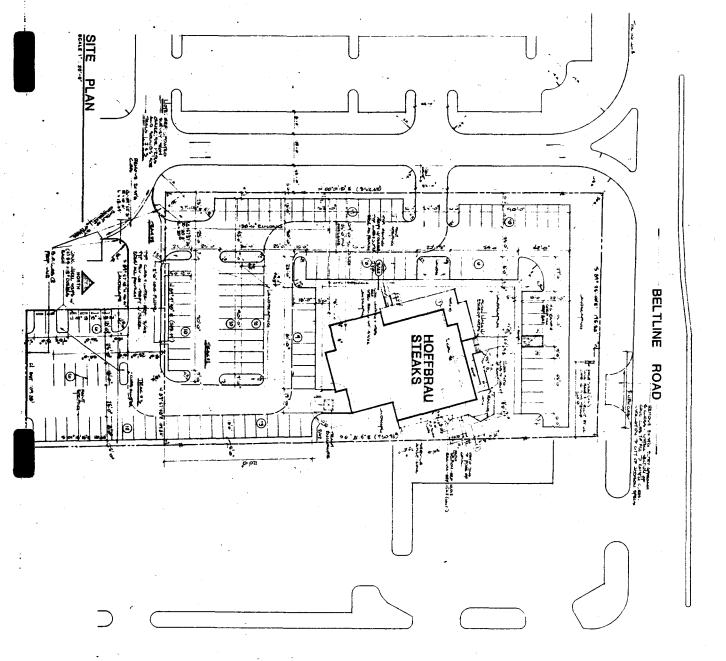

- 1. That prior to the issuance of a Certificate of Occupancy, said property shall be improved in accordance with the site plan, floor plan, landscape plan, irrigation plan, and the elevation drawings showing four exterior walls, which are attached hereto and made a part hereof for all purposes.
- 2. That the Special Use Permit granted herein shall be limited to a restaurant and the sale of alcoholic beverages for on-premises consumption only and to that particular area designated on the final site plan as encompassing a total area not to exceed 10,417 square feet.
- 3. No signs advertising sale of alcoholic beverages shall be permitted other than those authorized under the Liquor Control Act of the State of Texas, and any sign ordinance of the Town of Addison, Texas.
- 4. That the sale of alcoholic beverages under this special use permit shall be permitted in restaurants.

BEING a 1.611 acre tract of land situated in the Thomas L. Chenoweth Survey, Abstract No. 273, in the Town of Addison, Dallas County, Texas, said tract being all of Lot 2, Block A, Sam's Club Addition, an addition to the City of Addison, Dallas County Texas, according to the plat recorded in Volume 92109, Page 3687, Map Records, Dallas County, Texas, said 1.611 acre tract being further described by metes and bounds as follows:

BEGINNING at a 5/8" iron pin with cap stamped "Dunaway Associates" set at the northeast corner of said Lot 2, said point also being in the south right-of-way line of Belt Line Road, a variable width public right-of-way;

THENCE South 01°18'15" East, 350.93 feet to a 5/8" iron pin with cap stamped "Dunaway Associates" set at the southeast corner of said Lot 2;

THENCE South 89°57'48" East, 203.47 feet to a 5/8" iron pin with cap stamped "Dunaway Associates" set at the southwest corner of said Lot 2;

THENCE North 00°01′18" East, 352.96 feet to a 5/8" iron pin with cap stamped "Duyaway Associates" set at the northwest corner of said Lot 2, said point also being the said south right-of-way line of Belt Line Road;

THENCE South 89°25'00" East along said south right-of-way line, 195.35 feet to the POINT OF BEGINNING and containing 1.611 acres of land.

SECTION 2. That the Special Use Permits are granted subject to the following conditions: