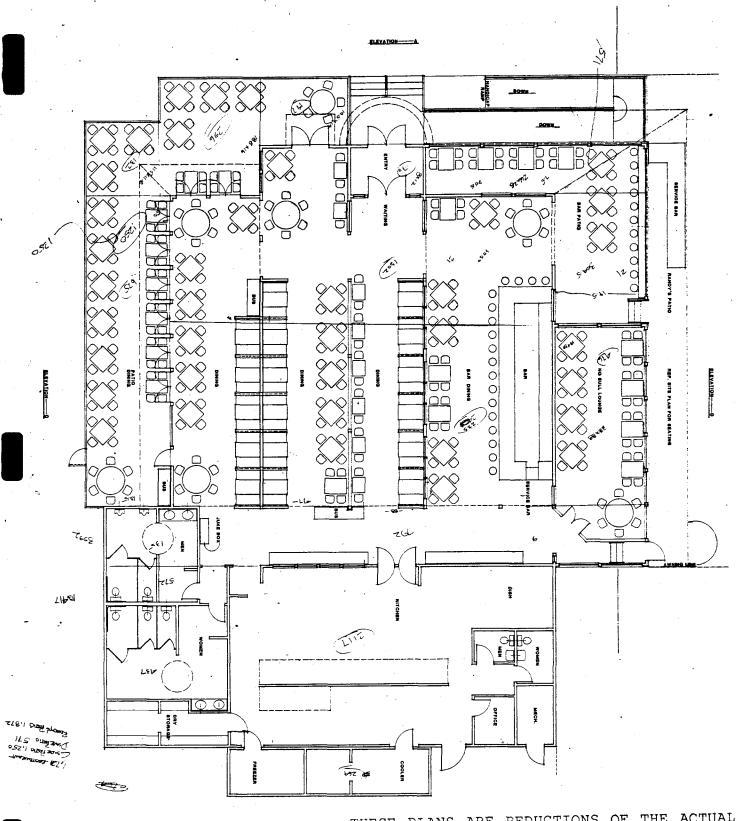

- 1. That prior to the issuance of a Certificate of Occupancy, said property shall be improved in accordance with the site plan, floor plan, landscape plan, irrigation plan, and the elevation drawings showing four exterior walls, which are attached hereto and made a part hereof for all purposes.
- 2. That the Special Use Permit granted herein shall be limited to a restaurant and the sale of alcoholic beverages for on-premises consumption only and to that particular area designated on the final site plan as encompassing a total area not to exceed 10,417 square feet.
- 3. No signs advertising sale of alcoholic beverages shall be permitted other than those authorized under the Liquor Control Act of the State of Texas, and any sign ordinance of the Town of Addison, Texas.
- 4. That the sale of alcoholic beverages under this special use permit shall be permitted in restaurants.