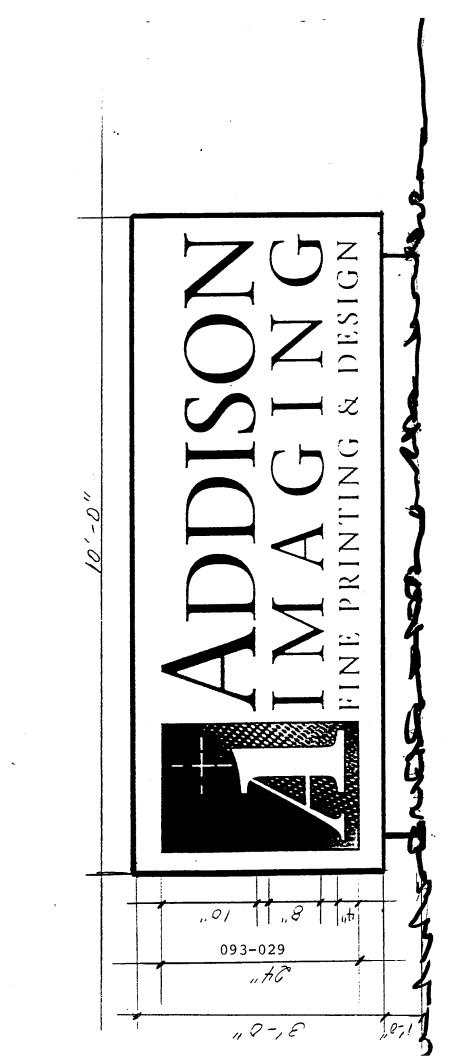

## ORDINANCE NO. 093-029

AN ORDINANCE OF THE TOWN OF ADDISON, TEXAS, AMENDING CHAPTER 14, SIGNS, OF THE CODE OF ORDINANCES, SO AS TO GRANT A MERITORIOUS EXCEPTION TO THE CITY'S SIGN ORDINANCE TO ALLOW A MONUMENT SIGN WITH A 15-FOOT SETBACK, ON APPLICATION WITH ADDISON IMAGING, LOCATED AT 4501 SUNBELT DRIVE, PROVIDING FOR A REPEAL CLAUSE; PROVIDING FOR A PENALTY CLAUSE; AND PROVIDING FOR A SEVERABILITY CLAUSE.

BE IT ORDAINED BY THE CITY COUNCIL OF THE TOWN OF ADDISON, TEXAS:

SECTION 1. In accordance with Section 14-118 of the Sign Ordinance a meritorious exception is hereby granted to Addison Imaging, located at 4501 Sunbelt Drive, to allow a monument sign with a 15-foot setback, in accordance with the drawings attached hereto and made a part hereof for all purposes.