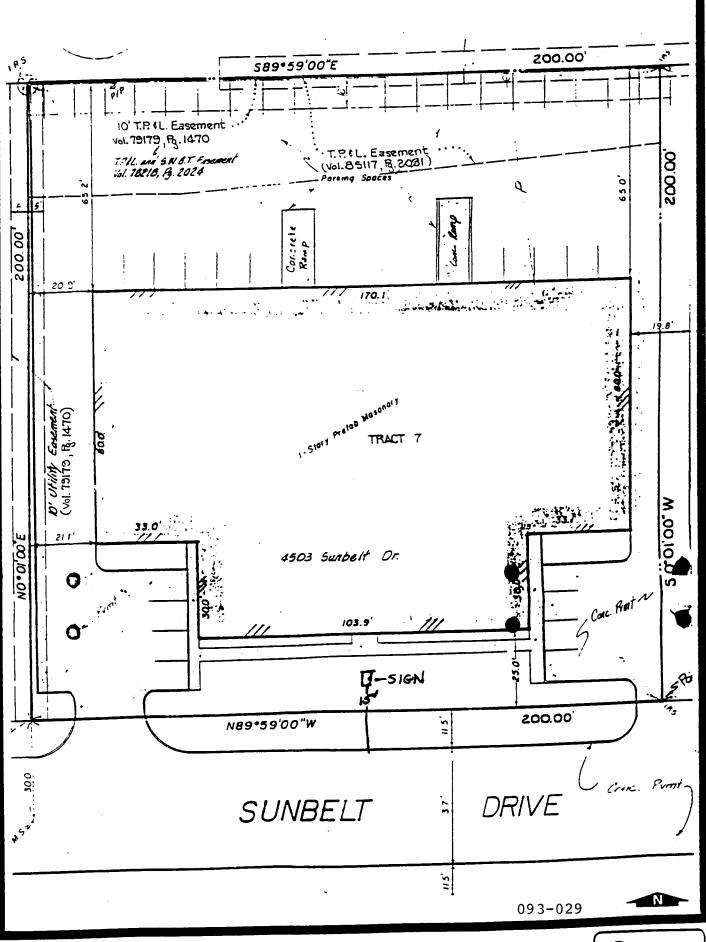

## ORDINANCE NO. 093-029

AN ORDINANCE OF THE TOWN OF ADDISON, TEXAS, AMENDING CHAPTER 14, SIGNS, OF THE CODE OF ORDINANCES, SO AS TO GRANT A MERITORIOUS EXCEPTION TO THE CITY'S SIGN ORDINANCE TO ALLOW A MONUMENT SIGN WITH A 15-FOOT SETBACK, ON APPLICATION WITH ADDISON IMAGING, LOCATED AT 4501 SUNBELT DRIVE, PROVIDING FOR A REPEAL CLAUSE; PROVIDING FOR A PENALTY CLAUSE; AND PROVIDING FOR A SEVERABILITY CLAUSE.

BE IT ORDAINED BY THE CITY COUNCIL OF THE TOWN OF ADDISON, TEXAS:

SECTION 1. In accordance with Section 14-118 of the Sign Ordinance a meritorious exception is hereby granted to Addison Imaging, located at 4501 Sunbelt Drive, to allow a monument sign with a 15-foot setback, in accordance with the drawings attached hereto and made a part hereof for all purposes.