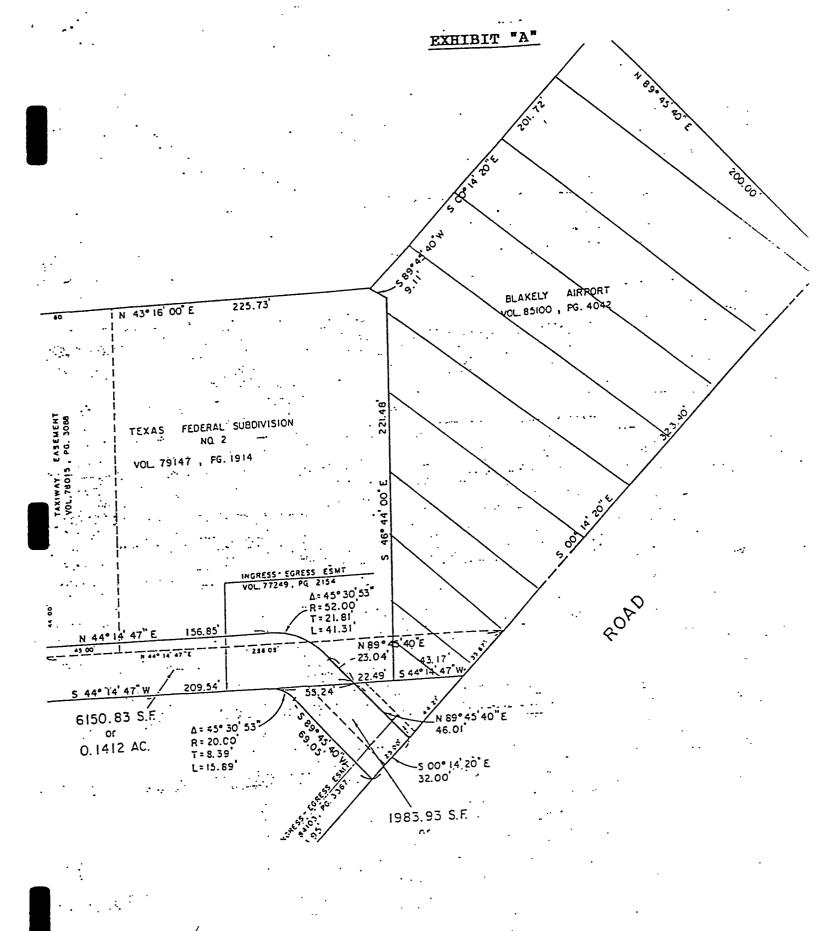

#### EXHIBIT "A"

#### ADDISON CENTER TRACT

#### LEGAL DESCRIPTION

BEING a parcel of land situated in the William Lomax Survey, Abstract No. 792, Town of Addison, Dallas County, Texas and being a part of Addison Center, an addition to the Town of Addison as recorded in Volume 84103, Page 3367 of the Deed Records of Dallas County, Texas and being more particularly described as follows:

COMMENCING at the most northerly property corner of said Addison Center, said point also being in the West right-of-way line of Addison Road; thence South 00 deg. 14 min. 20 sec. East a distance of 39.21 feet along said West line of Addison Road to the POINT OF BEGINNING;

THENCE continuing along said West line of Addison Road South 00 deg. 14 min. 20 sec. East a distance of 52.00 feet to a point for corner;

THENCE North 56 deg. 32 min. 56 sec. West a distance of 18.03 feet to a point for corner;

THENCE South 89 deg. 45 min. 40 sec. West a distance of 49.86 feet to a point for the beginning of a curve to the left having a radius of 30.00 feet and a central angle of 45 deg. 30 min. 53 sec.;

THENCE along said curve to the left a distance of 23.83 feet to a point for the end of said curve in the South line of Texas Federal Subdivision No. 2, an addition to the Town of Addison as recorded in Volume 79147, Page 1914, Deed Records, Dallas County, Texas;

THENCE North 44 deg. 14 min. 47 sec. East along the south line of said Texas Federal Subdivision a distance of 57.43 feet to a point for corner;

THENCE North 89 deg. 45 min. 40 sec. East a distance of 31.01 feet to a point for corner;

THENCE North 56 deg. 04 min. 16 sec. East a distance of 18.03 feet to the POINT OF BEGINNING and containing 2144.81 square feet or 0.0492 acres of land.

FILED
95 JUL 21 AH 10: 50
EARL BULLOCK
COURTY CLERK
DALL AS COUNTY