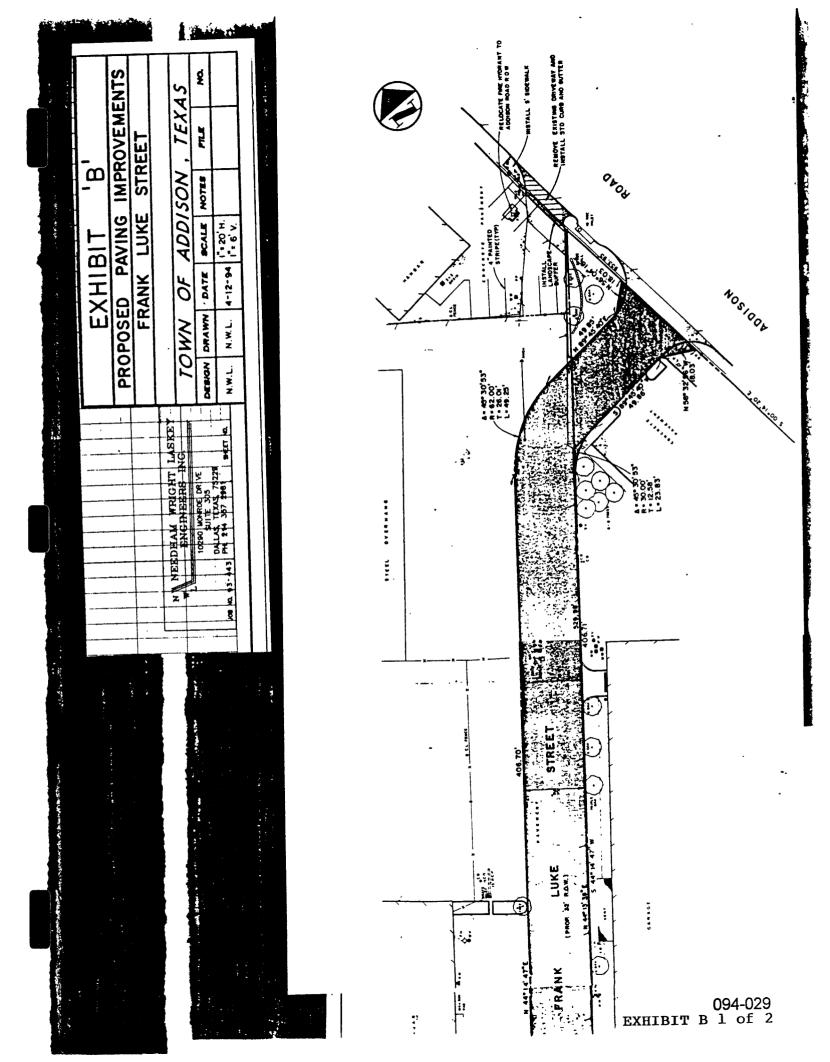

WHEREAS, the owners of the land abutting both sides of Frank Luke Street (as depicted on Exhibits "A" and "B" attached hereto and incorporated herein) have expressed, by instruments duly executed and recorded (which instruments are attached hereto as Exhibit "B" and incorporated herein), of their desire to dedicate Frank Luke Street as a public street; and

Section 2. <u>Acceptance of dedication</u>. The City does hereby accept the dedication as a public street and right-of-way that street known and commonly referred to as Frank Luke Street as shown on Exhibits "A" and "B" and as reflected by the instruments attached as Exhibit "C", together with sufficient access on both sides of the street for the purpose of providing and performing maintenance and reconstruction of the street, as required. The name of the said street shall remain Frank Luke Street.