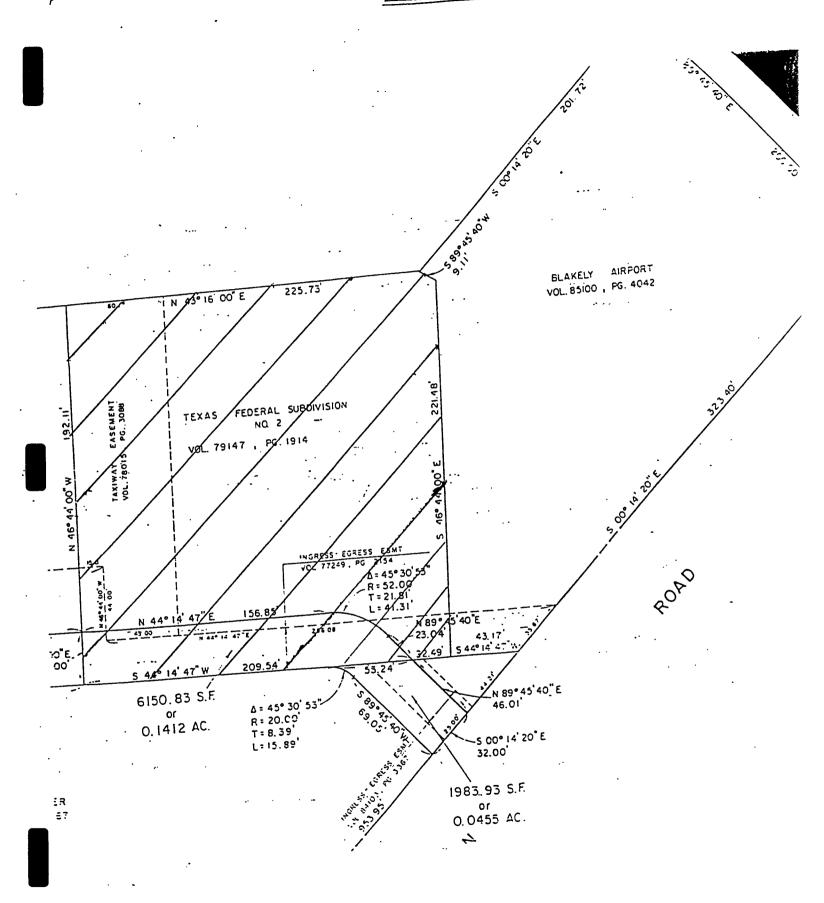

### EXHIBIT "A"

#### VAN HOFF TRACT

#### LEGAL DESCRIPTION

BEING a parcel of land situated in the William Lomax Survey, Abstract No. 792, Town of Addison, Dallas County, Texas and being a part of the Van Hoff Addition, an addition to the Town of Addison as recorded in Volume 79122, Page 1831 of the Deed Records of Dallas County, Texas and being more particularly described as follows:

BEGINNING at a point for corner at the most easterly corner of said Van Hoff Addition, said point also being in the north line of Addison Center, an addition to the Town of Addison as recorded in Volume 84103, Page 3367, Deed Records, Dallas County, Texas;

THENCE South 44 deg. 14 min. 47 sec. West along the north line of said Addison Center a distance 214.00 feet to a point for corner;

THENCE North 46 deg. 44 min. 00 sec. West a distance of 32.00 feet to a point for corner;

THENCE North 44 deg. 14 min. 47 sec. East a distance of 214.00 feet to a point for corner in the southwest line of Texas Federal Subdivision No. 2, an addition to the Town of Addison as recorded in Volume 79147, Page 1914, Deed Records, Dallas County, Texas;

THENCE South 46 deg. 44 min. 00 sec. East along the southwest line of said Texas Federal Subdivision No. 2 a distance of 32.00 feet to the POINT OF BEGINNING and containing 6847.0 square feet or 0.1572 acres of land.