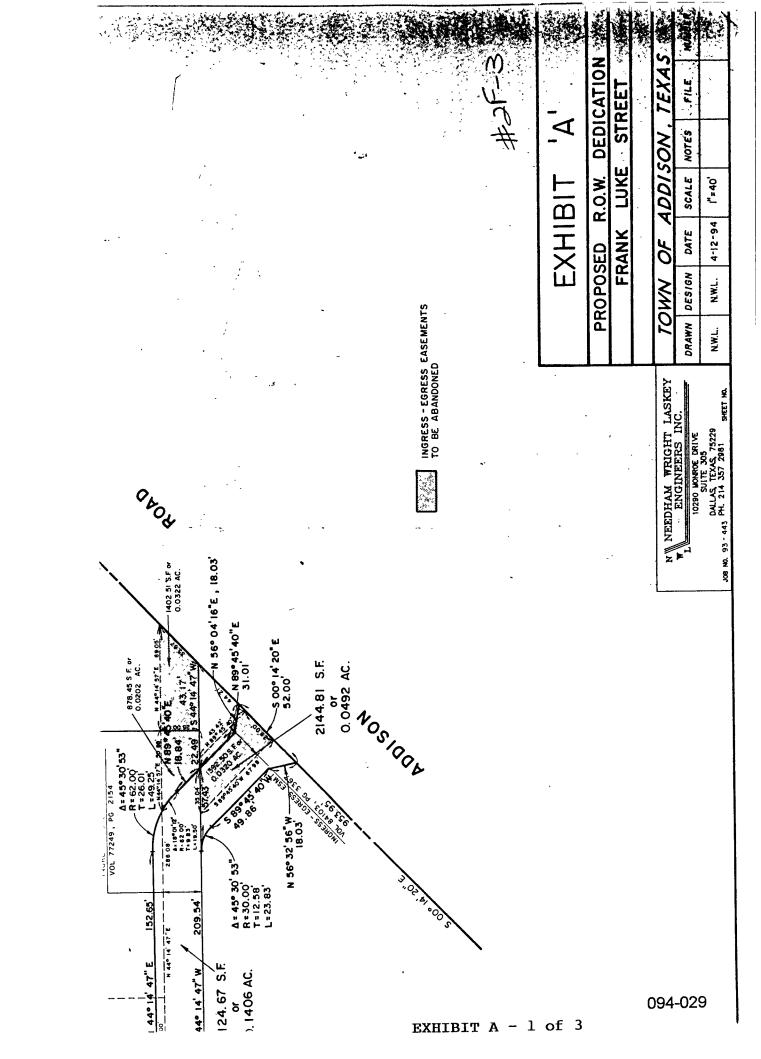

#### EXHIBIT "A"

#### ADDISON CENTER TRACT

#### LEGAL DESCRIPTION

BEING a parcel of land situated in the William Lomax Survey, Abstract No. 792, Town of Addison, Dallas County, Texas and being a part of Addison Center, an addition to the Town of Addison as recorded in Volume 84103, Page 3367 of the Deed Records of Dallas County, Texas and being more particularly described as follows:

COMMENCING at the most northerly property corner of said Addison Center, said point also being in the West right-of-way line of Addison Road; thence South 00 deg. 14 min. 20 sec. East a distance of 39.21 feet along said West line of Addison Road to the POINT OF BEGINNING;

THENCE continuing along said West line of Addison Road South 00 deg. 14 min. 20 sec. East a distance of 52.00 feet to a point for corner;

THENCE North 56 deg. 32 min. 56 sec. West a distance of 18.03 feet to a point for corner;

THENCE South 89 deg. 45 min. 40 sec. West a distance of 49.86 feet to a point for the beginning of a curve to the left having a radius of 30.00 feet and a central angle of 45 deg. 30 min. 53 sec.;

THENCE along said curve to the left a distance of 23.83 feet to a point for the end of said curve in the South line of Texas Federal Subdivision No. 2, an addition to the Town of Addison as recorded in Volume 79147, Page 1914, Deed Records, Dallas County, Texas;

THENCE North 44 deg. 14 min. 47 sec. East along the south line of said Texas Federal Subdivision a distance of 57.43 feet to a point for corner;

THENCE North 89 deg. 45 min. 40 sec. East a distance of 31.01 feet to a point for corner;

THENCE North 56 deg. 04 min. 16 sec. East a distance of 18.03 feet to the POINT OF BEGINNING and containing 2144.81 square feet or 0.0492 acres of land.

FILED
95 JUL 21 AH 10: 50
EARL BULLOCK
COURTY CLERK
DALL AS COUNTY