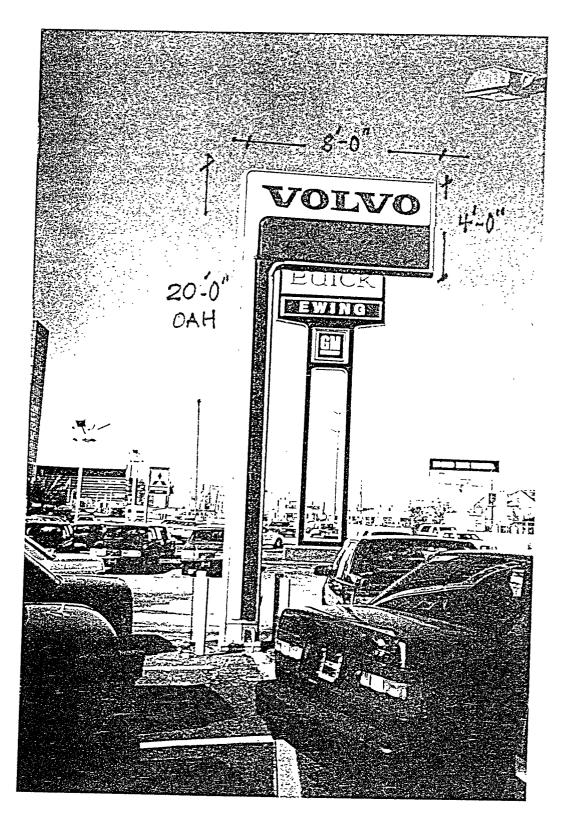

\*

INSTALL "VOLVO" LETTERS 25'-11" EXISTING LETTERS 19'-6"+-

اما

EXISTING "EWING" LETTERS ARE Ø" DEEP W/ SELF CONTAINED TRANSFORMERS, «XISTING "YOLVO" LETTERS ARE \$ 1/2" DEEP W/ REMOTE TRANSFORMERS. "YOLVO LETTERS SHOULD LOOK OK TO MOURT DIRECTLY TO THE FASCIA & NOT PEGGE OFF THE WALL

INSTALL EXISTING YOLVO" LETTERS IN CHANDLERS YARD AT LOCATION

SHOWN.

EAST ELEVATION

WORK ORDER NUMBER DESIGN NUMBER 941457 SHEET \_\_ OF.

| CUENT                 | AUTOHAUS  |        |  |
|-----------------------|-----------|--------|--|
| ADDRESS               |           |        |  |
| 14223                 | DALLAS PA | RKWAY  |  |
| CITYSTATE ADDISON, TX |           | V, TX  |  |
| SALES<br>REP          | S. FROST  | DAJE   |  |
| ARTIST                | K. R055   | 6-9-94 |  |