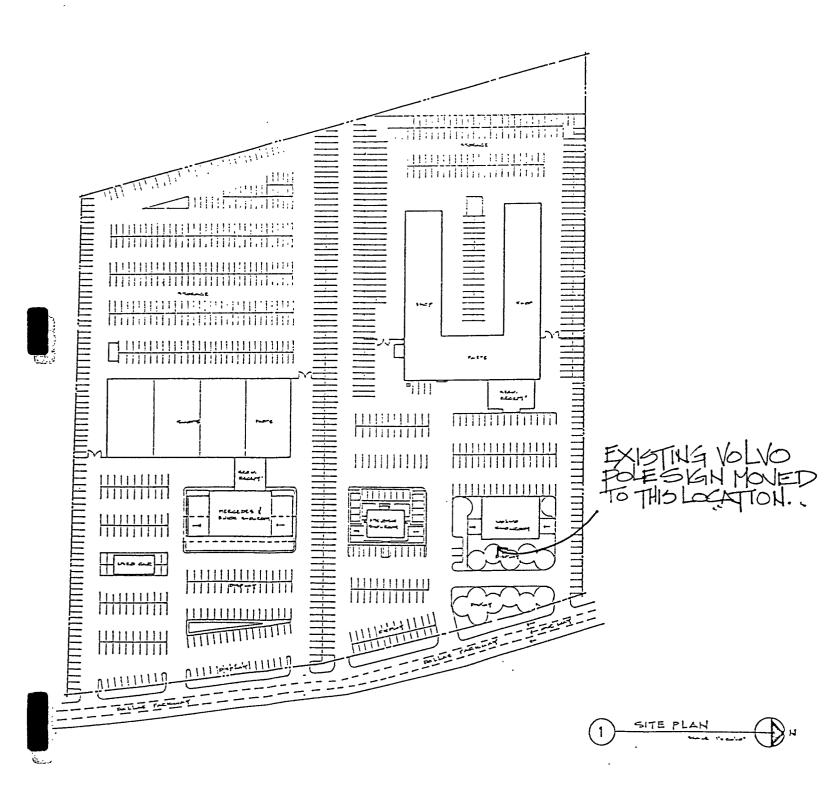

BE IT ORDAINED BY THE CITY COUNCIL OF THE TOWN OF ADDISON, TEXAS:

SECTION 1. In accordance with Section 14-118 of the Sign Ordinance a meritorious exception is hereby granted to Autohaus, located at 14345 Dallas Parkway, to allow an attached sign which exeeds the allowable letter height, and a pole sign, which had previously been granted a Meritorious Exception, to be moved to another location on the site, in accordance with the drawings attached hereto and made a part hereof for all purposes.