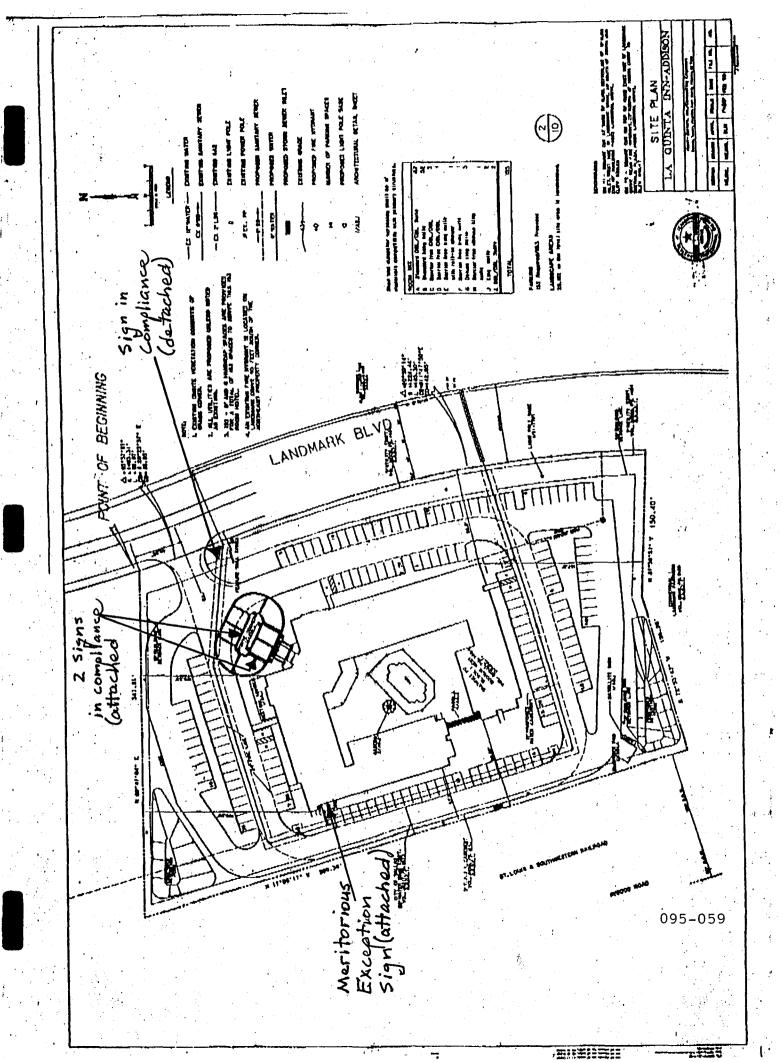

BE IT ORDAINED BY THE CITY COUNCIL OF THE TOWN OF ADDISON, TEXAS:

SECTION 1. In accordance with Section 14-118 of the Sign Ordinance a meritorious exception is hereby granted to La Quinta Inns, located at 14925 Landmark Boulevard, to allow an attached sign with larger letter height and with a larger area than allowed by ordinance, in accordance with the drawings attached hereto and made a part hereof for all purposes.