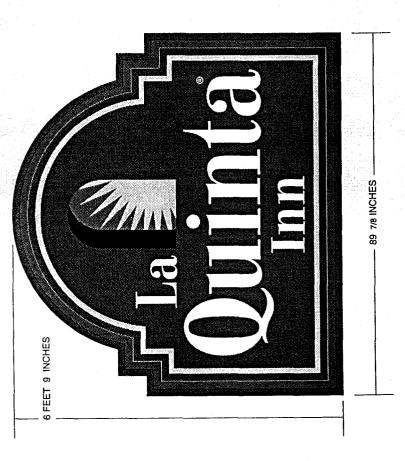

## 6 FEET 9 INCHES x 7 FEET 5 7/8 INCHES PAN FORMED SIGN

22.13**\*** 

SCALE: 1/2 INCH = 1 FOOT

5 COLORS:

PMS# 308 BLUE or SIGNTEC #5-283 BLUE (BACKGROUND)

BLACK (WINDOW LEDGE)

 PMS# 116 YELLOW or SIGNTEC#2465 YELLOW (SUN and BORDER)

SPECIAL PURPLE

(SCREEN WHITE THEN PURPLE)

1 5/8 INCH RETAINER PAINTED to COLOR PMS# 308 TEAL BLUE MATCH BACKGROUND

**Dualite** Sales & Service, Inc.

AUGUST 3rd 1995 @ . FILE# 95-8-29LAQ-GSP