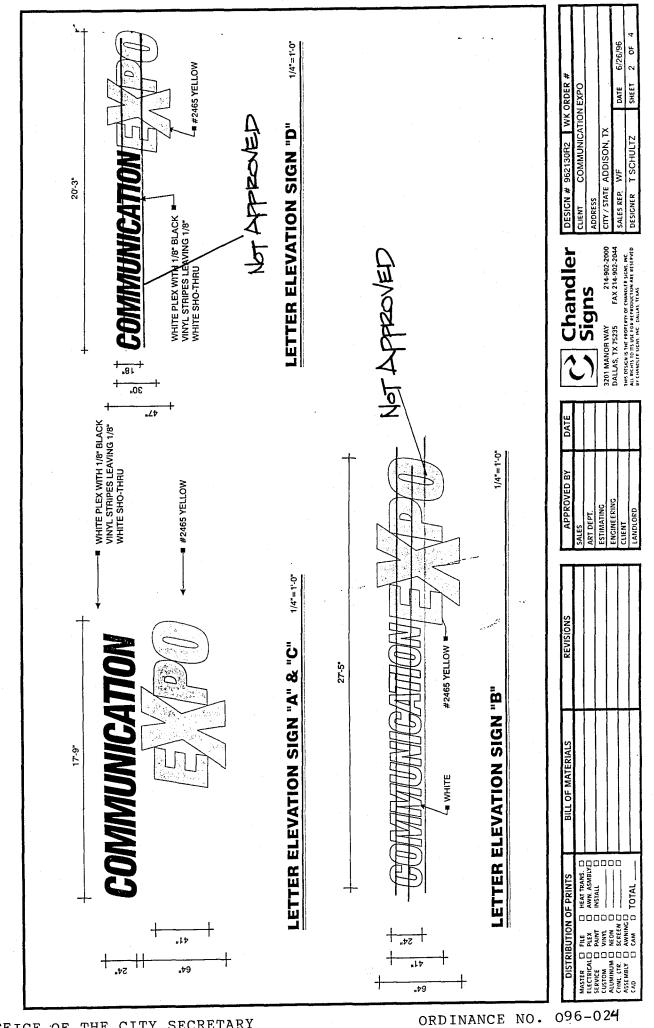

## **ORDINANCE NO. 096-024**

AN ORDINANCE OF THE TOWN OF ADDISON, TEXAS, AMENDING CHAPTER 14, SIGNS, OF THE CODE OF ORDINANCES, SO AS TO GRANT A MERITORIOUS EXCEPTION TO THE CITY'S SIGN ORDINANCE TO ALLOW TWO ATTACHED SIGNS WITH LETTER HEIGHTS OF 24", 64", AND 41", ON APPLICATION WITH COMMUNICATION EXPO, LOCATED AT 5100 BELT LINE ROAD, SUITE 200, PROVIDING FOR A REPEAL CLAUSE; PROVIDING FOR A PENALTY CLAUSE; AND PROVIDING FOR A SEVERABILITY CLAUSE.

BE IT ORDAINED BY THE CITY COUNCIL OF THE TOWN OF ADDISON, TEXAS:

SECTION 1. In accordance with Section 14-118 of the Sign Ordinance a meritorious exception is hereby granted to Communication EXPO, located at 5100 Belt Line Road, Suite 200, to allow two attached signs with letter heights of 24", 41", and 64", in accordance with the drawings attached hereto and made a part hereof for all purposes.