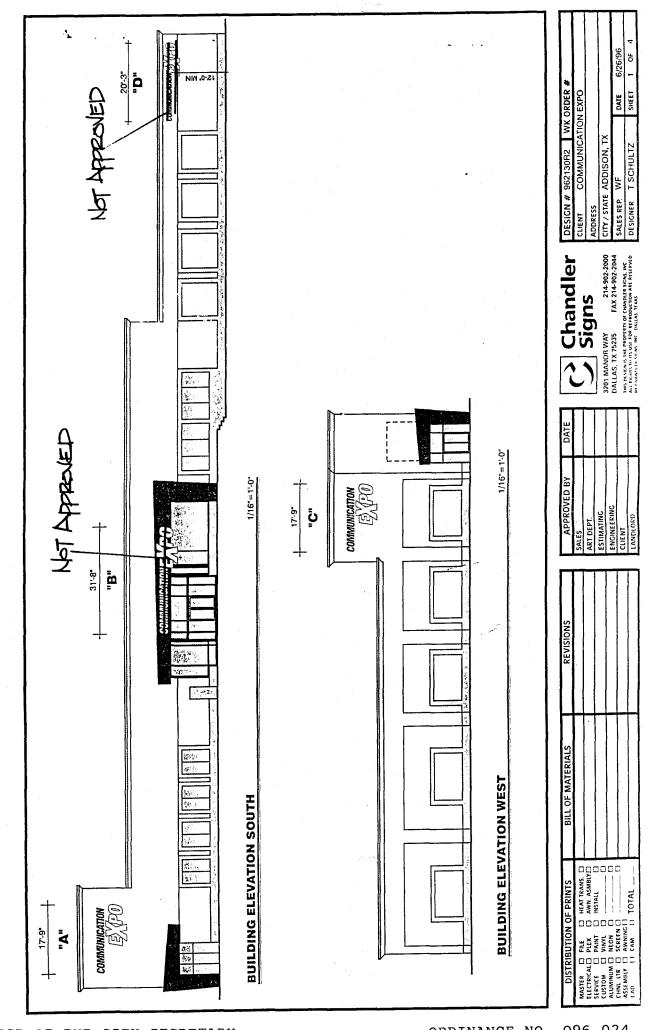

## **ORDINANCE NO. 096-024**

AN ORDINANCE OF THE TOWN OF ADDISON, TEXAS, AMENDING CHAPTER 14, SIGNS, OF THE CODE OF ORDINANCES, SO AS TO GRANT A MERITORIOUS EXCEPTION TO THE CITY'S SIGN ORDINANCE TO ALLOW TWO ATTACHED SIGNS WITH LETTER HEIGHTS OF 24", 64", AND 41", ON APPLICATION WITH COMMUNICATION EXPO, LOCATED AT 5100 BELT LINE ROAD, SUITE 200, PROVIDING FOR A REPEAL CLAUSE; PROVIDING FOR A PENALTY CLAUSE; AND PROVIDING FOR A SEVERABILITY CLAUSE.

BE IT ORDAINED BY THE CITY COUNCIL OF THE TOWN OF ADDISON, TEXAS:

SECTION 1. In accordance with Section 14-118 of the Sign Ordinance a meritorious exception is hereby granted to Communication EXPO, located at 5100 Belt Line Road, Suite 200, to allow two attached signs with letter heights of 24", 41", and 64", in accordance with the drawings attached hereto and made a part hereof for all purposes.