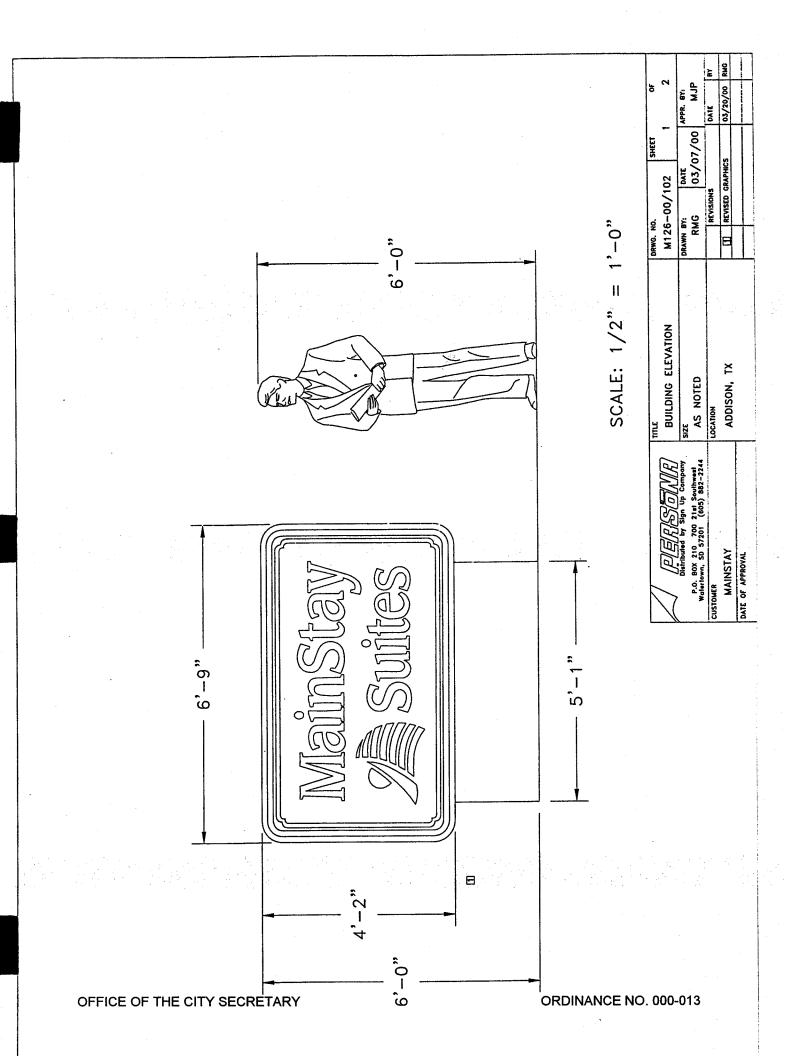

BE IT ORDAINED BY THE CITY COUNCIL OF THE TOWN OF ADDISON, TEXAS:

SECTION 1. In accordance with Section 14-118 of the Sign Ordinance a meritorious exception is hereby granted to Mainstay Suites Hotel, located at 15200 Addison Road, to allow one additional attached sign, in accordance with the drawings attached hereto and made a part hereof for all purposes.