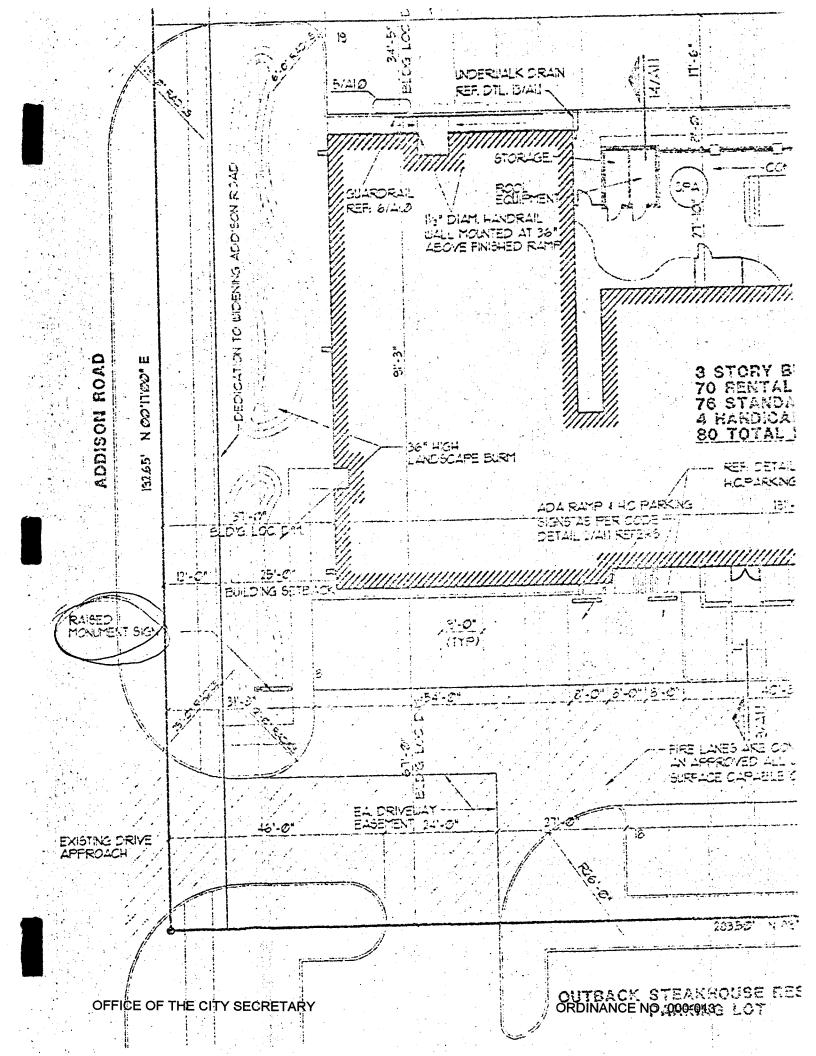

BE IT ORDAINED BY THE CITY COUNCIL OF THE TOWN OF ADDISON, TEXAS:

SECTION 1. In accordance with Section 14-118 of the Sign Ordinance a meritorious exception is hereby granted to Mainstay Suites Hotel, located at 15200 Addison Road, to allow one additional attached sign, in accordance with the drawings attached hereto and made a part hereof for all purposes.

52/9 5 89 38 00 5 MUNUMENT 20' MIN FROM ( READ ACCESS EASEMENT ROAD DOITION AGE 5718 TCH LINE

OFFICE OF THE CITY SCHERARY NUATION OF SITERDINANCE NO. 000-013