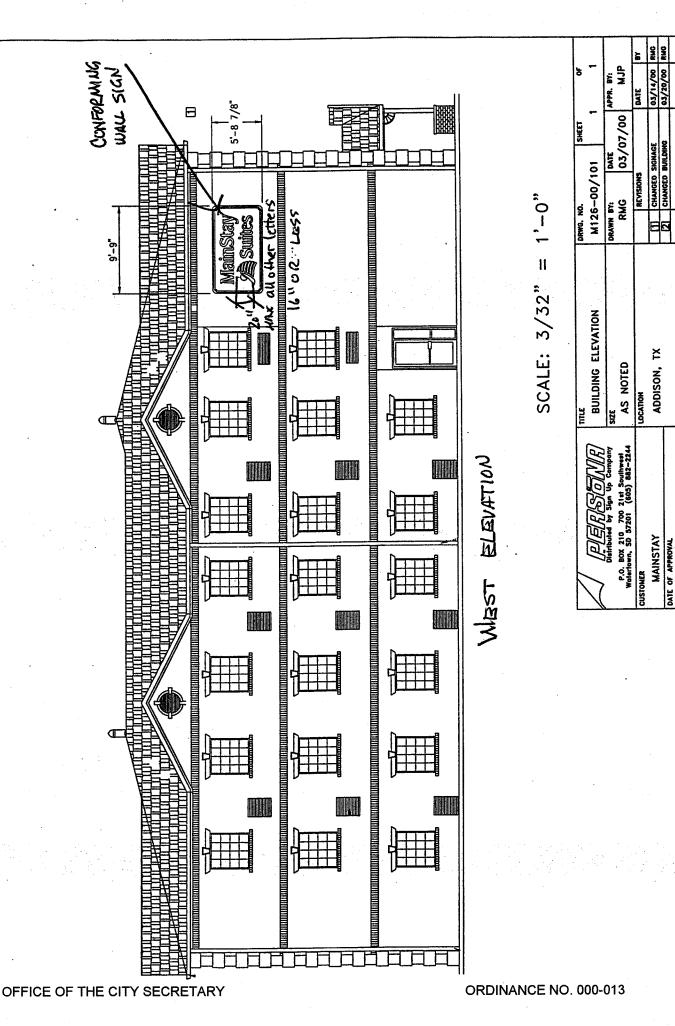

BE IT ORDAINED BY THE CITY COUNCIL OF THE TOWN OF ADDISON, TEXAS:

SECTION 1. In accordance with Section 14-118 of the Sign Ordinance a meritorious exception is hereby granted to Mainstay Suites Hotel, located at 15200 Addison Road, to allow one additional attached sign, in accordance with the drawings attached hereto and made a part hereof for all purposes.