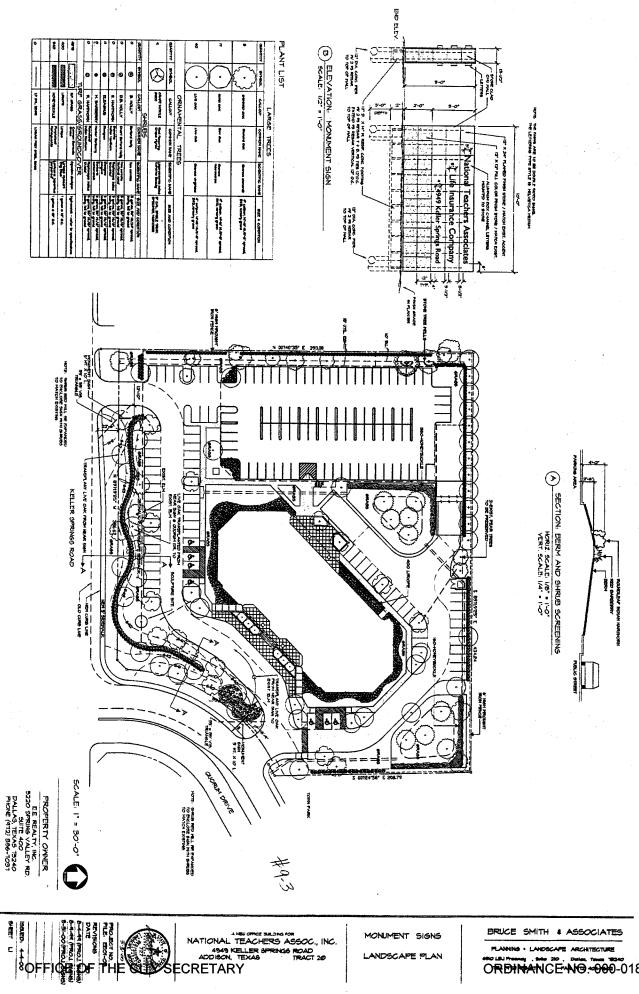

## **ORDINANCE NO. 000-018**

AN ORDINANCE OF THE TOWN OF ADDISON, TEXAS, AMENDING CHAPTER 14, SIGNS, OF THE CODE OF ORDINANCES, SO AS TO GRANT A MERITORIOUS EXCEPTION TO THE CITY'S SIGN ORDINANCE TO ALLOW A MONUMENT SIGN WITH A SETBACK OF LESS THAN 20 FEET, ON APPLICATION WITH E.E. REALTY, LOCATED AT 4949 KELLER SPRINGS ROAD, PROVIDING FOR A REPEAL CLAUSE; PROVIDING FOR A PENALTY CLAUSE; AND PROVIDING FOR A SEVERABILITY CLAUSE.

BE IT ORDAINED BY THE CITY COUNCIL OF THE TOWN OF ADDISON, TEXAS:

SECTION 1. In accordance with Chapter 62, Section 62-184 of the Sign Ordinance a meritorious exception is hereby granted to located at 4949 Keller Springs Road, to allow a monument sign with a setback of less than twenty (20) feet, in accordance with the drawings attached hereto and made a part hereof for all purposes.

PUBLISHED ON:

ATTEST:

CASE NO. ME2000-04

APPROVED AS TO FORM:

LANDSCAPE PLAN

ORDINANCE NO. 2000 - 1000 - 1000 - 1000 - 1000 - 1000 - 1000 - 1000 - 1000 - 1000 - 1000 - 1000 - 1000 - 1000 - 1000 - 1000 - 1000 - 1000 - 1000 - 1000 - 1000 - 1000 - 1000 - 1000 - 1000 - 1000 - 1000 - 1000 - 1000 - 1000 - 1000 - 1000 - 1000 - 1000 - 1000 - 1000 - 1000 - 1000 - 1000 - 1000 - 1000 - 1000 - 1000 - 1000 - 1000 - 1000 - 1000 - 1000 - 1000 - 1000 - 1000 - 1000 - 1000 - 1000 - 1000 - 1000 - 1000 - 1000 - 1000 - 1000 - 1000 - 1000 - 1000 - 1000 - 1000 - 1000 - 1000 - 1000 - 1000 - 1000 - 1000 - 1000 - 1000 - 1000 - 1000 - 1000 - 1000 - 1000 - 1000 - 1000 - 1000 - 1000 - 1000 - 1000 - 1000 - 1000 - 1000 - 1000 - 1000 - 1000 - 1000 - 1000 - 1000 - 1000 - 1000 - 1000 - 1000 - 1000 - 1000 - 1000 - 1000 - 1000 - 1000 - 1000 - 1000 - 1000 - 1000 - 1000 - 1000 - 1000 - 1000 - 1000 - 1000 - 1000 - 1000 - 1000 - 1000 - 1000 - 1000 - 1000 - 1000 - 1000 - 1000 - 1000 - 1000 - 1000 - 1000 - 1000 - 1000 - 1000 - 1000 - 1000 - 1000 - 1000 - 1000 - 1000 - 1000 - 1000 - 1000 - 1000 - 1000 - 1000 - 1000 - 1000 - 1000 - 1000 - 1000 - 1000 - 1000 - 1000 - 1000 - 1000 - 1000 - 1000 - 1000 - 1000 - 1000 - 1000 - 1000 - 1000 - 1000 - 1000 - 1000 - 1000 - 1000 - 1000 - 1000 - 1000 - 1000 - 1000 - 1000 - 1000 - 1000 - 1000 - 1000 - 1000 - 1000 - 1000 - 1000 - 1000 - 1000 - 1000 - 1000 - 1000 - 1000 - 1000 - 1000 - 1000 - 1000 - 1000 - 1000 - 1000 - 1000 - 1000 - 1000 - 1000 - 1000 - 1000 - 1000 - 1000 - 1000 - 1000 - 1000 - 1000 - 1000 - 1000 - 1000 - 1000 - 1000 - 1000 - 1000 - 1000 - 1000 - 1000 - 1000 - 1000 - 1000 - 1000 - 1000 - 1000 - 1000 - 1000 - 1000 - 1000 - 1000 - 1000 - 1000 - 1000 - 1000 - 1000 - 1000 - 1000 - 1000 - 1000 - 1000 - 1000 - 1000 - 1000 - 1000 - 1000 - 1000 - 1000 - 1000 - 1000 - 1000 - 1000 - 1000 - 1000 - 1000 - 1000 - 1000 - 1000 - 1000 - 1000 - 1000 - 1000 - 1000 - 1000 - 1000 - 1000 - 1000 - 1000 - 1000 - 1000 - 1000 - 1000 - 1000 - 1000 - 1000 - 1000 - 1000 - 1000 - 1000 - 1000 - 1000 - 1000 - 1000 - 1000 - 1000 - 1000 - 1000 - 1000 - 1000 - 1000 - 1000 - 1000 - 1000 - 1000 - 1000 - 1000 - 10