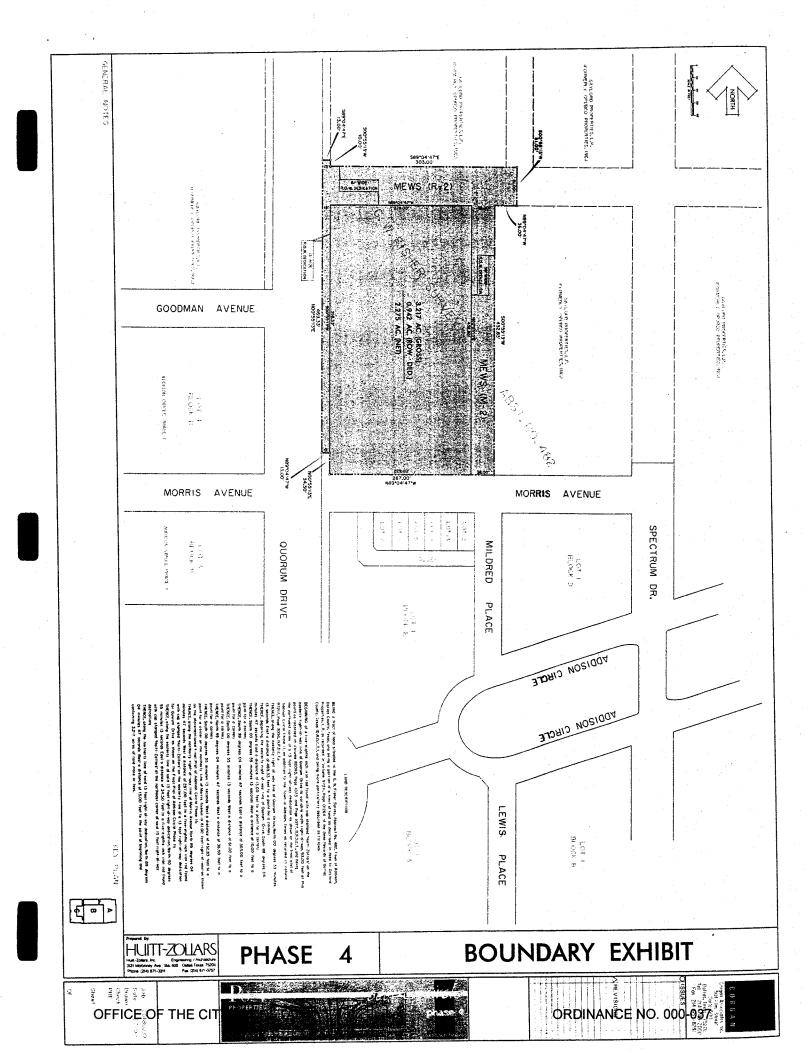

BEING a tract of land situated in the G.W. Fisher Survey, Abstract no. 482, Town of Addison, Dallas County, Texas, and being a portion of a tract of land as described in deed to Gaylord Properties, L.P. as recorded in Volume 97211, page 01264 of the Deed Records of Dallas County, Texas (D.R.D.C.T.), and being more particularly described as follows:

BEGINNING at a five-eights inch iron rod found with cap stamped "Huitt-Zollars" on the easterly right-of-way line of Quorum Drive (a variable width right-of-way, 93.00 feet at this point) as recorded in Volume 82093, Page 1073 and Page 1077, D.R.D.C.T., and being the northwest corner of a 13 foot right-of-way dedication as shown on the final plat of Addison Circle Phase II, and addition to the Town of Addison, Texas as recorded in Volume 9127, page 3056, D.R.D.C.T.;

THENCE, along the easterly right-of-way line of Quorum Drive, North 00 degrees 55 minutes `13 seconds East a distance of 469.33 feet to a five-eighths inch iron rod set with cap stamped "Huitt-Zollars";

THENCE, departing the easterly right-of-way line of Quorum Drive, South 89 degrees 04 minutes 47 seconds East a distance of 13.00 feet to a five-eighths inch iron rod set with cap stamped "Huitt-Zollars";

THENCE, South 00 degrees 55 minutes 13 seconds West a distance of 10.00 feet to a five-eighths inch iron rod set with cap stamped "Huitt-Zollars";

THENCE, South 89 degrees 04 minutes 47 seconds East a distance of 303.00 feet to a five-eighths inch iron rod set with cap stamped "Huitt-Zollars";

THENCE, South 00 degrees 55 minutes 13 seconds West a distance of 61.00 feet to a five-eighths iron rod set with cap stamped "Huitt-Zollars";

THENCE, North 89 degrees 04 minutes 47 seconds West a distance of 36.00 feet to a five-eighths inch iron rod set with cap stamped "Huitt-Zollars";

THENCE, South 00 degrees 55 minutes 13 seconds West a distance of 432.83 feet to a five-eighths inch iron rod set with cap stamped "Huitt-Zollars" on the northerly line of Morris Avenue (a 61.00 foot right-of-way) as shown on the aforementioned Final Plat of Addison Circle Phase II;

THENCE, along the northerly right-of-way line of Morris Avenue North 89 degrees 04 minutes 47 seconds West a distance of 267.00 feet to a X cut set in concrete on the easterly line of a 13 foot right-of-way dedication for Quorum rive as shown on the Final Plat of Addison Circle Phase II;

THENCE, along the easterly line of said 13-foot right-of-way dedication, North 00 degrees 55 minutes 13 seconds East a distance of 34.50 feet to a five-eighths inch iron rod found with cap stamped "Huitt-Zollars" at the northeast corner of said 13-foot right-of-way dedication;

THENCE, along the northerly line of said 13-foot right-of-way dedication, North 89 degrees 04 minutes 47 seconds West a distance of 13.00 feet to the point of beginning and containing 3.217 acres of land more or less.