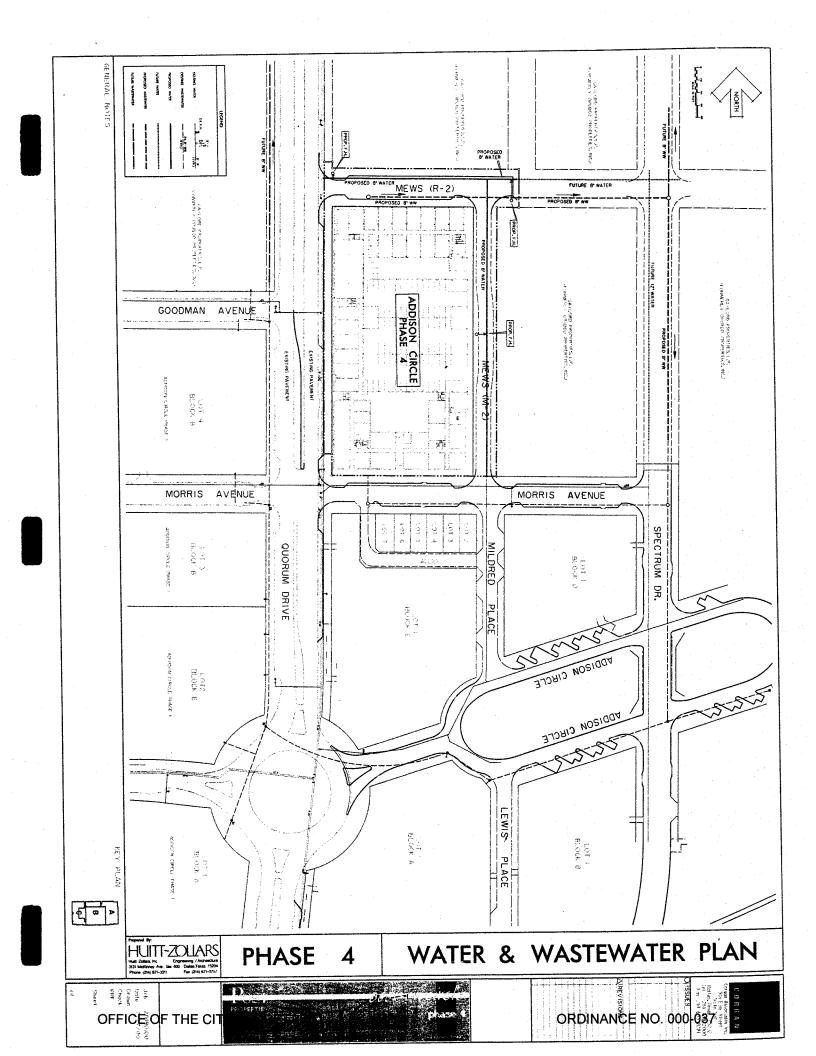

SECTION 3. As provided in Ordinance 095-019, Section 9, FINAL DEVELOPMENT PLAN APPROVAL, said property shall be improved in accordance with the approved final development plans which are attached hereto and made a part hereof for all purposes

SECTION 4. That the development plans shall be approved subject to the following conditions:

- -The garage shall be redesigned to provide at least 90% brick for the lower 12 feet of the façade.
- -The Parks Director shall reserve the right to require alternative varieties for trees for the Ginkos and the Saw Tooth Maples.
- -The plans shall be revised to include a designated loading space at the northeast corner of building A for use by the residents during move-in and move-out and retail tenants.
- -Street drainage shall comply with over-all master drainage plan. Therefore, a drainage inlet must be added to the southwest corner of R-2 and M-2 streets.
- -Prior to any development, the applicant must submit plans to the FAA for review/approval to determine compliance with Addison's height hazard zoning.
- -Plaster color #1, as presented by the applicant at the meeting, shall be