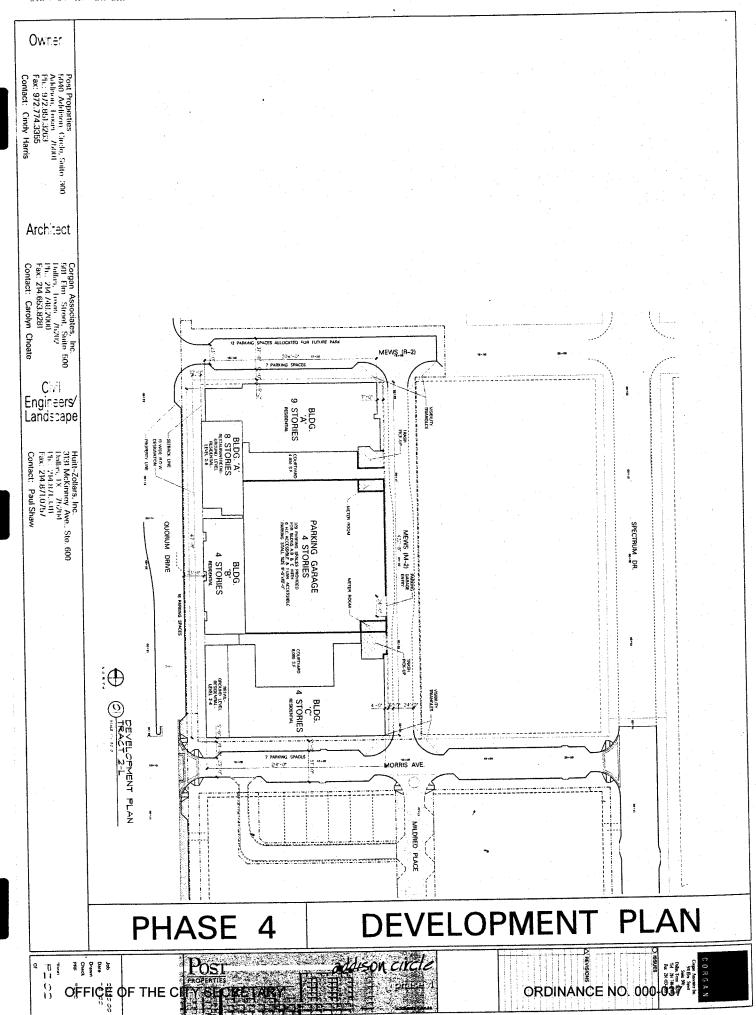

SECTION 3. As provided in Ordinance 095-019, Section 9, FINAL DEVELOPMENT PLAN APPROVAL, said property shall be improved in accordance with the approved final development plans which are attached hereto and made a part hereof for all purposes

SECTION 4. That the development plans shall be approved subject to the following conditions:

- -The garage shall be redesigned to provide at least 90% brick for the lower 12 feet of the façade.
- -The Parks Director shall reserve the right to require alternative varieties for trees for the Ginkos and the Saw Tooth Maples.
- -The plans shall be revised to include a designated loading space at the northeast corner of building A for use by the residents during move-in and move-out and retail tenants.
- -Street drainage shall comply with over-all master drainage plan. Therefore, a drainage inlet must be added to the southwest corner of R-2 and M-2 streets.
- -Prior to any development, the applicant must submit plans to the FAA for review/approval to determine compliance with Addison's height hazard zoning.
- -Plaster color #1, as presented by the applicant at the meeting, shall be