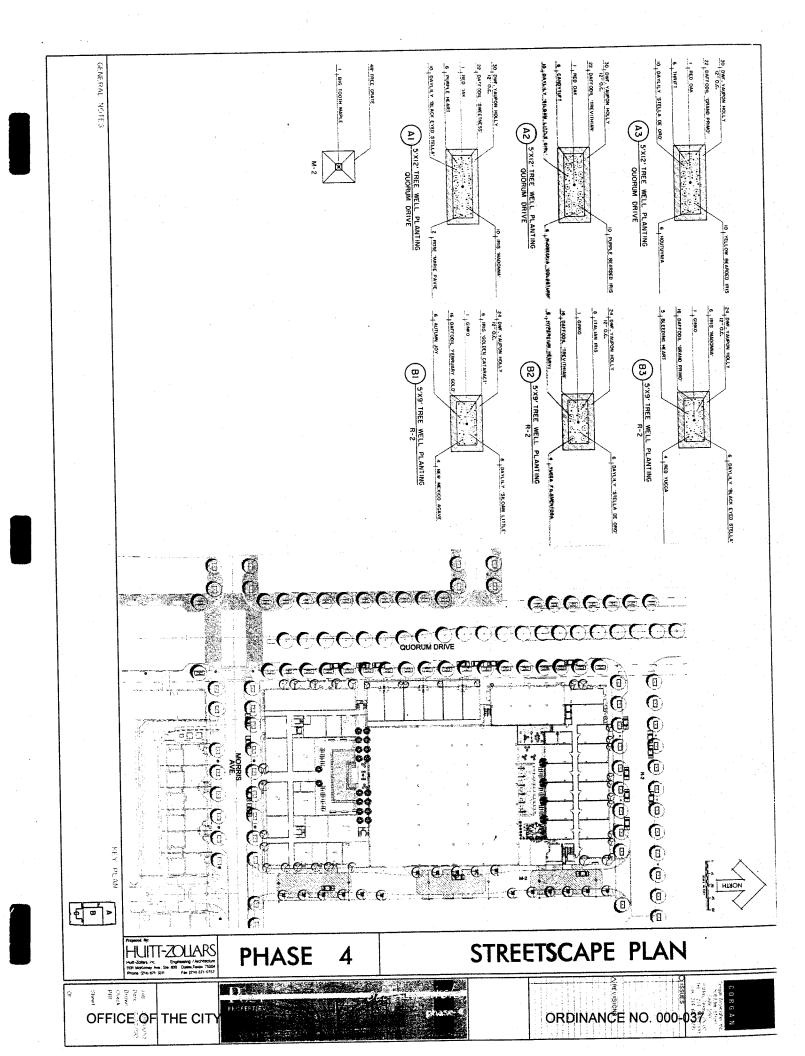

SECTION 4. That the development plans shall be approved subject to the following conditions:

- -The garage shall be redesigned to provide at least 90% brick for the lower 12 feet of the façade.
- -The Parks Director shall reserve the right to require alternative varieties for trees for the Ginkos and the Saw Tooth Maples.
- -The plans shall be revised to include a designated loading space at the northeast corner of building A for use by the residents during move-in and move-out and retail tenants.
- -Street drainage shall comply with over-all master drainage plan. Therefore, a drainage inlet must be added to the southwest corner of R-2 and M-2 streets.
- -Prior to any development, the applicant must submit plans to the FAA for review/approval to determine compliance with Addison's height hazard zoning.
- -Plaster color #1, as presented by the applicant at the meeting, shall be

eliminated from the facades, and the plaster colors used shall be "warmer" with the colors used resembling the shade of the stone #1 (as presented by the applicant) color family.

SECTION 5. The development plans are hereby approved with the following waivers to the design standards contained in Ordinance 095-019.