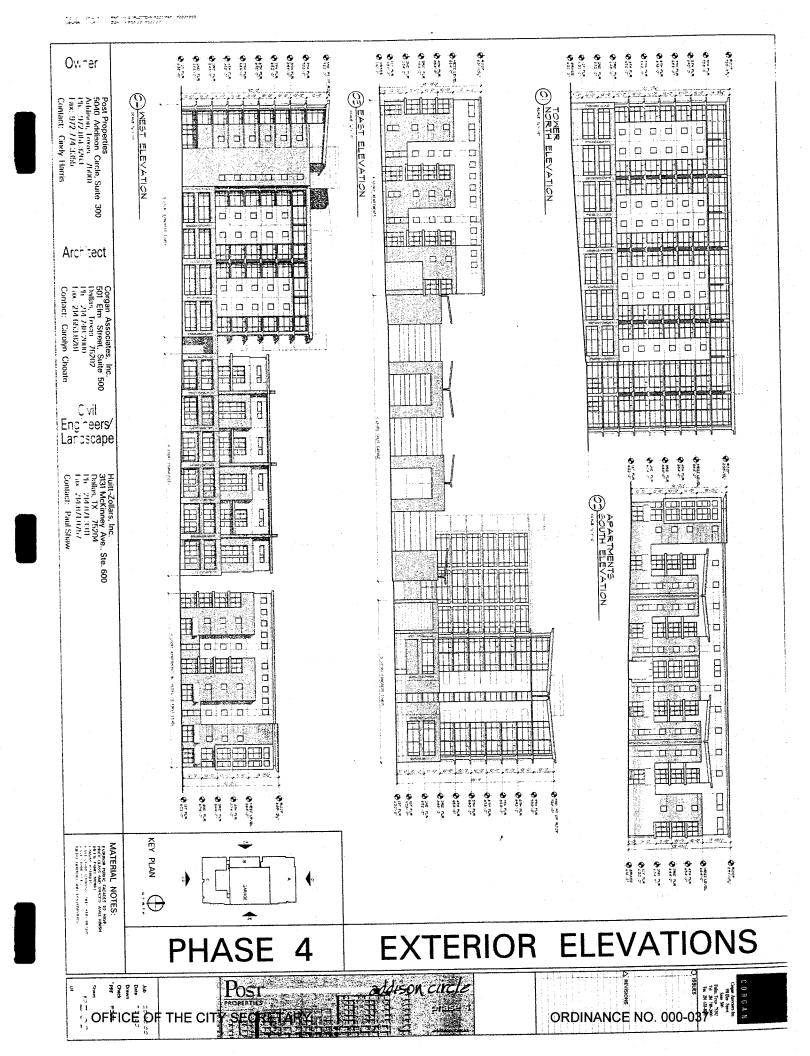

SECTION 4. That the development plans shall be approved subject to the following conditions:

- -The garage shall be redesigned to provide at least 90% brick for the lower 12 feet of the façade.
- -The Parks Director shall reserve the right to require alternative varieties for trees for the Ginkos and the Saw Tooth Maples.
- -The plans shall be revised to include a designated loading space at the northeast corner of building A for use by the residents during move-in and move-out and retail tenants.
- -Street drainage shall comply with over-all master drainage plan. Therefore, a drainage inlet must be added to the southwest corner of R-2 and M-2 streets.
- -Prior to any development, the applicant must submit plans to the FAA for review/approval to determine compliance with Addison's height hazard zoning.
- -Plaster color #1, as presented by the applicant at the meeting, shall be

eliminated from the facades, and the plaster colors used shall be "warmer" with the colors used resembling the shade of the stone #1 (as presented by the applicant) color family.

SECTION 5. The development plans are hereby approved with the following waivers to the design standards contained in Ordinance 095-019.

- -Approval of the waiver to allow home office uses on all floors of Building A, with office uses not to exceed 35% of the square footage of Building A.
- -Approval of the waiver of design standards in order to allow a height of 90 feet for the residential tower with no additional setback required for the height above 50 feet.
- -Approval of the waiver to design standards for the 90% brick requirement in order to allow facades that are 40% brick or stone, 33% plate glass, and 27% stucco.