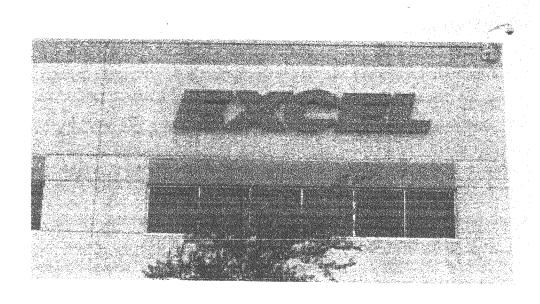

## ELEVATION - VARTEC TELECOM

48" O.A.H.

SIDE ELEVATION - EXCEL - VARTEC

FRONT ADDISON RD

48" O.A.H.

## FRONT ELEVATION - EXCEL - VARTEC

O.A.H. — 3&\*

EXCEL = 15" TO BE FACE LIT

TAG BOX — 4.5" W/ 3" LETTERS TO BE FACE LIT

SWOOSH = 36" X 50" TO BE BACK LIT

| ONE (1) SET OF ALUMINIM CHANNEL LETTERS DIRECT MOUNTED TO BUILDING WITH NEEDED FASTNERS PER WALL SPECIFICATIONS. | LETTER RETURNS BLUE TRIM CAP COLOR BLUE PLEX FACE COLOR BLUE NEON TUBE COLOR BLUE | DATE: 7/23/03 DRAWING # 1  PEVISON 1 2 3 4 5 (WE ALLOW IF TO 2 MEXIMON PER 64 CHARGO CHARGO.) | FINAL APPROVAL BY.  PO.# |
|------------------------------------------------------------------------------------------------------------------|-----------------------------------------------------------------------------------|-----------------------------------------------------------------------------------------------|--------------------------|
| WALL SECTION                                                                                                     | 1/2" FLEX CONDUIT<br>WITHN WALL TO<br>TRANSPORMER                                 | TRAMSFORMER                                                                                   |                          |
| S" DEEP ALUMINUM<br>CHANNEL LETTER                                                                               | TO UP PLEX FACE. MOUNTING FASTNERS                                                | TUBE SUPPORT                                                                                  | MASTERS TECHNOLOGY       |