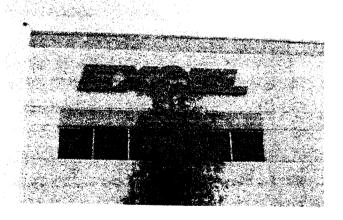

## ELEVATION - VARTEC TELECOM

48" O.A.H.

SIDE ELEVATION - EXCEL - VARTEC

FRONT ADDISON RD

48" O.A.H.

## FRONT ELEVATION - EXCEL - VARTEC

O.A.H. — 3&\*

EXCEL = 15" TO BE FACE LIT

TAG BOX — 4.5" W/ 3" LETTERS TO BE FACE LIT

SWOOSH = 36" X 50" TO BE BACK LIT

| ONE (1) SET OF ALUMINIM CHANNEL LETTERS DIRECT MOUNTED TO BUILDING WITH NEEDED FASTNERS PER WALL SPECIFICATIONS. | LETTER RETURNS BLUE TRIM CAP COLOR BLUE PLEX FACE COLOR BLUE NEON TUBE COLOR BLUE | DATE: 7/23/03 DRAWING # 1  PEVISON 1 2 3 4 5 (WE ALLOW IF TO 2 MEXIMON PER 64 CHARGO CHARGO.) | FINAL APPROVAL BY.  PO.# |
|------------------------------------------------------------------------------------------------------------------|-----------------------------------------------------------------------------------|-----------------------------------------------------------------------------------------------|--------------------------|
| WALL SECTION                                                                                                     | 1/2" FLEX CONDUIT<br>WITHN WALL TO<br>TRANSPORMER                                 | TRAMSFORMER                                                                                   |                          |
| S" DEEP ALUMINUM<br>CHANNEL LETTER                                                                               | TO UP PLEX FACE. MOUNTING FASTNERS                                                | TUBE SUPPORT                                                                                  | MASTERS TECHNOLOGY       |