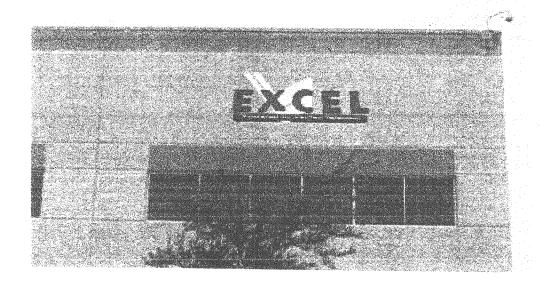

## ELEVATION - VARTEC TELECOM

48" O.A.H.

SIDE ELEVATION - EXCEL - VARTEC

FRONT ADDISON RD

48" O.A.H.

## FRONT ELEVATION - EXCEL - VARTEC

O.A.H. — 3&\*

EXCEL = 15" TO BE FACE LIT

TAG BOX — 4.5" W/ 3" LETTERS TO BE FACE LIT

SWOOSH = 36" X 50" TO BE BACK LIT

| ONE (1) SET OF ALUMINIM CHANNEL LETTERS DIRECT MOUNTED TO BUILDING WITH NEEDED FASTNERS PER WALL SPECIFICATIONS. | LETTER RETURNS BLUE TRIM CAP COLOR BLUE PLEX FACE COLOR BLUE NEON TUBE COLOR BLUE | DATE: 7/23/03 DRAWING # 1  PEVISON 1 2 3 4 5 (WE ALLOW IF TO 2 MEXIMON PER 64 CHARGO CHARGO.) | FINAL APPROVAL BY.  PO.# |
|------------------------------------------------------------------------------------------------------------------|-----------------------------------------------------------------------------------|-----------------------------------------------------------------------------------------------|--------------------------|
| WALL SECTION                                                                                                     | 1/2" FLEX CONDUIT<br>WITHN WALL TO<br>TRANSPORMER                                 | TRAMSFORMER                                                                                   |                          |
| S" DEEP ALUMINUM<br>CHANNEL LETTER                                                                               | TO UP PLEX FACE. MOUNTING FASTNERS                                                | TUBE SUPPORT                                                                                  | MASTERS TECHNOLOGY       |