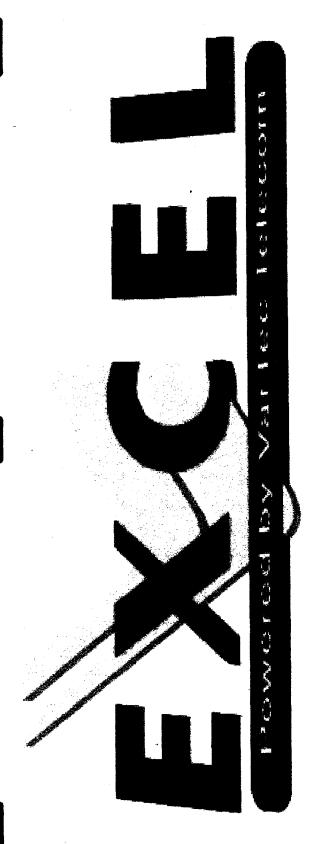

## FRONT ELEVATION - EXCEL - VARTEC

O.A.H. — 3&\*

EXCEL = 15" TO BE FACE LIT

TAG BOX — 4.5" W/ 3" LETTERS TO BE FACE LIT

SWOOSH = 36" X 50" TO BE BACK LIT

| ONE (1) SET OF ALUMINIM CHANNEL LETTERS DIRECT MOUNTED TO BUILDING WITH NEEDED FASTNERS PER WALL SPECIFICATIONS. | LETTER RETURNS BLUE TRIM CAP COLOR BLUE PLEX FACE COLOR BLUE NEON TUBE COLOR BLUE | DATE: 7/23/03 DRAWING # 1  PEVISON 1 2 3 4 5 (WE ALLOW IF TO 2 MEXIMON PER 64 CHARGO CHARGO.) | FINAL APPROVAL BY.  PO.# |
|------------------------------------------------------------------------------------------------------------------|-----------------------------------------------------------------------------------|-----------------------------------------------------------------------------------------------|--------------------------|
| WALL SECTION                                                                                                     | 1/2" FLEX CONDUIT<br>WITHN WALL TO<br>TRANSPORMER                                 | TRAMSFORMER                                                                                   |                          |
| S" DEEP ALUMINUM<br>CHANNEL LETTER                                                                               | TO UP PLEX FACE. MOUNTING FASTNERS                                                | TUBE SUPPORT                                                                                  | MASTERS TECHNOLOGY       |