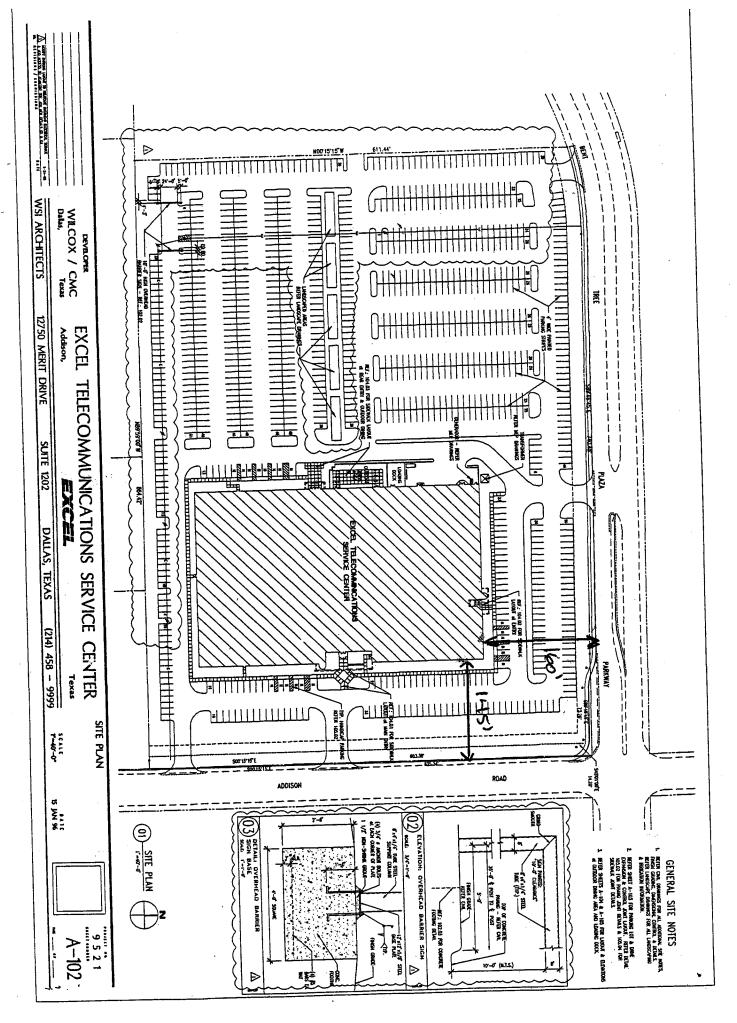

BE IT ORDAINED BY THE CITY COUNCIL OF THE TOWN OF ADDISON, TEXAS:

SECTION 1. In accordance with Section 62-163 of the Sign Ordinance, a meritorious exception is hereby granted to VartecTelcom/Excel at 16675 Addison Road and 4550 Excel Parkway, Addison, Texas, to allow two attached signs on each building; (1) Signage on the north and east facades of the building located at 16675 Addison Road and (2) for signage on the north and east facades with a 36 inch logo on the building located at 4550 Excel Parkway, in accordance with the drawings attached hereto and made a part hereof for all purposes.