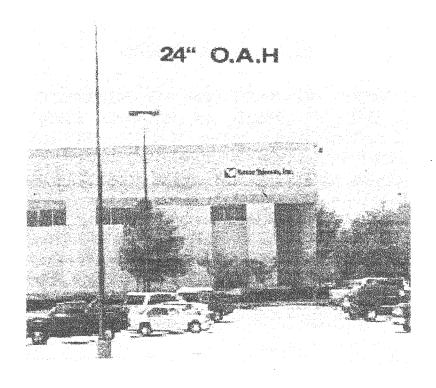

logo box = 36" h Lettering to be 18"

Wartec Telecom, Inc.

 $\log box = 24"h$  Lettering to be 12"

36" O.A.H

24" O.A.H

36" O.A.H.

FRONT ELEVATION - EXCEL - VARTEC

36" O.A.H.