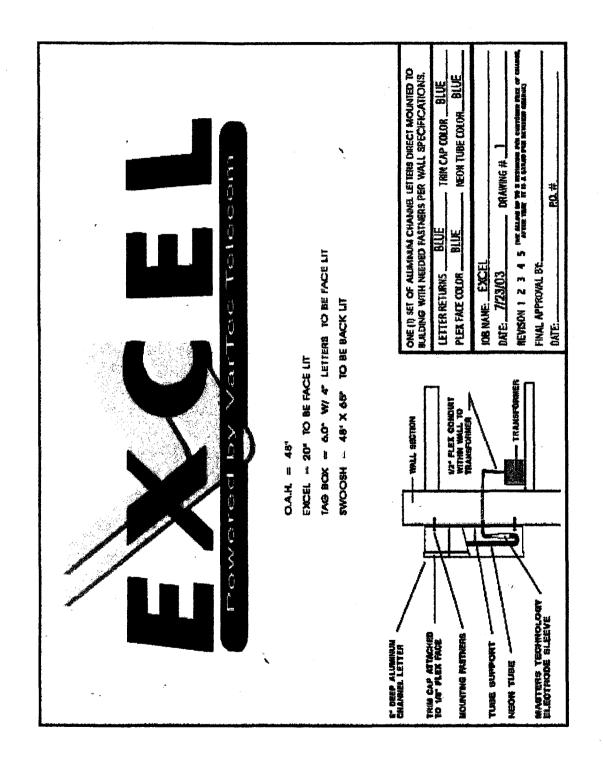

## FRONT ELEVATION - EXCEL - VARTEC

O.A.H. — 3&\*

EXCEL = 15" TO BE FACE LIT

TAG BOX — 4.5" W/ 3" LETTERS TO BE FACE LIT

SWOOSH = 36" X 50" TO BE BACK LIT

| ONE (1) SET OF ALUMINIM CHANNEL LETTERS DIRECT MOUNTED TO BUILDING WITH NEEDED FASTNERS PER WALL SPECIFICATIONS. | LETTER RETURNS BLUE TRIM CAP COLOR BLUE PLEX FACE COLOR BLUE NEON TUBE COLOR BLUE | DATE: 7/23/03 DRAWING # 1  PEVISON 1 2 3 4 5 (WE ALLOW IF TO 2 MEXIMON PER 64 CHARGO CHARGO.) | FINAL APPROVAL BY.  PO.# |
|------------------------------------------------------------------------------------------------------------------|-----------------------------------------------------------------------------------|-----------------------------------------------------------------------------------------------|--------------------------|
| WALL SECTION                                                                                                     | 1/2" FLEX CONDUIT<br>WITHN WALL TO<br>TRANSPORMER                                 | TRAMSFORMER                                                                                   |                          |
| S" DEEP ALUMINUM<br>CHANNEL LETTER                                                                               | TO UP PLEX FACE. MOUNTING FASTNERS                                                | TUBE SUPPORT                                                                                  | MASTERS TECHNOLOGY       |