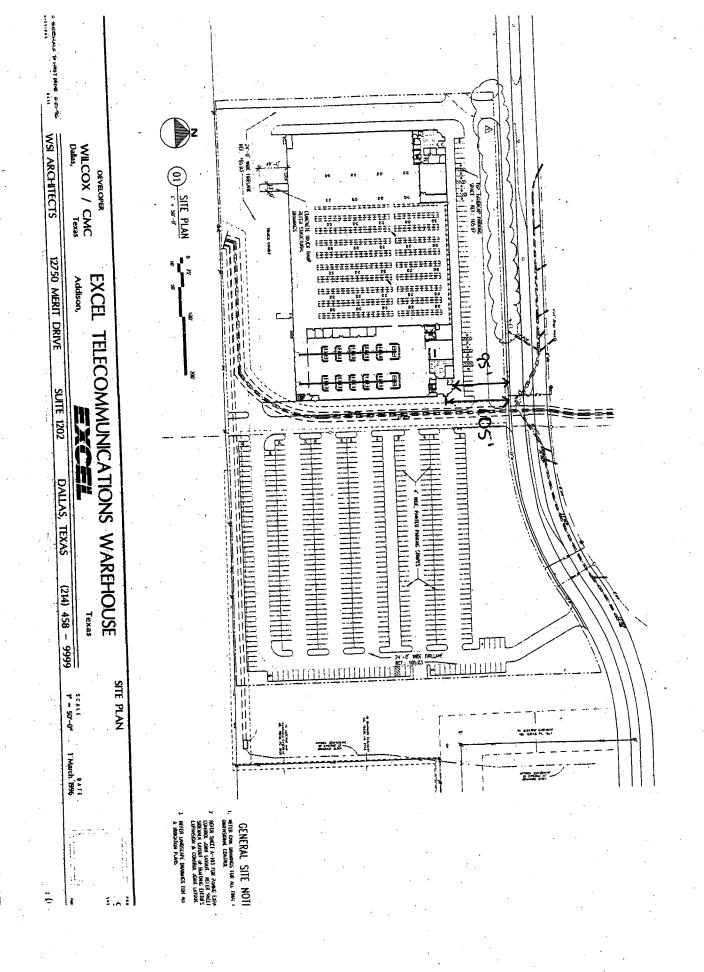

## **ORDINANCE NO. 003-022**

AN ORDINANCE OF THE TOWN OF ADDISON, TEXAS, AMENDING CHAPTER 62, SIGNS, OF THE CODE OF ORDINANCES, SO AS TO GRANT A MERITORIOUS EXCEPTION TO THE TOWN'S SIGN ORDINANCE TO ALLOW TWO SEPARATE BUILDINGS EACH WITH TWO ATTACHED SIGNS; (1) FOR SIGNAGE ON THE NORTH AND EAST FACADES OF THE BUILDING LOCATED AT 16675 ADDISON ROAD AND (2) FOR SIGNAGE ON THE NORTH AND EAST FACADES WITH A 36" LOGO ON THE BUILDING LOCATED AT 4550 EXCEL PARKWAY, ON APPLICATION WITH VARTECTELCOM/EXCEL; PROVIDING FOR A REPEAL CLAUSE; PROVIDING FOR A PENALTY CLAUSE; AND PROVIDING FOR A SEVERABILITY CLAUSE.

BE IT ORDAINED BY THE CITY COUNCIL OF THE TOWN OF ADDISON, TEXAS:

SECTION 1. In accordance with Section 62-163 of the Sign Ordinance, a meritorious exception is hereby granted to VartecTelcom/Excel at 16675 Addison Road and 4550 Excel Parkway, Addison, Texas, to allow two attached signs on each building; (1) Signage on the north and east facades of the building located at 16675 Addison Road and (2) for signage on the north and east facades with a 36 inch logo on the building located at 4550 Excel Parkway, in accordance with the drawings attached hereto and made a part hereof for all purposes.