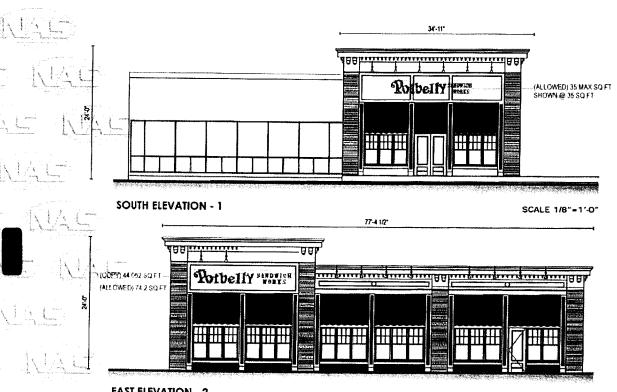

BE IT ORDAINED BY THE CITY COUNCIL OF THE TOWN OF ADDISON, TEXAS:

SECTION 1. In accordance with Section 62-163, a meritorious exception is hereby granted to Potbelly Sandwich Works at 4945 Belt Line Road, Addison, Texas, to allow attached building signs with letters up to 30 inches in height on the south and east facade, in accordance with the drawings attached hereto and made a part hereof for all purposes.

**EAST ELEVATION - 2** 

SCALE 1/8"=1"0"

LETTERS:
5" DEEP CHANNEL LETTERS OSTALUMINUM
5" DEEP CHANNEL LETTERS OSTALUMINUM
FACES TO DESCRIPT OF THE LOW WITH 1" JEWELITE
1/O MATCH FACES
LLUMBRATED WITH \$500 WHITE EGL NEON
TUBE.

14-6 1/4" (168.52")

## Potbelly sandwich a works

LETTER ELEVATION (CUSTOM LAYOUT)

(COPY) 35 SQ FT MAX ALLOWED MAX SHOWN

SCALE 1/2" FO"

LETTERS:
5" DEEP CHANNEL LETTERS OS ALUMINUM
FRURNS CLOSS ENAMEL TO MATCH 4061 GP YELLOW
FACES TO BE4061 GP YELLOW WITH 1" JEWELITE
TO MATCH FACES
RLUMINATED WITH 6500 WHITE EGL NEON
TUBE

SUB COPY: FLAT CUT OUT K" THICK ALUMINUM LETTERS PAINTED TO MATCH 406-T IGP GOLD YELLOW (STUD MOUNTED TO FASCIA NON-ELUMINATED)

17-5 5/8" (209.651")

LETTER ELEVATION

(COPY) 44.062 SQ FT MAX ALLOWED 74.2 SQ FT

SCALE 1/2"=1"0"

LETTERS:
5' DEEP CHANNEL LETTERS 663 ALUMINUM
RETURNS CLOSS ENAMEL TO MATCH 4061 GP YELLOW
FACES 10 BE 4061 GP YELLOW WITH 1' JEWELITE
TO MATCH FACES
KLUMINATED WITH 6500 WHITE EGL NEON
TUBE.