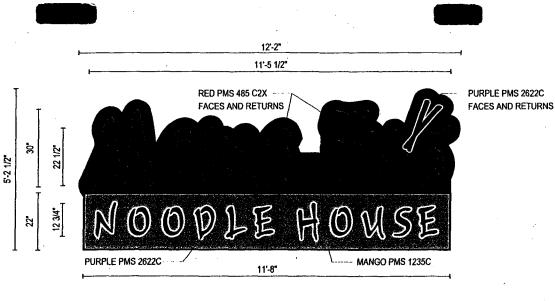

### CHANNEL LETTER ELEVATION 40.8 SQ. FT (2) TWO SETS REQUIRED

SCALE 1/2"=1'-0"

TOTAL SQUARE FOOTAGE CALCULATIONS BASED ON THE FOLLOWING: "MAM FU'S" (30" X 11'-5 1/2") = 28.64 SQ. FT. "NOODLE HOUSE" (22 1/2" X 11 5 1/2") = 12.16 SQ FT TOTAL: 40.80

# CHANNEL LETTER ELEVATION 40.8 SQ. FT (2) TWO SETS REQUIRED

SCALE 1/2"=1'-0"

TOTAL SQUARE FOOTAGE CALCULATIONS BASED ON THE FOLLOWING: "MAM FU'S" (30" X 11'-5 1/2") = 28.64 SQ. FT. "NOODLE HOUSE" (22 1/2" X 11 5 1/2") = 12.16 SQ FT TOTAL: 40.80