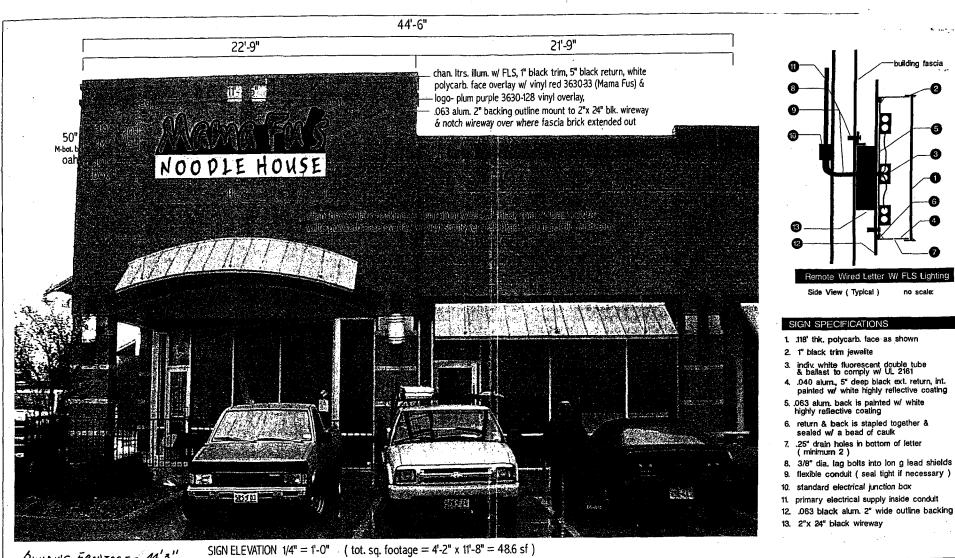

BUILDING FRONTAGE: SOUTH 44'-3", WEST 71'-2"

|   | APPROVALS   | DESIGN NUMBER | 030721R1            | SHEET 1 OF |  |  |
|---|-------------|---------------|---------------------|------------|--|--|
|   | CLIENT      | ADDRESS       | BELTLINE @ MARSH LN |            |  |  |
|   | SALES       | CITY - STATE  | ADDISON, TX         |            |  |  |
| • | COORDINATOR | DATE          | 12-19-03            |            |  |  |
| • | ART DEPT.   | SALES PERSON  | J. CHAPPEL          |            |  |  |
|   |             | DESIGNER      | T. SCHULTZ          |            |  |  |