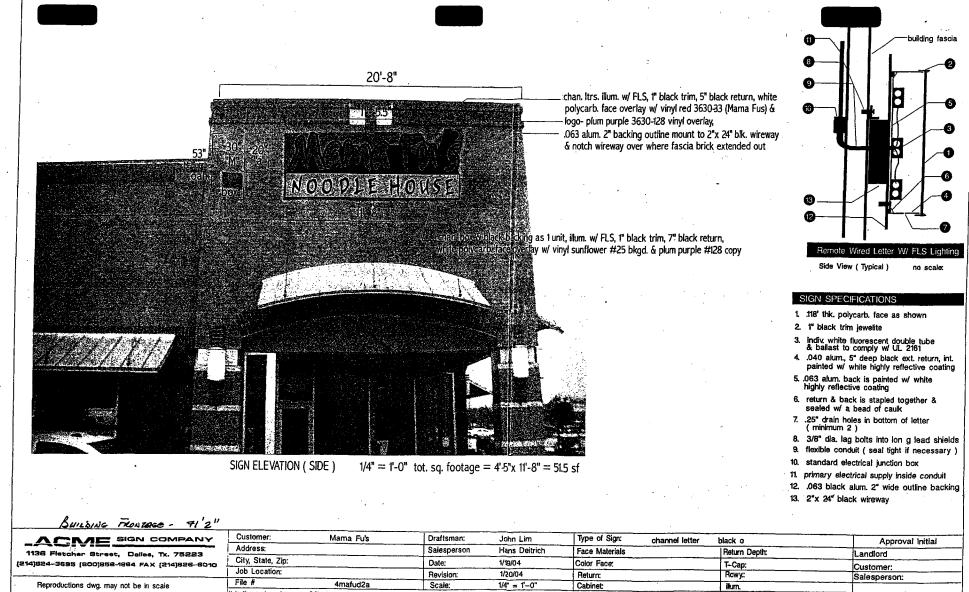

BUILDING FRONTAGE: SOUTH 44'-3", WEST 71'-2"

THE SE ORJENTICS AND THE CKLLIGHT PROPERTY OF REVINDES REDOR IN-CA. BEYNOLDS SCH AND ARE THE RESULT OF THE ORIGINAL WORK OF ITS BEH-ORIES. THE ARE SUBJECTED TO YOUR COMPARY FOR THE SOLE PURPOSE OF YOUR CONDERLY FOR THE SOLE PURPOSE OF YOUR REVINCES SKIALA SIGN BUNKFACTURED ACCORDING TO THESE DRAWMINGS.