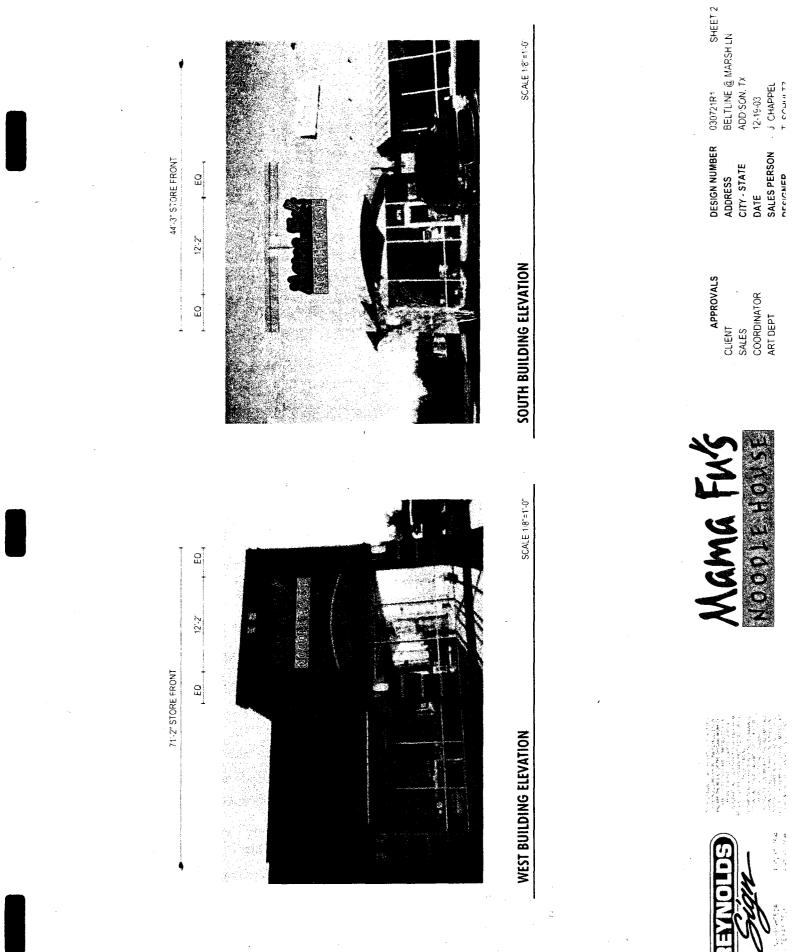

BUILDING FRONTAGE: SOUTH 44'-3", WEST 71'-2"

THE SE ORJENTICS AND THE CKLLIGHT PROPERTY OF REVINDES REDOR IN-CA. BEYNOLDS SCH AND ARE THE RESULT OF THE ORIGINAL WORK OF ITS BEH-ORIES. THE ARE SUBJECTED TO YOUR COMPARY FOR THE SOLE PURPOSE OF YOUR CONDERLY FOR THE SOLE PURPOSE OF YOUR REVINCES SKIALA SIGN BUNKFACTURED ACCORDING TO THESE DRAWMINGS.

BUILDING FRONTAGE: SOUTH 44'-3", WEST 71'-2"

|   | APPROVALS   | DESIGN NUMBER | 030721R1            | SHEET 1 OF |  |  |
|---|-------------|---------------|---------------------|------------|--|--|
|   | CLIENT      | ADDRESS       | BELTLINE @ MARSH LN |            |  |  |
|   | SALES       | CITY - STATE  | ADDISON, TX         |            |  |  |
| • | COORDINATOR | DATE          | 12-19-03            |            |  |  |
| • | ART DEPT.   | SALES PERSON  | J. CHAPPEL          |            |  |  |
|   |             | DESIGNER      | T. SCHULTZ          |            |  |  |