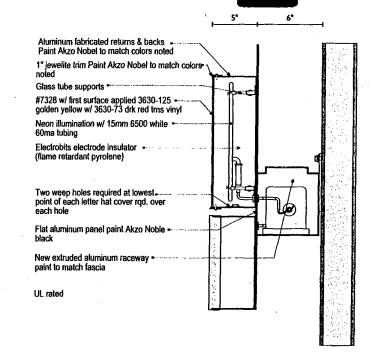

**CHANNEL LETTER SECTION** 

Aluminum fabricated returns & backs ...

Paint Akzo Nobel to match colors noted

#7328 w/ first surface applied 3630-125 ---golden yellow w/ 3630-73 drk red trns vinyl

Neon illumination w/ 15mm 6500 white

Two weep holes required at lowestpoint of each letter hat cover rgd. over

Flat aluminum panel paint Akzo Noble

New extruded aluminum raceway paint to match fascia

Electrobits electrode insulator

(flame retardant pyrolene)

Glass tube supports \*

60ma tubing

each hole

black

UL rated

1" jewelite trim Paint Akzo Nobel to match colorsnoted

NO SCALE

5"