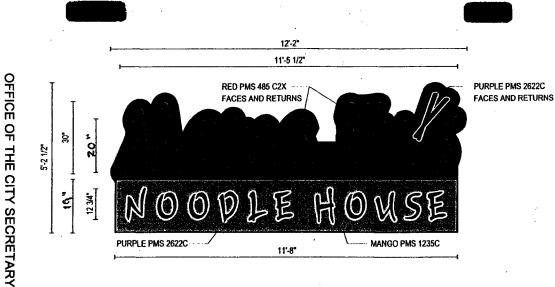

### CHANNEL LETTER ELEVATION 40.8 SQ. FT (2) TWO SETS REQUIRED

SCALE 1/2"=1'-0"

TOTAL SQUARE FOOTAGE CALCULATIONS BASED ON THE FOLLOWING: "MAM FU'S" (30" X 11'-5 1/2") = 28.64 SQ. FT. "NOODLE HOUSE" (22 1/2" X 11 5 1/2") = 12.16 SQ FT TOTAL: 40.80

# CHANNEL LETTER ELEVATION 40.8 SQ. FT (2) TWO SETS REQUIRED

SCALE 1/2"=1'-0"

TOTAL SQUARE FOOTAGE CALCULATIONS BASED ON THE FOLLOWING: "MAM FU'S" (30" X 11'-5 1/2") = 28.64 SQ. FT. "NOODLE HOUSE" (22 1/2" X 11 5 1/2") = 12.16 SQ FT TOTAL: 40.80