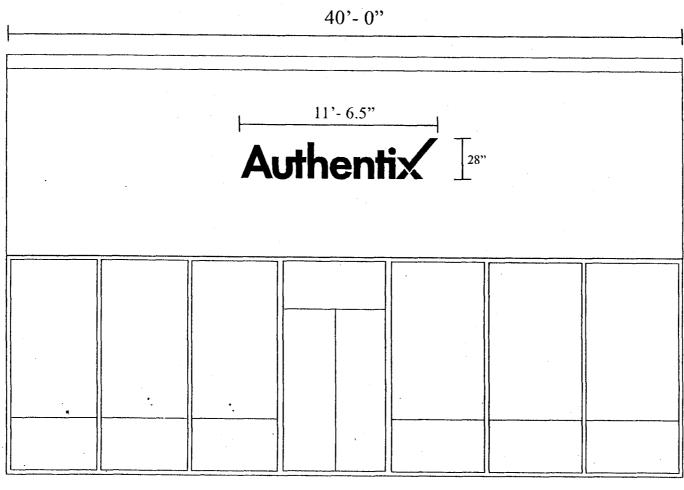

BE IT ORDAINED BY THE CITY COUNCIL OF THE TOWN OF ADDISON, TEXAS:

SECTION 1. In accordance with Section 62-163 of the Sign Ordinance a meritorious exception is hereby granted to Authentix, located at 4355 Excel Parkway, Suite 100, to allow a sign with letters taller than the allowed letter height and an attached 30 square feet sign on the south façade, in accordance with the drawings attached hereto and made a part hereof for all purposes.

## Size of letters

A- 22.5"

u - 14.75"

t - 19.75"

h - 25"

e - 14.75"

n - 14.75"

t - 19.75"

i - 21.5"

x - 28"

Job Site: 4355 Excel Pkwy #100

Scale: 3/16" = 1'- 0"

Installation of a lighted reversed channel letters at South elevation