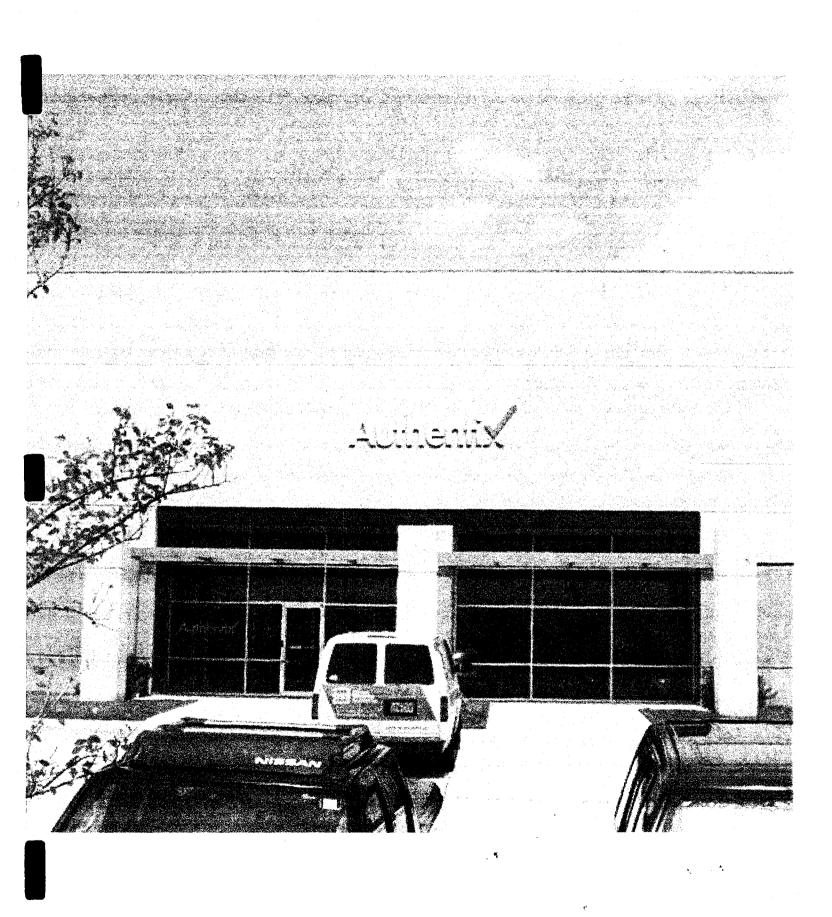

BE IT ORDAINED BY THE CITY COUNCIL OF THE TOWN OF ADDISON, TEXAS:

SECTION 1. In accordance with Section 62-163 of the Sign Ordinance a meritorious exception is hereby granted to Authentix, located at 4355 Excel Parkway, Suite 100, to allow a sign with letters taller than the allowed letter height and an attached 30 square feet sign on the south façade, in accordance with the drawings attached hereto and made a part hereof for all purposes.