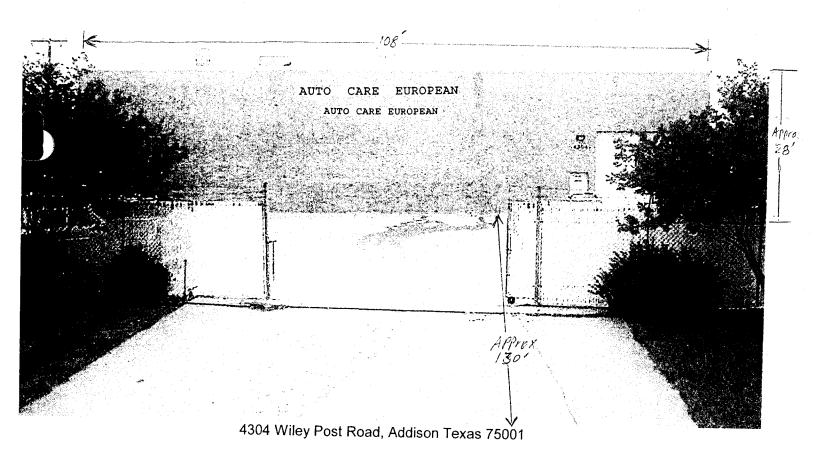

## **ORDINANCE NO. 005-022**

AN ORDINANCE OF THE TOWN OF ADDISON, TEXAS, AMENDING CHAPTER 62, SIGNS, OF THE CODE OF ORDINANCES, SO AS TO GRANT A MERITORIOUS EXCEPTION TO THE CITY'S SIGN ORDINANCE TO ALLOW A SIGN WITH LETTERS CONSISTING OF 24 INCHES IN HEIGHT AND 38' IN LENGTH, ON APPLICATION WITH AUTO CARE EUROPEAN, LOCATED AT 4304 WILEY POST ROAD, PROVIDING FOR A REPEAL CLAUSE; PROVIDING FOR A PENALTY CLAUSE; AND PROVIDING FOR A SEVERABILITY CLAUSE.

BE IT ORDAINED BY THE CITY COUNCIL OF THE TOWN OF ADDISON, TEXAS:

SECTION 1. In accordance with Section 62-163 of the Sign Ordinance a meritorious exception is hereby granted to Auto Care European, located at 4304 Wiley Road, to allow 24" letter size and 38' length sign, in accordance with the drawings attached hereto and made a part hereof for all purposes.

Building wall Approx. 3000 Sq. Ft.
Approved letter size (16" inches) Length 25' Ft. (AUTO CARE EUROPEAN) Approx. 1%/wall
Requested '' (24" '') '38' FT. (AUTO CARE EUROPEAN)" 1.3% "

Approx. per scale the signs on the building