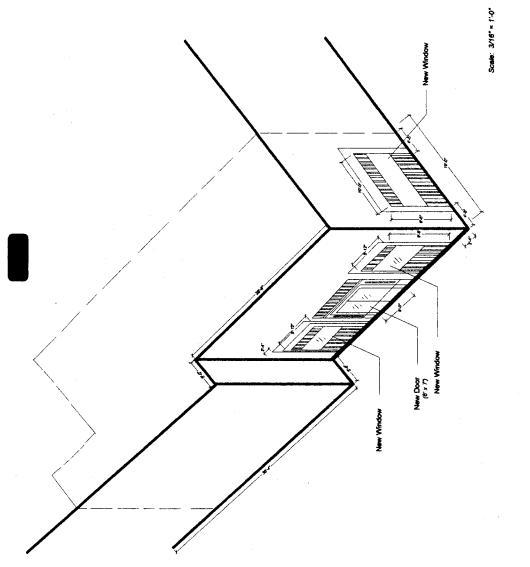

SECTION 2. That the Special Use Permits are granted subject to the following conditions:

- 1. That prior to the issuance of a Certificate of Occupancy, said property shall be improved in accordance with the site plan, floor plan, and elevation drawing, which are attached hereto and made a part hereof for all purposes.
- 2. That the Special Use Permit granted herein shall be limited to a restaurant only and to that particular area designated on the final site plan as encompassing a total area not to exceed 1,252 square feet.
- 3. That if the property for which the special use permit is granted and is not used for the purposes for which said permit was granted within one (1) year after the adoption of this ordinance, the City Council may authorize hearings to be held for the purpose of considering a change of zoning.

PUBILSHED ON: 10-20-05

:

Lee's Construction Co. 3711 Eventon Dr. Flower Mound, TX 75022 Bus. 214-837-5000 Fax. 972-874-9389

Pacuigo New Elevation 5100 Bettine Rd. #704 Daltas, TX 75254