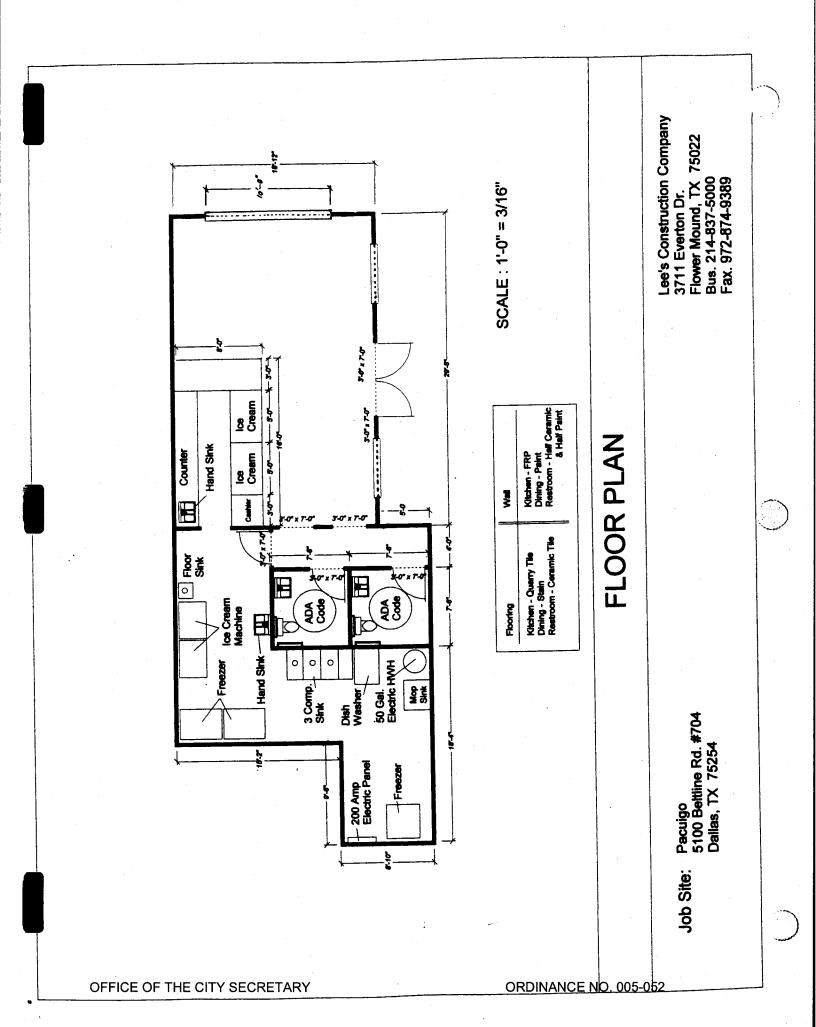

SECTION 2. That the Special Use Permits are granted subject to the following conditions:

- 1. That prior to the issuance of a Certificate of Occupancy, said property shall be improved in accordance with the site plan, floor plan, and elevation drawing, which are attached hereto and made a part hereof for all purposes.
- 2. That the Special Use Permit granted herein shall be limited to a restaurant only and to that particular area designated on the final site plan as encompassing a total area not to exceed 1,252 square feet.
- 3. That if the property for which the special use permit is granted and is not used for the purposes for which said permit was granted within one (1) year after the adoption of this ordinance, the City Council may authorize hearings to be held for the purpose of considering a change of zoning.

Being a 1,252 square foot lease space, addressed as 5100 Belt Line Road, Suite 704, in a shopping center known as the Village on the Parkway, located on a tract of land out of the Allen Bledsoe Survey, Abstract No. 157, the G.W. Fisher Survey, Abstract No. 482 and the J. Pancoast Survey, Abstract No. 1146, City of Addison, Dallas County, Texas, and being more particularly described as follows: