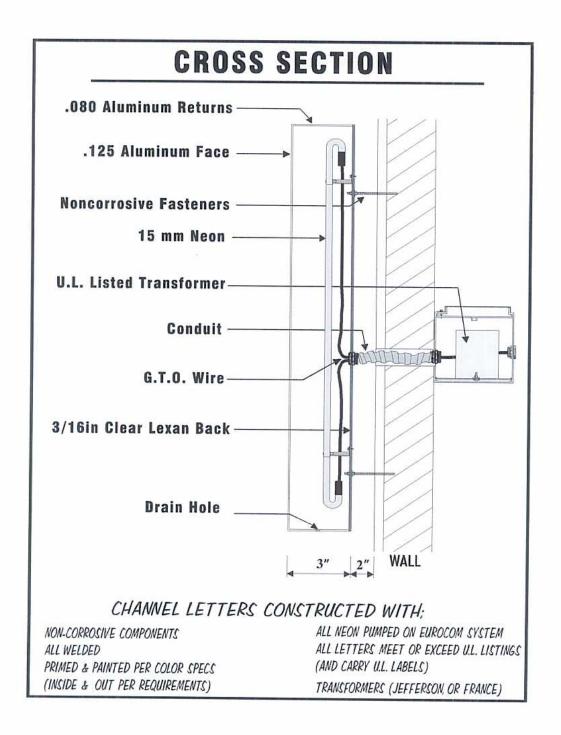

## East Elevation

**Bullding Neon** 

15mm Neon housed in an Aluminum Channel Stud mounted off building Illuminated from the back.

PACE BRICK 記を記 RUCCH SCI SCUMM IID 1981 SC AGAID COT SCOS OF SALES SALES -E)E BY ROSE THE The Comment 是遊遊 \$ 10° 0' tast + 1TEL STREET 100 OF BELIN - DECK

## **Building Neon**

Stud mounted off building illuminated from the back. 15mm Neon housed in an Aluminum Channel