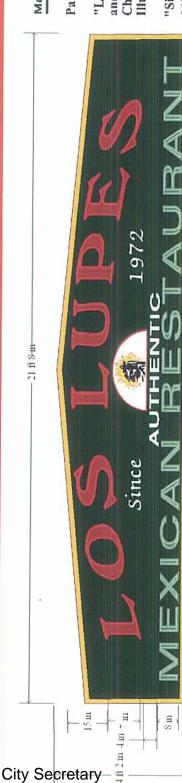

# South Elevation

Main Sign

Painted Aluminum Back Ground.

"Los Lupes, Mexican Restaurant, Border Channels with clear Acrylic Faces and and Logo" will be Painted Aluminum Illuminated by 15mm Neon.

"Since 1972 and Authentic" will be vinyl graphics.

### Optional Logo

Aluminum Channel with Vinyl graphics applied to the back with neon formed to match the design on top of graphic with a clear Acrylic Face.

Description Scale n/a

> Secoulty Non OFFICE 972,438,7497 FAX 972,259,2135 AlphaSIGN CENTRE AlphaNEON B908 Sovereign Row Dallas, TX, 75247