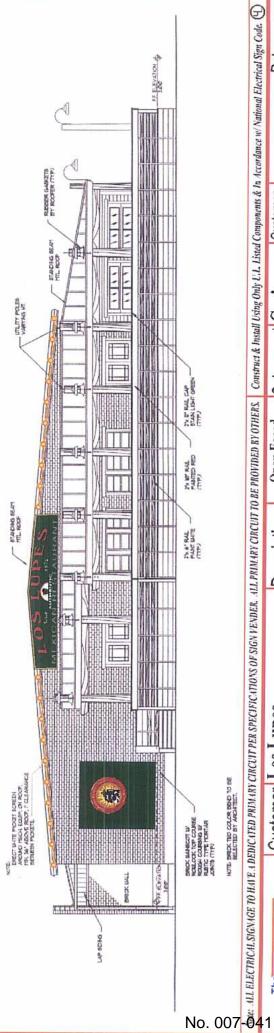

## East Elevation

**Bullding Neon** 

15mm Neon housed in an Aluminum Channel Stud mounted off building Illuminated from the back.

PACE BRICK 記を記 RUCCH SCI SCUMM IID 1981 SC AGAID COT SCOS OF SALES SALES -E)E BY ROSE THE The Comment 是遊遊 \$ 10° 0' tast + 1TEL STREET 100 OF BELIN - DECK

Note: ALL ELECTRICAL SIGNAGE TO HAVE A DEDICATED PRIMARY CIRCUIT PER SPECIFICATIONS OF SIGN VENDER. ALL PRIMARY CIRCUIT TO BE PROVIDED BY OTHERS. Construct & Install Using Only U.L. Listed Components & In Accordance w/ National Electrical Sign Code. (4) Date: Date: Customer Salesman/ Craig Open Faced Channel Letters Customer Los Lupes