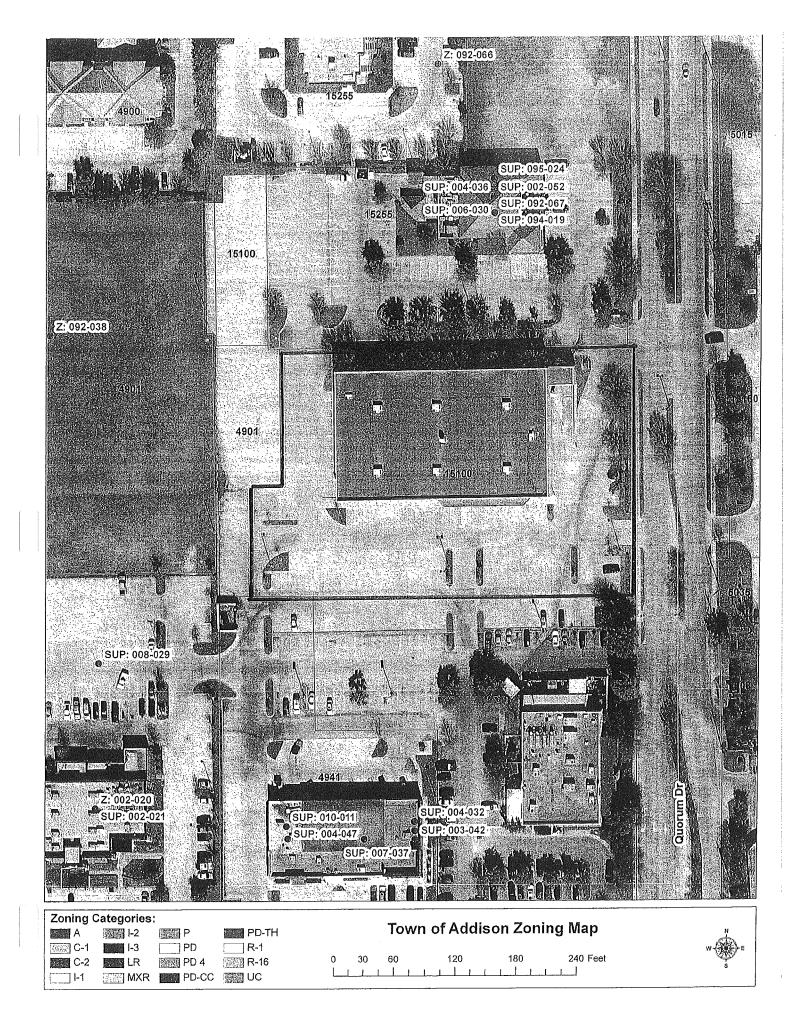

## TOWN OF ADDISON, TEXAS ORDINANCE NO. 010-028

AN ORDINANCE OF THE TOWN OF ADDISON, TEXAS, AMENDING THE COMPREHENSIVE ZONING ORDINANCE OF THE TOWN OF ADDISON, TEXAS, SO AS TO GRANT A SPECIAL USE PERMIT FOR A FORM OF COMMERCIAL AMUSEMENT (AN INDOOR WEAPONS TRAINING AND SHOOTING FACILITY) ON APPLICATION WITH VALHALLA SECURITY CONSULTING, LLC, LOCATED AT 4949 BELT LINE ROAD; PROVIDING FOR SPECIAL CONDITIONS; PROVIDING FOR A PENALTY CLAUSE; AND PROVIDING FOR A SEVERABILITY CLAUSE.

Being a 22,000 square foot building, addressed as 4949 Belt Line Road, and located on Lot 1 of a tract of land situated in the G.W. Fisher Survey, Abstract No. 482, and being part of QUORUM CENTRE ADDITION, an addition to the City of Addison as recorded in Volume 84067, Page 5718, Map Records, Dallas County, Texas and being TRACT "B" of TRACT "A" and TRACT "B" ADDITION, an addition to the City of Addison as recorded in Volume 81079, Page 0573, Map Records, Dallas County, Texas and further being RALPH AND KACOOS, an addition to the City of Addison as recorded in Volume 90241, Page 2824, Map Records, Dallas County, Texas and being more particularly described as follows:

BEGINNING at a ½" iron rod set for corner situated in the west line of Quorum Drive (variable R.O.W.), said iron rod also being the most easterly southeast corner of the aforementioned QUORUM CENTRE ADDITION;

THENCE along the west line of said Quorum Drive the following:

N 89°57'28" W a distance of 7.01 feet to a  $\frac{1}{2}$ " iron rod set for corner; S 00°15'05" E a distance of 266.38 feet to a  $\frac{1}{2}$ " iron rod set for corner and the beginning of a curve to the right;

Along said curve having a central angle of  $84^{\circ}$  12'36", a radius of 55.00 feet, and an arc length of 80.84 feet to a  $\frac{1}{2}$ " iron rod set for corner;

S 81°47'00" W a distance of 25.39 feet to a  $\frac{1}{2}$ " iron rod set for corner situated in the north line of Belt Line Road (100' R.O.W.);

THENCE N 89°57'28" W along the north line of said Belt Line Road a distance of 329.25 feet to a  $\frac{1}{2}$ " iron rod set for corner;

THENCE N 00°14'01" W departing the north line of said Belt Line Road a distance of 357.33 feet to a  $\frac{1}{2}$ " iron rod set for corner;

THENCE S 89°57'28" E a distance of 30.83 feet to a ½" iron rod set for corner;

THENCE N 00°15'05" W a distance of 105.00 feet to a 1/2" iron rod set for corner;

THENCE S 89°57'28" E a distance of 30.00 feet to a `1/2" iron rod set for corner;

OFFICE OF THE CITY SECRETARY

THENCE N 00°15'05" W a distance of 137.67 feet to a <sup>1</sup>/<sub>2</sub>" iron rod set for corner;

THENCE S 89°57'28" E a distance of 349.92 feet to a  $\frac{1}{2}$ " iron rod set for corner situated in the west line of said Quorum Drive;

THENCE S 00°15'05" E along the west line of said Quorum Drive a distance of 275.00 feet to the POINT OF BEGINNING and containing 5.3193 acres of land, more or less.

SECTION 2. That the Special Use Permit for a form of commercial amusement (an indoor weapons training and shooting facility) shall be approved subject to the following conditions: