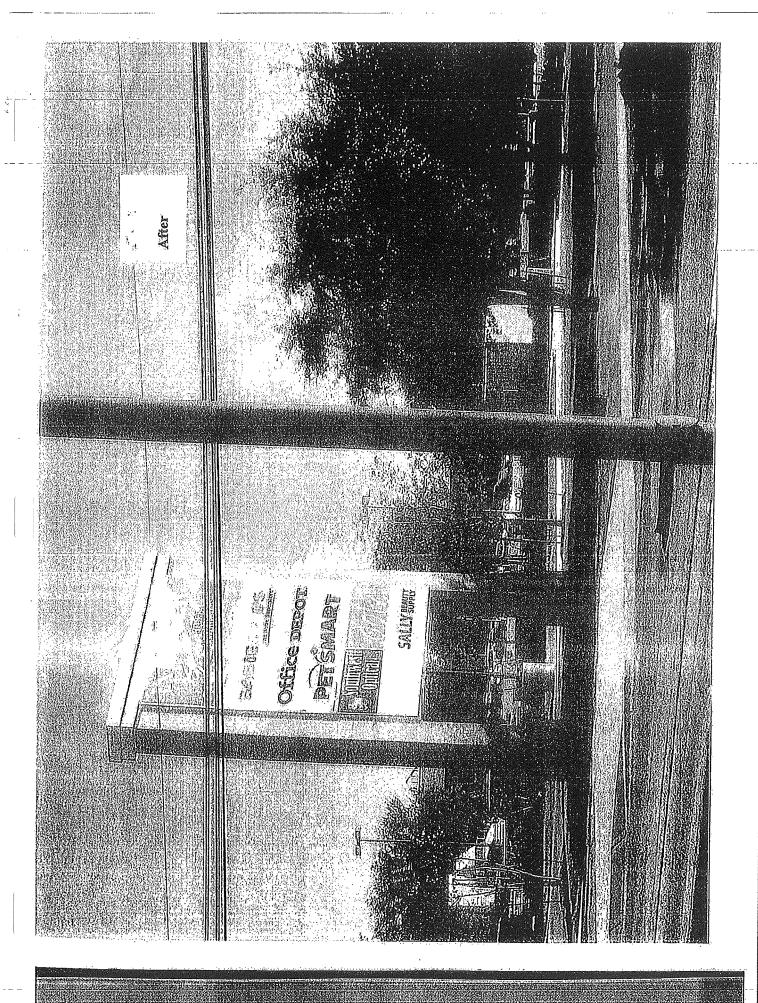

## TOWN OF ADDISON, TEXAS ORDINANCE NO. 011-035

AN ORDINANCE OF THE TOWN OF ADDISON, TEXAS, AMENDING CHAPTER 62, SIGNS, OF THE CODE OF ORDINANCES, SO AS TO GRANT A MERITORIOUS EXCEPTION TO THE CITY'S SIGN ORDINANCE TO ALLOW A MULTI-TENANT POLE SIGN APPROXIMATELY 227.4 SQUARE FEET IN AREA, ON APPLICATION FROM PORTFOLIO ADDISON TOWN CENTER, LOCATED AT 3790 BELT LINE RD, PROVIDING FOR A REPEAL CLAUSE; PROVIDING FOR A PENALTY CLAUSE; AND PROVIDING FOR A SEVERABILITY CLAUSE.

BE IT ORDAINED BY THE CITY COUNCIL OF THE TOWN OF ADDISON, TEXAS:

SECTION 1. In accordance with Chapter 62 - 33 Meritorious exceptions of the Sign Ordinance a meritorious exception is hereby granted to Portifilo Addison Town Center, located at 3790 Belt Line Road, to allow a multi-tenant pole sign approximately 227.4 square feet in area in accordance with the drawings attached hereto and made a part hereof for all purposes.