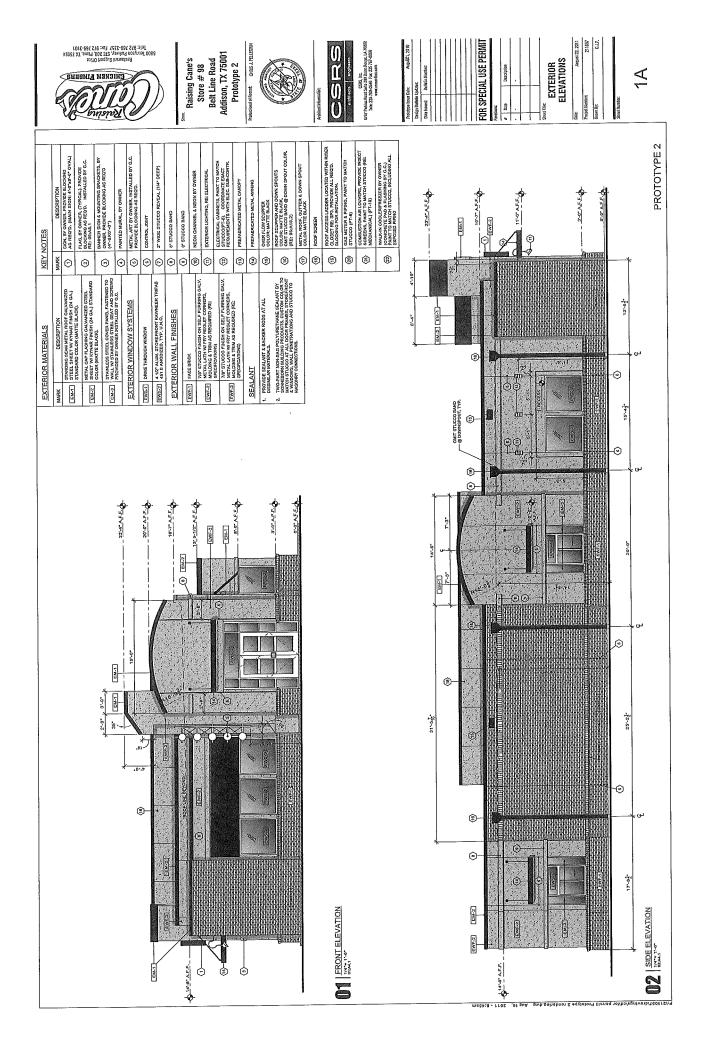

SECTION 2. That the Special Use Permits are granted subject to the following conditions:

- 1. That prior to the issuance of a Certificate of Occupancy, said property shall be improved in accordance with the site plan and floor plan, which are attached hereto and made a part hereof for all purposes.
- 2. That the Special Use Permit granted herein shall be limited to a restaurant and to that particular area designated on the final site plan as encompassing a total area not to exceed 3,678 square feet.
- 3. That if the property for which the special use permit is granted and is not used for the purposes for which said permit was granted within one (1) year after the adoption of this ordinance, the City Council may authorize hearings to be held for the purpose of considering a change of zoning.
- 4. The landscaping plan shall be revised to show the replacement of 13