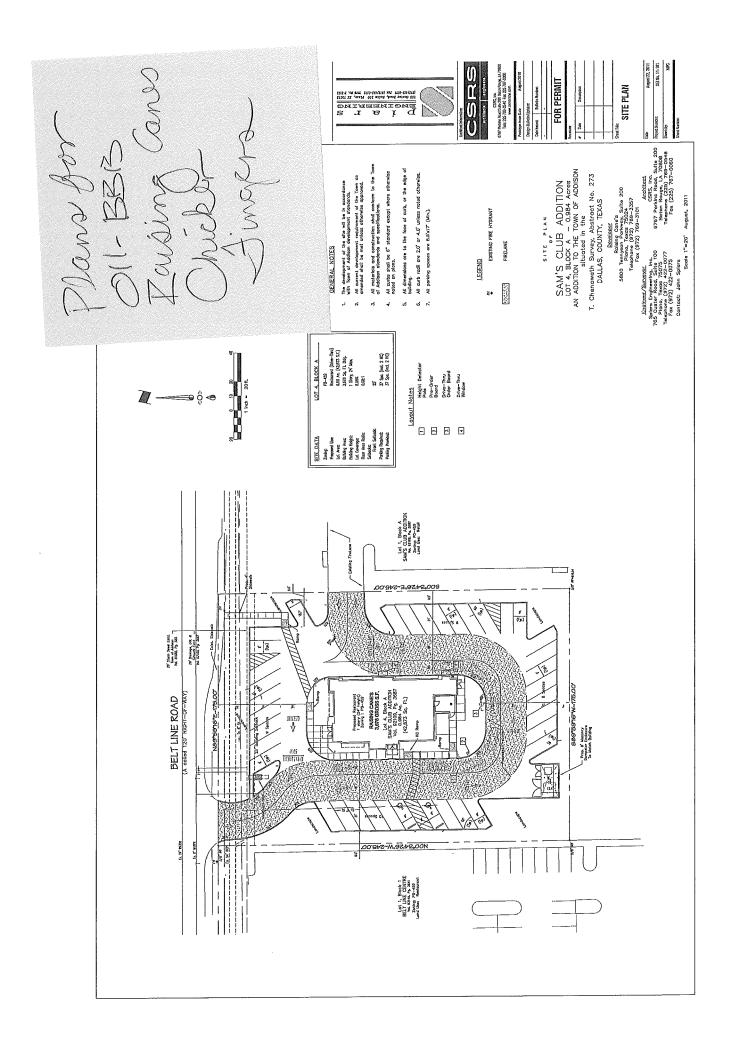

## BE IT RESOLVED BY THE CITY COUNCIL OF THE TOWN OF ADDISON, TEXAS:

SECTION 1. The Comprehensive Zoning Ordinance of the Town of Addison, Texas, as heretofore amended, be amended, by amending the zoning map of the Town of Addison, Texas, so as to grant a special use permit for a restaurant to Raising Canes Chicken Fingers. Said special use permits shall be granted subject to the special conditions on the following described property, to-wit: BEGINNING at a 3/8 inch iron rod found for corner in the South line of Belt Line Road (having a 100.0 foot wide right-of-way), at the Northwest corner of said Lot 4, Block A, the same point being the Northeast corner of Lot 1,Block 1 of BELT LINE CENTRE, an addition to the Town of Addison according to the Plat recorded in Volume 92109, Page 3687, Map Records, Dallas County, Texas, and being more particularly described by metes and bounds as follows:

BEGINNING at a 3/8 inch iron rod found for corner in the South line of Belt Line Road (having a 100.00 foot wide right-of-way), at the Northwest corner of said Lot 4, Block A, the same point being the Northeast corner of Lot 1, Block 1 of BELT LINE CENTRE, an Addition to the Town of Addison according to the Plat recorded in Volume 92145, Page 3641, map Records, Dallas County, Texas;

THENCE South 89 degrees 25 minutes 00 seconds East along the South line of Belt Line Road and the North line of said Lot 4, Block A to a 1/2 inch iron rod set for corner at the Northeast corner of said Lot 4, Block A at the same point being the Northwest corner of Lot 1 of said Block A of SAM'S CLUB ADDITION;

THENCE South 00 degrees 01 minutes 18 seconds West along the common line between said Lot 4 and Lot 1, Block A for a distance of 245.00 feet to a 1/2 inch iron rod set for corner at the Southeast corner of Lot 4, Block A;

THENCE North 89 degrees 25 minutes 00 seconds West along the South line of said Lot 4, Block A for a distance of 175.00 feet to a 1/2 inch iron rod set for corner at the Southwest corner of said Lot 4, Block A, the same point lying in the East line of said Lot 1, Block 1;

THENCE North 00 degrees 01 minutes 18 seconds East along the common line between said Lot 4, Block A and Lot 1, Block 1 for a distance of 245.00 feet to the POINT OF BEGINNING; and

CONTAINING 42,873 square feet or 0.9842 acres of land, more or less.

SECTION 2. That the Special Use Permits are granted subject to the following conditions:

- 1. That prior to the issuance of a Certificate of Occupancy, said property shall be improved in accordance with the site plan and floor plan, which are attached hereto and made a part hereof for all purposes.
- 2. That the Special Use Permit granted herein shall be limited to a restaurant and to that particular area designated on the final site plan as encompassing a total area not to exceed 3,678 square feet.
- 3. That if the property for which the special use permit is granted and is not used for the purposes for which said permit was granted within one (1) year after the adoption of this ordinance, the City Council may authorize hearings to be held for the purpose of considering a change of zoning.
- 4. The landscaping plan shall be revised to show the replacement of 13