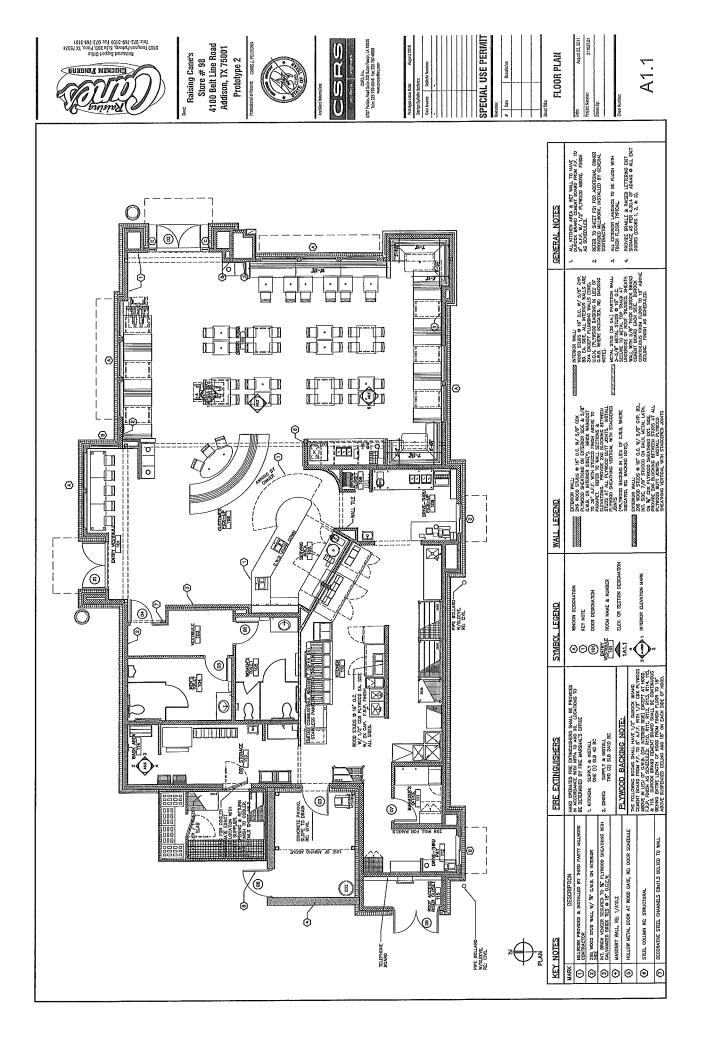

SECTION 2. That the Special Use Permits are granted subject to the following conditions:

- 1. That prior to the issuance of a Certificate of Occupancy, said property shall be improved in accordance with the site plan and floor plan, which are attached hereto and made a part hereof for all purposes.
- 2. That the Special Use Permit granted herein shall be limited to a restaurant and to that particular area designated on the final site plan as encompassing a total area not to exceed 3,678 square feet.
- 3. That if the property for which the special use permit is granted and is not used for the purposes for which said permit was granted within one (1) year after the adoption of this ordinance, the City Council may authorize hearings to be held for the purpose of considering a change of zoning.
- 4. The landscaping plan shall be revised to show the replacement of 13