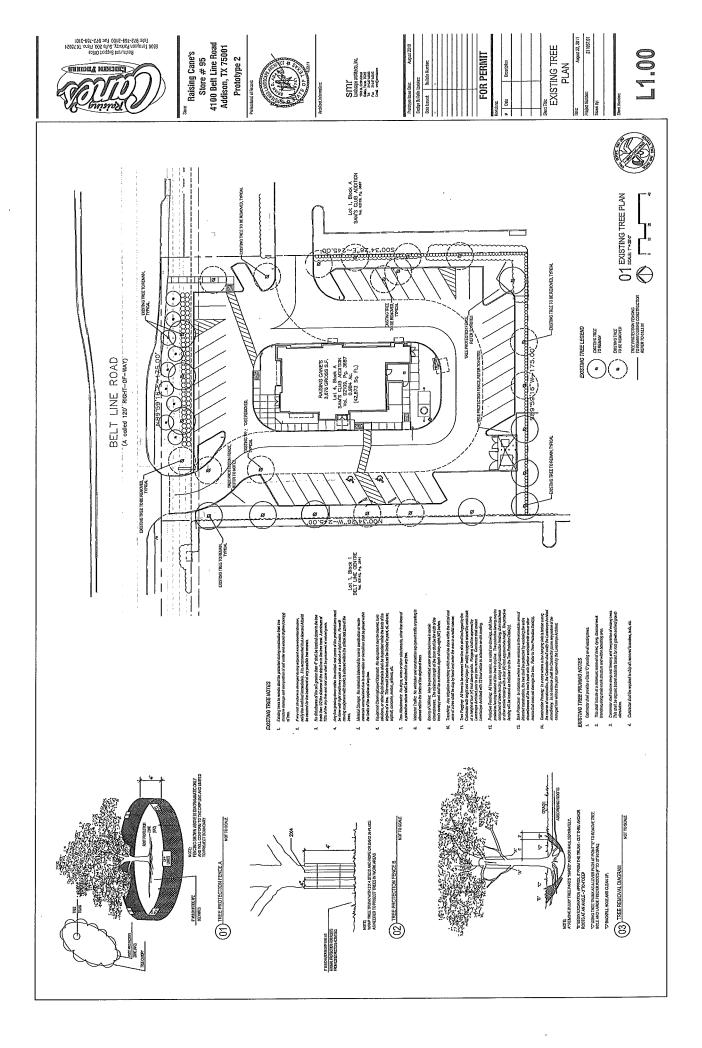

SECTION 2. That the Special Use Permits are granted subject to the following conditions:

- 1. That prior to the issuance of a Certificate of Occupancy, said property shall be improved in accordance with the site plan and floor plan, which are attached hereto and made a part hereof for all purposes.
- 2. That the Special Use Permit granted herein shall be limited to a restaurant and to that particular area designated on the final site plan as encompassing a total area not to exceed 3,678 square feet.
- 3. That if the property for which the special use permit is granted and is not used for the purposes for which said permit was granted within one (1) year after the adoption of this ordinance, the City Council may authorize hearings to be held for the purpose of considering a change of zoning.
- 4. The landscaping plan shall be revised to show the replacement of 13

Existing Cedar elm trees with four, 6-inch diameter Cedar Elm trees and 12, 6-inch diameter Red Oak Trees.

SECTION 3. That any person, firm, or corporation violating any of the provisions or terms of this ordinance shall be subject to the same penalty as provided for in the Comprehensive Zoning Ordinance of the city, as heretofore amended, and upon conviction shall be punished by a fine set in accordance with Chapter 1, General Provisions, Section 1.10, General penalty for violations of Code; continuing violations, of the Code of Ordinances for the Town of Addison.