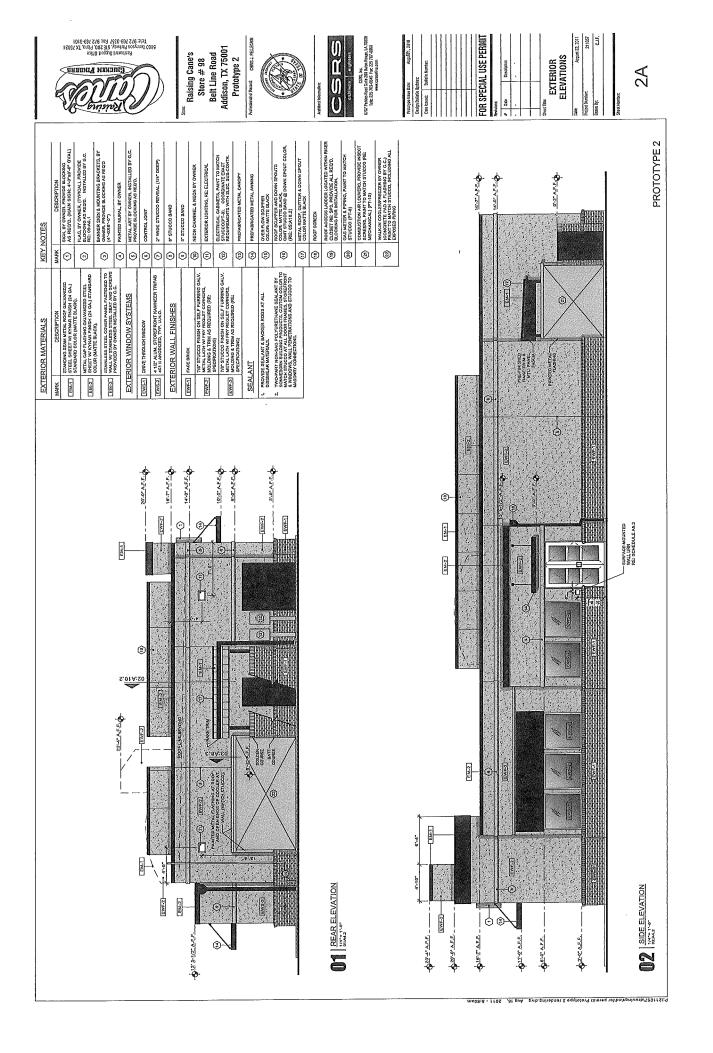

SECTION 2. That the Special Use Permits are granted subject to the following conditions:

- 1. That prior to the issuance of a Certificate of Occupancy, said property shall be improved in accordance with the site plan and floor plan, which are attached hereto and made a part hereof for all purposes.
- 2. That the Special Use Permit granted herein shall be limited to a restaurant and to that particular area designated on the final site plan as encompassing a total area not to exceed 3,678 square feet.
- 3. That if the property for which the special use permit is granted and is not used for the purposes for which said permit was granted within one (1) year after the adoption of this ordinance, the City Council may authorize hearings to be held for the purpose of considering a change of zoning.
- 4. The landscaping plan shall be revised to show the replacement of 13