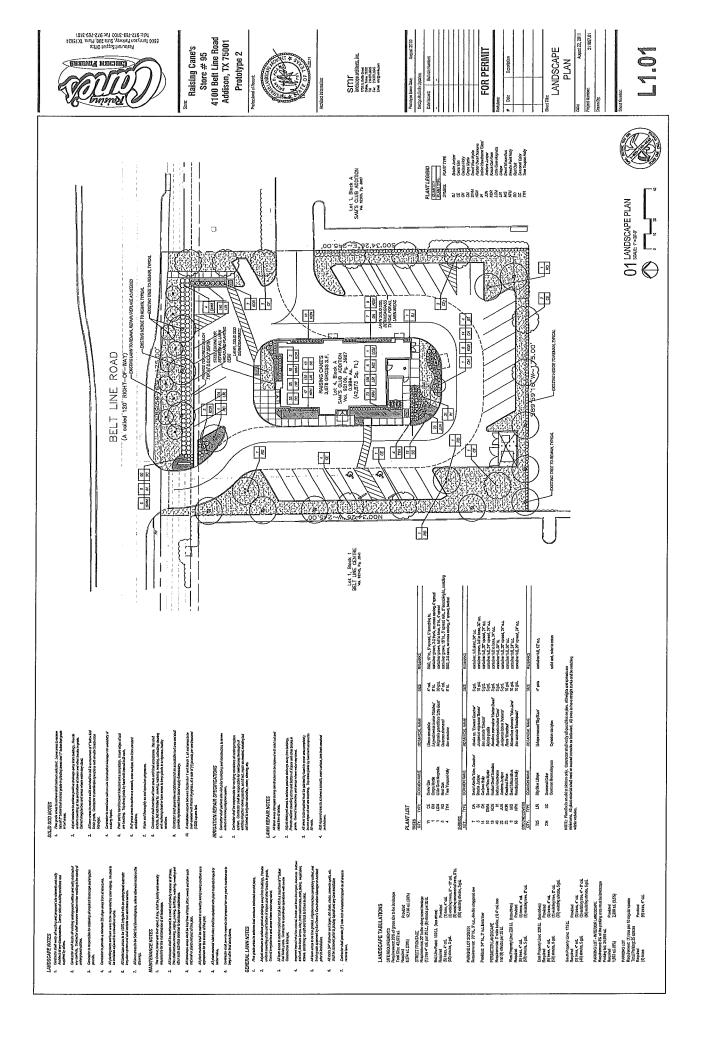

SECTION 2. That the Special Use Permits are granted subject to the following conditions:

- 1. That prior to the issuance of a Certificate of Occupancy, said property shall be improved in accordance with the site plan and floor plan, which are attached hereto and made a part hereof for all purposes.
- 2. That the Special Use Permit granted herein shall be limited to a restaurant and to that particular area designated on the final site plan as encompassing a total area not to exceed 3,678 square feet.
- 3. That if the property for which the special use permit is granted and is not used for the purposes for which said permit was granted within one (1) year after the adoption of this ordinance, the City Council may authorize hearings to be held for the purpose of considering a change of zoning.
- 4. The landscaping plan shall be revised to show the replacement of 13

Existing Cedar elm trees with four, 6-inch diameter Cedar Elm trees and 12, 6-inch diameter Red Oak Trees.

SECTION 3. That any person, firm, or corporation violating any of the provisions or terms of this ordinance shall be subject to the same penalty as provided for in the Comprehensive Zoning Ordinance of the city, as heretofore amended, and upon conviction shall be punished by a fine set in accordance with Chapter 1, General Provisions, Section 1.10, General penalty for violations of Code; continuing violations, of the Code of Ordinances for the Town of Addison.