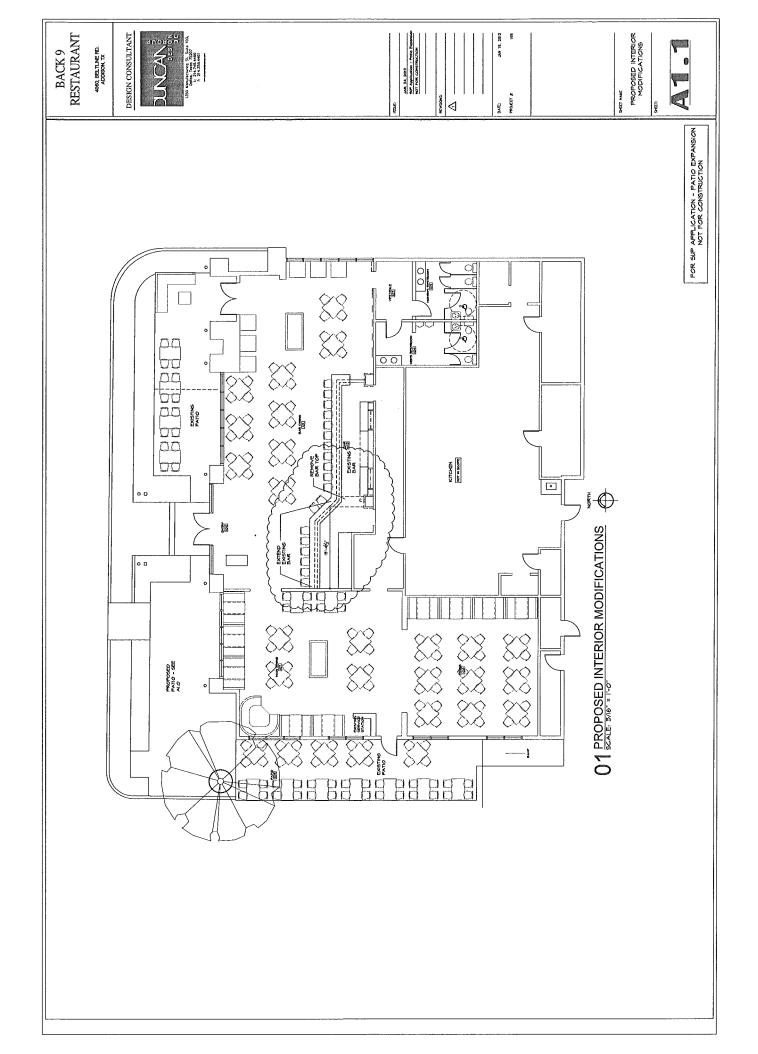

SECTION 2. That the Special Use Permit is granted subject to the following conditions:

- 1. That prior to the issuance of a Certificate of Occupancy, said property shall be improved in accordance with the site plan, floor plan, landscape plan, and the elevation drawings, which are attached hereto and made a part hereof for all purposes.
- 2. That the Special Use Permit granted herein shall be limited to a restaurant only

- and to that particular area designated on the final site plan as outlined and encompassing a total area not to exceed 7,151square feet.
- 3. No signs advertising the sale of alcoholic beverages shall be permitted other than those authorized under the Liquor Control Act of the State of Texas, and any sign ordinance of the Town of Addison Texas. No terms such as "bar", "tavern" or any terms or graphic depictions that relate to the sale of alcoholic beverages shall be used in any exterior signs.
- 4. That the sale of alcoholic beverages under this special use permit shall be Permitted in restaurants. Restaurants are hereby defined as establishments that receive at least sixty percent (60%) or their gross revenues from the sale of food.
- 5. Said establishment shall make available to the city or its agents, during reasonable hours its bookkeeping records for inspection, if required, by the city to insure that the conditions of Paragraph 7 are being met.
- 6. Any use of property considered as a nonconforming use under the Comprehensive Zoning Ordinance of the Town of Addison shall not be permitted to receive a license or permit for the sale of alcoholic beverages.
- 7. That if the property for which the special use permit is granted is not used for the purposes for which said permit was granted within one (1) year after the adoption of this ordinance, the City Council may authorize hearings to be held for the purpose of considering a change of zoning.
- 8. That if a license or permit to sell alcoholic beverages on property covered by this special use permit is revoked, terminated, or canceled by proper authorities, the City Council may authorize hearings to be held for the purpose for considering a change of zoning.
- 9. The applicant shall remove three parking spaces in front of the building and convert them to irrigated landscaping to compensate for the 569 square feet of landscaping that will be taken by the patio. The Parks Department will work with the applicant to find a suitable location for the new landscaping.