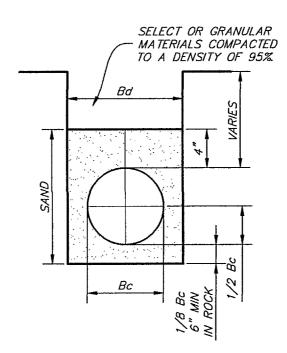

# EMBEDMENT FOR WATER CONDUITS

#### UTILITY GENERAL NOTES

- 1. All materials and workmanship shall conform to the City of Addison Standards and Specifications, and to the Standard Specifications for Public Works Construction for North Central Texas prepared by the North Texas Council of Governments, latest edition and the City of Addison addendum thereto.
- 2. All water service lines shall be ASTM D1785 PVC water pipe, schedule 40.
- 3. All 6" through 15" wastewater mains where PVC pipe is used shall be ASTM 3034 (SDR-35), unless otherwise specified.
- 4. The maximum allowable trench width for all pipe through 12" diameter shall be 32".