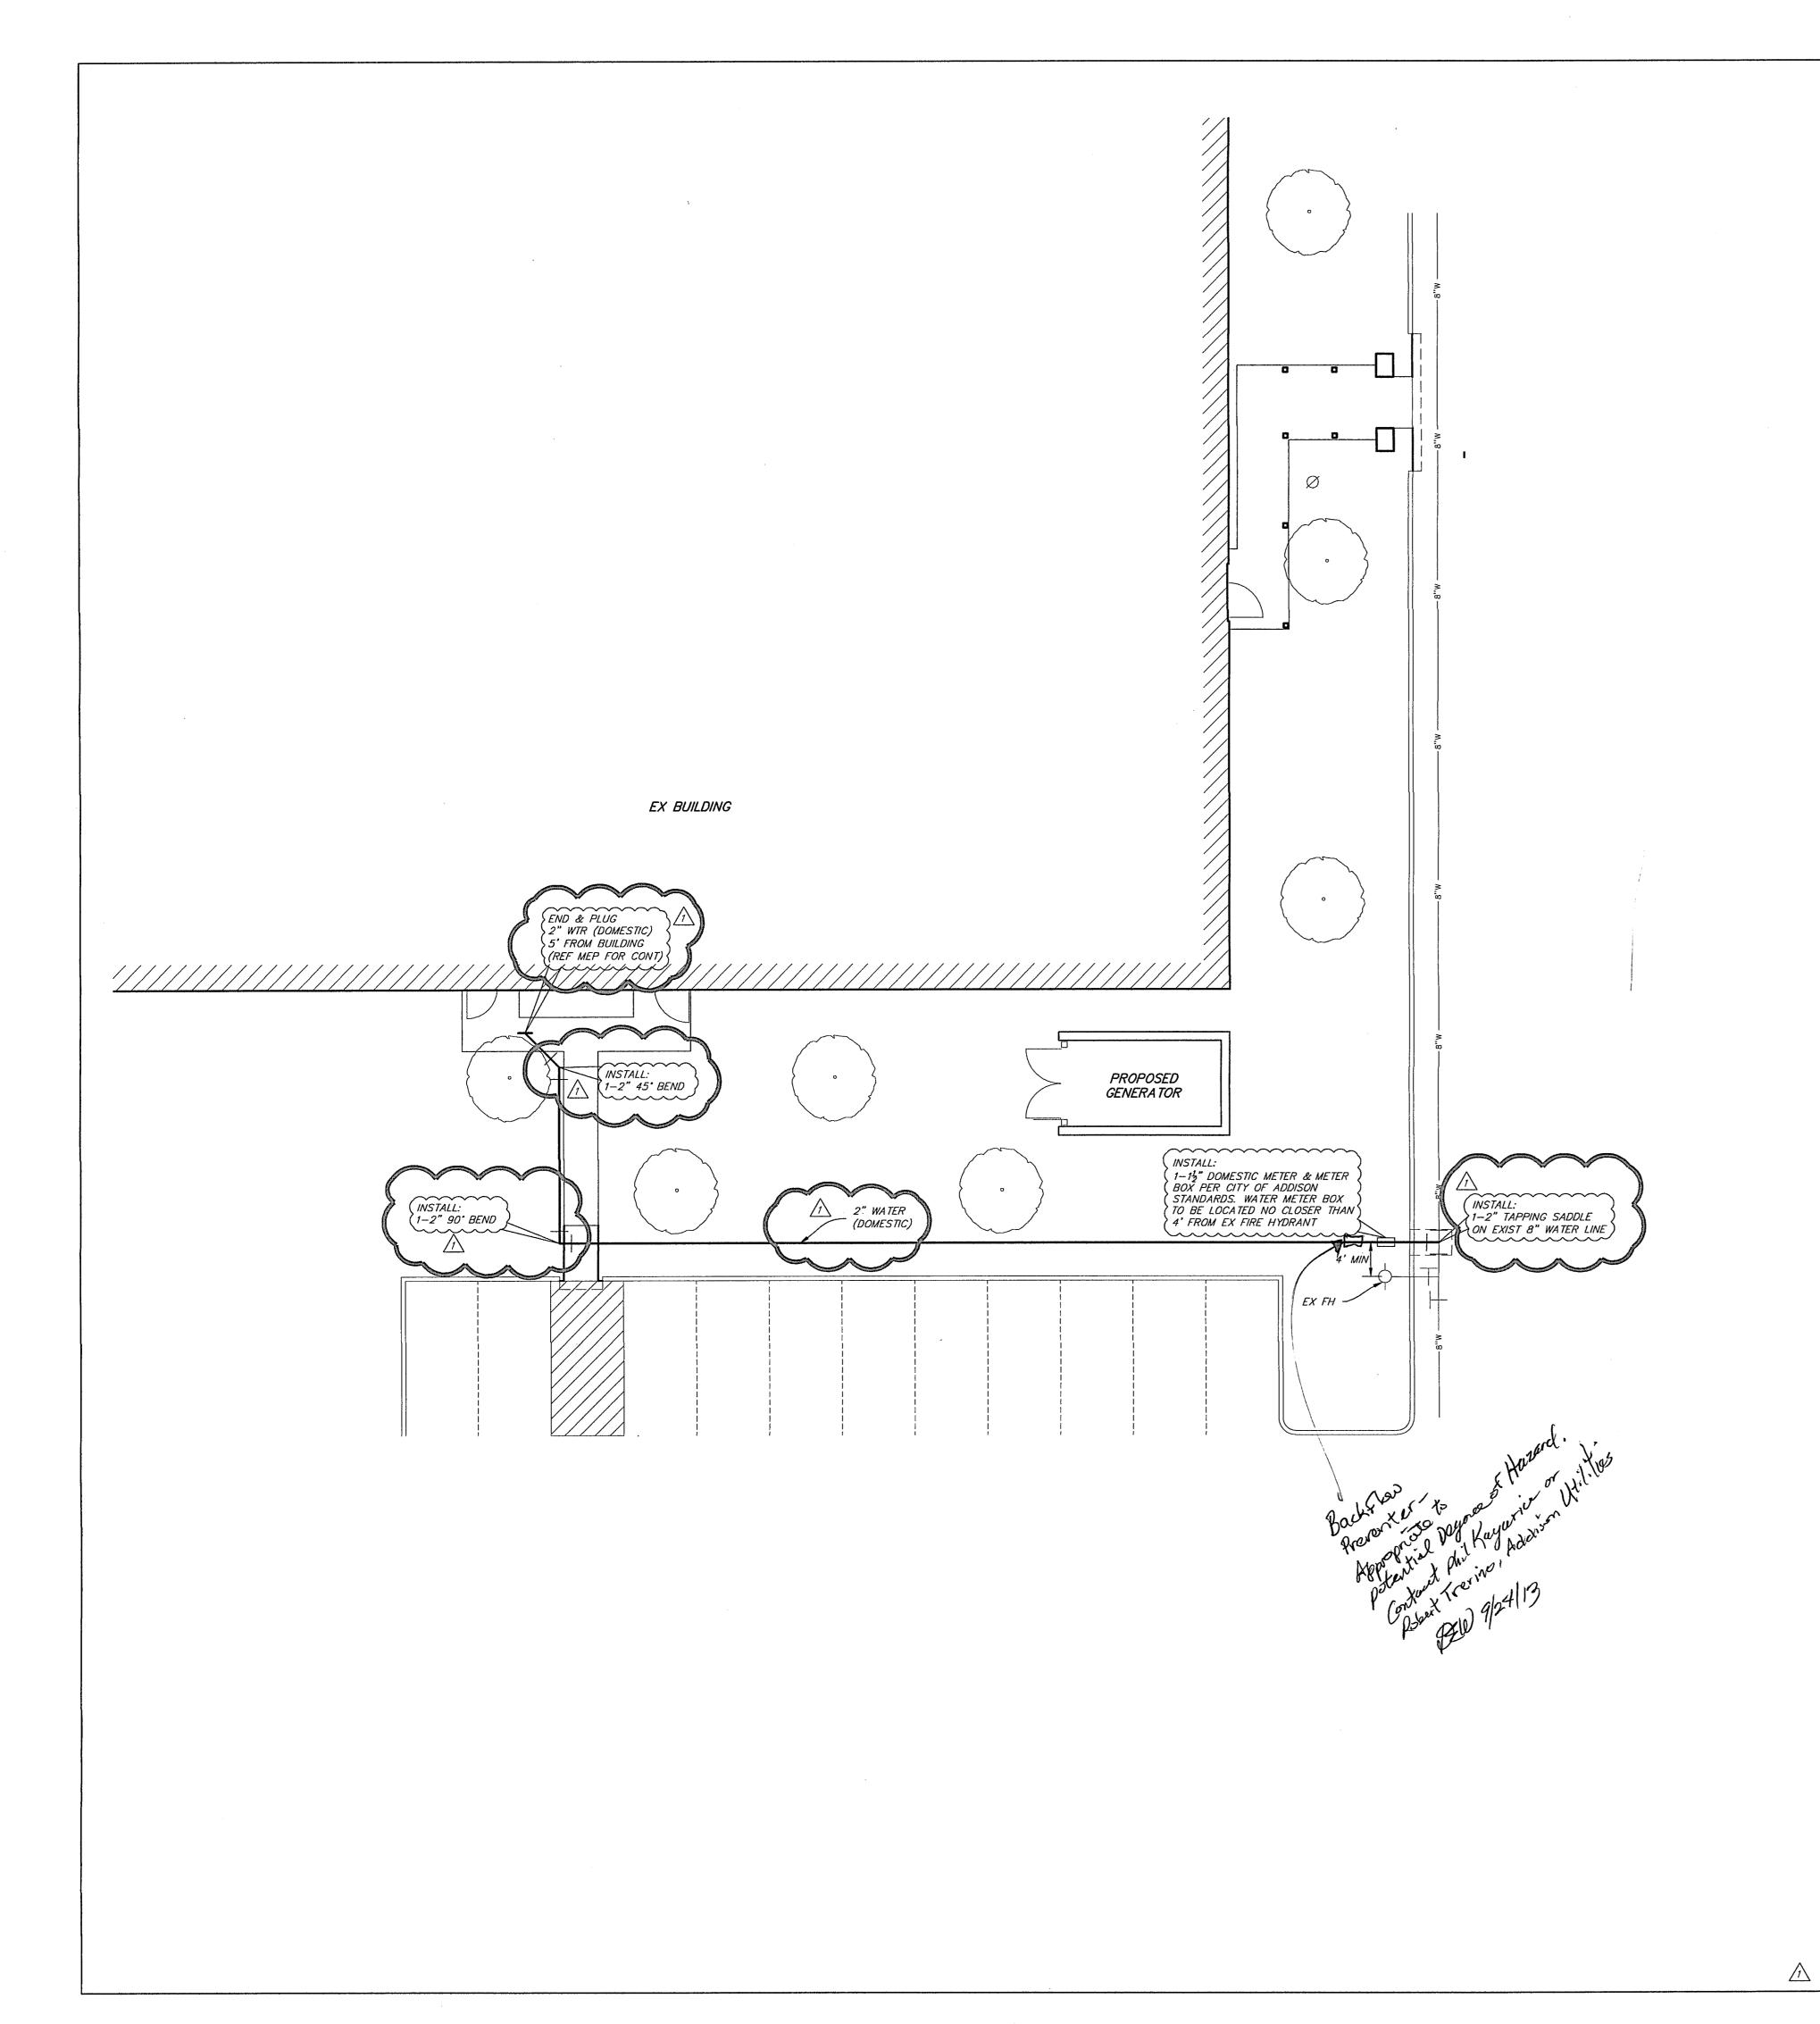

#### UTILITY GENERAL NOTES

- 1. All materials and workmanship shall conform to the City of Addison Standards and Specifications, and to the Standard Specifications for Public Works Construction for North Central Texas prepared by the North Texas Council of Governments, latest edition and the City of Addison addendum thereto.
- 2. All water service lines shall be ASTM D1785 PVC water pipe, schedule 40.
- 3. All 6" through 15" wastewater mains where PVC pipe is used shall be ASTM 3034 (SDR-35), unless otherwise specified.
- 4. The maximum allowable trench width for all pipe through 12" diameter shall be 32".

### <u>LEGEND</u>

EXISTING STORM SEWER PROPOSED STORM SEWER EXISTING SANITARY SEWER PROPOSED SANITARY SEWER EXISTING WATER LINE PROPOSED WATER LINE

| UTILITY PLAN           |        |          |        |          |      |     |
|------------------------|--------|----------|--------|----------|------|-----|
| DALLAS INTERVENTIONAL  |        |          |        |          |      |     |
| 4450 SOJOURN DRIVE     |        |          |        |          |      |     |
| US ONCOLOGY            |        |          |        |          |      |     |
| CITY OF ADDISON, TEXAS |        |          |        |          |      |     |
| DESIGN                 | DRAWN  | DATE     | SCALE  | NOTES    | FILE | NO. |
| RLG                    | RLG    | 08/13/13 | 1"=10' | UTIL     | 13   | 340 |
| OB NO.                 | 13-340 | E-FILE   |        | DWG. NO. |      |     |

UTILITY PLAN

© Copyright 2013

⚠ CITY COMMENTS #2 08/30/13

Project Number: 2012.497