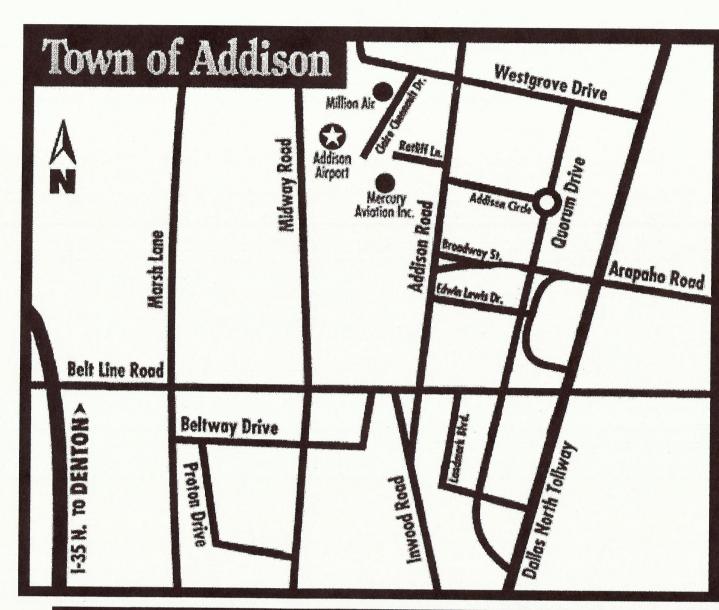

TOWN PLAN SCALE: N.T.S.

Gensler

issue Date & Issue Description

5430 LBJ Freeway Suite 400
Dallas TX 75240 Telephone 214.273.1500 Facsimile 214.273.1505

By Check

| PRELIMINARY                          |
|--------------------------------------|
|                                      |
|                                      |
|                                      |
| Project Name                         |
| TOWN OF ADDISON LIGHTING MASTER PLAN |
| Project Number 00.9627.000           |
| CAD File Name                        |
|                                      |
| Description                          |
| LIGHTING PLAN                        |
| OVERALL MASTER PLAN                  |
| Scale                                |
|                                      |
| 0 30 60 120 ( North                  |
|                                      |