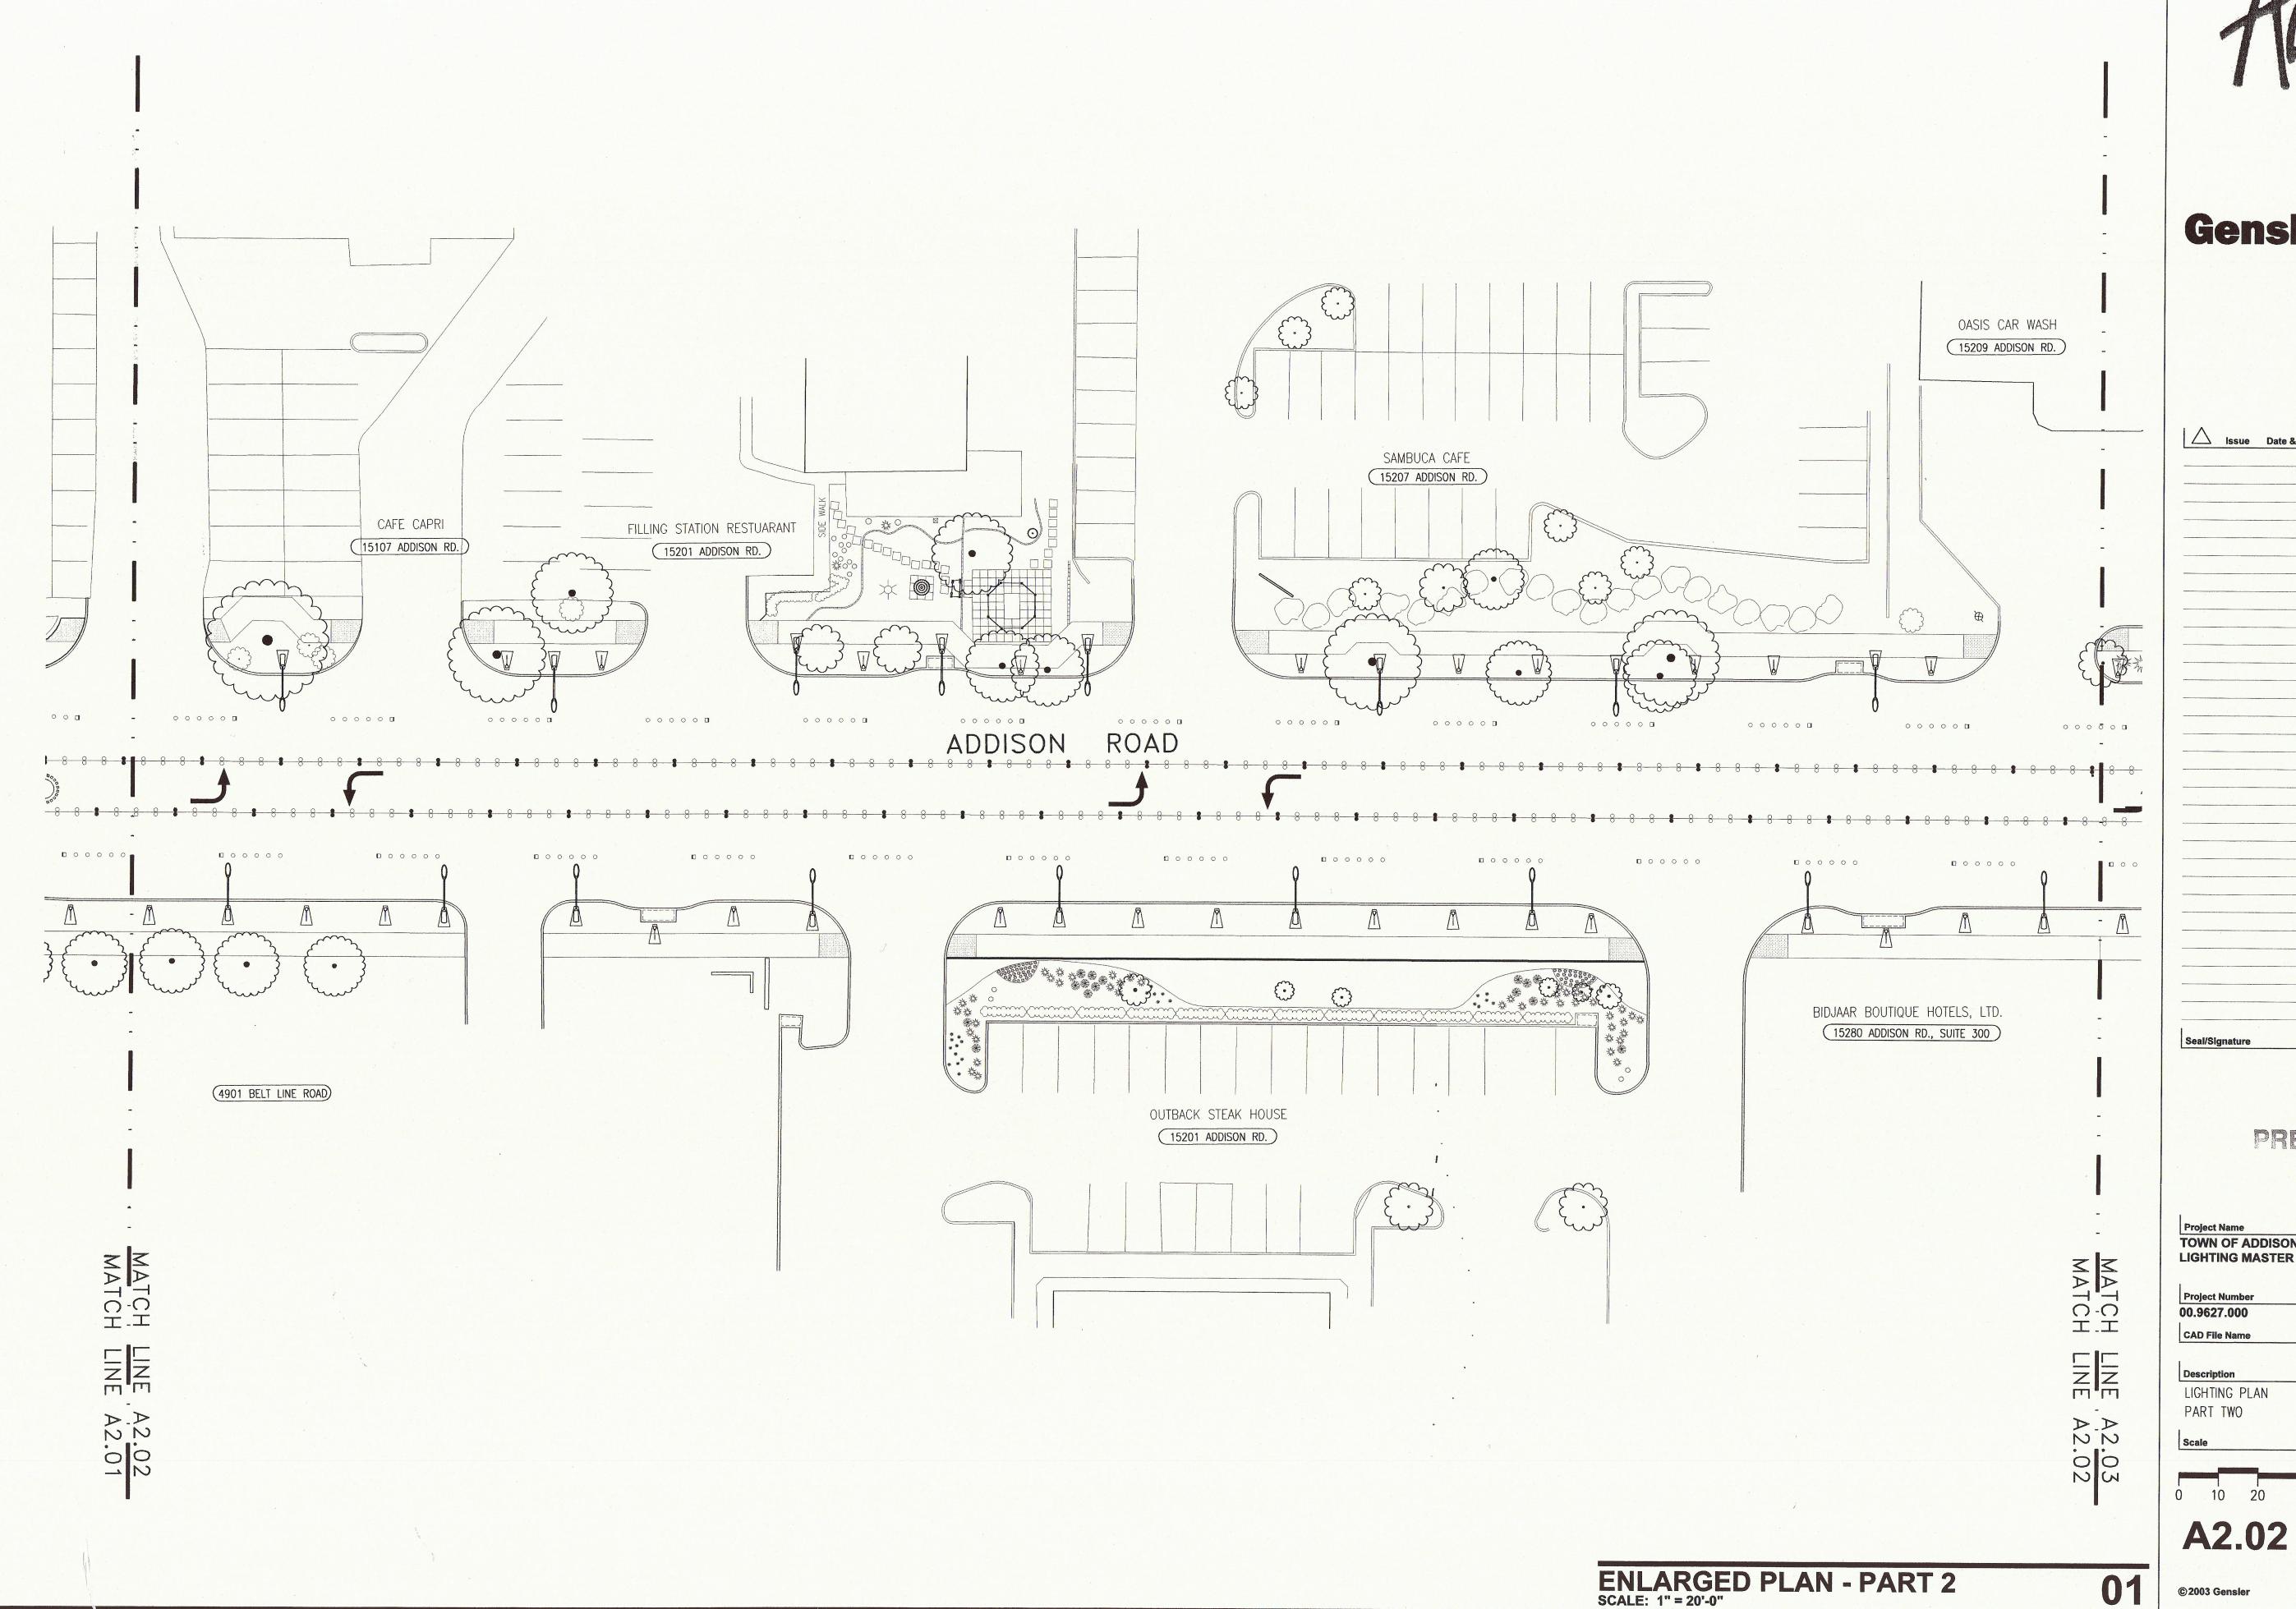

© 2003 Gensler

5430 LBJ Freeway
Suite 400

Dallas TX 75240
Telephone 214.273.1500
Facsimile 214.273.1505 Gensler J & D AUTO COSMETOLOGY

15293 ADDISON RD. 15301 ADDISON RD. JERRY'S SHOP JOE'S MUFFLER

15233 ADDISON RD. 15269 ADDISON RD. 00000 000000 0 0000 -000000 00000 000000 88888888 000000 000000 000500 0000 000000 -00000 00000 00000 000000 00000 00000 1000000 ARAPAHO Seal/Signature (15280 ADDISON RD.) PRELIMINARY ROAD TOWN OF ADDISON LIGHTING MASTER PLAN MATCH **Project Number** 00.9627.000 MATCH **CAD File Name** LIGHTING PLAN PART THREE A2.03 A2.03 A2.02 A2.03 ENLARGED PLAN - PART 3
SCALE: 1" = 20'-0" 01 © 2003 Gensler

5430 LBJ Freeway
Suite 400

Dallas TX 75240

Telephone 214.273.1500
Facsimile 214.273.1505 Gensler TEXAS DE BRAZIL GRILL HOUSE Issue Date & Issue Description 15101 ADDISON RD. 000000 000000 8 8 8 8 8 000000 00000 000000 D 0 0 0 0 0 Seal/Signature 0 (4901 BELT LINE ROAD) PRELIMINARY SOLLY'S BBQ

(4801 BELT LINE ROAD) Project Name
TOWN OF ADDISON
LIGHTING MASTER PLAN MATCH 0 Project Number 00.9627.000 MATCH CAD File Name LINE A2.02 LINE A2.01 Description
LIGHTING PLAN PART ONE A2.01 ENLARGED PLAN - PART 1
SCALE: 1" = 20'-0" 01 © 2003 Gensler